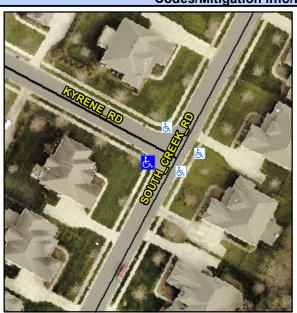

## Access Compliance Report Public Rights-of-Way (Curb Ramps)

Intersection ID: 47971 Main Street: SOUTH\_CREEK\_RD Cross Street: KYRENE\_RD Location: W

ADA ID: B9D038E56923 Ramp Type: PerpDiag Initial Pass/Fail: Fail Overall Compliance: No Severity Score: 21.25

## Field Measurements/Component Compliance

Street 1 Name
Stop Condition-Street 2
Street 2 Name
Stop Condition-Street 1

SOUTH CREEK RD
None
KYRENE RD
StopSign

Possible Solutions:

Remove & Replace Curb Ramp With Two New Directional Ramps or Equivalent.