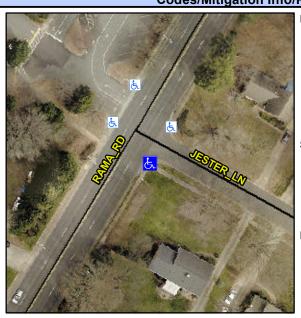

## Access Compliance Report Public Rights-of-Way (Curb Ramps)

Intersection ID: 18602Main Street: JESTER\_LNCross Street: RAMA\_RDLocation:SADA ID: B9D045CFCBD1Ramp Type: PerpDiagInitial Pass/Fail: FailOverall Compliance: NoSeverity Score: 12.5

## **Field Measurements/Component Compliance**

Street 1 Name
Stop Condition-Street 2
Street 2 Name
Stop Condition-Street 1

JESTER LN StopSign RAMA RD None Possible Solutions:

Remove & Replace Curb Ramp With
Two New Directional Ramps or
Equivalent.