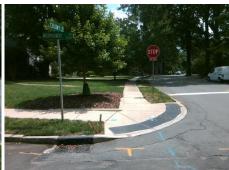

## Field Measurements/Component Compliance

**NORMANDY RD** Street 1 Name Stop Condition-Street 1 StopSign Street 2 Name **COLONY RD** Stop Condition-Street 2

Possible Solutions: Remove & Replace Curb Ramp With **Two New Directional Ramps or** Equivalent.

N/A

PROW/ADA:

R304.5.3

StopSign

Total Cost: 3200.00

| Fleid Measurements/Component Compnance |                      |       |                        |                             |       |
|----------------------------------------|----------------------|-------|------------------------|-----------------------------|-------|
| Compliance Description Da              |                      | Data  | Compliance Description |                             | Data  |
| N/A                                    | Ramp Length LT (in)  | 117.0 | N/A                    | Ramp Length RT (in)         | 106.0 |
| Yes                                    | Ramp Width LT (in)   | 59.5  | Yes                    | Ramp Width RT (in)          | 50.0  |
| Yes                                    | Ramp Slope LT (%)    | 6.1   | Yes                    | Ramp Slope RT (%)           | 5.9   |
| No                                     | Ramp XSlope LT (%)   | 2.9   | No                     | Ramp XSlope RT (%)          | 3.3   |
| N/A                                    | Landing Length (in)  | N/A   | N/A                    | DWS Provided?               | N/A   |
| N/A                                    | Landing Width (in)   | N/A   | N/A                    | DWS Contrast?               | N/A   |
| N/A                                    | Landing Slope (%)    | N/A   | N/A                    | DWS Length (in)             | N/A   |
| N/A                                    | Landing X Slope (%)  | N/A   | N/A                    | DWS Full Width?             | N/A   |
| N/A                                    | Landing Curb? (Y/N)  | N/A   | N/A                    | DWS Offset (in)             | N/A   |
| N/A                                    | Shared Landing?      | N/A   |                        |                             |       |
| N/A                                    | Gutter Ponding?      | N/A   | N/A                    | Gutter Slope (%)            | N/A   |
| N/A                                    | Gutter Lip Ht (in)   | N/A   | N/A                    | Gutter X Slope (%)          | N/A   |
| N/A                                    | Painted X Walk1?     | No    | N/A                    | Painted X Walk2?            | No    |
|                                        | X Walk 1 Direction   | To W  |                        | X Walk 2 Direction          | To S  |
| N/A                                    | X Walk 1 Width (in)  | N/A   | N/A                    | X Walk 2 Width (in)         | N/A   |
|                                        | X Walk 1 Slope (%)   | 6.3   |                        | X Walk 2 Slope (%)          | 5.6   |
|                                        | X Walk 1 X Slope (%) | 3.0   |                        | X Walk 2 X Slope (%)        | 1.2   |
| N/A                                    | Ramp inside XWalk1?  | N/A   | N/A                    | Ramp inside XWalk2?         | N/A   |
|                                        | Road Slope (%)       | 2.8   | N/A                    | Clear Space?                | N/A   |
|                                        | Road X Slope (%)     | 0.3   | N/A                    | Clear Space to XWalk (in)   | N/A   |
| N/A                                    | Any Obstructions?    | N/A   | N/A                    | Storm Grate/Utility Hazard? | N/A   |
|                                        | Obstruction Type     |       |                        | Storm Grate/Utility Type    |       |
|                                        |                      | N/A   |                        |                             | N/A   |
|                                        |                      |       | Yes                    | Surface Condition? (G/P)    | Good  |
|                                        |                      |       | N/A                    | Curb Slope (%)              | 7.3   |
|                                        |                      | ,     | -                      |                             |       |