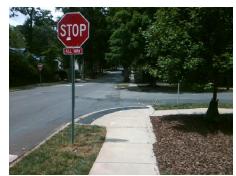

## Field Measurements/Component Compliance

**NORMANDY RD** Street 1 Name Stop Condition-Street 1 StopSign Street 2 Name **COLONY RD** Stop Condition-Street 2

Possible Solutions: Remove & Replace Curb Ramp With **Two New Directional Ramps or** Equivalent.

N/A

PROW/ADA:

R304.5.3

StopSign

Total Cost: 3200.00

| Fleid Measurements/Component Compnance |                      |       |                        |                             |       |
|----------------------------------------|----------------------|-------|------------------------|-----------------------------|-------|
| Compliance Description Da              |                      | Data  | Compliance Description |                             | Data  |
| N/A                                    | Ramp Length LT (in)  | 117.0 | N/A                    | Ramp Length RT (in)         | 106.0 |
| Yes                                    | Ramp Width LT (in)   | 59.5  | Yes                    | Ramp Width RT (in)          | 50.0  |
| Yes                                    | Ramp Slope LT (%)    | 6.1   | Yes                    | Ramp Slope RT (%)           | 5.9   |
| No                                     | Ramp XSlope LT (%)   | 2.9   | No                     | Ramp XSlope RT (%)          | 3.3   |
| N/A                                    | Landing Length (in)  | N/A   | N/A                    | DWS Provided?               | N/A   |
| N/A                                    | Landing Width (in)   | N/A   | N/A                    | DWS Contrast?               | N/A   |
| N/A                                    | Landing Slope (%)    | N/A   | N/A                    | DWS Length (in)             | N/A   |
| N/A                                    | Landing X Slope (%)  | N/A   | N/A                    | DWS Full Width?             | N/A   |
| N/A                                    | Landing Curb? (Y/N)  | N/A   | N/A                    | DWS Offset (in)             | N/A   |
| N/A                                    | Shared Landing?      | N/A   |                        |                             |       |
| N/A                                    | Gutter Ponding?      | N/A   | N/A                    | Gutter Slope (%)            | N/A   |
| N/A                                    | Gutter Lip Ht (in)   | N/A   | N/A                    | Gutter X Slope (%)          | N/A   |
| N/A                                    | Painted X Walk1?     | No    | N/A                    | Painted X Walk2?            | No    |
|                                        | X Walk 1 Direction   | To W  |                        | X Walk 2 Direction          | To S  |
| N/A                                    | X Walk 1 Width (in)  | N/A   | N/A                    | X Walk 2 Width (in)         | N/A   |
|                                        | X Walk 1 Slope (%)   | 6.3   |                        | X Walk 2 Slope (%)          | 5.6   |
|                                        | X Walk 1 X Slope (%) | 3.0   |                        | X Walk 2 X Slope (%)        | 1.2   |
| N/A                                    | Ramp inside XWalk1?  | N/A   | N/A                    | Ramp inside XWalk2?         | N/A   |
|                                        | Road Slope (%)       | 2.8   | N/A                    | Clear Space?                | N/A   |
|                                        | Road X Slope (%)     | 0.3   | N/A                    | Clear Space to XWalk (in)   | N/A   |
| N/A                                    | Any Obstructions?    | N/A   | N/A                    | Storm Grate/Utility Hazard? | N/A   |
|                                        | Obstruction Type     |       |                        | Storm Grate/Utility Type    |       |
|                                        |                      | N/A   |                        |                             | N/A   |
|                                        |                      |       | Yes                    | Surface Condition? (G/P)    | Good  |
|                                        |                      |       | N/A                    | Curb Slope (%)              | 7.3   |
|                                        |                      | ,     | -                      |                             |       |