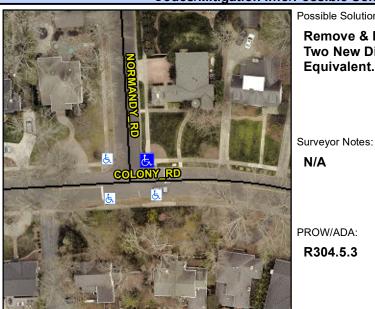

## **Access Compliance Report Public Rights-of-Way** (Curb Ramps)

Intersection ID: 18049 Main Street: COLONY RD Cross Street: NORMANDY\_RD Location: NE ADA ID: B9D6863C0164 Ramp Type: ParaDiag Initial Pass/Fail: Fail **Overall Compliance: No Severity Score:** 1.25

## Field Measurements/Component Compliance

**NORMANDY RD** Street 1 Name Stop Condition-Street 1 StopSign Street 2 Name **COLONY RD** Stop Condition-Street 2

Possible Solutions: Remove & Replace Curb Ramp With **Two New Directional Ramps or** Equivalent.