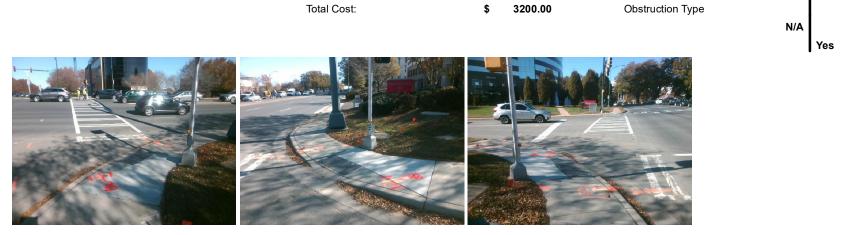

## Access Compliance Report Public Rights-of-Way (Curb Ramps)

| Intersection ID: 20221 Main Street: BARCLAY_DOWNS_DR |                                                                                |        | Street:                                       | FAIRVIEW_RD           | Location: | SE                          |                             |       |
|------------------------------------------------------|--------------------------------------------------------------------------------|--------|-----------------------------------------------|-----------------------|-----------|-----------------------------|-----------------------------|-------|
| ADA ID: B9D6DEB8336C Ramp Type: PerpDiag             |                                                                                |        | nitial Pass/Fail: Fail Overall Compliance: No |                       |           |                             | Severity Score:             | 21.25 |
| Codes/Mitigation Info/Possible Solution              |                                                                                |        | Field Measurements/Component Compliance       |                       |           |                             |                             |       |
|                                                      | Possible Solutions:                                                            |        | Compliance Description                        |                       |           | Data Compliance Description |                             | Data  |
|                                                      | Remove & Replace Curb Ramp With<br>Two New Directional Ramps or<br>Equivalent. | Vith   | N/A                                           | Ramp Length (in)      | 62.0      | Yes                         | Ramp Slope (%)              | 5.5   |
|                                                      |                                                                                |        | No                                            | Ramp Width (in)       | 44.0      | No                          | Ramp XSlope (%)             | 5.2   |
|                                                      |                                                                                |        | N/A                                           | Flare Type LT         | N/A       | N/A                         | Flare Type RT               | N/A   |
|                                                      |                                                                                |        | N/A                                           | Flare Slope LT (%)    | N/A       | N/A                         | Flare Slope RT (%)          | N/A   |
|                                                      |                                                                                |        | N/A                                           | Flare Traversable LT? | N/A       | N/A                         | Flare Traversable RT?       | N/A   |
|                                                      |                                                                                |        | N/A                                           | Landing Length (in)   | N/A       | N/A                         | DWS Provided?               | N/A   |
|                                                      | Surveyor Notes:                                                                |        | N/A                                           | Landing Width (in)    | N/A       | N/A                         | DWS Contrast?               | N/A   |
|                                                      | N/A                                                                            |        | N/A                                           | Landing Slope (%)     | N/A       | N/A                         | DWS Length (in)             | N/A   |
|                                                      |                                                                                |        | N/A                                           | Landing X Slope (%)   | N/A       | N/A                         | DWS Full Width?             | N/A   |
|                                                      |                                                                                |        | N/A                                           | Landing Curb? (Y/N)   | N/A       | N/A                         | DWS Offset (in)             | N/A   |
|                                                      |                                                                                |        | N/A                                           | Shared Landing?       | N/A       |                             |                             |       |
|                                                      | PROW/ADA:                                                                      |        | N/A                                           | Gutter Ponding?       | N/A       | N/A                         | Gutter Slope (%)            | N/A   |
|                                                      | Not Found, R304.5.1, R304.5.3                                                  |        | N/A                                           | Gutter Lip Ht (in)    | N/A       | N/A                         | Gutter X Slope (%)          | N/A   |
|                                                      |                                                                                |        | N/A                                           | Painted X Walk1?      | Yes       | N/A                         | Painted X Walk2?            | Yes   |
|                                                      |                                                                                |        |                                               | X Walk 1 Direction    | To NE     |                             | X Walk 2 Direction          | To NW |
|                                                      |                                                                                |        | N/A                                           | X Walk 1 Width (in)   | 106.0     | N/A                         | X Walk 2 Width (in)         | 110.0 |
| Street 1 Name FAIRVIEW RD                            |                                                                                |        |                                               | X Walk 1 Slope (%)    | 5.3       |                             | X Walk 2 Slope (%)          | 2.6   |
| Stop Condition-Street 2 Signal                       |                                                                                |        |                                               | X Walk 1 X Slope (%)  | 2.6       |                             | X Walk 2 X Slope (%)        | 5.2   |
| Street 2 Name BARCLAY DOWNS DR                       |                                                                                |        | N/A                                           | Ramp inside XWalk1?   | Yes       | N/A                         | Ramp inside XWalk2?         | Yes   |
| Stop Condition-Street 1 Signal                       |                                                                                |        |                                               | Road Slope (%)        | 0.6       | N/A                         | Clear Space?                | N/A   |
|                                                      |                                                                                |        |                                               | Road X Slope (%)      | 4.3       | N/A                         | Clear Space to XWalk (in)   | N/A   |
|                                                      |                                                                                |        | N/A                                           | Any Obstructions?     | N/A       | N/A                         | Storm Grate/Utility Hazard? | N/A   |
|                                                      | Total Cost: \$ 32                                                              | 200.00 |                                               | Obstruction Type      |           |                             | Storm Grate/Utility Type    |       |
|                                                      |                                                                                |        |                                               |                       | N/A       |                             |                             | N/A   |