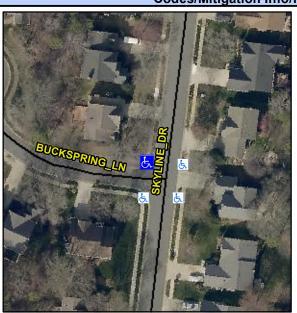

## **Access Compliance Report Public Rights-of-Way** (Curb Ramps)

Intersection ID: 2758 Main Street: BUCKSPRING LN **Cross Street: SKYLINE DR** Location: NW ADA ID: B9D7F863C4E6 Ramp Type: PerpDiag Initial Pass/Fail: Fail **Overall Compliance: No** Severity Score: 21.25