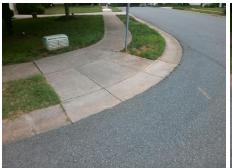

**Codes/Mitigation Info/Possible Solution** 

**BUCKSPRING LN** Street 1 Name Stop Condition-Street 2 StopSign Street 2 Name **SKYLINE DR** Stop Condition-Street 1 None Possible Solutions: Remove & Replace Curb Ramp With Two New Directional Ramps or Equivalent. Surveyor Notes: N/A PROW/ADA: R304.5.1, R304.5.3

Total Cost: 3200.00

| Field Measurements/Component Compliance |                        |                       |      |      |                             |      |
|-----------------------------------------|------------------------|-----------------------|------|------|-----------------------------|------|
|                                         | Compliance Description |                       | Data | Comp | liance Description          | Data |
|                                         | N/A                    | Ramp Length (in)      | 51.0 | Yes  | Ramp Slope (%)              | 7.9  |
|                                         | No                     | Ramp Width (in)       | 38.0 | No   | Ramp XSlope (%)             | 5.3  |
|                                         | N/A                    | Flare Type LT         | N/A  | N/A  | Flare Type RT               | N/A  |
|                                         | N/A                    | Flare Slope LT (%)    | N/A  | N/A  | Flare Slope RT (%)          | N/A  |
|                                         | N/A                    | Flare Traversable LT? | N/A  | N/A  | Flare Traversable RT?       | N/A  |
|                                         | N/A                    | Landing Length (in)   | N/A  | N/A  | DWS Provided?               | N/A  |
|                                         | N/A                    | Landing Width (in)    | N/A  | N/A  | DWS Contrast?               | N/A  |
|                                         | N/A                    | Landing Slope (%)     | N/A  | N/A  | DWS Length (in)             | N/A  |
|                                         | N/A                    | Landing X Slope (%)   | N/A  | N/A  | DWS Full Width?             | N/A  |
|                                         | N/A                    | Landing Curb? (Y/N)   | N/A  | N/A  | DWS Offset (in)             | N/A  |
|                                         | N/A                    | Shared Landing?       | N/A  |      |                             |      |
|                                         | N/A                    | Gutter Ponding?       | N/A  | N/A  | Gutter Slope (%)            | N/A  |
|                                         | N/A                    | Gutter Lip Ht (in)    | N/A  | N/A  | Gutter X Slope (%)          | N/A  |
|                                         | N/A                    | Painted X Walk1?      | No   | N/A  | Painted X Walk2?            | No   |
|                                         |                        | X Walk 1 Direction    | To S |      | X Walk 2 Direction          | To E |
|                                         | N/A                    | X Walk 1 Width (in)   | N/A  | N/A  | X Walk 2 Width (in)         | N/A  |
|                                         |                        | X Walk 1 Slope (%)    | 2.8  |      | X Walk 2 Slope (%)          | 3.1  |
|                                         |                        | X Walk 1 X Slope (%)  | 3.4  |      | X Walk 2 X Slope (%)        | 4.2  |
|                                         | N/A                    | Ramp inside XWalk1?   | N/A  | N/A  | Ramp inside XWalk2?         | N/A  |
|                                         |                        | Road Slope (%)        | 5.2  | N/A  | Clear Space?                | N/A  |
|                                         |                        | Road X Slope (%)      | 1.2  | N/A  | Clear Space to XWalk (in)   | N/A  |
|                                         | N/A                    | Any Obstructions?     | N/A  | N/A  | Storm Grate/Utility Hazard? | N/A  |
|                                         |                        | Obstruction Type      |      |      | Storm Grate/Utility Type    |      |
|                                         |                        |                       | N/A  |      |                             | N/A  |
|                                         |                        |                       |      | Yes  | Surface Condition? (G/P)    | Good |
|                                         | Com VICE               |                       |      |      |                             |      |