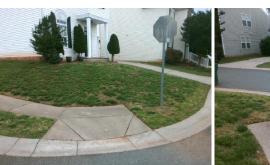

## **Access Compliance Report Public Rights-of-Way** (Curb Ramps)

Intersection ID: 31681 Main Street: SAFFRON CT Cross Street: WILLIE WORRELL DR Location: W **Overall Compliance: No** ADA ID: B9D89E4E4FE9 Ramp Type: PerpDiag Initial Pass/Fail: Fail Severity Score: 46.25

N/A

N/A

To SE

Street 1 Name Stop Condition-Str Street 2 Name Stop Condition-Str Remove & Replace Curb Ramp With Two New Directional Ramps or Equivalent.

Surveyor Notes:

Possible Solutions:

N/A

PROW/ADA: