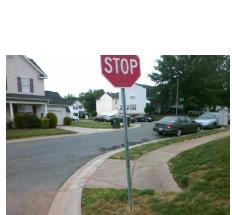

N/A

N/A

To SE

Street 1 Name Stop Condition-Str Street 2 Name Stop Condition-Str Remove & Replace Curb Ramp With Two New Directional Ramps or Equivalent.

Surveyor Notes:

Possible Solutions:

N/A

PROW/ADA:

Total Cost:

R304.5.1, R304.2.2, R304.5.3

|        | WILLIE WORRELL DR |
|--------|-------------------|
| reet 2 | None              |
|        | SAFFRON CT        |
| reet 1 | StopSign          |
|        |                   |
|        |                   |