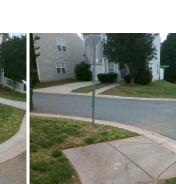

## **Access Compliance Report Public Rights-of-Way** (Curb Ramps)

Intersection ID: 31681 Main Street: SAFFRON CT Cross Street: WILLIE WORRELL DR Location: W **Overall Compliance: No** ADA ID: B9D89E4E4FE9 Ramp Type: PerpDiag Initial Pass/Fail: Fail Severity Score: 46.25

N/A

N/A

To SE

Street 1 Name Stop Condition-Str Street 2 Name Stop Condition-Str Remove & Replace Curb Ramp With Two New Directional Ramps or Equivalent.

Surveyor Notes:

Possible Solutions:

N/A

PROW/ADA: