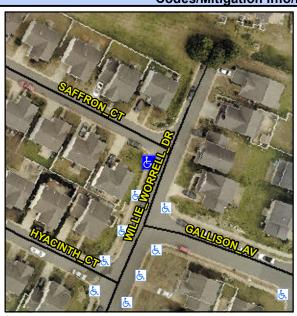

## **Access Compliance Report Public Rights-of-Way** (Curb Ramps)

Intersection ID: 31681 Main Street: SAFFRON CT Cross Street: WILLIE WORRELL DR Location: W **Overall Compliance: No** ADA ID: B9D89E4E4FE9 Ramp Type: PerpDiag Initial Pass/Fail: Fail Severity Score: 46.25

Total Cost:

R304.5.1, R304.2.2, R304.5.3

|        | WILLIE WORRELL DR |
|--------|-------------------|
| reet 2 | None              |
|        | SAFFRON CT        |
| reet 1 | StopSign          |
|        |                   |
|        |                   |