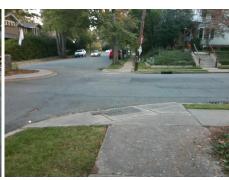

## **Field Measurements/Component Compliance**

Street 1 Name
Stop Condition-Street 2
Street 2 Name
Stop Condition-Street 1

E 8TH ST YieldSign LAMAR AV YieldSign Possible Solutions:

Remove & Replace Curb Ramp With Two New Directional Ramps or Equivalent.

Surveyor Notes:

N/A

PROW/ADA:

Not Found, R304.5.1, R304.2.2, R304.5.3

Total Cost: \$ 3200.00

| Compliance Description |                       | Data  | Comp | liance Description          | Data  |
|------------------------|-----------------------|-------|------|-----------------------------|-------|
| N/A                    | Ramp Length (in)      | 48.0  | No   | Ramp Slope (%)              | 10.3  |
| No                     | Ramp Width (in)       | 46.0  | No   | Ramp XSlope (%)             | 3.6   |
| N/A                    | Flare Type LT         | N/A   | N/A  | Flare Type RT               | N/A   |
| N/A                    | Flare Slope LT (%)    | N/A   | N/A  | Flare Slope RT (%)          | N/A   |
| N/A                    | Flare Traversable LT? | N/A   | N/A  | Flare Traversable RT?       | N/A   |
| N/A                    | Landing Length (in)   | N/A   | N/A  | DWS Provided?               | N/A   |
| N/A                    | Landing Width (in)    | N/A   | N/A  | DWS Contrast?               | N/A   |
| N/A                    | Landing Slope (%)     | N/A   | N/A  | DWS Length (in)             | N/A   |
| N/A                    | Landing X Slope (%)   | N/A   | N/A  | DWS Full Width?             | N/A   |
| N/A                    | Landing Curb? (Y/N)   | N/A   | N/A  | DWS Offset (in)             | N/A   |
| N/A                    | Shared Landing?       | N/A   |      |                             |       |
| N/A                    | Gutter Ponding?       | N/A   | N/A  | Gutter Slope (%)            | N/A   |
| N/A                    | Gutter Lip Ht (in)    | 1.0   | N/A  | Gutter X Slope (%)          | N/A   |
| N/A                    | Painted X Walk1?      | No    | N/A  | Painted X Walk2?            | No    |
|                        | X Walk 1 Direction    | To NE |      | X Walk 2 Direction          | To NW |
| N/A                    | X Walk 1 Width (in)   | N/A   | N/A  | X Walk 2 Width (in)         | N/A   |
|                        | X Walk 1 Slope (%)    | 4.6   |      | X Walk 2 Slope (%)          | 2.8   |
|                        | X Walk 1 X Slope (%)  | 2.5   |      | X Walk 2 X Slope (%)        | 5.7   |
| N/A                    | Ramp inside XWalk1?   | N/A   | N/A  | Ramp inside XWalk2?         | N/A   |
|                        | Road Slope (%)        | 0.2   | N/A  | Clear Space?                | N/A   |
|                        | Road X Slope (%)      | 6.9   | N/A  | Clear Space to XWalk (in)   | N/A   |
| N/A                    | Any Obstructions?     | N/A   | N/A  | Storm Grate/Utility Hazard? | N/A   |
|                        | Obstruction Type      |       | l    | Storm Grate/Utility Type    |       |
|                        |                       | N/A   |      |                             | N/A   |
|                        |                       |       | Yes  | Surface Condition? (G/P)    | Good  |