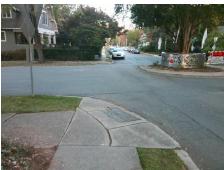

## **Field Measurements/Component Compliance**

Street 1 Name
Stop Condition-Street 2
Street 2 Name
Stop Condition-Street 1

E 8TH ST YieldSign LAMAR AV YieldSign Possible Solutions:

Remove & Replace Curb Ramp With Two New Directional Ramps or Equivalent.

Surveyor Notes:

N/A

PROW/ADA:

Not Found, R304.5.1, R304.2.2, R304.5.3

Total Cost: \$ 3200.00

| Compliance Description |                       | Data  | Comp | liance Description          | Data  |
|------------------------|-----------------------|-------|------|-----------------------------|-------|
| N/A                    | Ramp Length (in)      | 48.0  | No   | Ramp Slope (%)              | 10.3  |
| No                     | Ramp Width (in)       | 46.0  | No   | Ramp XSlope (%)             | 3.6   |
| N/A                    | Flare Type LT         | N/A   | N/A  | Flare Type RT               | N/A   |
| N/A                    | Flare Slope LT (%)    | N/A   | N/A  | Flare Slope RT (%)          | N/A   |
| N/A                    | Flare Traversable LT? | N/A   | N/A  | Flare Traversable RT?       | N/A   |
| N/A                    | Landing Length (in)   | N/A   | N/A  | DWS Provided?               | N/A   |
| N/A                    | Landing Width (in)    | N/A   | N/A  | DWS Contrast?               | N/A   |
| N/A                    | Landing Slope (%)     | N/A   | N/A  | DWS Length (in)             | N/A   |
| N/A                    | Landing X Slope (%)   | N/A   | N/A  | DWS Full Width?             | N/A   |
| N/A                    | Landing Curb? (Y/N)   | N/A   | N/A  | DWS Offset (in)             | N/A   |
| N/A                    | Shared Landing?       | N/A   |      |                             |       |
| N/A                    | Gutter Ponding?       | N/A   | N/A  | Gutter Slope (%)            | N/A   |
| N/A                    | Gutter Lip Ht (in)    | 1.0   | N/A  | Gutter X Slope (%)          | N/A   |
| N/A                    | Painted X Walk1?      | No    | N/A  | Painted X Walk2?            | No    |
|                        | X Walk 1 Direction    | To NE |      | X Walk 2 Direction          | To NW |
| N/A                    | X Walk 1 Width (in)   | N/A   | N/A  | X Walk 2 Width (in)         | N/A   |
|                        | X Walk 1 Slope (%)    | 4.6   |      | X Walk 2 Slope (%)          | 2.8   |
|                        | X Walk 1 X Slope (%)  | 2.5   |      | X Walk 2 X Slope (%)        | 5.7   |
| N/A                    | Ramp inside XWalk1?   | N/A   | N/A  | Ramp inside XWalk2?         | N/A   |
|                        | Road Slope (%)        | 0.2   | N/A  | Clear Space?                | N/A   |
|                        | Road X Slope (%)      | 6.9   | N/A  | Clear Space to XWalk (in)   | N/A   |
| N/A                    | Any Obstructions?     | N/A   | N/A  | Storm Grate/Utility Hazard? | N/A   |
|                        | Obstruction Type      |       | l    | Storm Grate/Utility Type    |       |
|                        |                       | N/A   |      |                             | N/A   |
|                        |                       |       | Yes  | Surface Condition? (G/P)    | Good  |