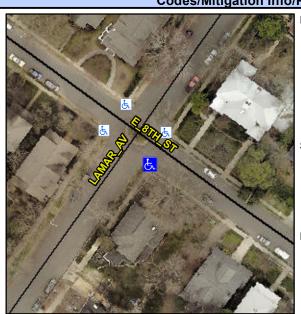

## Access Compliance Report Public Rights-of-Way (Curb Ramps)

Intersection ID: 13682 Main Street: E\_8TH\_ST Cross Street: LAMAR\_AV Location: S

ADA ID: B9D937117FD9 Ramp Type: PerpDiag Initial Pass/Fail: Fail Overall Compliance: No Severity Score: 22.5