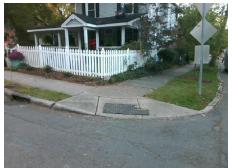

## **Field Measurements/Component Compliance**

Street 1 Name
Stop Condition-Street 2
Street 2 Name
Stop Condition-Street 1

E 8TH ST YieldSign LAMAR AV YieldSign Possible Solutions:

Remove & Replace Curb Ramp With Two New Directional Ramps or Equivalent.

Surveyor Notes:

N/A

PROW/ADA:

Not Found, R304.5.1, R304.2.2, R304.5.3

Total Cost: \$ 3200.00

| Compliance Description |                       | Data  | Comp | liance Description          | Data  |
|------------------------|-----------------------|-------|------|-----------------------------|-------|
| N/A                    | Ramp Length (in)      | 48.0  | No   | Ramp Slope (%)              | 10.3  |
| No                     | Ramp Width (in)       | 46.0  | No   | Ramp XSlope (%)             | 3.6   |
| N/A                    | Flare Type LT         | N/A   | N/A  | Flare Type RT               | N/A   |
| N/A                    | Flare Slope LT (%)    | N/A   | N/A  | Flare Slope RT (%)          | N/A   |
| N/A                    | Flare Traversable LT? | N/A   | N/A  | Flare Traversable RT?       | N/A   |
| N/A                    | Landing Length (in)   | N/A   | N/A  | DWS Provided?               | N/A   |
| N/A                    | Landing Width (in)    | N/A   | N/A  | DWS Contrast?               | N/A   |
| N/A                    | Landing Slope (%)     | N/A   | N/A  | DWS Length (in)             | N/A   |
| N/A                    | Landing X Slope (%)   | N/A   | N/A  | DWS Full Width?             | N/A   |
| N/A                    | Landing Curb? (Y/N)   | N/A   | N/A  | DWS Offset (in)             | N/A   |
| N/A                    | Shared Landing?       | N/A   |      |                             |       |
| N/A                    | Gutter Ponding?       | N/A   | N/A  | Gutter Slope (%)            | N/A   |
| N/A                    | Gutter Lip Ht (in)    | 1.0   | N/A  | Gutter X Slope (%)          | N/A   |
| N/A                    | Painted X Walk1?      | No    | N/A  | Painted X Walk2?            | No    |
|                        | X Walk 1 Direction    | To NE |      | X Walk 2 Direction          | To NW |
| N/A                    | X Walk 1 Width (in)   | N/A   | N/A  | X Walk 2 Width (in)         | N/A   |
|                        | X Walk 1 Slope (%)    | 4.6   |      | X Walk 2 Slope (%)          | 2.8   |
|                        | X Walk 1 X Slope (%)  | 2.5   |      | X Walk 2 X Slope (%)        | 5.7   |
| N/A                    | Ramp inside XWalk1?   | N/A   | N/A  | Ramp inside XWalk2?         | N/A   |
|                        | Road Slope (%)        | 0.2   | N/A  | Clear Space?                | N/A   |
|                        | Road X Slope (%)      | 6.9   | N/A  | Clear Space to XWalk (in)   | N/A   |
| N/A                    | Any Obstructions?     | N/A   | N/A  | Storm Grate/Utility Hazard? | N/A   |
|                        | Obstruction Type      |       | l    | Storm Grate/Utility Type    |       |
|                        |                       | N/A   |      |                             | N/A   |
|                        |                       |       | Yes  | Surface Condition? (G/P)    | Good  |