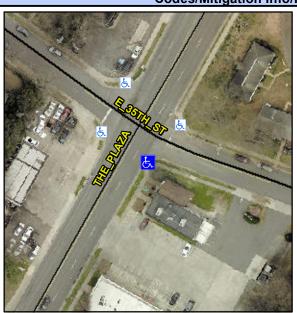

Good

Intersection ID: 10867 Main Street: E\_35TH\_ST Cross Street: THE\_PLAZA Location: S

ADA ID: B9DBF997B253 Ramp Type: PerpDiag Initial Pass/Fail: Fail Overall Compliance: No Severity Score: 12.5

## Field Measurements/Component Compliance

Street 1 Name
Stop Condition-Street 2
Street 2 Name
Stop Condition-Street 1

E 35TH ST StopSign THE PLAZA None Possible Solutions:

Remove & Replace Curb Ramp With Two New Directional Ramps or Equivalent.