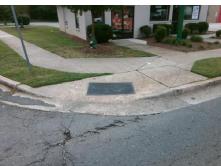

## Field Measurements/Component Compliance

Street 1 Name
Stop Condition-Street 2
Street 2 Name
Stop Condition-Street 1

E 35TH ST StopSign THE PLAZA None Possible Solutions:

Remove & Replace Curb Ramp With Two New Directional Ramps or Equivalent.

Surveyor Notes:

N/A

PROW/ADA:

R304.2.2

Total Cost: \$ 3200.00

| Ticia incusurements/somponent somphanee |                       |       |       |                       |
|-----------------------------------------|-----------------------|-------|-------|-----------------------|
| Compliance Description                  |                       | Data  | Compl | ance Description      |
| N/A                                     | Ramp Length (in)      | 50.0  | No    | Ramp Slope (%)        |
| Yes                                     | Ramp Width (in)       | 48.0  | Yes   | Ramp XSlope (%)       |
| N/A                                     | Flare Type LT         | N/A   | N/A   | Flare Type RT         |
| N/A                                     | Flare Slope LT (%)    | N/A   | N/A   | Flare Slope RT (%)    |
| N/A                                     | Flare Traversable LT? | N/A   | N/A   | Flare Traversable RT? |
| N/A                                     | Landing Length (in)   | N/A   | N/A   | DWS Provided?         |
| N/A                                     | Landing Width (in)    | N/A   | N/A   | DWS Contrast?         |
| N/A                                     | Landing Slope (%)     | N/A   | N/A   | DWS Length (in)       |
| N/A                                     | Landing X Slope (%)   | N/A   | N/A   | DWS Full Width?       |
| N/A                                     | Landing Curb? (Y/N)   | N/A   | N/A   | DWS Offset (in)       |
| N/A                                     | Shared Landing?       | N/A   |       |                       |
| N/A                                     | Gutter Ponding?       | N/A   | N/A   | Gutter Slope (%)      |
| N/A                                     | Gutter Lip Ht (in)    | 2.0   | N/A   | Gutter X Slope (%)    |
| N/A                                     | Painted X Walk1?      | No    | N/A   | Painted X Walk2?      |
|                                         | X Walk 1 Direction    | To NE |       | X Walk 2 Direction    |
| N/A                                     | X Walk 1 Width (in)   | N/A   | N/A   | X Walk 2 Width (in)   |
|                                         | X Walk 1 Slope (%)    | 1.3   |       | X Walk 2 Slope (%)    |
|                                         | X Walk 1 X Slope (%)  | 0.6   |       | X Walk 2 X Slope (%)  |
| N/A                                     | Ramp inside XWalk1?   | N/A   | N/A   | Ramp inside XWalk2?   |
|                                         | Road Slope (%)        | 3.7   | N/A   | Clear Space?          |