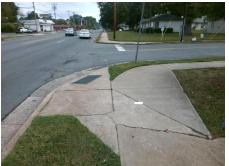

## Field Measurements/Component Compliance

Street 1 Name
Stop Condition-Street 2
Street 2 Name
Stop Condition-Street 1

E 35TH ST StopSign THE PLAZA None Possible Solutions:

Remove & Replace Curb Ramp With Two New Directional Ramps or Equivalent.

Surveyor Notes:

N/A

PROW/ADA:

R304.2.2

Total Cost: \$ 3200.00

| Ticia incusurements/somponent somphanee |                       |       |       |                       |
|-----------------------------------------|-----------------------|-------|-------|-----------------------|
| Compliance Description                  |                       | Data  | Compl | ance Description      |
| N/A                                     | Ramp Length (in)      | 50.0  | No    | Ramp Slope (%)        |
| Yes                                     | Ramp Width (in)       | 48.0  | Yes   | Ramp XSlope (%)       |
| N/A                                     | Flare Type LT         | N/A   | N/A   | Flare Type RT         |
| N/A                                     | Flare Slope LT (%)    | N/A   | N/A   | Flare Slope RT (%)    |
| N/A                                     | Flare Traversable LT? | N/A   | N/A   | Flare Traversable RT? |
| N/A                                     | Landing Length (in)   | N/A   | N/A   | DWS Provided?         |
| N/A                                     | Landing Width (in)    | N/A   | N/A   | DWS Contrast?         |
| N/A                                     | Landing Slope (%)     | N/A   | N/A   | DWS Length (in)       |
| N/A                                     | Landing X Slope (%)   | N/A   | N/A   | DWS Full Width?       |
| N/A                                     | Landing Curb? (Y/N)   | N/A   | N/A   | DWS Offset (in)       |
| N/A                                     | Shared Landing?       | N/A   |       |                       |
| N/A                                     | Gutter Ponding?       | N/A   | N/A   | Gutter Slope (%)      |
| N/A                                     | Gutter Lip Ht (in)    | 2.0   | N/A   | Gutter X Slope (%)    |
| N/A                                     | Painted X Walk1?      | No    | N/A   | Painted X Walk2?      |
|                                         | X Walk 1 Direction    | To NE |       | X Walk 2 Direction    |
| N/A                                     | X Walk 1 Width (in)   | N/A   | N/A   | X Walk 2 Width (in)   |
|                                         | X Walk 1 Slope (%)    | 1.3   |       | X Walk 2 Slope (%)    |
|                                         | X Walk 1 X Slope (%)  | 0.6   |       | X Walk 2 X Slope (%)  |
| N/A                                     | Ramp inside XWalk1?   | N/A   | N/A   | Ramp inside XWalk2?   |
|                                         | Road Slope (%)        | 3.7   | N/A   | Clear Space?          |