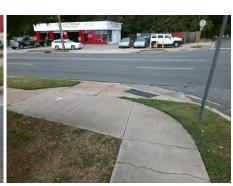

## Field Measurements/Component Compliance

Street 1 Name
Stop Condition-Street 2
Street 2 Name
Stop Condition-Street 1

E 35TH ST StopSign THE PLAZA None Possible Solutions:

Remove & Replace Curb Ramp With Two New Directional Ramps or Equivalent.

Surveyor Notes:

N/A

PROW/ADA:

R304.2.2

Total Cost: \$ 3200.00

| Ticia incusurements/somponent somphanee |                       |       |       |                       |
|-----------------------------------------|-----------------------|-------|-------|-----------------------|
| Compliance Description                  |                       | Data  | Compl | ance Description      |
| N/A                                     | Ramp Length (in)      | 50.0  | No    | Ramp Slope (%)        |
| Yes                                     | Ramp Width (in)       | 48.0  | Yes   | Ramp XSlope (%)       |
| N/A                                     | Flare Type LT         | N/A   | N/A   | Flare Type RT         |
| N/A                                     | Flare Slope LT (%)    | N/A   | N/A   | Flare Slope RT (%)    |
| N/A                                     | Flare Traversable LT? | N/A   | N/A   | Flare Traversable RT? |
| N/A                                     | Landing Length (in)   | N/A   | N/A   | DWS Provided?         |
| N/A                                     | Landing Width (in)    | N/A   | N/A   | DWS Contrast?         |
| N/A                                     | Landing Slope (%)     | N/A   | N/A   | DWS Length (in)       |
| N/A                                     | Landing X Slope (%)   | N/A   | N/A   | DWS Full Width?       |
| N/A                                     | Landing Curb? (Y/N)   | N/A   | N/A   | DWS Offset (in)       |
| N/A                                     | Shared Landing?       | N/A   |       |                       |
| N/A                                     | Gutter Ponding?       | N/A   | N/A   | Gutter Slope (%)      |
| N/A                                     | Gutter Lip Ht (in)    | 2.0   | N/A   | Gutter X Slope (%)    |
| N/A                                     | Painted X Walk1?      | No    | N/A   | Painted X Walk2?      |
|                                         | X Walk 1 Direction    | To NE |       | X Walk 2 Direction    |
| N/A                                     | X Walk 1 Width (in)   | N/A   | N/A   | X Walk 2 Width (in)   |
|                                         | X Walk 1 Slope (%)    | 1.3   |       | X Walk 2 Slope (%)    |
|                                         | X Walk 1 X Slope (%)  | 0.6   |       | X Walk 2 X Slope (%)  |
| N/A                                     | Ramp inside XWalk1?   | N/A   | N/A   | Ramp inside XWalk2?   |
|                                         | Road Slope (%)        | 3.7   | N/A   | Clear Space?          |