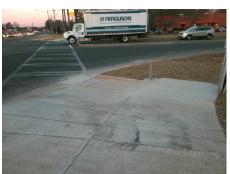

## Field Measurements/Component Compliance

Street 1 Name
REAMES RD
Stop Condition-Street 1
Signal
Street 2 Name
N/A
Stop Condition-Street 2
N/A

Possible Solutions:

Remove & Replace Curb Ramp With Two New Directional Ramps or Equivalent.

Surveyor Notes:

N/A

PROW/ADA:

R304.5.1, R304.5.3

Total Cost: \$ 3200.00

| Field Measurements/Component Compilance |                       |       |                        |                             |      |
|-----------------------------------------|-----------------------|-------|------------------------|-----------------------------|------|
| Compliance Description                  |                       | Data  | Compliance Description |                             | Data |
| N/A                                     | Ramp Length (in)      | 91.5  | Yes                    | BlendTrans Slope (%)        | 4.7  |
| No                                      | Ramp Width (in)       | 44.0  | No                     | BlendTrans XSlope (%)       | 5.7  |
| N/A                                     | Flare Type LT         | N/A   | N/A                    | Flare Type RT               | N/A  |
| N/A                                     | Flare Slope LT (%)    | N/A   | N/A                    | Flare Slope RT (%)          | N/A  |
| N/A                                     | Flare Traversable LT? | N/A   | N/A                    | Flare Traversable RT?       | N/A  |
| N/A                                     | Landing Length (in)   | N/A   | N/A                    | DWS Provided?               | N/A  |
| N/A                                     | Landing Width (in)    | N/A   | N/A                    | DWS Contrast?               | N/A  |
| N/A                                     | Landing Slope (%)     | N/A   | N/A                    | DWS Length (in)             | N/A  |
| N/A                                     | Landing X Slope (%)   | N/A   | N/A                    | DWS Full Width?             | N/A  |
| N/A                                     | Landing Curb? (Y/N)   | N/A   | N/A                    | DWS Offset (in)             | N/A  |
| N/A                                     | Shared Landing?       | N/A   |                        |                             |      |
| N/A                                     | Gutter Ponding?       | N/A   | N/A                    | Gutter Slope (%)            | N/A  |
| N/A                                     | Gutter Lip Ht (in)    | N/A   | N/A                    | Gutter X Slope (%)          | N/A  |
| N/A                                     | Painted X Walk1?      | Yes   | N/A                    | Painted X Walk2?            | N/A  |
|                                         | X Walk 1 Direction    | To W  |                        | X Walk 2 Direction          | N/A  |
|                                         | X Walk 1 Width (in)   | 112.0 |                        | X Walk 2 Width (in)         | N/A  |
|                                         | X Walk 1 Slope (%)    | 4.4   |                        | X Walk 2 Slope (%)          | N/A  |
|                                         | X Walk 1 X Slope (%)  | 2.6   |                        | X Walk 2 X Slope (%)        | N/A  |
| N/A                                     | Ramp inside XWalk1?   | Yes   | N/A                    | Ramp inside XWalk2?         | N/A  |
|                                         | Road Slope (%)        | 2.6   |                        | Clear Space?                | N/A  |
|                                         | Road X Slope (%)      | 4.4   | N/A                    | Clear Space to XWalk (in)   | N/A  |
| N/A                                     | Any Obstructions?     | N/A   | N/A                    | Storm Grate/Utility Hazard? | N/A  |
|                                         | Obstruction Type      |       |                        | Storm Grate/Utility Type    |      |
|                                         |                       | N/A   |                        |                             | N/A  |
|                                         |                       |       | Yes                    | Surface Condition? (G/P)    | Good |
| 1                                       |                       |       | N/A                    | Curb Slope (%)              | 4.8  |