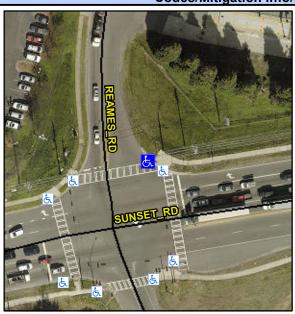

## Access Compliance Report Public Rights-of-Way (Curb Ramps)

Intersection ID: 5563Main Street: N\_I-77\_EXIT\_16\_RACross Street: N/ALocation:NEADA ID: B9DF8AD0B6A9Ramp Type: BlendTrans2Initial Pass/Fail: FailOverall Compliance: NoSeverity Score: 21.25

## Field Measurements/Component Compliance

Street 1 Name
REAMES RD
Stop Condition-Street 1
Signal
Street 2 Name
N/A
Stop Condition-Street 2
N/A

Possible Solutions:

Remove & Replace Curb Ramp With Two New Directional Ramps or Equivalent.