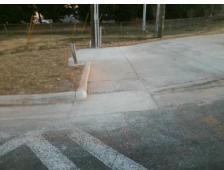

## Field Measurements/Component Compliance

Street 1 Name
REAMES RD
Stop Condition-Street 1
Signal
Street 2 Name
N/A
Stop Condition-Street 2
N/A

Possible Solutions:

Remove & Replace Curb Ramp With Two New Directional Ramps or Equivalent.

Surveyor Notes:

N/A

PROW/ADA:

R304.5.1, R304.5.3

Total Cost: \$ 3200.00

| Field Measurements/Component Compilance |                       |       |                        |                             |      |
|-----------------------------------------|-----------------------|-------|------------------------|-----------------------------|------|
| Compliance Description                  |                       | Data  | Compliance Description |                             | Data |
| N/A                                     | Ramp Length (in)      | 91.5  | Yes                    | BlendTrans Slope (%)        | 4.7  |
| No                                      | Ramp Width (in)       | 44.0  | No                     | BlendTrans XSlope (%)       | 5.7  |
| N/A                                     | Flare Type LT         | N/A   | N/A                    | Flare Type RT               | N/A  |
| N/A                                     | Flare Slope LT (%)    | N/A   | N/A                    | Flare Slope RT (%)          | N/A  |
| N/A                                     | Flare Traversable LT? | N/A   | N/A                    | Flare Traversable RT?       | N/A  |
| N/A                                     | Landing Length (in)   | N/A   | N/A                    | DWS Provided?               | N/A  |
| N/A                                     | Landing Width (in)    | N/A   | N/A                    | DWS Contrast?               | N/A  |
| N/A                                     | Landing Slope (%)     | N/A   | N/A                    | DWS Length (in)             | N/A  |
| N/A                                     | Landing X Slope (%)   | N/A   | N/A                    | DWS Full Width?             | N/A  |
| N/A                                     | Landing Curb? (Y/N)   | N/A   | N/A                    | DWS Offset (in)             | N/A  |
| N/A                                     | Shared Landing?       | N/A   |                        |                             |      |
| N/A                                     | Gutter Ponding?       | N/A   | N/A                    | Gutter Slope (%)            | N/A  |
| N/A                                     | Gutter Lip Ht (in)    | N/A   | N/A                    | Gutter X Slope (%)          | N/A  |
| N/A                                     | Painted X Walk1?      | Yes   | N/A                    | Painted X Walk2?            | N/A  |
|                                         | X Walk 1 Direction    | To W  |                        | X Walk 2 Direction          | N/A  |
|                                         | X Walk 1 Width (in)   | 112.0 |                        | X Walk 2 Width (in)         | N/A  |
|                                         | X Walk 1 Slope (%)    | 4.4   |                        | X Walk 2 Slope (%)          | N/A  |
|                                         | X Walk 1 X Slope (%)  | 2.6   |                        | X Walk 2 X Slope (%)        | N/A  |
| N/A                                     | Ramp inside XWalk1?   | Yes   | N/A                    | Ramp inside XWalk2?         | N/A  |
|                                         | Road Slope (%)        | 2.6   |                        | Clear Space?                | N/A  |
|                                         | Road X Slope (%)      | 4.4   | N/A                    | Clear Space to XWalk (in)   | N/A  |
| N/A                                     | Any Obstructions?     | N/A   | N/A                    | Storm Grate/Utility Hazard? | N/A  |
|                                         | Obstruction Type      |       |                        | Storm Grate/Utility Type    |      |
|                                         |                       | N/A   |                        |                             | N/A  |
|                                         |                       |       | Yes                    | Surface Condition? (G/P)    | Good |
| 1                                       |                       |       | N/A                    | Curb Slope (%)              | 4.8  |