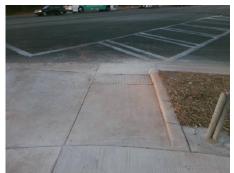

## Field Measurements/Component Compliance

Street 1 Name
REAMES RD
Stop Condition-Street 1
Signal
Street 2 Name
N/A
Stop Condition-Street 2
N/A

Possible Solutions:

Remove & Replace Curb Ramp With Two New Directional Ramps or Equivalent.

Surveyor Notes:

N/A

PROW/ADA:

R304.5.1, R304.5.3

Total Cost: \$ 3200.00

| Field Measurements/Component Compilance |                       |       |                        |                             |      |
|-----------------------------------------|-----------------------|-------|------------------------|-----------------------------|------|
| Compliance Description                  |                       | Data  | Compliance Description |                             | Data |
| N/A                                     | Ramp Length (in)      | 91.5  | Yes                    | BlendTrans Slope (%)        | 4.7  |
| No                                      | Ramp Width (in)       | 44.0  | No                     | BlendTrans XSlope (%)       | 5.7  |
| N/A                                     | Flare Type LT         | N/A   | N/A                    | Flare Type RT               | N/A  |
| N/A                                     | Flare Slope LT (%)    | N/A   | N/A                    | Flare Slope RT (%)          | N/A  |
| N/A                                     | Flare Traversable LT? | N/A   | N/A                    | Flare Traversable RT?       | N/A  |
| N/A                                     | Landing Length (in)   | N/A   | N/A                    | DWS Provided?               | N/A  |
| N/A                                     | Landing Width (in)    | N/A   | N/A                    | DWS Contrast?               | N/A  |
| N/A                                     | Landing Slope (%)     | N/A   | N/A                    | DWS Length (in)             | N/A  |
| N/A                                     | Landing X Slope (%)   | N/A   | N/A                    | DWS Full Width?             | N/A  |
| N/A                                     | Landing Curb? (Y/N)   | N/A   | N/A                    | DWS Offset (in)             | N/A  |
| N/A                                     | Shared Landing?       | N/A   |                        |                             |      |
| N/A                                     | Gutter Ponding?       | N/A   | N/A                    | Gutter Slope (%)            | N/A  |
| N/A                                     | Gutter Lip Ht (in)    | N/A   | N/A                    | Gutter X Slope (%)          | N/A  |
| N/A                                     | Painted X Walk1?      | Yes   | N/A                    | Painted X Walk2?            | N/A  |
|                                         | X Walk 1 Direction    | To W  |                        | X Walk 2 Direction          | N/A  |
|                                         | X Walk 1 Width (in)   | 112.0 |                        | X Walk 2 Width (in)         | N/A  |
|                                         | X Walk 1 Slope (%)    | 4.4   |                        | X Walk 2 Slope (%)          | N/A  |
|                                         | X Walk 1 X Slope (%)  | 2.6   |                        | X Walk 2 X Slope (%)        | N/A  |
| N/A                                     | Ramp inside XWalk1?   | Yes   | N/A                    | Ramp inside XWalk2?         | N/A  |
|                                         | Road Slope (%)        | 2.6   |                        | Clear Space?                | N/A  |
|                                         | Road X Slope (%)      | 4.4   | N/A                    | Clear Space to XWalk (in)   | N/A  |
| N/A                                     | Any Obstructions?     | N/A   | N/A                    | Storm Grate/Utility Hazard? | N/A  |
|                                         | Obstruction Type      |       |                        | Storm Grate/Utility Type    |      |
|                                         |                       | N/A   |                        |                             | N/A  |
|                                         |                       |       | Yes                    | Surface Condition? (G/P)    | Good |
| 1                                       |                       |       | N/A                    | Curb Slope (%)              | 4.8  |