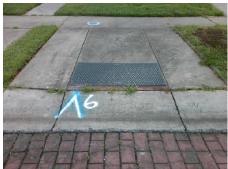

Remove & Replace Curb Ramp With
Two New Directional Ramps or
Equivalent. Remove & Replace
Gutter.

Surveyor Notes:

XWALK PAVERS

Not Found, R305.2, R302.7, R302.7.2, R304.5.4

Yes
N/A
N/A
N/A
Yes
Yes
Yes
Yes
N/A
N/A
No
No
N/A
N/A