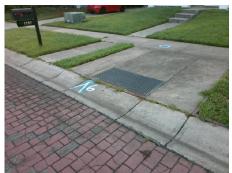

Remove & Replace Curb Ramp With
Two New Directional Ramps or
Equivalent. Remove & Replace
Gutter.

Surveyor Notes:

XWALK PAVERS

Not Found, R305.2, R302.7, R302.7.2, R304.5.4

Yes
N/A
N/A
N/A
Yes
Yes
Yes
Yes
N/A
N/A
No
No
N/A
N/A