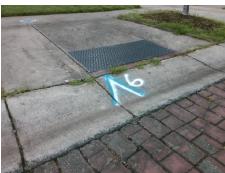

Remove & Replace Curb Ramp With
Two New Directional Ramps or
Equivalent. Remove & Replace
Gutter.

Surveyor Notes:

XWALK PAVERS

Not Found, R305.2, R302.7, R302.7.2, R304.5.4

Yes
N/A
N/A
N/A
Yes
Yes
Yes
Yes
N/A
N/A
No
No
N/A
N/A