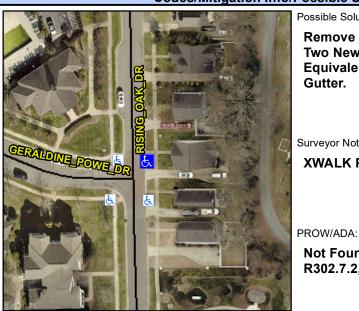

## Access Compliance Report Public Rights-of-Way (Curb Ramps)

Intersection ID: 42581 Main Street: GERALDINE\_POWE\_DR Cross Street: RISING\_OAK\_DR Location: E

ADA ID: B9F0A9BF3B30 Ramp Type: BlendTrans1 Initial Pass/Fail: Pass Overall Compliance: No Severity Score: 20

## Field Measurements/Component Compliance

Street 1 Name

Stop Condition-Street 1

Street 2 Name

N/A

Stop Condition-Street 2

N/A

Possible Solutions:

Remove & Replace Curb Ramp With
Two New Directional Ramps or
Equivalent. Remove & Replace
Gutter.

Surveyor Notes:

XWALK PAVERS

Not Found, R305.2, R302.7, R302.7.2, R304.5.4

Yes
N/A
N/A
N/A
Yes
Yes
Yes
Yes
N/A
N/A
No
No
N/A
N/A