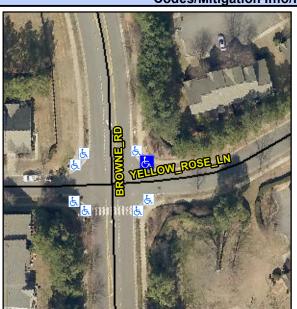

## Access Compliance Report Public Rights-of-Way (Curb Ramps)

Intersection ID: 2983 Main Street: YELLOW\_ROSE\_LN Cross Street: BROWNE\_RD Location: NE

ADA ID: B9F16C7BBFCF Ramp Type: Perp Initial Pass/Fail: Fail Overall Compliance: No Severity Score: 13.75