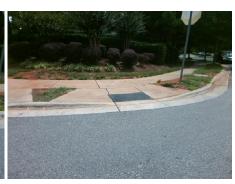

Possible Solutions:

Remove & Replace Entire Ramp.

Surveyor Notes:

N/A

PROW/ADA:

R304.2.2, R304.5.3

Total Cost: \$ 1850.00

| Compliance Description Dat |                       | Data | Compliance Description |                             | Data |
|----------------------------|-----------------------|------|------------------------|-----------------------------|------|
| N/A                        | Ramp Length (in)      | 53.0 | No                     | Ramp Slope (%)              | 10.7 |
| Yes                        | Ramp Width (in)       | 48.0 | No                     | Ramp XSlope (%)             | 3.4  |
| N/A                        | Flare Type LT         | N/A  | N/A                    | Flare Type RT               | N/A  |
| N/A                        | Flare Slope LT (%)    | N/A  | N/A                    | Flare Slope RT (%)          | N/A  |
| N/A                        | Flare Traversable LT? | N/A  | N/A                    | Flare Traversable RT?       | N/A  |
| N/A                        | Landing Length (in)   | N/A  | N/A                    | DWS Provided?               | N/A  |
| N/A                        | Landing Width (in)    | N/A  | N/A                    | DWS Contrast?               | N/A  |
| N/A                        | Landing Slope (%)     | N/A  | N/A                    | DWS Length (in)             | N/A  |
| N/A                        | Landing X Slope (%)   | N/A  | N/A                    | DWS Full Width?             | N/A  |
| N/A                        | Landing Curb? (Y/N)   | N/A  | N/A                    | DWS Offset (in)             | N/A  |
| N/A                        | Shared Landing?       | N/A  |                        |                             |      |
| N/A                        | Gutter Ponding?       | N/A  | N/A                    | Gutter Slope (%)            | N/A  |
| N/A                        | Gutter Lip Ht (in)    | N/A  | N/A                    | Gutter X Slope (%)          | N/A  |
| N/A                        | Painted X Walk1?      | No   | N/A                    | Painted X Walk2?            | N/A  |
|                            | X Walk 1 Direction    | To S |                        | X Walk 2 Direction          | N/A  |
| N/A                        | X Walk 1 Width (in)   | N/A  | N/A                    | X Walk 2 Width (in)         | N/A  |
|                            | X Walk 1 Slope (%)    | 0.2  |                        | X Walk 2 Slope (%)          | N/A  |
|                            | X Walk 1 X Slope (%)  | 3.2  |                        | X Walk 2 X Slope (%)        | N/A  |
| N/A                        | Ramp inside XWalk1?   | N/A  | N/A                    | Ramp inside XWalk2?         | N/A  |
|                            | Road Slope (%)        | N/A  | N/A                    | Clear Space?                | N/A  |
|                            | Road X Slope (%)      | N/A  | N/A                    | Clear Space to XWalk (in)   | N/A  |
| N/A                        | Any Obstructions?     | N/A  | N/A                    | Storm Grate/Utility Hazard? | N/A  |
|                            | Obstruction Type      |      |                        | Storm Grate/Utility Type    |      |
|                            |                       | N/A  |                        |                             | N/A  |
|                            |                       |      | Yes                    | Surface Condition? (G/P)    | Good |