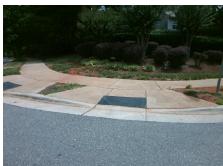

Possible Solutions:

Remove & Replace Entire Ramp.

Surveyor Notes:

N/A

PROW/ADA:

R304.2.2, R304.5.3

Total Cost: \$ 1850.00

| Compliance Description Dat |                       | Data | Compliance Description |                             | Data |
|----------------------------|-----------------------|------|------------------------|-----------------------------|------|
| N/A                        | Ramp Length (in)      | 53.0 | No                     | Ramp Slope (%)              | 10.7 |
| Yes                        | Ramp Width (in)       | 48.0 | No                     | Ramp XSlope (%)             | 3.4  |
| N/A                        | Flare Type LT         | N/A  | N/A                    | Flare Type RT               | N/A  |
| N/A                        | Flare Slope LT (%)    | N/A  | N/A                    | Flare Slope RT (%)          | N/A  |
| N/A                        | Flare Traversable LT? | N/A  | N/A                    | Flare Traversable RT?       | N/A  |
| N/A                        | Landing Length (in)   | N/A  | N/A                    | DWS Provided?               | N/A  |
| N/A                        | Landing Width (in)    | N/A  | N/A                    | DWS Contrast?               | N/A  |
| N/A                        | Landing Slope (%)     | N/A  | N/A                    | DWS Length (in)             | N/A  |
| N/A                        | Landing X Slope (%)   | N/A  | N/A                    | DWS Full Width?             | N/A  |
| N/A                        | Landing Curb? (Y/N)   | N/A  | N/A                    | DWS Offset (in)             | N/A  |
| N/A                        | Shared Landing?       | N/A  |                        |                             |      |
| N/A                        | Gutter Ponding?       | N/A  | N/A                    | Gutter Slope (%)            | N/A  |
| N/A                        | Gutter Lip Ht (in)    | N/A  | N/A                    | Gutter X Slope (%)          | N/A  |
| N/A                        | Painted X Walk1?      | No   | N/A                    | Painted X Walk2?            | N/A  |
|                            | X Walk 1 Direction    | To S |                        | X Walk 2 Direction          | N/A  |
| N/A                        | X Walk 1 Width (in)   | N/A  | N/A                    | X Walk 2 Width (in)         | N/A  |
|                            | X Walk 1 Slope (%)    | 0.2  |                        | X Walk 2 Slope (%)          | N/A  |
|                            | X Walk 1 X Slope (%)  | 3.2  |                        | X Walk 2 X Slope (%)        | N/A  |
| N/A                        | Ramp inside XWalk1?   | N/A  | N/A                    | Ramp inside XWalk2?         | N/A  |
|                            | Road Slope (%)        | N/A  | N/A                    | Clear Space?                | N/A  |
|                            | Road X Slope (%)      | N/A  | N/A                    | Clear Space to XWalk (in)   | N/A  |
| N/A                        | Any Obstructions?     | N/A  | N/A                    | Storm Grate/Utility Hazard? | N/A  |
|                            | Obstruction Type      |      |                        | Storm Grate/Utility Type    |      |
|                            |                       | N/A  |                        |                             | N/A  |
|                            |                       |      | Yes                    | Surface Condition? (G/P)    | Good |