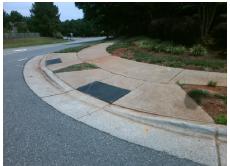

Possible Solutions:

Remove & Replace Entire Ramp.

Surveyor Notes:

N/A

PROW/ADA:

R304.2.2, R304.5.3

Total Cost: \$ 1850.00

| Compliance Description Dat |                       | Data | Compliance Description |                             | Data |
|----------------------------|-----------------------|------|------------------------|-----------------------------|------|
| N/A                        | Ramp Length (in)      | 53.0 | No                     | Ramp Slope (%)              | 10.7 |
| Yes                        | Ramp Width (in)       | 48.0 | No                     | Ramp XSlope (%)             | 3.4  |
| N/A                        | Flare Type LT         | N/A  | N/A                    | Flare Type RT               | N/A  |
| N/A                        | Flare Slope LT (%)    | N/A  | N/A                    | Flare Slope RT (%)          | N/A  |
| N/A                        | Flare Traversable LT? | N/A  | N/A                    | Flare Traversable RT?       | N/A  |
| N/A                        | Landing Length (in)   | N/A  | N/A                    | DWS Provided?               | N/A  |
| N/A                        | Landing Width (in)    | N/A  | N/A                    | DWS Contrast?               | N/A  |
| N/A                        | Landing Slope (%)     | N/A  | N/A                    | DWS Length (in)             | N/A  |
| N/A                        | Landing X Slope (%)   | N/A  | N/A                    | DWS Full Width?             | N/A  |
| N/A                        | Landing Curb? (Y/N)   | N/A  | N/A                    | DWS Offset (in)             | N/A  |
| N/A                        | Shared Landing?       | N/A  |                        |                             |      |
| N/A                        | Gutter Ponding?       | N/A  | N/A                    | Gutter Slope (%)            | N/A  |
| N/A                        | Gutter Lip Ht (in)    | N/A  | N/A                    | Gutter X Slope (%)          | N/A  |
| N/A                        | Painted X Walk1?      | No   | N/A                    | Painted X Walk2?            | N/A  |
|                            | X Walk 1 Direction    | To S |                        | X Walk 2 Direction          | N/A  |
| N/A                        | X Walk 1 Width (in)   | N/A  | N/A                    | X Walk 2 Width (in)         | N/A  |
|                            | X Walk 1 Slope (%)    | 0.2  |                        | X Walk 2 Slope (%)          | N/A  |
|                            | X Walk 1 X Slope (%)  | 3.2  |                        | X Walk 2 X Slope (%)        | N/A  |
| N/A                        | Ramp inside XWalk1?   | N/A  | N/A                    | Ramp inside XWalk2?         | N/A  |
|                            | Road Slope (%)        | N/A  | N/A                    | Clear Space?                | N/A  |
|                            | Road X Slope (%)      | N/A  | N/A                    | Clear Space to XWalk (in)   | N/A  |
| N/A                        | Any Obstructions?     | N/A  | N/A                    | Storm Grate/Utility Hazard? | N/A  |
|                            | Obstruction Type      |      |                        | Storm Grate/Utility Type    |      |
|                            |                       | N/A  |                        |                             | N/A  |
|                            |                       |      | Yes                    | Surface Condition? (G/P)    | Good |