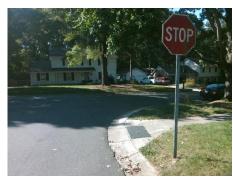

## Field Measurements/Component Compliance

Street 1 Name
Stop Condition-Street 1
Street 2 Name
Stop Condition-Street 2

ROCKY FALLS RD
None
COURT DR

StopSign

Possible Solutions:

Remove & Replace Curb Ramp With Two New Directional Ramps or Equivalent.