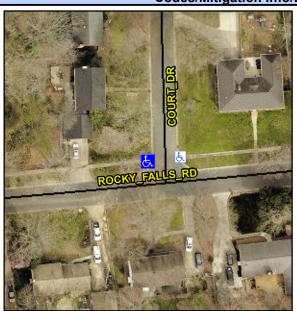

## Access Compliance Report Public Rights-of-Way (Curb Ramps)

Intersection ID: 19320 Main Street: COURT\_DR Cross Street: ROCKY\_FALLS\_RD Location: NW

ADA ID: B9F17D541E70 Ramp Type: BlendTrans1 Initial Pass/Fail: Fail Overall Compliance: No Severity Score: 21.25

## Field Measurements/Component Compliance

Street 1 Name
Stop Condition-Street 1
Street 2 Name
Stop Condition-Street 2

ROCKY FALLS RD
None
COURT DR

StopSign

Possible Solutions:

Remove & Replace Curb Ramp With Two New Directional Ramps or Equivalent.