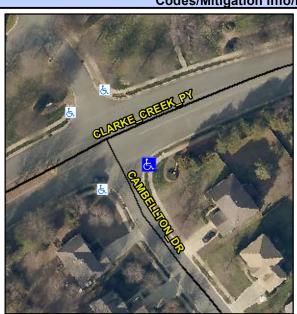

## Access Compliance Report Public Rights-of-Way (Curb Ramps)

Intersection ID: 2457 Main Street: CAMBELLTON\_DR Cross Street: CLARKE\_CREEK\_PY Location: SE

ADA ID: B9F9D555749E Ramp Type: PerpDiag Initial Pass/Fail: Fail Overall Compliance: No Severity Score: 33.75

## Field Measurements/Component Compliance

Street 1 Name
Stop Condition-Street 2
Street 2 Name
Stop Condition-Street 1

CLARKE CREEK PY
None
CAMBELLTON DR
StopSign

Possible Solutions:

Remove & Replace Curb Ramp With Two New Directional Ramps or Equivalent.