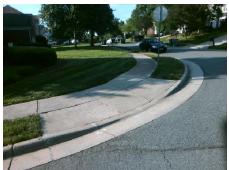

## Field Measurements/Component Compliance

Street 1 Name
Stop Condition-Street 2
Street 2 Name
Stop Condition-Street 1

CLARKE CREEK PY
None
CAMBELLTON DR
StopSign

Possible Solutions:

Remove & Replace Curb Ramp With Two New Directional Ramps or Equivalent.

Surveyor Notes:

N/A

PROW/ADA:

R304.5.1, R304.2.2, R304.5.3

Total Cost: \$ 3200.00

| Fleid Measurements/Component Compnance |       |                       |                             |     |                             |      |
|----------------------------------------|-------|-----------------------|-----------------------------|-----|-----------------------------|------|
|                                        | Compl | iance Description     | Data Compliance Description |     |                             | Data |
|                                        | N/A   | Ramp Length (in)      | 49.0                        | No  | Ramp Slope (%)              | 8.4  |
|                                        | No    | Ramp Width (in)       | 45.5                        | No  | Ramp XSlope (%)             | 6.5  |
|                                        | N/A   | Flare Type LT         | N/A                         | N/A | Flare Type RT               | N/A  |
|                                        | N/A   | Flare Slope LT (%)    | N/A                         | N/A | Flare Slope RT (%)          | N/A  |
|                                        | N/A   | Flare Traversable LT? | N/A                         | N/A | Flare Traversable RT?       | N/A  |
|                                        | N/A   | Landing Length (in)   | N/A                         | N/A | DWS Provided?               | N/A  |
|                                        | N/A   | Landing Width (in)    | N/A                         | N/A | DWS Contrast?               | N/A  |
|                                        | N/A   | Landing Slope (%)     | N/A                         | N/A | DWS Length (in)             | N/A  |
|                                        | N/A   | Landing X Slope (%)   | N/A                         | N/A | DWS Full Width?             | N/A  |
|                                        | N/A   | Landing Curb? (Y/N)   | N/A                         | N/A | DWS Offset (in)             | N/A  |
|                                        | N/A   | Shared Landing?       | N/A                         |     |                             |      |
|                                        | N/A   | Gutter Ponding?       | N/A                         | N/A | Gutter Slope (%)            | N/A  |
|                                        | N/A   | Gutter Lip Ht (in)    | N/A                         | N/A | Gutter X Slope (%)          | N/A  |
|                                        | N/A   | Painted X Walk1?      | No                          | N/A | Painted X Walk2?            | No   |
|                                        |       | X Walk 1 Direction    | To N                        |     | X Walk 2 Direction          | To W |
|                                        | N/A   | X Walk 1 Width (in)   | N/A                         | N/A | X Walk 2 Width (in)         | N/A  |
|                                        |       | X Walk 1 Slope (%)    | 0.7                         |     | X Walk 2 Slope (%)          | 6.5  |
|                                        |       | X Walk 1 X Slope (%)  | 6.9                         |     | X Walk 2 X Slope (%)        | 0.4  |
|                                        | N/A   | Ramp inside XWalk1?   | N/A                         | N/A | Ramp inside XWalk2?         | N/A  |
|                                        |       | Road Slope (%)        | 4.2                         | N/A | Clear Space?                | N/A  |
|                                        |       | Road X Slope (%)      | 5.0                         | N/A | Clear Space to XWalk (in)   | N/A  |
|                                        | N/A   | Any Obstructions?     | N/A                         | N/A | Storm Grate/Utility Hazard? | N/A  |
|                                        |       | Obstruction Type      |                             |     | Storm Grate/Utility Type    |      |
|                                        |       |                       | N/A                         |     |                             | N/A  |
|                                        |       |                       |                             | Yes | Surface Condition? (G/P)    | Good |
|                                        |       |                       |                             |     |                             |      |