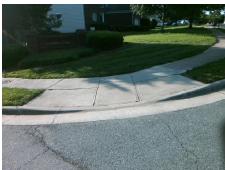

## Field Measurements/Component Compliance

Street 1 Name
Stop Condition-Street 2
Street 2 Name
Stop Condition-Street 1

CLARKE CREEK PY
None
CAMBELLTON DR
StopSign

Possible Solutions:

Remove & Replace Curb Ramp With Two New Directional Ramps or Equivalent.

Surveyor Notes:

N/A

PROW/ADA:

R304.5.1, R304.2.2, R304.5.3

Total Cost: \$ 3200.00

| Fleid Measurements/Component Compnance |       |                       |                             |     |                             |      |
|----------------------------------------|-------|-----------------------|-----------------------------|-----|-----------------------------|------|
|                                        | Compl | iance Description     | Data Compliance Description |     |                             | Data |
|                                        | N/A   | Ramp Length (in)      | 49.0                        | No  | Ramp Slope (%)              | 8.4  |
|                                        | No    | Ramp Width (in)       | 45.5                        | No  | Ramp XSlope (%)             | 6.5  |
|                                        | N/A   | Flare Type LT         | N/A                         | N/A | Flare Type RT               | N/A  |
|                                        | N/A   | Flare Slope LT (%)    | N/A                         | N/A | Flare Slope RT (%)          | N/A  |
|                                        | N/A   | Flare Traversable LT? | N/A                         | N/A | Flare Traversable RT?       | N/A  |
|                                        | N/A   | Landing Length (in)   | N/A                         | N/A | DWS Provided?               | N/A  |
|                                        | N/A   | Landing Width (in)    | N/A                         | N/A | DWS Contrast?               | N/A  |
|                                        | N/A   | Landing Slope (%)     | N/A                         | N/A | DWS Length (in)             | N/A  |
|                                        | N/A   | Landing X Slope (%)   | N/A                         | N/A | DWS Full Width?             | N/A  |
|                                        | N/A   | Landing Curb? (Y/N)   | N/A                         | N/A | DWS Offset (in)             | N/A  |
|                                        | N/A   | Shared Landing?       | N/A                         |     |                             |      |
|                                        | N/A   | Gutter Ponding?       | N/A                         | N/A | Gutter Slope (%)            | N/A  |
|                                        | N/A   | Gutter Lip Ht (in)    | N/A                         | N/A | Gutter X Slope (%)          | N/A  |
|                                        | N/A   | Painted X Walk1?      | No                          | N/A | Painted X Walk2?            | No   |
|                                        |       | X Walk 1 Direction    | To N                        |     | X Walk 2 Direction          | To W |
|                                        | N/A   | X Walk 1 Width (in)   | N/A                         | N/A | X Walk 2 Width (in)         | N/A  |
|                                        |       | X Walk 1 Slope (%)    | 0.7                         |     | X Walk 2 Slope (%)          | 6.5  |
|                                        |       | X Walk 1 X Slope (%)  | 6.9                         |     | X Walk 2 X Slope (%)        | 0.4  |
|                                        | N/A   | Ramp inside XWalk1?   | N/A                         | N/A | Ramp inside XWalk2?         | N/A  |
|                                        |       | Road Slope (%)        | 4.2                         | N/A | Clear Space?                | N/A  |
|                                        |       | Road X Slope (%)      | 5.0                         | N/A | Clear Space to XWalk (in)   | N/A  |
|                                        | N/A   | Any Obstructions?     | N/A                         | N/A | Storm Grate/Utility Hazard? | N/A  |
|                                        |       | Obstruction Type      |                             |     | Storm Grate/Utility Type    |      |
|                                        |       |                       | N/A                         |     |                             | N/A  |
|                                        |       |                       |                             | Yes | Surface Condition? (G/P)    | Good |
|                                        |       |                       |                             |     |                             |      |