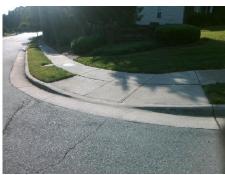

## Field Measurements/Component Compliance

Street 1 Name
Stop Condition-Street 2
Street 2 Name
Stop Condition-Street 1

CLARKE CREEK PY
None
CAMBELLTON DR
StopSign

Possible Solutions:

Remove & Replace Curb Ramp With Two New Directional Ramps or Equivalent.

Surveyor Notes:

N/A

PROW/ADA:

R304.5.1, R304.2.2, R304.5.3

Total Cost: \$ 3200.00

| Fleid Measurements/Component Compnance |       |                       |                             |     |                             |      |
|----------------------------------------|-------|-----------------------|-----------------------------|-----|-----------------------------|------|
|                                        | Compl | iance Description     | Data Compliance Description |     |                             | Data |
|                                        | N/A   | Ramp Length (in)      | 49.0                        | No  | Ramp Slope (%)              | 8.4  |
|                                        | No    | Ramp Width (in)       | 45.5                        | No  | Ramp XSlope (%)             | 6.5  |
|                                        | N/A   | Flare Type LT         | N/A                         | N/A | Flare Type RT               | N/A  |
|                                        | N/A   | Flare Slope LT (%)    | N/A                         | N/A | Flare Slope RT (%)          | N/A  |
|                                        | N/A   | Flare Traversable LT? | N/A                         | N/A | Flare Traversable RT?       | N/A  |
|                                        | N/A   | Landing Length (in)   | N/A                         | N/A | DWS Provided?               | N/A  |
|                                        | N/A   | Landing Width (in)    | N/A                         | N/A | DWS Contrast?               | N/A  |
|                                        | N/A   | Landing Slope (%)     | N/A                         | N/A | DWS Length (in)             | N/A  |
|                                        | N/A   | Landing X Slope (%)   | N/A                         | N/A | DWS Full Width?             | N/A  |
|                                        | N/A   | Landing Curb? (Y/N)   | N/A                         | N/A | DWS Offset (in)             | N/A  |
|                                        | N/A   | Shared Landing?       | N/A                         |     |                             |      |
|                                        | N/A   | Gutter Ponding?       | N/A                         | N/A | Gutter Slope (%)            | N/A  |
|                                        | N/A   | Gutter Lip Ht (in)    | N/A                         | N/A | Gutter X Slope (%)          | N/A  |
|                                        | N/A   | Painted X Walk1?      | No                          | N/A | Painted X Walk2?            | No   |
|                                        |       | X Walk 1 Direction    | To N                        |     | X Walk 2 Direction          | To W |
|                                        | N/A   | X Walk 1 Width (in)   | N/A                         | N/A | X Walk 2 Width (in)         | N/A  |
|                                        |       | X Walk 1 Slope (%)    | 0.7                         |     | X Walk 2 Slope (%)          | 6.5  |
|                                        |       | X Walk 1 X Slope (%)  | 6.9                         |     | X Walk 2 X Slope (%)        | 0.4  |
|                                        | N/A   | Ramp inside XWalk1?   | N/A                         | N/A | Ramp inside XWalk2?         | N/A  |
|                                        |       | Road Slope (%)        | 4.2                         | N/A | Clear Space?                | N/A  |
|                                        |       | Road X Slope (%)      | 5.0                         | N/A | Clear Space to XWalk (in)   | N/A  |
|                                        | N/A   | Any Obstructions?     | N/A                         | N/A | Storm Grate/Utility Hazard? | N/A  |
|                                        |       | Obstruction Type      |                             |     | Storm Grate/Utility Type    |      |
|                                        |       |                       | N/A                         |     |                             | N/A  |
|                                        |       |                       |                             | Yes | Surface Condition? (G/P)    | Good |
|                                        |       |                       |                             |     |                             |      |