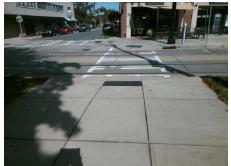

## Field Measurements/Component Compliance

Street 1 Name ELIZABETH AV
Stop Condition-Street 2 None
Street 2 Name N/A
Stop Condition-Street 1 N/A

Possible Solutions:

Remove & Replace Entire Ramp.

Surveyor Notes:

N/A

PROW/ADA:

Not Found, R304.5.1

Total Cost: \$ 1850.00

| Field Measurements/Component Compliance |                        |                       |       |                        |                             |      |
|-----------------------------------------|------------------------|-----------------------|-------|------------------------|-----------------------------|------|
|                                         | Compliance Description |                       | Data  | Compliance Description |                             | Data |
|                                         | N/A                    | Ramp Length (in)      | 72.0  | Yes                    | Ramp Slope (%)              | 7.9  |
|                                         | No                     | Ramp Width (in)       | 47.5  | Yes                    | Ramp XSlope (%)             | 2.0  |
|                                         | N/A                    | Flare Type LT         | N/A   | N/A                    | Flare Type RT               | N/A  |
|                                         | N/A                    | Flare Slope LT (%)    | N/A   | N/A                    | Flare Slope RT (%)          | N/A  |
|                                         | N/A                    | Flare Traversable LT? | N/A   | N/A                    | Flare Traversable RT?       | N/A  |
|                                         | N/A                    | Landing Length (in)   | N/A   | N/A                    | DWS Provided?               | N/A  |
|                                         | N/A                    | Landing Width (in)    | N/A   | N/A                    | DWS Contrast?               | N/A  |
|                                         | N/A                    | Landing Slope (%)     | N/A   | N/A                    | DWS Length (in)             | N/A  |
|                                         | N/A                    | Landing X Slope (%)   | N/A   | N/A                    | DWS Full Width?             | N/A  |
|                                         | N/A                    | Landing Curb? (Y/N)   | N/A   | N/A                    | DWS Offset (in)             | N/A  |
|                                         | N/A                    | Shared Landing?       | N/A   |                        |                             |      |
|                                         | N/A                    | Gutter Ponding?       | N/A   | N/A                    | Gutter Slope (%)            | N/A  |
|                                         | N/A                    | Gutter Lip Ht (in)    | N/A   | N/A                    | Gutter X Slope (%)          | N/A  |
|                                         | N/A                    | Painted X Walk1?      | Yes   | N/A                    | Painted X Walk2?            | N/A  |
|                                         |                        | X Walk 1 Direction    | To NE |                        | X Walk 2 Direction          | N/A  |
|                                         | N/A                    | X Walk 1 Width (in)   | 112.5 | N/A                    | X Walk 2 Width (in)         | N/A  |
|                                         |                        | X Walk 1 Slope (%)    | 0.6   |                        | X Walk 2 Slope (%)          | N/A  |
|                                         |                        | X Walk 1 X Slope (%)  | 2.2   |                        | X Walk 2 X Slope (%)        | N/A  |
|                                         | N/A                    | Ramp inside XWalk1?   | Yes   | N/A                    | Ramp inside XWalk2?         | N/A  |
|                                         |                        | Road Slope (%)        | N/A   | N/A                    | Clear Space?                | N/A  |
|                                         |                        | Road X Slope (%)      | N/A   | N/A                    | Clear Space to XWalk (in)   | N/A  |
|                                         | N/A                    | Any Obstructions?     | N/A   | N/A                    | Storm Grate/Utility Hazard? | N/A  |
|                                         |                        | Obstruction Type      |       |                        | Storm Grate/Utility Type    |      |
|                                         |                        |                       | N/A   |                        |                             | N/A  |
|                                         |                        |                       |       | Yes                    | Surface Condition? (G/P)    | Good |
|                                         |                        |                       |       |                        |                             |      |