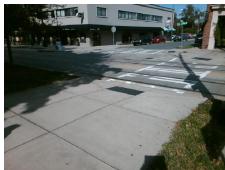

## Field Measurements/Component Compliance

Street 1 Name ELIZABETH AV
Stop Condition-Street 2 None
Street 2 Name N/A
Stop Condition-Street 1 N/A

Possible Solutions:

Remove & Replace Entire Ramp.

Surveyor Notes:

N/A

PROW/ADA:

Not Found, R304.5.1

Total Cost: \$ 1850.00

| Field Measurements/Component Compliance |                        |                       |       |                        |                             |      |
|-----------------------------------------|------------------------|-----------------------|-------|------------------------|-----------------------------|------|
|                                         | Compliance Description |                       | Data  | Compliance Description |                             | Data |
|                                         | N/A                    | Ramp Length (in)      | 72.0  | Yes                    | Ramp Slope (%)              | 7.9  |
|                                         | No                     | Ramp Width (in)       | 47.5  | Yes                    | Ramp XSlope (%)             | 2.0  |
|                                         | N/A                    | Flare Type LT         | N/A   | N/A                    | Flare Type RT               | N/A  |
|                                         | N/A                    | Flare Slope LT (%)    | N/A   | N/A                    | Flare Slope RT (%)          | N/A  |
|                                         | N/A                    | Flare Traversable LT? | N/A   | N/A                    | Flare Traversable RT?       | N/A  |
|                                         | N/A                    | Landing Length (in)   | N/A   | N/A                    | DWS Provided?               | N/A  |
|                                         | N/A                    | Landing Width (in)    | N/A   | N/A                    | DWS Contrast?               | N/A  |
|                                         | N/A                    | Landing Slope (%)     | N/A   | N/A                    | DWS Length (in)             | N/A  |
|                                         | N/A                    | Landing X Slope (%)   | N/A   | N/A                    | DWS Full Width?             | N/A  |
|                                         | N/A                    | Landing Curb? (Y/N)   | N/A   | N/A                    | DWS Offset (in)             | N/A  |
|                                         | N/A                    | Shared Landing?       | N/A   |                        |                             |      |
|                                         | N/A                    | Gutter Ponding?       | N/A   | N/A                    | Gutter Slope (%)            | N/A  |
|                                         | N/A                    | Gutter Lip Ht (in)    | N/A   | N/A                    | Gutter X Slope (%)          | N/A  |
|                                         | N/A                    | Painted X Walk1?      | Yes   | N/A                    | Painted X Walk2?            | N/A  |
|                                         |                        | X Walk 1 Direction    | To NE |                        | X Walk 2 Direction          | N/A  |
|                                         | N/A                    | X Walk 1 Width (in)   | 112.5 | N/A                    | X Walk 2 Width (in)         | N/A  |
|                                         |                        | X Walk 1 Slope (%)    | 0.6   |                        | X Walk 2 Slope (%)          | N/A  |
|                                         |                        | X Walk 1 X Slope (%)  | 2.2   |                        | X Walk 2 X Slope (%)        | N/A  |
|                                         | N/A                    | Ramp inside XWalk1?   | Yes   | N/A                    | Ramp inside XWalk2?         | N/A  |
|                                         |                        | Road Slope (%)        | N/A   | N/A                    | Clear Space?                | N/A  |
|                                         |                        | Road X Slope (%)      | N/A   | N/A                    | Clear Space to XWalk (in)   | N/A  |
|                                         | N/A                    | Any Obstructions?     | N/A   | N/A                    | Storm Grate/Utility Hazard? | N/A  |
|                                         |                        | Obstruction Type      |       |                        | Storm Grate/Utility Type    |      |
|                                         |                        |                       | N/A   |                        |                             | N/A  |
|                                         |                        |                       |       | Yes                    | Surface Condition? (G/P)    | Good |
|                                         |                        |                       |       |                        |                             |      |