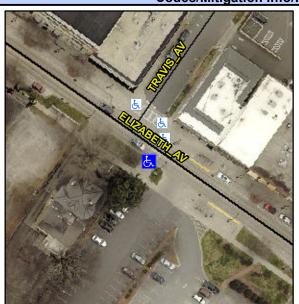

## Access Compliance Report Public Rights-of-Way (Curb Ramps)

Intersection ID: 13895 Main Street: ELIZABETH\_AV Cross Street: TRAVIS\_AV Location: S

ADA ID: BA00DB019379 Ramp Type: Perp Initial Pass/Fail: Fail Overall Compliance: No Severity Score: 8.75

## Field Measurements/Component Compliance

Street 1 Name ELIZABETH AV
Stop Condition-Street 2 None
Street 2 Name N/A
Stop Condition-Street 1 N/A

Possible Solutions:

Remove & Replace Entire Ramp.

Surveyor Notes: