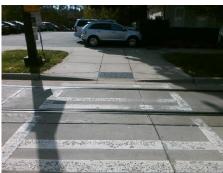

## Field Measurements/Component Compliance

Street 1 Name ELIZABETH AV
Stop Condition-Street 2 None
Street 2 Name N/A
Stop Condition-Street 1 N/A

Possible Solutions:

Remove & Replace Entire Ramp.

Surveyor Notes:

N/A

PROW/ADA:

Not Found, R304.5.1

Total Cost: \$ 1850.00

| Field Measurements/Component Compliance |                        |                       |       |                        |                             |      |
|-----------------------------------------|------------------------|-----------------------|-------|------------------------|-----------------------------|------|
|                                         | Compliance Description |                       | Data  | Compliance Description |                             | Data |
|                                         | N/A                    | Ramp Length (in)      | 72.0  | Yes                    | Ramp Slope (%)              | 7.9  |
|                                         | No                     | Ramp Width (in)       | 47.5  | Yes                    | Ramp XSlope (%)             | 2.0  |
|                                         | N/A                    | Flare Type LT         | N/A   | N/A                    | Flare Type RT               | N/A  |
|                                         | N/A                    | Flare Slope LT (%)    | N/A   | N/A                    | Flare Slope RT (%)          | N/A  |
|                                         | N/A                    | Flare Traversable LT? | N/A   | N/A                    | Flare Traversable RT?       | N/A  |
|                                         | N/A                    | Landing Length (in)   | N/A   | N/A                    | DWS Provided?               | N/A  |
|                                         | N/A                    | Landing Width (in)    | N/A   | N/A                    | DWS Contrast?               | N/A  |
|                                         | N/A                    | Landing Slope (%)     | N/A   | N/A                    | DWS Length (in)             | N/A  |
|                                         | N/A                    | Landing X Slope (%)   | N/A   | N/A                    | DWS Full Width?             | N/A  |
|                                         | N/A                    | Landing Curb? (Y/N)   | N/A   | N/A                    | DWS Offset (in)             | N/A  |
|                                         | N/A                    | Shared Landing?       | N/A   |                        |                             |      |
|                                         | N/A                    | Gutter Ponding?       | N/A   | N/A                    | Gutter Slope (%)            | N/A  |
|                                         | N/A                    | Gutter Lip Ht (in)    | N/A   | N/A                    | Gutter X Slope (%)          | N/A  |
|                                         | N/A                    | Painted X Walk1?      | Yes   | N/A                    | Painted X Walk2?            | N/A  |
|                                         |                        | X Walk 1 Direction    | To NE |                        | X Walk 2 Direction          | N/A  |
|                                         | N/A                    | X Walk 1 Width (in)   | 112.5 | N/A                    | X Walk 2 Width (in)         | N/A  |
|                                         |                        | X Walk 1 Slope (%)    | 0.6   |                        | X Walk 2 Slope (%)          | N/A  |
|                                         |                        | X Walk 1 X Slope (%)  | 2.2   |                        | X Walk 2 X Slope (%)        | N/A  |
|                                         | N/A                    | Ramp inside XWalk1?   | Yes   | N/A                    | Ramp inside XWalk2?         | N/A  |
|                                         |                        | Road Slope (%)        | N/A   | N/A                    | Clear Space?                | N/A  |
|                                         |                        | Road X Slope (%)      | N/A   | N/A                    | Clear Space to XWalk (in)   | N/A  |
|                                         | N/A                    | Any Obstructions?     | N/A   | N/A                    | Storm Grate/Utility Hazard? | N/A  |
|                                         |                        | Obstruction Type      |       |                        | Storm Grate/Utility Type    |      |
|                                         |                        |                       | N/A   |                        |                             | N/A  |
|                                         |                        |                       |       | Yes                    | Surface Condition? (G/P)    | Good |
|                                         |                        |                       |       |                        |                             |      |