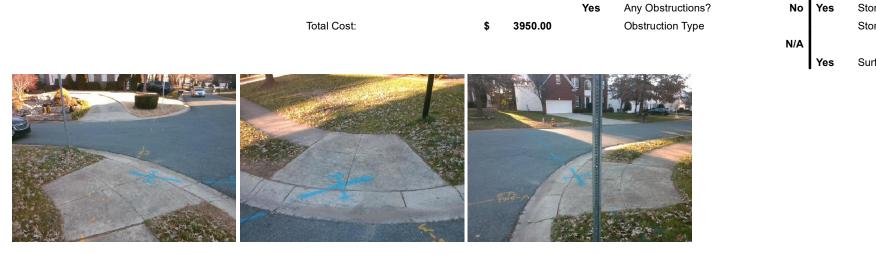

## Access Compliance Report Public Rights-of-Way (Curb Ramps)

| Intersection ID: 28133                  | Main Str   | Main Street: WAYLAND_DR                                           |         |                                         | OCCUM_PL                                     | Location: | w                           |                             |           |
|-----------------------------------------|------------|-------------------------------------------------------------------|---------|-----------------------------------------|----------------------------------------------|-----------|-----------------------------|-----------------------------|-----------|
| ADA ID: BA043F1E761C                    | Ramp Ty    | Ramp Type: PerpDiag                                               |         |                                         | itial Pass/Fail: Pass Overall Compliance: No |           |                             |                             | 22.5      |
| Codes/Mitigation Info/Possible Solution |            |                                                                   |         | Field Measurements/Component Compliance |                                              |           |                             |                             |           |
|                                         |            | Possible Solutions:                                               |         | Compliance Description                  |                                              |           | Data Compliance Description |                             |           |
|                                         |            | Remove & Replace Curb Ramp                                        | With    | N/A                                     | Ramp Length (in)                             | 48.0      | Yes                         | Ramp Slope (%)              | 5.2       |
|                                         | VE //E     | Two New Directional Ramps or                                      |         | Yes                                     | Ramp Width (in)                              | 48.0      | Yes                         | Ramp XSlope (%)             | 1.6       |
|                                         |            | Equivalent. Remove & Replace                                      |         | N/A                                     | Flare Type LT                                | Sloped    | N/A                         | Flare Type RT               | N/A       |
| Com                                     |            | Gutter.<br>Surveyor Notes:                                        |         | N/A                                     | Flare Slope LT (%)                           | -         | N/A                         | Flare Slope RT (%)          | 4.2       |
|                                         |            |                                                                   |         | N/A                                     | Flare Traversable LT?                        |           | N/A                         | Flare Traversable RT?       | No        |
| A A A A A A A A A A A A A A A A A A A   |            |                                                                   |         | No                                      | Landing Length (in)                          | 44.0      | No                          | DWS Provided?               | No        |
|                                         |            |                                                                   |         | Yes                                     | Landing Width (in)                           | 48.0      | N/A                         | DWS Contrast?               | No        |
|                                         |            | N/A                                                               |         | No                                      | Landing Slope (%)                            | 3.5       | N/A                         | DWS Length (in)             | N/A       |
|                                         |            | N/A                                                               |         | Yes                                     | Landing X Slope (%)                          | 0.9       |                             | DWS Full Width?             | No        |
|                                         |            |                                                                   |         | N/A                                     | Landing Curb? (Y/N)                          |           | N/A                         | DWS Offset (in)             | N/A       |
|                                         |            | PROW/ADA:                                                         |         | N/A                                     | Shared Landing?                              | No        |                             | BWG Gliser (iii)            | 10/2      |
|                                         |            |                                                                   |         | Yes                                     | Gutter Ponding?                              | No        | No                          | Gutter Slope (%)            | 7.0       |
|                                         |            |                                                                   | •       | No                                      | Gutter Lip Ht (in)                           | 0.5       | Yes                         | Gutter X Slope (%)          | 0.3       |
|                                         |            | R304.2.1, R304.2.2-Perp, R304.3<br>Para, R305, R302.7.2, R304.5.4 | .2-     | N/A                                     | Painted X Walk1?                             | 0.5<br>No |                             | Painted X Walk2?            | 0.3<br>No |
|                                         | Mar Aller  | Pala, R305, R302.7.2, R304.5.4                                    |         | N/A                                     |                                              | -         | N/A                         |                             | -         |
| 1 Ara has                               |            |                                                                   |         |                                         | X Walk 1 Direction                           | To SE     |                             | X Walk 2 Direction          | To NE     |
|                                         | 1          |                                                                   | N/A     | X Walk 1 Width (in)                     | N/A                                          | N/A       | X Walk 2 Width (in)         | N/A                         |           |
| Street 1 Name                           | WAYLAND DR |                                                                   |         |                                         | X Walk 1 Slope (%)                           | 6.9       |                             | X Walk 2 Slope (%)          | 5.8       |
| Stop Condition-Street 2                 | None       |                                                                   |         |                                         | X Walk 1 X Slope (%)                         | 0.5       |                             | X Walk 2 X Slope (%)        | 3.5       |
| Street 2 Name                           | OCCUM PL   |                                                                   |         | N/A                                     | Ramp inside XWalk1?                          | N/A       | N/A                         | Ramp inside XWalk2?         | N/A       |
| Stop Condition-Street 1                 | StopSign   |                                                                   |         |                                         | Road Slope (%)                               | 0.4       | N/A                         | Clear Space?                | Yes       |
|                                         |            |                                                                   |         |                                         | Road X Slope (%)                             | 6.7       | N/A                         | Clear Space to XWalk (in)   | N/A       |
|                                         |            |                                                                   |         | Yes                                     | Any Obstructions?                            | No        | Yes                         | Storm Grate/Utility Hazard? | No        |
|                                         |            | Total Cost: \$                                                    | 3950.00 |                                         | Obstruction Type                             |           |                             | Storm Grate/Utility Type    |           |
|                                         |            |                                                                   |         |                                         |                                              | N/A       |                             |                             | N/A       |
|                                         |            |                                                                   |         |                                         |                                              |           |                             |                             |           |

es Surface Condition? (G/P) Good