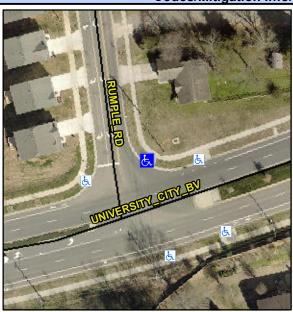

## **Access Compliance Report Public Rights-of-Way** (Curb Ramps)

**Cross Street: UNIVERSITY CITY BV** Intersection ID: 54616 Main Street: RUMPLE RD Location: NE Ramp Type: PerpDiag Initial Pass/Fail: Fail **Overall Compliance: No** Severity Score Q 75 ADA ID: BA0882CF3A41

**RUMPLE RD** Street 1 Name Stop Condition-Street 2 StopSign Street 2 Name **UNIVERSITY CITY BV** Stop Condition-Street 1 None Possible Solutions: Compliance Description N/A Remove & Replace Curb Ramp With Two New Directional Ramps or No Equivalent. N/A Surveyor Notes: N/A PROW/ADA: Not Found, R304.5.1