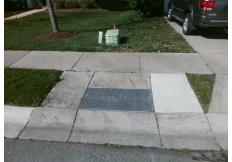

## **Access Compliance Report Public Rights-of-Way** (Curb Ramps)

Intersection ID: 46489 Main Street: BALLYBAY\_DR Cross Street: TRAILMOOR\_RD Location: NW **Severity Score: Overall Compliance: No ADA ID: BA0990F598BA** Ramp Type: Perp Initial Pass/Fail: Fail 10

Codes/Mitigation Info/Possible Solution

| Street 1 Name           | BALLYBAY DR |
|-------------------------|-------------|
| Stop Condition-Street 2 | None        |
| Street 2 Name           | N/A         |
| Stop Condition-Street 1 | N/A         |

| Total Cost: | \$<br>1850.00 |
|-------------|---------------|

| Field Measurements/Component Compliance |                       |       |      |                           |                         |      |  |  |
|-----------------------------------------|-----------------------|-------|------|---------------------------|-------------------------|------|--|--|
| Comp                                    | liance Description    | Data  | Comp | liance                    | Description             | Data |  |  |
| N/A                                     | Ramp Length (in)      | 49.0  | Yes  | Ram                       | Slope (%)               | 6.3  |  |  |
| No                                      | Ramp Width (in)       | 47.0  | No   | No Ramp XSlope (%)        |                         | 3.9  |  |  |
| N/A                                     | Flare Type LT         | N/A   | N/A  | N/A Flare Type RT         |                         | N/A  |  |  |
| N/A                                     | Flare Slope LT (%)    | N/A   | N/A  | N/A Flare Slope RT (%)    |                         |      |  |  |
| N/A                                     | Flare Traversable LT? | N/A   | N/A  | I/A Flare Traversable RT? |                         |      |  |  |
| N/A                                     | Landing Length (in)   | N/A   | N/A  | DWS Provided?             |                         | N/A  |  |  |
| N/A                                     | Landing Width (in)    | N/A   | N/A  | DWS                       | Contrast?               | N/A  |  |  |
| N/A                                     | Landing Slope (%)     | N/A   | N/A  | DWS                       | Length (in)             | N/A  |  |  |
| N/A                                     | Landing X Slope (%)   | N/A   | N/A  | DWS                       | Full Width?             | N/A  |  |  |
| N/A                                     | Landing Curb? (Y/N)   | N/A   | N/A  | DWS                       | Offset (in)             | N/A  |  |  |
| N/A                                     | Shared Landing?       | N/A   |      |                           |                         |      |  |  |
| N/A                                     | Gutter Ponding?       | N/A   | N/A  | Gutte                     | er Slope (%)            | N/A  |  |  |
| N/A                                     | Gutter Lip Ht (in)    | N/A   | N/A  | Gutte                     | er X Slope (%)          | N/A  |  |  |
| N/A                                     | Painted X Walk1?      | No    | N/A  | Paint                     | ed X Walk2?             | N/A  |  |  |
|                                         | X Walk 1 Direction    | To SE |      | X Wa                      | lk 2 Direction          | N/A  |  |  |
| N/A                                     | X Walk 1 Width (in)   | N/A   | N/A  | X Wa                      | lk 2 Width (in)         | N/A  |  |  |
|                                         | X Walk 1 Slope (%)    | 1.3   |      | X Wa                      | lk 2 Slope (%)          | N/A  |  |  |
|                                         | X Walk 1 X Slope (%)  | 3.3   |      | X Wa                      | lk 2 X Slope (%)        | N/A  |  |  |
| N/A                                     | Ramp inside XWalk1?   | N/A   | N/A  | Ram                       | o inside XWalk2?        | N/A  |  |  |
|                                         | Road Slope (%)        | N/A   | N/A  | Clear                     | Space?                  | N/A  |  |  |
|                                         | Road X Slope (%)      | N/A   | N/A  | Clear                     | Space to XWalk (in)     | N/A  |  |  |
| N/A                                     | Any Obstructions?     | N/A   | N/A  | Storn                     | n Grate/Utility Hazard? | N/A  |  |  |
|                                         | Obstruction Type      |       |      | Storn                     | n Grate/Utility Type    |      |  |  |
|                                         |                       | N/A   |      |                           |                         | N/A  |  |  |
|                                         |                       |       | Yes  | Surfa                     | ce Condition? (G/P)     | Good |  |  |
|                                         |                       |       |      |                           |                         |      |  |  |