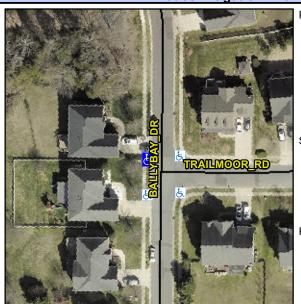

## **Access Compliance Report Public Rights-of-Way** (Curb Ramps)

Intersection ID: 46489 Main Street: BALLYBAY\_DR Cross Street: TRAILMOOR\_RD Location: NW **Severity Score: Overall Compliance: No ADA ID: BA0990F598BA** Ramp Type: Perp Initial Pass/Fail: Fail 10