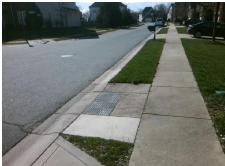

## **Access Compliance Report Public Rights-of-Way** (Curb Ramps)

Intersection ID: 46489 Main Street: BALLYBAY\_DR Cross Street: TRAILMOOR\_RD Location: NW **Severity Score: Overall Compliance: No ADA ID: BA0990F598BA** Ramp Type: Perp Initial Pass/Fail: Fail 10

| Total Cost: | \$<br>1850.00 |
|-------------|---------------|

| Field Measurements/Component Compliance |                       |       |      |                           |                         |      |  |  |
|-----------------------------------------|-----------------------|-------|------|---------------------------|-------------------------|------|--|--|
| Comp                                    | liance Description    | Data  | Comp | liance                    | Description             | Data |  |  |
| N/A                                     | Ramp Length (in)      | 49.0  | Yes  | Ram                       | Slope (%)               | 6.3  |  |  |
| No                                      | Ramp Width (in)       | 47.0  | No   | No Ramp XSlope (%)        |                         | 3.9  |  |  |
| N/A                                     | Flare Type LT         | N/A   | N/A  | N/A Flare Type RT         |                         | N/A  |  |  |
| N/A                                     | Flare Slope LT (%)    | N/A   | N/A  | N/A Flare Slope RT (%)    |                         |      |  |  |
| N/A                                     | Flare Traversable LT? | N/A   | N/A  | I/A Flare Traversable RT? |                         |      |  |  |
| N/A                                     | Landing Length (in)   | N/A   | N/A  | DWS Provided?             |                         | N/A  |  |  |
| N/A                                     | Landing Width (in)    | N/A   | N/A  | DWS                       | Contrast?               | N/A  |  |  |
| N/A                                     | Landing Slope (%)     | N/A   | N/A  | DWS                       | Length (in)             | N/A  |  |  |
| N/A                                     | Landing X Slope (%)   | N/A   | N/A  | DWS                       | Full Width?             | N/A  |  |  |
| N/A                                     | Landing Curb? (Y/N)   | N/A   | N/A  | DWS                       | Offset (in)             | N/A  |  |  |
| N/A                                     | Shared Landing?       | N/A   |      |                           |                         |      |  |  |
| N/A                                     | Gutter Ponding?       | N/A   | N/A  | Gutte                     | er Slope (%)            | N/A  |  |  |
| N/A                                     | Gutter Lip Ht (in)    | N/A   | N/A  | Gutte                     | er X Slope (%)          | N/A  |  |  |
| N/A                                     | Painted X Walk1?      | No    | N/A  | Paint                     | ed X Walk2?             | N/A  |  |  |
|                                         | X Walk 1 Direction    | To SE |      | X Wa                      | lk 2 Direction          | N/A  |  |  |
| N/A                                     | X Walk 1 Width (in)   | N/A   | N/A  | X Wa                      | lk 2 Width (in)         | N/A  |  |  |
|                                         | X Walk 1 Slope (%)    | 1.3   |      | X Wa                      | lk 2 Slope (%)          | N/A  |  |  |
|                                         | X Walk 1 X Slope (%)  | 3.3   |      | X Wa                      | lk 2 X Slope (%)        | N/A  |  |  |
| N/A                                     | Ramp inside XWalk1?   | N/A   | N/A  | Ram                       | o inside XWalk2?        | N/A  |  |  |
|                                         | Road Slope (%)        | N/A   | N/A  | Clear                     | Space?                  | N/A  |  |  |
|                                         | Road X Slope (%)      | N/A   | N/A  | Clear                     | Space to XWalk (in)     | N/A  |  |  |
| N/A                                     | Any Obstructions?     | N/A   | N/A  | Storn                     | n Grate/Utility Hazard? | N/A  |  |  |
|                                         | Obstruction Type      |       |      | Storn                     | n Grate/Utility Type    |      |  |  |
|                                         |                       | N/A   |      |                           |                         | N/A  |  |  |
|                                         |                       |       | Yes  | Surfa                     | ce Condition? (G/P)     | Good |  |  |
|                                         |                       |       |      |                           |                         |      |  |  |