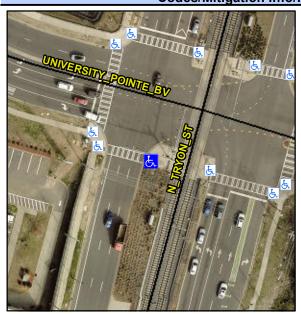

## Access Compliance Report Public Rights-of-Way (Curb Ramps)

Intersection ID: 51371 Main Street: UNIVERSITY\_POINTE\_BV Cross Street: N\_TRYON\_ST Location:

ADA ID: BA0C61C0EB03 Ramp Type: BlendTrans2 Initial Pass/Fail: Pass Overall Compliance: No Severity Score: 5.25

## Field Measurements/Component Compliance

Street 1 Name

N TRYON ST
Stop Condition-Street 1
Signal
Street 2 Name
N/A
Stop Condition-Street 2
N/A

Possible Solutions:

Remove & Replace Curb Ramp With Two New Directional Ramps or Equivalent.