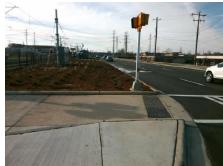

## Field Measurements/Component Compliance

Street 1 Name

N TRYON ST
Stop Condition-Street 1
Signal
Street 2 Name
N/A
Stop Condition-Street 2
N/A

Possible Solutions:

Remove & Replace Curb Ramp With Two New Directional Ramps or Equivalent.

Surveyor Notes:

N/A

PROW/ADA:

Not Found, R304.5.3, R304.2.3, R305.2

Total Cost: \$ 3200.00

| Field Measurements/Component Compliance |                                   |       |                        |                                  |      |
|-----------------------------------------|-----------------------------------|-------|------------------------|----------------------------------|------|
| Compliance Description                  |                                   | Data  | Compliance Description |                                  | Data |
| N/A                                     | Ramp Length (in)                  | 140.0 | Yes                    | BlendTrans Slope (%)             | 1.6  |
| Yes                                     | Ramp Width (in)                   | 120.0 | No                     | BlendTrans XSlope (%)            | 2.1  |
| No                                      | Flare TypeQuTrbed_WithWalkSurface |       | Yes                    | Flare Type RCurbed_NoWalkSurface |      |
| N/A                                     | Flare Slope LT (%)                | N/A   | N/A                    | Flare Slope RT (%)               | N/A  |
| N/A                                     | Flare Traversable LT?             | No    | N/A                    | Flare Traversable RT?            | No   |
| N/A                                     | Landing Length (in)               | N/A   | Yes                    | DWS Provided?                    | Yes  |
| N/A                                     | Landing Width (in)                | N/A   | Yes                    | DWS Contrast?                    | Yes  |
| N/A                                     | Landing Slope (%)                 | N/A   | Yes                    | DWS Length (in)                  | 24.5 |
| N/A                                     | Landing X Slope (%)               | N/A   | Yes                    | DWS Full Width?                  | Yes  |
| N/A                                     | Landing Curb? (Y/N)               | No    | No                     | DWS Offset (in)                  | 3.0  |
| N/A                                     | Shared Landing?                   | No    |                        |                                  |      |
| Yes                                     | Gutter Ponding?                   | No    | Yes                    | Gutter Slope (%)                 | 3.7  |
| Yes                                     | Gutter Lip Ht (in)                | 0.0   | Yes                    | Gutter X Slope (%)               | 0.1  |
| N/A                                     | Painted X Walk1?                  | Yes   | N/A                    | Painted X Walk2?                 | N/A  |
|                                         | X Walk 1 Direction                | To W  |                        | X Walk 2 Direction               | N/A  |
|                                         | X Walk 1 Width (in)               | 105.0 |                        | X Walk 2 Width (in)              | N/A  |
|                                         | X Walk 1 Slope (%)                | 3.3   |                        | X Walk 2 Slope (%)               | N/A  |
|                                         | X Walk 1 X Slope (%)              | 1.7   |                        | X Walk 2 X Slope (%)             | N/A  |
| Yes                                     | Ramp inside XWalk1?               | Yes   | N/A                    | Ramp inside XWalk2?              | N/A  |
|                                         | Road Slope (%)                    | 1.7   |                        | Clear Space?                     | Yes  |
|                                         | Road X Slope (%)                  | 3.3   | N/A                    | Clear Space to XWalk (in)        | N/A  |
| Yes                                     | Any Obstructions?                 | No    | Yes                    | Storm Grate/Utility Hazard?      | No   |
|                                         | Obstruction Type                  |       |                        | Storm Grate/Utility Type         |      |
|                                         |                                   | N/A   |                        |                                  | N/A  |
|                                         |                                   |       | Yes                    | Surface Condition? (G/P)         | Good |
|                                         | 1.                                |       | No                     | Curb Slope (%)                   | 6.2  |
| 1                                       |                                   |       |                        |                                  |      |