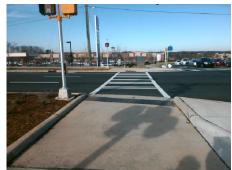

## Field Measurements/Component Compliance

Street 1 Name

N TRYON ST
Stop Condition-Street 1
Signal
Street 2 Name
N/A
Stop Condition-Street 2
N/A

Possible Solutions:

Remove & Replace Curb Ramp With Two New Directional Ramps or Equivalent.

Surveyor Notes:

N/A

PROW/ADA:

Not Found, R304.5.3, R304.2.3, R305.2

Total Cost: \$ 3200.00

| Field Measurements/Component Compliance |                                   |       |                        |                                  |      |
|-----------------------------------------|-----------------------------------|-------|------------------------|----------------------------------|------|
| Compliance Description                  |                                   | Data  | Compliance Description |                                  | Data |
| N/A                                     | Ramp Length (in)                  | 140.0 | Yes                    | BlendTrans Slope (%)             | 1.6  |
| Yes                                     | Ramp Width (in)                   | 120.0 | No                     | BlendTrans XSlope (%)            | 2.1  |
| No                                      | Flare TypeQuTrbed_WithWalkSurface |       | Yes                    | Flare Type RCurbed_NoWalkSurface |      |
| N/A                                     | Flare Slope LT (%)                | N/A   | N/A                    | Flare Slope RT (%)               | N/A  |
| N/A                                     | Flare Traversable LT?             | No    | N/A                    | Flare Traversable RT?            | No   |
| N/A                                     | Landing Length (in)               | N/A   | Yes                    | DWS Provided?                    | Yes  |
| N/A                                     | Landing Width (in)                | N/A   | Yes                    | DWS Contrast?                    | Yes  |
| N/A                                     | Landing Slope (%)                 | N/A   | Yes                    | DWS Length (in)                  | 24.5 |
| N/A                                     | Landing X Slope (%)               | N/A   | Yes                    | DWS Full Width?                  | Yes  |
| N/A                                     | Landing Curb? (Y/N)               | No    | No                     | DWS Offset (in)                  | 3.0  |
| N/A                                     | Shared Landing?                   | No    |                        |                                  |      |
| Yes                                     | Gutter Ponding?                   | No    | Yes                    | Gutter Slope (%)                 | 3.7  |
| Yes                                     | Gutter Lip Ht (in)                | 0.0   | Yes                    | Gutter X Slope (%)               | 0.1  |
| N/A                                     | Painted X Walk1?                  | Yes   | N/A                    | Painted X Walk2?                 | N/A  |
|                                         | X Walk 1 Direction                | To W  |                        | X Walk 2 Direction               | N/A  |
|                                         | X Walk 1 Width (in)               | 105.0 |                        | X Walk 2 Width (in)              | N/A  |
|                                         | X Walk 1 Slope (%)                | 3.3   |                        | X Walk 2 Slope (%)               | N/A  |
|                                         | X Walk 1 X Slope (%)              | 1.7   |                        | X Walk 2 X Slope (%)             | N/A  |
| Yes                                     | Ramp inside XWalk1?               | Yes   | N/A                    | Ramp inside XWalk2?              | N/A  |
|                                         | Road Slope (%)                    | 1.7   |                        | Clear Space?                     | Yes  |
|                                         | Road X Slope (%)                  | 3.3   | N/A                    | Clear Space to XWalk (in)        | N/A  |
| Yes                                     | Any Obstructions?                 | No    | Yes                    | Storm Grate/Utility Hazard?      | No   |
|                                         | Obstruction Type                  |       |                        | Storm Grate/Utility Type         |      |
|                                         |                                   | N/A   |                        |                                  | N/A  |
|                                         |                                   |       | Yes                    | Surface Condition? (G/P)         | Good |
|                                         | 1.                                |       | No                     | Curb Slope (%)                   | 6.2  |
| 1                                       |                                   |       |                        |                                  |      |