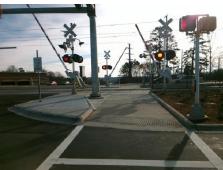

## Field Measurements/Component Compliance

Street 1 Name

N TRYON ST
Stop Condition-Street 1
Signal
Street 2 Name
N/A
Stop Condition-Street 2
N/A

Possible Solutions:

Remove & Replace Curb Ramp With Two New Directional Ramps or Equivalent.

Surveyor Notes:

N/A

PROW/ADA:

Not Found, R304.5.3, R304.2.3, R305.2

Total Cost: \$ 3200.00

| Field Measurements/Component Compliance |                                   |       |                        |                                  |      |
|-----------------------------------------|-----------------------------------|-------|------------------------|----------------------------------|------|
| Compliance Description                  |                                   | Data  | Compliance Description |                                  | Data |
| N/A                                     | Ramp Length (in)                  | 140.0 | Yes                    | BlendTrans Slope (%)             | 1.6  |
| Yes                                     | Ramp Width (in)                   | 120.0 | No                     | BlendTrans XSlope (%)            | 2.1  |
| No                                      | Flare TypeQuTrbed_WithWalkSurface |       | Yes                    | Flare Type RCurbed_NoWalkSurface |      |
| N/A                                     | Flare Slope LT (%)                | N/A   | N/A                    | Flare Slope RT (%)               | N/A  |
| N/A                                     | Flare Traversable LT?             | No    | N/A                    | Flare Traversable RT?            | No   |
| N/A                                     | Landing Length (in)               | N/A   | Yes                    | DWS Provided?                    | Yes  |
| N/A                                     | Landing Width (in)                | N/A   | Yes                    | DWS Contrast?                    | Yes  |
| N/A                                     | Landing Slope (%)                 | N/A   | Yes                    | DWS Length (in)                  | 24.5 |
| N/A                                     | Landing X Slope (%)               | N/A   | Yes                    | DWS Full Width?                  | Yes  |
| N/A                                     | Landing Curb? (Y/N)               | No    | No                     | DWS Offset (in)                  | 3.0  |
| N/A                                     | Shared Landing?                   | No    |                        |                                  |      |
| Yes                                     | Gutter Ponding?                   | No    | Yes                    | Gutter Slope (%)                 | 3.7  |
| Yes                                     | Gutter Lip Ht (in)                | 0.0   | Yes                    | Gutter X Slope (%)               | 0.1  |
| N/A                                     | Painted X Walk1?                  | Yes   | N/A                    | Painted X Walk2?                 | N/A  |
|                                         | X Walk 1 Direction                | To W  |                        | X Walk 2 Direction               | N/A  |
|                                         | X Walk 1 Width (in)               | 105.0 |                        | X Walk 2 Width (in)              | N/A  |
|                                         | X Walk 1 Slope (%)                | 3.3   |                        | X Walk 2 Slope (%)               | N/A  |
|                                         | X Walk 1 X Slope (%)              | 1.7   |                        | X Walk 2 X Slope (%)             | N/A  |
| Yes                                     | Ramp inside XWalk1?               | Yes   | N/A                    | Ramp inside XWalk2?              | N/A  |
|                                         | Road Slope (%)                    | 1.7   |                        | Clear Space?                     | Yes  |
|                                         | Road X Slope (%)                  | 3.3   | N/A                    | Clear Space to XWalk (in)        | N/A  |
| Yes                                     | Any Obstructions?                 | No    | Yes                    | Storm Grate/Utility Hazard?      | No   |
|                                         | Obstruction Type                  |       |                        | Storm Grate/Utility Type         |      |
|                                         |                                   | N/A   |                        |                                  | N/A  |
|                                         |                                   |       | Yes                    | Surface Condition? (G/P)         | Good |
|                                         | 1.                                |       | No                     | Curb Slope (%)                   | 6.2  |
| 1                                       |                                   |       |                        |                                  |      |