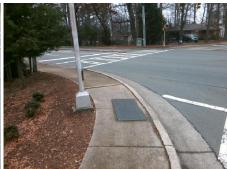

**Codes/Mitigation Info/Possible Solution** 

AYLESFORD RD Street 1 Name Stop Condition-Street 2 Signal Street 2 Name N/A Stop Condition-Street 1 N/A Possible Solutions: Remove & Replace Entire Ramp. Surveyor Notes: N/A PROW/ADA: Not Found, R304.2.2, R304.5.3

Total Cost: 1850.00

| Field Measurements/Component Compliance |                       |       |                        |                             |      |
|-----------------------------------------|-----------------------|-------|------------------------|-----------------------------|------|
| Compliance Description                  |                       | Data  | Compliance Description |                             | Data |
| N/A                                     | Ramp Length (in)      | 48.0  | No                     | Ramp Slope (%)              | 8.6  |
| Yes                                     | Ramp Width (in)       | 48.0  | No                     | Ramp XSlope (%)             | 5.8  |
| N/A                                     | Flare Type LT         | N/A   | N/A                    | Flare Type RT               | N/A  |
| N/A                                     | Flare Slope LT (%)    | N/A   | N/A                    | Flare Slope RT (%)          | N/A  |
| N/A                                     | Flare Traversable LT? | N/A   | N/A                    | Flare Traversable RT?       | N/A  |
| N/A                                     | Landing Length (in)   | N/A   | N/A                    | DWS Provided?               | N/A  |
| N/A                                     | Landing Width (in)    | N/A   | N/A                    | DWS Contrast?               | N/A  |
| N/A                                     | Landing Slope (%)     | N/A   | N/A                    | DWS Length (in)             | N/A  |
| N/A                                     | Landing X Slope (%)   | N/A   | N/A                    | DWS Full Width?             | N/A  |
| N/A                                     | Landing Curb? (Y/N)   | N/A   | N/A                    | DWS Offset (in)             | N/A  |
| N/A                                     | Shared Landing?       | N/A   |                        |                             |      |
| N/A                                     | Gutter Ponding?       | N/A   | N/A                    | Gutter Slope (%)            | N/A  |
| N/A                                     | Gutter Lip Ht (in)    | N/A   | N/A                    | Gutter X Slope (%)          | N/A  |
| N/A                                     | Painted X Walk1?      | Yes   | N/A                    | Painted X Walk2?            | N/A  |
|                                         | X Walk 1 Direction    | To SE |                        | X Walk 2 Direction          | N/A  |
| N/A                                     | X Walk 1 Width (in)   | 107.0 | N/A                    | X Walk 2 Width (in)         | N/A  |
|                                         | X Walk 1 Slope (%)    | 3.2   |                        | X Walk 2 Slope (%)          | N/A  |
|                                         | X Walk 1 X Slope (%)  | 2.8   |                        | X Walk 2 X Slope (%)        | N/A  |
| N/A                                     | Ramp inside XWalk1?   | Yes   | N/A                    | Ramp inside XWalk2?         | N/A  |
|                                         | Road Slope (%)        | N/A   | N/A                    | Clear Space?                | N/A  |
|                                         | Road X Slope (%)      | N/A   | N/A                    | Clear Space to XWalk (in)   | N/A  |
| N/A                                     | Any Obstructions?     | N/A   | N/A                    | Storm Grate/Utility Hazard? | N/A  |
|                                         | Obstruction Type      |       |                        | Storm Grate/Utility Type    |      |
|                                         |                       | N/A   |                        |                             | N/A  |
|                                         |                       |       | Yes                    | Surface Condition? (G/P)    | Good |
|                                         |                       |       |                        |                             |      |