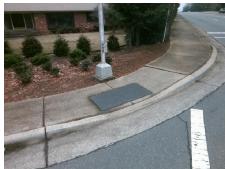

**Codes/Mitigation Info/Possible Solution** 

AYLESFORD RD Street 1 Name Stop Condition-Street 2 Signal Street 2 Name N/A Stop Condition-Street 1 N/A Possible Solutions: Remove & Replace Entire Ramp. Surveyor Notes: N/A PROW/ADA: Not Found, R304.2.2, R304.5.3

Total Cost: 1850.00

| Field Measurements/Component Compliance |                       |       |                        |                             |      |
|-----------------------------------------|-----------------------|-------|------------------------|-----------------------------|------|
| Compliance Description                  |                       | Data  | Compliance Description |                             | Data |
| N/A                                     | Ramp Length (in)      | 48.0  | No                     | Ramp Slope (%)              | 8.6  |
| Yes                                     | Ramp Width (in)       | 48.0  | No                     | Ramp XSlope (%)             | 5.8  |
| N/A                                     | Flare Type LT         | N/A   | N/A                    | Flare Type RT               | N/A  |
| N/A                                     | Flare Slope LT (%)    | N/A   | N/A                    | Flare Slope RT (%)          | N/A  |
| N/A                                     | Flare Traversable LT? | N/A   | N/A                    | Flare Traversable RT?       | N/A  |
| N/A                                     | Landing Length (in)   | N/A   | N/A                    | DWS Provided?               | N/A  |
| N/A                                     | Landing Width (in)    | N/A   | N/A                    | DWS Contrast?               | N/A  |
| N/A                                     | Landing Slope (%)     | N/A   | N/A                    | DWS Length (in)             | N/A  |
| N/A                                     | Landing X Slope (%)   | N/A   | N/A                    | DWS Full Width?             | N/A  |
| N/A                                     | Landing Curb? (Y/N)   | N/A   | N/A                    | DWS Offset (in)             | N/A  |
| N/A                                     | Shared Landing?       | N/A   |                        |                             |      |
| N/A                                     | Gutter Ponding?       | N/A   | N/A                    | Gutter Slope (%)            | N/A  |
| N/A                                     | Gutter Lip Ht (in)    | N/A   | N/A                    | Gutter X Slope (%)          | N/A  |
| N/A                                     | Painted X Walk1?      | Yes   | N/A                    | Painted X Walk2?            | N/A  |
|                                         | X Walk 1 Direction    | To SE |                        | X Walk 2 Direction          | N/A  |
| N/A                                     | X Walk 1 Width (in)   | 107.0 | N/A                    | X Walk 2 Width (in)         | N/A  |
|                                         | X Walk 1 Slope (%)    | 3.2   |                        | X Walk 2 Slope (%)          | N/A  |
|                                         | X Walk 1 X Slope (%)  | 2.8   |                        | X Walk 2 X Slope (%)        | N/A  |
| N/A                                     | Ramp inside XWalk1?   | Yes   | N/A                    | Ramp inside XWalk2?         | N/A  |
|                                         | Road Slope (%)        | N/A   | N/A                    | Clear Space?                | N/A  |
|                                         | Road X Slope (%)      | N/A   | N/A                    | Clear Space to XWalk (in)   | N/A  |
| N/A                                     | Any Obstructions?     | N/A   | N/A                    | Storm Grate/Utility Hazard? | N/A  |
|                                         | Obstruction Type      |       |                        | Storm Grate/Utility Type    |      |
|                                         |                       | N/A   |                        |                             | N/A  |
|                                         |                       |       | Yes                    | Surface Condition? (G/P)    | Good |
|                                         |                       |       |                        |                             |      |