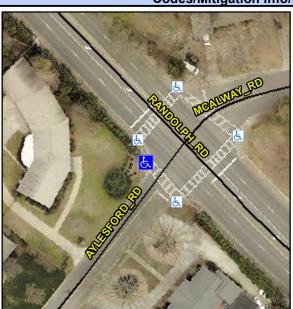

## **Access Compliance Report Public Rights-of-Way** (Curb Ramps)

Intersection ID: 17345 Main Street: RANDOLPH RD **Cross Street: AYLESFORD RD** Location: SW ADA ID: BA1A3542D928 Ramp Type: Perp Initial Pass/Fail: Fail **Overall Compliance: No Severity Score:** 25

**Codes/Mitigation Info/Possible Solution** 

AYLESFORD RD Street 1 Name Stop Condition-Street 2 Signal Street 2 Name N/A Stop Condition-Street 1 N/A Possible Solutions: Remove & Replace Entire Ramp. Surveyor Notes: N/A PROW/ADA: Not Found, R304.2.2, R304.5.3