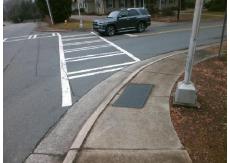

**Codes/Mitigation Info/Possible Solution** 

AYLESFORD RD Street 1 Name Stop Condition-Street 2 Signal Street 2 Name N/A Stop Condition-Street 1 N/A Possible Solutions: Remove & Replace Entire Ramp. Surveyor Notes: N/A PROW/ADA: Not Found, R304.2.2, R304.5.3

Total Cost: 1850.00

| Field Measurements/Component Compliance |                       |       |                        |                             |      |
|-----------------------------------------|-----------------------|-------|------------------------|-----------------------------|------|
| Compliance Description                  |                       | Data  | Compliance Description |                             | Data |
| N/A                                     | Ramp Length (in)      | 48.0  | No                     | Ramp Slope (%)              | 8.6  |
| Yes                                     | Ramp Width (in)       | 48.0  | No                     | Ramp XSlope (%)             | 5.8  |
| N/A                                     | Flare Type LT         | N/A   | N/A                    | Flare Type RT               | N/A  |
| N/A                                     | Flare Slope LT (%)    | N/A   | N/A                    | Flare Slope RT (%)          | N/A  |
| N/A                                     | Flare Traversable LT? | N/A   | N/A                    | Flare Traversable RT?       | N/A  |
| N/A                                     | Landing Length (in)   | N/A   | N/A                    | DWS Provided?               | N/A  |
| N/A                                     | Landing Width (in)    | N/A   | N/A                    | DWS Contrast?               | N/A  |
| N/A                                     | Landing Slope (%)     | N/A   | N/A                    | DWS Length (in)             | N/A  |
| N/A                                     | Landing X Slope (%)   | N/A   | N/A                    | DWS Full Width?             | N/A  |
| N/A                                     | Landing Curb? (Y/N)   | N/A   | N/A                    | DWS Offset (in)             | N/A  |
| N/A                                     | Shared Landing?       | N/A   |                        |                             |      |
| N/A                                     | Gutter Ponding?       | N/A   | N/A                    | Gutter Slope (%)            | N/A  |
| N/A                                     | Gutter Lip Ht (in)    | N/A   | N/A                    | Gutter X Slope (%)          | N/A  |
| N/A                                     | Painted X Walk1?      | Yes   | N/A                    | Painted X Walk2?            | N/A  |
|                                         | X Walk 1 Direction    | To SE |                        | X Walk 2 Direction          | N/A  |
| N/A                                     | X Walk 1 Width (in)   | 107.0 | N/A                    | X Walk 2 Width (in)         | N/A  |
|                                         | X Walk 1 Slope (%)    | 3.2   |                        | X Walk 2 Slope (%)          | N/A  |
|                                         | X Walk 1 X Slope (%)  | 2.8   |                        | X Walk 2 X Slope (%)        | N/A  |
| N/A                                     | Ramp inside XWalk1?   | Yes   | N/A                    | Ramp inside XWalk2?         | N/A  |
|                                         | Road Slope (%)        | N/A   | N/A                    | Clear Space?                | N/A  |
|                                         | Road X Slope (%)      | N/A   | N/A                    | Clear Space to XWalk (in)   | N/A  |
| N/A                                     | Any Obstructions?     | N/A   | N/A                    | Storm Grate/Utility Hazard? | N/A  |
|                                         | Obstruction Type      |       |                        | Storm Grate/Utility Type    |      |
|                                         |                       | N/A   |                        |                             | N/A  |
|                                         |                       |       | Yes                    | Surface Condition? (G/P)    | Good |
|                                         |                       |       |                        |                             |      |