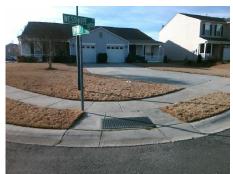

## Field Measurements/Component Compliance

Street 1 Name
Stop Condition-Street 1
Street 2 Name
Stop Condition-Street 2

LOYALIST ST StopSign WESTHOPE ST None Possible Solutions:

Remove & Replace Curb Ramp With Two New Directional Ramps or Equivalent.

Surveyor Notes:

N/A

PROW/ADA:

Not Found, R304.5.1

Total Cost: \$ 3200.00

| Compliance Description |                       | Data  | Compliance Description |                             | Data  |
|------------------------|-----------------------|-------|------------------------|-----------------------------|-------|
| N/A                    | Ramp Length (in)      | 49.0  | Yes                    | BlendTrans Slope (%)        | 4.0   |
| No                     | Ramp Width (in)       | 36.0  | Yes                    | BlendTrans XSlope (%)       | 0.2   |
| N/A                    | Flare Type LT         | N/A   | N/A                    | Flare Type RT               | N/A   |
| N/A                    | Flare Slope LT (%)    | N/A   | N/A                    | Flare Slope RT (%)          | N/A   |
| N/A                    | Flare Traversable LT? | N/A   | N/A                    | Flare Traversable RT?       | N/A   |
| N/A                    | Landing Length (in)   | N/A   | N/A                    | DWS Provided?               | N/A   |
| N/A                    | Landing Width (in)    | N/A   | N/A                    | DWS Contrast?               | N/A   |
| N/A                    | Landing Slope (%)     | N/A   | N/A                    | DWS Length (in)             | N/A   |
| N/A                    | Landing X Slope (%)   | N/A   | N/A                    | DWS Full Width?             | N/A   |
| N/A                    | Landing Curb? (Y/N)   | N/A   | N/A                    | DWS Offset (in)             | N/A   |
| N/A                    | Shared Landing?       | N/A   |                        |                             |       |
| N/A                    | Gutter Ponding?       | N/A   | N/A                    | Gutter Slope (%)            | N/A   |
| N/A                    | Gutter Lip Ht (in)    | N/A   | N/A                    | Gutter X Slope (%)          | N/A   |
| N/A                    | Painted X Walk1?      | No    | N/A                    | Painted X Walk2?            | No    |
|                        | X Walk 1 Direction    | To NE |                        | X Walk 2 Direction          | To NW |
|                        | X Walk 1 Width (in)   | N/A   |                        | X Walk 2 Width (in)         | N/A   |
|                        | X Walk 1 Slope (%)    | 0.3   |                        | X Walk 2 Slope (%)          | 4.1   |
|                        | X Walk 1 X Slope (%)  | 0.8   |                        | X Walk 2 X Slope (%)        | 1.8   |
| N/A                    | Ramp inside XWalk1?   | N/A   | N/A                    | Ramp inside XWalk2?         | N/A   |
|                        | Road Slope (%)        | 3.1   |                        | Clear Space?                | N/A   |
|                        | Road X Slope (%)      | 2.1   | N/A                    | Clear Space to XWalk (in)   | N/A   |
| N/A                    | Any Obstructions?     | N/A   | N/A                    | Storm Grate/Utility Hazard? | N/A   |
|                        | Obstruction Type      |       |                        | Storm Grate/Utility Type    |       |
|                        |                       | N/A   |                        |                             | N/A   |
|                        |                       |       | Yes                    | Surface Condition? (G/P)    | Good  |
|                        |                       |       |                        |                             |       |