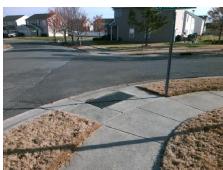

## Field Measurements/Component Compliance

Street 1 Name
Stop Condition-Street 1
Street 2 Name
Stop Condition-Street 2

LOYALIST ST StopSign WESTHOPE ST None Possible Solutions:

Remove & Replace Curb Ramp With Two New Directional Ramps or Equivalent.

Surveyor Notes:

N/A

PROW/ADA:

Not Found, R304.5.1

Total Cost: \$ 3200.00

| Compliance Description |                       | Data  | Compliance Description |                             | Data  |
|------------------------|-----------------------|-------|------------------------|-----------------------------|-------|
| N/A                    | Ramp Length (in)      | 49.0  | Yes                    | BlendTrans Slope (%)        | 4.0   |
| No                     | Ramp Width (in)       | 36.0  | Yes                    | BlendTrans XSlope (%)       | 0.2   |
| N/A                    | Flare Type LT         | N/A   | N/A                    | Flare Type RT               | N/A   |
| N/A                    | Flare Slope LT (%)    | N/A   | N/A                    | Flare Slope RT (%)          | N/A   |
| N/A                    | Flare Traversable LT? | N/A   | N/A                    | Flare Traversable RT?       | N/A   |
| N/A                    | Landing Length (in)   | N/A   | N/A                    | DWS Provided?               | N/A   |
| N/A                    | Landing Width (in)    | N/A   | N/A                    | DWS Contrast?               | N/A   |
| N/A                    | Landing Slope (%)     | N/A   | N/A                    | DWS Length (in)             | N/A   |
| N/A                    | Landing X Slope (%)   | N/A   | N/A                    | DWS Full Width?             | N/A   |
| N/A                    | Landing Curb? (Y/N)   | N/A   | N/A                    | DWS Offset (in)             | N/A   |
| N/A                    | Shared Landing?       | N/A   |                        |                             |       |
| N/A                    | Gutter Ponding?       | N/A   | N/A                    | Gutter Slope (%)            | N/A   |
| N/A                    | Gutter Lip Ht (in)    | N/A   | N/A                    | Gutter X Slope (%)          | N/A   |
| N/A                    | Painted X Walk1?      | No    | N/A                    | Painted X Walk2?            | No    |
|                        | X Walk 1 Direction    | To NE |                        | X Walk 2 Direction          | To NW |
|                        | X Walk 1 Width (in)   | N/A   |                        | X Walk 2 Width (in)         | N/A   |
|                        | X Walk 1 Slope (%)    | 0.3   |                        | X Walk 2 Slope (%)          | 4.1   |
|                        | X Walk 1 X Slope (%)  | 0.8   |                        | X Walk 2 X Slope (%)        | 1.8   |
| N/A                    | Ramp inside XWalk1?   | N/A   | N/A                    | Ramp inside XWalk2?         | N/A   |
|                        | Road Slope (%)        | 3.1   |                        | Clear Space?                | N/A   |
|                        | Road X Slope (%)      | 2.1   | N/A                    | Clear Space to XWalk (in)   | N/A   |
| N/A                    | Any Obstructions?     | N/A   | N/A                    | Storm Grate/Utility Hazard? | N/A   |
|                        | Obstruction Type      |       |                        | Storm Grate/Utility Type    |       |
|                        |                       | N/A   |                        |                             | N/A   |
|                        |                       |       | Yes                    | Surface Condition? (G/P)    | Good  |
|                        |                       |       |                        |                             |       |