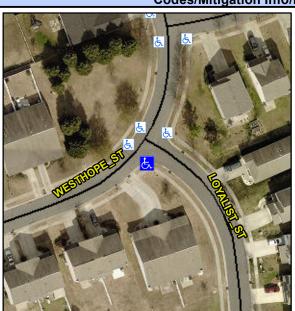

## Access Compliance Report Public Rights-of-Way (Curb Ramps)

Intersection ID: 44476 Main Street: LOYALIST\_ST Cross Street: WESTHOPE\_ST Location: S

ADA ID: BA21267BB582 Ramp Type: BlendTrans1 Initial Pass/Fail: Fail Overall Compliance: No Severity Score: 8.75

## Field Measurements/Component Compliance

Street 1 Name
Stop Condition-Street 1
Street 2 Name
Stop Condition-Street 2

LOYALIST ST StopSign WESTHOPE ST None Possible Solutions:

Remove & Replace Curb Ramp With Two New Directional Ramps or Equivalent.