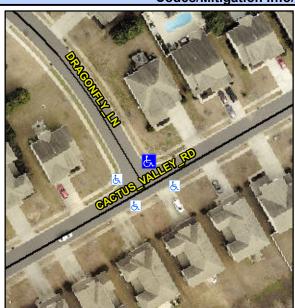

## Access Compliance Report Public Rights-of-Way (Curb Ramps)

Intersection ID: 47837 Main Street: CACTUS\_VALLEY\_RD Cross Street: DRAGONFLY\_LN Location: NE
ADA ID: BA2150B47E46 Ramp Type: PerpDiag Initial Pass/Fail: Fail Overall Compliance: No Severity Score: 10

## Field Measurements/Component Compliance

Street 1 Name
Stop Condition-Street 2
Street 2 Name
Stop Condition-Street 1

DRAGONFLY LN StopSign CATCUS VALLEY RD None Possible Solutions:

Remove & Replace Curb Ramp With Two New Directional Ramps or Equivalent.