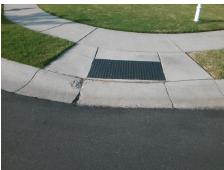

## **Access Compliance Report Public Rights-of-Way** (Curb Ramps)

Intersection ID: 42729 Main Street: CALDWELL FOREST DR Cross Street: COCHRAN\_RIDGE\_AV Location: SW **ADA ID: BA28DDAFF3AE** Ramp Type: PerpDiag Initial Pass/Fail: Fail **Overall Compliance: No Severity Score:** 10

**Codes/Mitigation Info/Possible Solution** 

Street 1 Name Stop Condition-Street 2 Street 2 Name Stop Condition-Street 1

**COCHRAN RIDGE AV** StopSign **CALDWELL FOREST DR** None

Possible Solutions: Remove & Replace Curb Ramp With **Two New Directional Ramps or** Equivalent. Surveyor Notes: N/A PROW/ADA: Not Found, R304.5.1, R304.5.3

Total Cost: 3200.00

| Field Measurements/Component Compliance |                       |       |                    |                            |              |
|-----------------------------------------|-----------------------|-------|--------------------|----------------------------|--------------|
| Compliance Description Data             |                       | Comp  | liance Description | Data                       |              |
| N/A                                     | Ramp Length (in)      | 43.5  | Yes                | Ramp Slope (%)             | 6.8          |
| No                                      | Ramp Width (in)       | 47.5  | No                 | Ramp XSlope (%)            | 4.5          |
| N/A                                     | Flare Type LT         | N/A   | N/A                | Flare Type RT              | N/A          |
| N/A                                     | Flare Slope LT (%)    | N/A   | N/A                | Flare Slope RT (%)         | N/A          |
| N/A                                     | Flare Traversable LT? | N/A   | N/A                | Flare Traversable RT?      | N/A          |
| N/A                                     | Landing Length (in)   | N/A   | N/A                | DWS Provided?              | N/A          |
| N/A                                     | Landing Width (in)    | N/A   | N/A                | DWS Contrast?              | N/A          |
| N/A                                     | Landing Slope (%)     | N/A   | N/A                | DWS Length (in)            | N/A          |
| N/A                                     | Landing X Slope (%)   | N/A   | N/A                | DWS Full Width?            | N/A          |
| N/A                                     | Landing Curb? (Y/N)   | N/A   | N/A                | DWS Offset (in)            | N/A          |
| N/A                                     | Shared Landing?       | N/A   |                    |                            |              |
| N/A                                     | Gutter Ponding?       | N/A   | N/A                | Gutter Slope (%)           | N/A          |
| N/A                                     | Gutter Lip Ht (in)    | N/A   | N/A                | Gutter X Slope (%)         | N/A          |
| N/A                                     | Painted X Walk1?      | No    | N/A                | Painted X Walk2?           | No           |
|                                         | X Walk 1 Direction    | To SE |                    | X Walk 2 Direction         | To NW        |
| N/A                                     | X Walk 1 Width (in)   | N/A   | N/A                | X Walk 2 Width (in)        | N/A          |
|                                         | X Walk 1 Slope (%)    | 8.6   |                    | X Walk 2 Slope (%)         | 3.8          |
|                                         | X Walk 1 X Slope (%)  | 2.4   |                    | X Walk 2 X Slope (%)       | 7.3          |
| N/A                                     | Ramp inside XWalk1?   | N/A   | N/A                | Ramp inside XWalk2?        | N/A          |
|                                         | Road Slope (%)        | 4.7   | N/A                | Clear Space?               | N/A          |
|                                         | Road X Slope (%)      | 6.1   | N/A                | Clear Space to XWalk (in)  | N/A          |
| N/A                                     | Any Obstructions?     | N/A   | N/A                | Storm Grate/Utility Hazard | ? <b>N/A</b> |
|                                         | Obstruction Type      |       |                    | Storm Grate/Utility Type   |              |
|                                         |                       | N/A   |                    |                            | N/A          |
|                                         |                       |       | Yes                | Surface Condition? (G/P)   | Good         |
|                                         | and the second        |       |                    |                            |              |