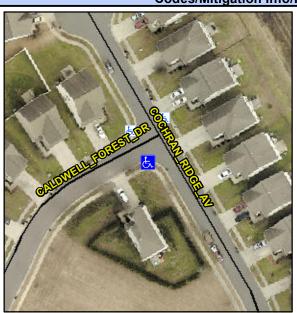

## **Access Compliance Report Public Rights-of-Way** (Curb Ramps)

Intersection ID: 42729 Main Street: CALDWELL FOREST DR Cross Street: COCHRAN\_RIDGE\_AV Location: SW **ADA ID: BA28DDAFF3AE** Ramp Type: PerpDiag Initial Pass/Fail: Fail **Overall Compliance: No Severity Score:** 10