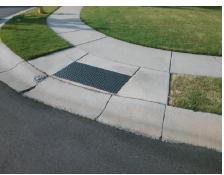

## **Access Compliance Report Public Rights-of-Way** (Curb Ramps)

Intersection ID: 42729 Main Street: CALDWELL FOREST DR Cross Street: COCHRAN\_RIDGE\_AV Location: SW **ADA ID: BA28DDAFF3AE** Ramp Type: PerpDiag Initial Pass/Fail: Fail **Overall Compliance: No Severity Score:** 10

**Codes/Mitigation Info/Possible Solution** 

Street 1 Name Stop Condition-Street 2 Street 2 Name Stop Condition-Street 1

**COCHRAN RIDGE AV** StopSign **CALDWELL FOREST DR** None

Possible Solutions: Remove & Replace Curb Ramp With **Two New Directional Ramps or** Equivalent. Surveyor Notes: N/A PROW/ADA: Not Found, R304.5.1, R304.5.3

Total Cost: 3200.00

| Field Measurements/Component Compliance |                       |       |                    |                            |              |
|-----------------------------------------|-----------------------|-------|--------------------|----------------------------|--------------|
| Compliance Description Data             |                       | Comp  | liance Description | Data                       |              |
| N/A                                     | Ramp Length (in)      | 43.5  | Yes                | Ramp Slope (%)             | 6.8          |
| No                                      | Ramp Width (in)       | 47.5  | No                 | Ramp XSlope (%)            | 4.5          |
| N/A                                     | Flare Type LT         | N/A   | N/A                | Flare Type RT              | N/A          |
| N/A                                     | Flare Slope LT (%)    | N/A   | N/A                | Flare Slope RT (%)         | N/A          |
| N/A                                     | Flare Traversable LT? | N/A   | N/A                | Flare Traversable RT?      | N/A          |
| N/A                                     | Landing Length (in)   | N/A   | N/A                | DWS Provided?              | N/A          |
| N/A                                     | Landing Width (in)    | N/A   | N/A                | DWS Contrast?              | N/A          |
| N/A                                     | Landing Slope (%)     | N/A   | N/A                | DWS Length (in)            | N/A          |
| N/A                                     | Landing X Slope (%)   | N/A   | N/A                | DWS Full Width?            | N/A          |
| N/A                                     | Landing Curb? (Y/N)   | N/A   | N/A                | DWS Offset (in)            | N/A          |
| N/A                                     | Shared Landing?       | N/A   |                    |                            |              |
| N/A                                     | Gutter Ponding?       | N/A   | N/A                | Gutter Slope (%)           | N/A          |
| N/A                                     | Gutter Lip Ht (in)    | N/A   | N/A                | Gutter X Slope (%)         | N/A          |
| N/A                                     | Painted X Walk1?      | No    | N/A                | Painted X Walk2?           | No           |
|                                         | X Walk 1 Direction    | To SE |                    | X Walk 2 Direction         | To NW        |
| N/A                                     | X Walk 1 Width (in)   | N/A   | N/A                | X Walk 2 Width (in)        | N/A          |
|                                         | X Walk 1 Slope (%)    | 8.6   |                    | X Walk 2 Slope (%)         | 3.8          |
|                                         | X Walk 1 X Slope (%)  | 2.4   |                    | X Walk 2 X Slope (%)       | 7.3          |
| N/A                                     | Ramp inside XWalk1?   | N/A   | N/A                | Ramp inside XWalk2?        | N/A          |
|                                         | Road Slope (%)        | 4.7   | N/A                | Clear Space?               | N/A          |
|                                         | Road X Slope (%)      | 6.1   | N/A                | Clear Space to XWalk (in)  | N/A          |
| N/A                                     | Any Obstructions?     | N/A   | N/A                | Storm Grate/Utility Hazard | ? <b>N/A</b> |
|                                         | Obstruction Type      |       |                    | Storm Grate/Utility Type   |              |
|                                         |                       | N/A   |                    |                            | N/A          |
|                                         |                       |       | Yes                | Surface Condition? (G/P)   | Good         |
|                                         | and the second        |       |                    |                            |              |