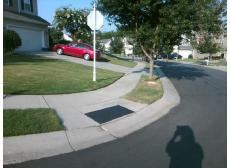

## **Access Compliance Report Public Rights-of-Way** (Curb Ramps)

Intersection ID: 42729 Main Street: CALDWELL FOREST DR Cross Street: COCHRAN\_RIDGE\_AV Location: SW **ADA ID: BA28DDAFF3AE** Ramp Type: PerpDiag Initial Pass/Fail: Fail **Overall Compliance: No Severity Score:** 10

**Codes/Mitigation Info/Possible Solution** 

Street 1 Name Stop Condition-Street 2 Street 2 Name Stop Condition-Street 1

**COCHRAN RIDGE AV** StopSign **CALDWELL FOREST DR** None

Possible Solutions: Remove & Replace Curb Ramp With **Two New Directional Ramps or** Equivalent. Surveyor Notes: N/A PROW/ADA: Not Found, R304.5.1, R304.5.3

Total Cost: 3200.00

| Field Measurements/Component Compliance |                       |       |                    |                            |              |
|-----------------------------------------|-----------------------|-------|--------------------|----------------------------|--------------|
| Compliance Description Data             |                       | Comp  | liance Description | Data                       |              |
| N/A                                     | Ramp Length (in)      | 43.5  | Yes                | Ramp Slope (%)             | 6.8          |
| No                                      | Ramp Width (in)       | 47.5  | No                 | Ramp XSlope (%)            | 4.5          |
| N/A                                     | Flare Type LT         | N/A   | N/A                | Flare Type RT              | N/A          |
| N/A                                     | Flare Slope LT (%)    | N/A   | N/A                | Flare Slope RT (%)         | N/A          |
| N/A                                     | Flare Traversable LT? | N/A   | N/A                | Flare Traversable RT?      | N/A          |
| N/A                                     | Landing Length (in)   | N/A   | N/A                | DWS Provided?              | N/A          |
| N/A                                     | Landing Width (in)    | N/A   | N/A                | DWS Contrast?              | N/A          |
| N/A                                     | Landing Slope (%)     | N/A   | N/A                | DWS Length (in)            | N/A          |
| N/A                                     | Landing X Slope (%)   | N/A   | N/A                | DWS Full Width?            | N/A          |
| N/A                                     | Landing Curb? (Y/N)   | N/A   | N/A                | DWS Offset (in)            | N/A          |
| N/A                                     | Shared Landing?       | N/A   |                    |                            |              |
| N/A                                     | Gutter Ponding?       | N/A   | N/A                | Gutter Slope (%)           | N/A          |
| N/A                                     | Gutter Lip Ht (in)    | N/A   | N/A                | Gutter X Slope (%)         | N/A          |
| N/A                                     | Painted X Walk1?      | No    | N/A                | Painted X Walk2?           | No           |
|                                         | X Walk 1 Direction    | To SE |                    | X Walk 2 Direction         | To NW        |
| N/A                                     | X Walk 1 Width (in)   | N/A   | N/A                | X Walk 2 Width (in)        | N/A          |
|                                         | X Walk 1 Slope (%)    | 8.6   |                    | X Walk 2 Slope (%)         | 3.8          |
|                                         | X Walk 1 X Slope (%)  | 2.4   |                    | X Walk 2 X Slope (%)       | 7.3          |
| N/A                                     | Ramp inside XWalk1?   | N/A   | N/A                | Ramp inside XWalk2?        | N/A          |
|                                         | Road Slope (%)        | 4.7   | N/A                | Clear Space?               | N/A          |
|                                         | Road X Slope (%)      | 6.1   | N/A                | Clear Space to XWalk (in)  | N/A          |
| N/A                                     | Any Obstructions?     | N/A   | N/A                | Storm Grate/Utility Hazard | ? <b>N/A</b> |
|                                         | Obstruction Type      |       |                    | Storm Grate/Utility Type   |              |
|                                         |                       | N/A   |                    |                            | N/A          |
|                                         |                       |       | Yes                | Surface Condition? (G/P)   | Good         |
|                                         | and the second        |       |                    |                            |              |