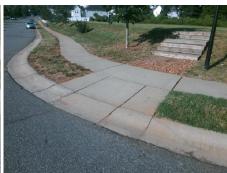

Remove & Replace Curb Ramp With Two New Directional Ramps or Equivalent.

Surveyor Notes:

N/A

PROW/ADA:

Not Found, R304.5.1

Total Cost: \$ 3200.00

| Field Measurements/Component Compliance |                       |      |      |                             |      |
|-----------------------------------------|-----------------------|------|------|-----------------------------|------|
| Compliance Description                  |                       | Data | Comp | oliance Description         | Data |
| N/A                                     | Ramp Length (in)      | 47.0 | Yes  | Ramp Slope (%)              | 7.8  |
| No                                      | Ramp Width (in)       | 42.5 | Yes  | Ramp XSlope (%)             | 0.6  |
| N/A                                     | Flare Type LT         | N/A  | N/A  | Flare Type RT               | N/A  |
| N/A                                     | Flare Slope LT (%)    | N/A  | N/A  | Flare Slope RT (%)          | N/A  |
| N/A                                     | Flare Traversable LT? | N/A  | N/A  | Flare Traversable RT?       | N/A  |
| N/A                                     | Landing Length (in)   | N/A  | N/A  | DWS Provided?               | N/A  |
| N/A                                     | Landing Width (in)    | N/A  | N/A  | DWS Contrast?               | N/A  |
| N/A                                     | Landing Slope (%)     | N/A  | N/A  | DWS Length (in)             | N/A  |
| N/A                                     | Landing X Slope (%)   | N/A  | N/A  | DWS Full Width?             | N/A  |
| N/A                                     | Landing Curb? (Y/N)   | N/A  | N/A  | DWS Offset (in)             | N/A  |
| N/A                                     | Shared Landing?       | N/A  |      |                             |      |
| N/A                                     | Gutter Ponding?       | N/A  | N/A  | Gutter Slope (%)            | N/A  |
| N/A                                     | Gutter Lip Ht (in)    | N/A  | N/A  | Gutter X Slope (%)          | N/A  |
| N/A                                     | Painted X Walk1?      | No   | N/A  | Painted X Walk2?            | No   |
|                                         | X Walk 1 Direction    | To S |      | X Walk 2 Direction          | To N |
| N/A                                     | X Walk 1 Width (in)   | N/A  | N/A  | X Walk 2 Width (in)         | N/A  |
|                                         | X Walk 1 Slope (%)    | 6.1  |      | X Walk 2 Slope (%)          | 4.1  |
|                                         | X Walk 1 X Slope (%)  | 1.8  |      | X Walk 2 X Slope (%)        | 1.9  |
| N/A                                     | Ramp inside XWalk1?   | N/A  | N/A  | Ramp inside XWalk2?         | N/A  |
|                                         | Road Slope (%)        | 1.6  | N/A  | Clear Space?                | N/A  |
|                                         | Road X Slope (%)      | 6.6  | N/A  | Clear Space to XWalk (in)   | N/A  |
| N/A                                     | Any Obstructions?     | N/A  | N/A  | Storm Grate/Utility Hazard? | N/A  |
|                                         | Obstruction Type      |      |      | Storm Grate/Utility Type    |      |
|                                         |                       | N/A  |      |                             | N/A  |
|                                         |                       |      | Yes  | Surface Condition? (G/P)    | Good |
|                                         |                       |      |      |                             |      |