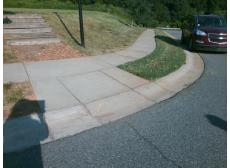

Remove & Replace Curb Ramp With Two New Directional Ramps or Equivalent.

Surveyor Notes:

N/A

PROW/ADA:

Not Found, R304.5.1

Total Cost: \$ 3200.00

| Field Measurements/Component Compliance |                       |      |      |                             |      |
|-----------------------------------------|-----------------------|------|------|-----------------------------|------|
| Compliance Description                  |                       | Data | Comp | oliance Description         | Data |
| N/A                                     | Ramp Length (in)      | 47.0 | Yes  | Ramp Slope (%)              | 7.8  |
| No                                      | Ramp Width (in)       | 42.5 | Yes  | Ramp XSlope (%)             | 0.6  |
| N/A                                     | Flare Type LT         | N/A  | N/A  | Flare Type RT               | N/A  |
| N/A                                     | Flare Slope LT (%)    | N/A  | N/A  | Flare Slope RT (%)          | N/A  |
| N/A                                     | Flare Traversable LT? | N/A  | N/A  | Flare Traversable RT?       | N/A  |
| N/A                                     | Landing Length (in)   | N/A  | N/A  | DWS Provided?               | N/A  |
| N/A                                     | Landing Width (in)    | N/A  | N/A  | DWS Contrast?               | N/A  |
| N/A                                     | Landing Slope (%)     | N/A  | N/A  | DWS Length (in)             | N/A  |
| N/A                                     | Landing X Slope (%)   | N/A  | N/A  | DWS Full Width?             | N/A  |
| N/A                                     | Landing Curb? (Y/N)   | N/A  | N/A  | DWS Offset (in)             | N/A  |
| N/A                                     | Shared Landing?       | N/A  |      |                             |      |
| N/A                                     | Gutter Ponding?       | N/A  | N/A  | Gutter Slope (%)            | N/A  |
| N/A                                     | Gutter Lip Ht (in)    | N/A  | N/A  | Gutter X Slope (%)          | N/A  |
| N/A                                     | Painted X Walk1?      | No   | N/A  | Painted X Walk2?            | No   |
|                                         | X Walk 1 Direction    | To S |      | X Walk 2 Direction          | To N |
| N/A                                     | X Walk 1 Width (in)   | N/A  | N/A  | X Walk 2 Width (in)         | N/A  |
|                                         | X Walk 1 Slope (%)    | 6.1  |      | X Walk 2 Slope (%)          | 4.1  |
|                                         | X Walk 1 X Slope (%)  | 1.8  |      | X Walk 2 X Slope (%)        | 1.9  |
| N/A                                     | Ramp inside XWalk1?   | N/A  | N/A  | Ramp inside XWalk2?         | N/A  |
|                                         | Road Slope (%)        | 1.6  | N/A  | Clear Space?                | N/A  |
|                                         | Road X Slope (%)      | 6.6  | N/A  | Clear Space to XWalk (in)   | N/A  |
| N/A                                     | Any Obstructions?     | N/A  | N/A  | Storm Grate/Utility Hazard? | N/A  |
|                                         | Obstruction Type      |      |      | Storm Grate/Utility Type    |      |
|                                         |                       | N/A  |      |                             | N/A  |
|                                         |                       |      | Yes  | Surface Condition? (G/P)    | Good |
|                                         |                       |      |      |                             |      |