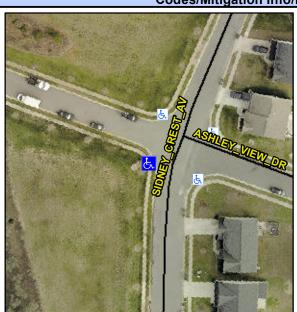

## Access Compliance Report Public Rights-of-Way (Curb Ramps)

Intersection ID: 49817 Main Street: ASHLEY\_VIEW\_DR Cross Street: SIDNEY\_CREST\_AV Location: W

ADA ID: BA2A0276D522 Ramp Type: PerpDiag Initial Pass/Fail: Fail Overall Compliance: No Severity Score: 8.75

Codes/Mitigation Info/Possible Solution

Field Measurements/Component Compliance

Street 1 Name
Stop Condition-Street 2
Street 2 Name
Stop Condition-Street 1

SIDNEY CREST AV
None
ASHLEY VIEW DR
None

Possible Solutions: