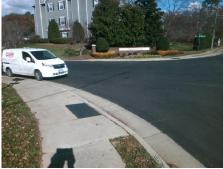

Surveyor Notes:

N/A

PROW/ADA:

Not Found, R304.5.1, R304.2.2

Total Cost: \$ 3200.00

| Field Measurements/Component Compliance |                       |       |      |                             |       |
|-----------------------------------------|-----------------------|-------|------|-----------------------------|-------|
| Compliance Description                  |                       | Data  | Comp | liance Description          | Data  |
| N/A                                     | Ramp Length (in)      | 27.5  | No   | Ramp Slope (%)              | 8.4   |
| No                                      | Ramp Width (in)       | 46.5  | Yes  | Ramp XSlope (%)             | 0.2   |
| N/A                                     | Flare Type LT         | N/A   | N/A  | Flare Type RT               | N/A   |
| N/A                                     | Flare Slope LT (%)    | N/A   | N/A  | Flare Slope RT (%)          | N/A   |
| N/A                                     | Flare Traversable LT? | N/A   | N/A  | Flare Traversable RT?       | N/A   |
| N/A                                     | Landing Length (in)   | N/A   | N/A  | DWS Provided?               | N/A   |
| N/A                                     | Landing Width (in)    | N/A   | N/A  | DWS Contrast?               | N/A   |
| N/A                                     | Landing Slope (%)     | N/A   | N/A  | DWS Length (in)             | N/A   |
| N/A                                     | Landing X Slope (%)   | N/A   | N/A  | DWS Full Width?             | N/A   |
| N/A                                     | Landing Curb? (Y/N)   | N/A   | N/A  | DWS Offset (in)             | N/A   |
| N/A                                     | Shared Landing?       | N/A   |      |                             |       |
| N/A                                     | Gutter Ponding?       | N/A   | N/A  | Gutter Slope (%)            | N/A   |
| N/A                                     | Gutter Lip Ht (in)    | N/A   | N/A  | Gutter X Slope (%)          | N/A   |
| N/A                                     | Painted X Walk1?      | No    | N/A  | Painted X Walk2?            | No    |
|                                         | X Walk 1 Direction    | To SE |      | X Walk 2 Direction          | To NE |
| N/A                                     | X Walk 1 Width (in)   | N/A   | N/A  | X Walk 2 Width (in)         | N/A   |
|                                         | X Walk 1 Slope (%)    | 0.4   |      | X Walk 2 Slope (%)          | 2.1   |
|                                         | X Walk 1 X Slope (%)  | 1.0   |      | X Walk 2 X Slope (%)        | 1.1   |
| N/A                                     | Ramp inside XWalk1?   | N/A   | N/A  | Ramp inside XWalk2?         | N/A   |
|                                         | Road Slope (%)        | 1.3   | N/A  | Clear Space?                | N/A   |
|                                         | Road X Slope (%)      | 3.0   | N/A  | Clear Space to XWalk (in)   | N/A   |
| N/A                                     | Any Obstructions?     | N/A   | N/A  | Storm Grate/Utility Hazard? | N/A   |
|                                         | Obstruction Type      |       |      | Storm Grate/Utility Type    |       |
|                                         |                       | N/A   |      |                             | N/A   |
|                                         |                       |       | Yes  | Surface Condition? (G/P)    | Good  |
| The state of                            |                       |       |      |                             |       |