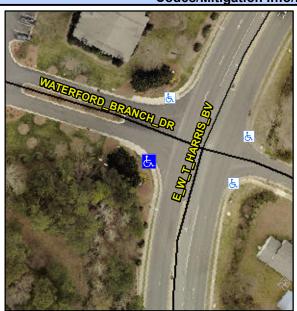

## Access Compliance Report Public Rights-of-Way (Curb Ramps)

Intersection ID: 17696Main Street:DENON\_HILLS\_DRCross Street:E W T HARRIS BVLocation:SWADA ID: BA30C66A89B9Ramp Type:PerpDiagInitial Pass/Fail:FailOverall Compliance:NoSeverity Score:21.25

## Field Measurements/Component Compliance

Street 1 Name
Stop Condition-Street 2
Street 2 Name
Stop Condition-Street 1

E W T HARRIS BV None DENON HILLS DR StopSign Possible Solutions:

Remove & Replace Curb Ramp With Two New Directional Ramps or Equivalent.