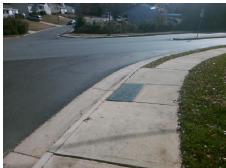

Surveyor Notes:

N/A

PROW/ADA:

Not Found, R304.5.1, R304.2.2

Total Cost: \$ 3200.00

| Field Measurements/Component Compliance |                       |       |      |                             |       |
|-----------------------------------------|-----------------------|-------|------|-----------------------------|-------|
| Compliance Description                  |                       | Data  | Comp | liance Description          | Data  |
| N/A                                     | Ramp Length (in)      | 27.5  | No   | Ramp Slope (%)              | 8.4   |
| No                                      | Ramp Width (in)       | 46.5  | Yes  | Ramp XSlope (%)             | 0.2   |
| N/A                                     | Flare Type LT         | N/A   | N/A  | Flare Type RT               | N/A   |
| N/A                                     | Flare Slope LT (%)    | N/A   | N/A  | Flare Slope RT (%)          | N/A   |
| N/A                                     | Flare Traversable LT? | N/A   | N/A  | Flare Traversable RT?       | N/A   |
| N/A                                     | Landing Length (in)   | N/A   | N/A  | DWS Provided?               | N/A   |
| N/A                                     | Landing Width (in)    | N/A   | N/A  | DWS Contrast?               | N/A   |
| N/A                                     | Landing Slope (%)     | N/A   | N/A  | DWS Length (in)             | N/A   |
| N/A                                     | Landing X Slope (%)   | N/A   | N/A  | DWS Full Width?             | N/A   |
| N/A                                     | Landing Curb? (Y/N)   | N/A   | N/A  | DWS Offset (in)             | N/A   |
| N/A                                     | Shared Landing?       | N/A   |      |                             |       |
| N/A                                     | Gutter Ponding?       | N/A   | N/A  | Gutter Slope (%)            | N/A   |
| N/A                                     | Gutter Lip Ht (in)    | N/A   | N/A  | Gutter X Slope (%)          | N/A   |
| N/A                                     | Painted X Walk1?      | No    | N/A  | Painted X Walk2?            | No    |
|                                         | X Walk 1 Direction    | To SE |      | X Walk 2 Direction          | To NE |
| N/A                                     | X Walk 1 Width (in)   | N/A   | N/A  | X Walk 2 Width (in)         | N/A   |
|                                         | X Walk 1 Slope (%)    | 0.4   |      | X Walk 2 Slope (%)          | 2.1   |
|                                         | X Walk 1 X Slope (%)  | 1.0   |      | X Walk 2 X Slope (%)        | 1.1   |
| N/A                                     | Ramp inside XWalk1?   | N/A   | N/A  | Ramp inside XWalk2?         | N/A   |
|                                         | Road Slope (%)        | 1.3   | N/A  | Clear Space?                | N/A   |
|                                         | Road X Slope (%)      | 3.0   | N/A  | Clear Space to XWalk (in)   | N/A   |
| N/A                                     | Any Obstructions?     | N/A   | N/A  | Storm Grate/Utility Hazard? | N/A   |
|                                         | Obstruction Type      |       |      | Storm Grate/Utility Type    |       |
|                                         |                       | N/A   |      |                             | N/A   |
|                                         |                       |       | Yes  | Surface Condition? (G/P)    | Good  |
| The state of                            |                       |       |      |                             |       |