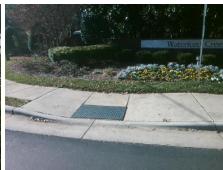

Surveyor Notes:

N/A

PROW/ADA:

Not Found, R304.5.1, R304.2.2

Total Cost: \$ 3200.00

| Field Measurements/Component Compliance |                       |       |      |                             |       |
|-----------------------------------------|-----------------------|-------|------|-----------------------------|-------|
| Compliance Description                  |                       | Data  | Comp | liance Description          | Data  |
| N/A                                     | Ramp Length (in)      | 27.5  | No   | Ramp Slope (%)              | 8.4   |
| No                                      | Ramp Width (in)       | 46.5  | Yes  | Ramp XSlope (%)             | 0.2   |
| N/A                                     | Flare Type LT         | N/A   | N/A  | Flare Type RT               | N/A   |
| N/A                                     | Flare Slope LT (%)    | N/A   | N/A  | Flare Slope RT (%)          | N/A   |
| N/A                                     | Flare Traversable LT? | N/A   | N/A  | Flare Traversable RT?       | N/A   |
| N/A                                     | Landing Length (in)   | N/A   | N/A  | DWS Provided?               | N/A   |
| N/A                                     | Landing Width (in)    | N/A   | N/A  | DWS Contrast?               | N/A   |
| N/A                                     | Landing Slope (%)     | N/A   | N/A  | DWS Length (in)             | N/A   |
| N/A                                     | Landing X Slope (%)   | N/A   | N/A  | DWS Full Width?             | N/A   |
| N/A                                     | Landing Curb? (Y/N)   | N/A   | N/A  | DWS Offset (in)             | N/A   |
| N/A                                     | Shared Landing?       | N/A   |      |                             |       |
| N/A                                     | Gutter Ponding?       | N/A   | N/A  | Gutter Slope (%)            | N/A   |
| N/A                                     | Gutter Lip Ht (in)    | N/A   | N/A  | Gutter X Slope (%)          | N/A   |
| N/A                                     | Painted X Walk1?      | No    | N/A  | Painted X Walk2?            | No    |
|                                         | X Walk 1 Direction    | To SE |      | X Walk 2 Direction          | To NE |
| N/A                                     | X Walk 1 Width (in)   | N/A   | N/A  | X Walk 2 Width (in)         | N/A   |
|                                         | X Walk 1 Slope (%)    | 0.4   |      | X Walk 2 Slope (%)          | 2.1   |
|                                         | X Walk 1 X Slope (%)  | 1.0   |      | X Walk 2 X Slope (%)        | 1.1   |
| N/A                                     | Ramp inside XWalk1?   | N/A   | N/A  | Ramp inside XWalk2?         | N/A   |
|                                         | Road Slope (%)        | 1.3   | N/A  | Clear Space?                | N/A   |
|                                         | Road X Slope (%)      | 3.0   | N/A  | Clear Space to XWalk (in)   | N/A   |
| N/A                                     | Any Obstructions?     | N/A   | N/A  | Storm Grate/Utility Hazard? | N/A   |
|                                         | Obstruction Type      |       |      | Storm Grate/Utility Type    |       |
|                                         |                       | N/A   |      |                             | N/A   |
|                                         |                       |       | Yes  | Surface Condition? (G/P)    | Good  |
| The state of                            |                       |       |      |                             |       |