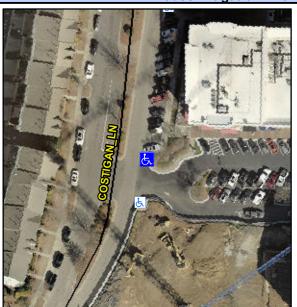

## Access Compliance Report Public Rights-of-Way (Curb Ramps)

Intersection ID: N/A Main Street: COSTIGAN\_LN Cross Street: N/A Location: NE

ADA ID: BA36EDD33121 Ramp Type: PerpDiag Initial Pass/Fail: Fail Overall Compliance: No Severity Score: 21.25

Codes/Mitigation Info/Possible Solution

Field Measurements/Component Compliance

Street 1 Name ENTRANCE
Stop Condition-Street 2 None
Street 2 Name ENTRANCE
Stop Condition-Street 1 StopSign

Possible Solutions: