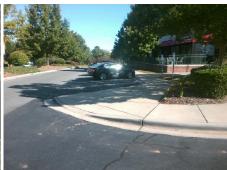

## Access Compliance Report Public Rights-of-Way (Curb Ramps)

Intersection ID: N/A Main Street: COSTIGAN\_LN Cross Street: N/A Location: NE

ADA ID: BA36EDD33121 Ramp Type: PerpDiag Initial Pass/Fail: Fail Overall Compliance: No Severity Score: 21.25

Codes/Mitigation Info/Possible Solution

Field Measurements/Component Compliance

Street 1 Name ENTRANCE
Stop Condition-Street 2 None
Street 2 Name ENTRANCE
Stop Condition-Street 1 StopSign

Possible Solutions: