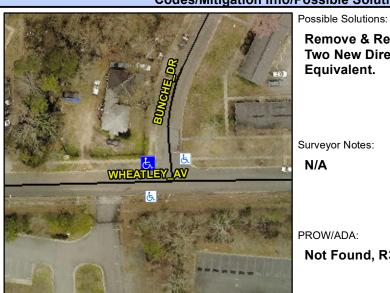

## **Access Compliance Report Public Rights-of-Way** (Curb Ramps)

Intersection ID: 15991 Main Street: BUNCHE DR **Cross Street: WHEATLEY AV** Location: NW ADA ID: BA38661399FD Ramp Type: PerpDiag Initial Pass/Fail: Fail **Overall Compliance: No** Severity Score: 13.75

**Codes/Mitigation Info/Possible Solution** 

WHEATLEY AV

**BUNCHE DR** 

StopSign

None

## Field Measurements/Component Compliance

Street 1 Name Stop Condition-Street 2 Street 2 Name Stop Condition-Street 1

Two New Directional Ramps or Equivalent. Surveyor Notes: N/A

Not Found, R304.2.2, R304.5.3

Remove & Replace Curb Ramp With

Total Cost: 3200.00

| Compliance Description |                       | Data  | Comp | liance Description          | Data  |
|------------------------|-----------------------|-------|------|-----------------------------|-------|
| N/A                    | Ramp Length (in)      | 28.0  | No   | Ramp Slope (%)              | 9.1   |
| Yes                    | Ramp Width (in)       | 48.0  | No   | Ramp XSlope (%)             | 3.0   |
| N/A                    | Flare Type LT         | N/A   | N/A  | Flare Type RT               | N/A   |
| N/A                    | Flare Slope LT (%)    | N/A   | N/A  | Flare Slope RT (%)          | N/A   |
| N/A                    | Flare Traversable LT? | N/A   | N/A  | Flare Traversable RT?       | N/A   |
| N/A                    | Landing Length (in)   | N/A   | N/A  | DWS Provided?               | N/A   |
| N/A                    | Landing Width (in)    | N/A   | N/A  | DWS Contrast?               | N/A   |
| N/A                    | Landing Slope (%)     | N/A   | N/A  | DWS Length (in)             | N/A   |
| N/A                    | Landing X Slope (%)   | N/A   | N/A  | DWS Full Width?             | N/A   |
| N/A                    | Landing Curb? (Y/N)   | N/A   | N/A  | DWS Offset (in)             | N/A   |
| N/A                    | Shared Landing?       | N/A   |      |                             |       |
| N/A                    | Gutter Ponding?       | N/A   | N/A  | Gutter Slope (%)            | N/A   |
| N/A                    | Gutter Lip Ht (in)    | N/A   | N/A  | Gutter X Slope (%)          | N/A   |
| N/A                    | Painted X Walk1?      | No    | N/A  | Painted X Walk2?            | No    |
|                        | X Walk 1 Direction    | To SE |      | X Walk 2 Direction          | To NE |
| N/A                    | X Walk 1 Width (in)   | N/A   | N/A  | X Walk 2 Width (in)         | N/A   |
|                        | X Walk 1 Slope (%)    | 7.3   |      | X Walk 2 Slope (%)          | 6.3   |
|                        | X Walk 1 X Slope (%)  | 6.8   |      | X Walk 2 X Slope (%)        | 1.5   |
| N/A                    | Ramp inside XWalk1?   | N/A   | N/A  | Ramp inside XWalk2?         | N/A   |
|                        | Road Slope (%)        | 2.1   | N/A  | Clear Space?                | N/A   |
|                        | Road X Slope (%)      | 8.3   | N/A  | Clear Space to XWalk (in)   | N/A   |
| N/A                    | Any Obstructions?     | N/A   | N/A  | Storm Grate/Utility Hazard? | N/A   |
|                        | Obstruction Type      |       |      | Storm Grate/Utility Type    |       |
|                        |                       | N/A   |      |                             | N/A   |
|                        |                       |       | Yes  | Surface Condition? (G/P)    | Good  |
| 2 40                   |                       |       |      |                             |       |