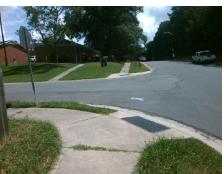

## **Access Compliance Report Public Rights-of-Way** (Curb Ramps)

Intersection ID: 15991 Main Street: BUNCHE DR **Cross Street: WHEATLEY AV** Location: NW ADA ID: BA38661399FD Ramp Type: PerpDiag Initial Pass/Fail: Fail **Overall Compliance: No** Severity Score: 13.75

## Field Measurements/Component Compliance

Street 1 Name Stop Condition-Street 2 Street 2 Name Stop Condition-Street 1

Two New Directional Ramps or Equivalent. Surveyor Notes: N/A

Not Found, R304.2.2, R304.5.3

Remove & Replace Curb Ramp With

Total Cost: 3200.00

| Compliance Description |                       | Data  | Comp | liance Description          | Data  |
|------------------------|-----------------------|-------|------|-----------------------------|-------|
| N/A                    | Ramp Length (in)      | 28.0  | No   | Ramp Slope (%)              | 9.1   |
| Yes                    | Ramp Width (in)       | 48.0  | No   | Ramp XSlope (%)             | 3.0   |
| N/A                    | Flare Type LT         | N/A   | N/A  | Flare Type RT               | N/A   |
| N/A                    | Flare Slope LT (%)    | N/A   | N/A  | Flare Slope RT (%)          | N/A   |
| N/A                    | Flare Traversable LT? | N/A   | N/A  | Flare Traversable RT?       | N/A   |
| N/A                    | Landing Length (in)   | N/A   | N/A  | DWS Provided?               | N/A   |
| N/A                    | Landing Width (in)    | N/A   | N/A  | DWS Contrast?               | N/A   |
| N/A                    | Landing Slope (%)     | N/A   | N/A  | DWS Length (in)             | N/A   |
| N/A                    | Landing X Slope (%)   | N/A   | N/A  | DWS Full Width?             | N/A   |
| N/A                    | Landing Curb? (Y/N)   | N/A   | N/A  | DWS Offset (in)             | N/A   |
| N/A                    | Shared Landing?       | N/A   |      |                             |       |
| N/A                    | Gutter Ponding?       | N/A   | N/A  | Gutter Slope (%)            | N/A   |
| N/A                    | Gutter Lip Ht (in)    | N/A   | N/A  | Gutter X Slope (%)          | N/A   |
| N/A                    | Painted X Walk1?      | No    | N/A  | Painted X Walk2?            | No    |
|                        | X Walk 1 Direction    | To SE |      | X Walk 2 Direction          | To NE |
| N/A                    | X Walk 1 Width (in)   | N/A   | N/A  | X Walk 2 Width (in)         | N/A   |
|                        | X Walk 1 Slope (%)    | 7.3   |      | X Walk 2 Slope (%)          | 6.3   |
|                        | X Walk 1 X Slope (%)  | 6.8   |      | X Walk 2 X Slope (%)        | 1.5   |
| N/A                    | Ramp inside XWalk1?   | N/A   | N/A  | Ramp inside XWalk2?         | N/A   |
|                        | Road Slope (%)        | 2.1   | N/A  | Clear Space?                | N/A   |
|                        | Road X Slope (%)      | 8.3   | N/A  | Clear Space to XWalk (in)   | N/A   |
| N/A                    | Any Obstructions?     | N/A   | N/A  | Storm Grate/Utility Hazard? | N/A   |
|                        | Obstruction Type      |       |      | Storm Grate/Utility Type    |       |
|                        |                       | N/A   |      |                             | N/A   |
|                        |                       |       | Yes  | Surface Condition? (G/P)    | Good  |
| 2 40                   |                       |       |      |                             |       |