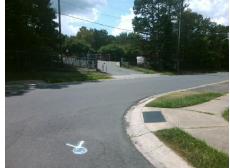

## **Access Compliance Report Public Rights-of-Way** (Curb Ramps)

Intersection ID: 15991 Main Street: BUNCHE DR **Cross Street: WHEATLEY AV** Location: NW ADA ID: BA38661399FD Ramp Type: PerpDiag Initial Pass/Fail: Fail **Overall Compliance: No** Severity Score: 13.75

## Field Measurements/Component Compliance

Street 1 Name Stop Condition-Street 2 Street 2 Name Stop Condition-Street 1

Two New Directional Ramps or Equivalent. Surveyor Notes: N/A

Not Found, R304.2.2, R304.5.3

Remove & Replace Curb Ramp With

Total Cost: 3200.00

| Compliance Description |                       | Data  | Comp | liance Description          | Data  |
|------------------------|-----------------------|-------|------|-----------------------------|-------|
| N/A                    | Ramp Length (in)      | 28.0  | No   | Ramp Slope (%)              | 9.1   |
| Yes                    | Ramp Width (in)       | 48.0  | No   | Ramp XSlope (%)             | 3.0   |
| N/A                    | Flare Type LT         | N/A   | N/A  | Flare Type RT               | N/A   |
| N/A                    | Flare Slope LT (%)    | N/A   | N/A  | Flare Slope RT (%)          | N/A   |
| N/A                    | Flare Traversable LT? | N/A   | N/A  | Flare Traversable RT?       | N/A   |
| N/A                    | Landing Length (in)   | N/A   | N/A  | DWS Provided?               | N/A   |
| N/A                    | Landing Width (in)    | N/A   | N/A  | DWS Contrast?               | N/A   |
| N/A                    | Landing Slope (%)     | N/A   | N/A  | DWS Length (in)             | N/A   |
| N/A                    | Landing X Slope (%)   | N/A   | N/A  | DWS Full Width?             | N/A   |
| N/A                    | Landing Curb? (Y/N)   | N/A   | N/A  | DWS Offset (in)             | N/A   |
| N/A                    | Shared Landing?       | N/A   |      |                             |       |
| N/A                    | Gutter Ponding?       | N/A   | N/A  | Gutter Slope (%)            | N/A   |
| N/A                    | Gutter Lip Ht (in)    | N/A   | N/A  | Gutter X Slope (%)          | N/A   |
| N/A                    | Painted X Walk1?      | No    | N/A  | Painted X Walk2?            | No    |
|                        | X Walk 1 Direction    | To SE |      | X Walk 2 Direction          | To NE |
| N/A                    | X Walk 1 Width (in)   | N/A   | N/A  | X Walk 2 Width (in)         | N/A   |
|                        | X Walk 1 Slope (%)    | 7.3   |      | X Walk 2 Slope (%)          | 6.3   |
|                        | X Walk 1 X Slope (%)  | 6.8   |      | X Walk 2 X Slope (%)        | 1.5   |
| N/A                    | Ramp inside XWalk1?   | N/A   | N/A  | Ramp inside XWalk2?         | N/A   |
|                        | Road Slope (%)        | 2.1   | N/A  | Clear Space?                | N/A   |
|                        | Road X Slope (%)      | 8.3   | N/A  | Clear Space to XWalk (in)   | N/A   |
| N/A                    | Any Obstructions?     | N/A   | N/A  | Storm Grate/Utility Hazard? | N/A   |
|                        | Obstruction Type      |       |      | Storm Grate/Utility Type    |       |
|                        |                       | N/A   |      |                             | N/A   |
|                        |                       |       | Yes  | Surface Condition? (G/P)    | Good  |
| 2 40                   |                       |       |      |                             |       |