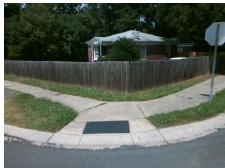

## **Access Compliance Report Public Rights-of-Way** (Curb Ramps)

Intersection ID: 15991 Main Street: BUNCHE DR **Cross Street: WHEATLEY AV** Location: NW ADA ID: BA38661399FD Ramp Type: PerpDiag Initial Pass/Fail: Fail **Overall Compliance: No** Severity Score: 13.75

## Field Measurements/Component Compliance

Street 1 Name Stop Condition-Street 2 Street 2 Name Stop Condition-Street 1

Two New Directional Ramps or Equivalent. Surveyor Notes: N/A

Not Found, R304.2.2, R304.5.3

Remove & Replace Curb Ramp With

Total Cost: 3200.00

| Compliance Description |                       | Data  | Comp | liance Description          | Data  |
|------------------------|-----------------------|-------|------|-----------------------------|-------|
| N/A                    | Ramp Length (in)      | 28.0  | No   | Ramp Slope (%)              | 9.1   |
| Yes                    | Ramp Width (in)       | 48.0  | No   | Ramp XSlope (%)             | 3.0   |
| N/A                    | Flare Type LT         | N/A   | N/A  | Flare Type RT               | N/A   |
| N/A                    | Flare Slope LT (%)    | N/A   | N/A  | Flare Slope RT (%)          | N/A   |
| N/A                    | Flare Traversable LT? | N/A   | N/A  | Flare Traversable RT?       | N/A   |
| N/A                    | Landing Length (in)   | N/A   | N/A  | DWS Provided?               | N/A   |
| N/A                    | Landing Width (in)    | N/A   | N/A  | DWS Contrast?               | N/A   |
| N/A                    | Landing Slope (%)     | N/A   | N/A  | DWS Length (in)             | N/A   |
| N/A                    | Landing X Slope (%)   | N/A   | N/A  | DWS Full Width?             | N/A   |
| N/A                    | Landing Curb? (Y/N)   | N/A   | N/A  | DWS Offset (in)             | N/A   |
| N/A                    | Shared Landing?       | N/A   |      |                             |       |
| N/A                    | Gutter Ponding?       | N/A   | N/A  | Gutter Slope (%)            | N/A   |
| N/A                    | Gutter Lip Ht (in)    | N/A   | N/A  | Gutter X Slope (%)          | N/A   |
| N/A                    | Painted X Walk1?      | No    | N/A  | Painted X Walk2?            | No    |
|                        | X Walk 1 Direction    | To SE |      | X Walk 2 Direction          | To NE |
| N/A                    | X Walk 1 Width (in)   | N/A   | N/A  | X Walk 2 Width (in)         | N/A   |
|                        | X Walk 1 Slope (%)    | 7.3   |      | X Walk 2 Slope (%)          | 6.3   |
|                        | X Walk 1 X Slope (%)  | 6.8   |      | X Walk 2 X Slope (%)        | 1.5   |
| N/A                    | Ramp inside XWalk1?   | N/A   | N/A  | Ramp inside XWalk2?         | N/A   |
|                        | Road Slope (%)        | 2.1   | N/A  | Clear Space?                | N/A   |
|                        | Road X Slope (%)      | 8.3   | N/A  | Clear Space to XWalk (in)   | N/A   |
| N/A                    | Any Obstructions?     | N/A   | N/A  | Storm Grate/Utility Hazard? | N/A   |
|                        | Obstruction Type      |       |      | Storm Grate/Utility Type    |       |
|                        |                       | N/A   |      |                             | N/A   |
|                        |                       |       | Yes  | Surface Condition? (G/P)    | Good  |
| 2 40                   |                       |       |      |                             |       |