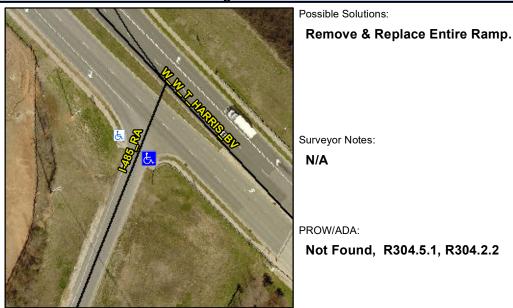

## **Access Compliance Report Public Rights-of-Way** (Curb Ramps)

Intersection ID: 51314 Main Street: W W T HARRIS BV Cross Street: I-485 RA Location: SW ADA ID: BA3B1F13DFE9 Ramp Type: Perp Initial Pass/Fail: Fail **Overall Compliance: No Severity Score:** 22.5

**Codes/Mitigation Info/Possible Solution** 

I-485 RA Street 1 Name Stop Condition-Street 2 None Street 2 Name N/A Stop Condition-Street 1 N/A Surveyor Notes: N/A PROW/ADA: Not Found, R304.5.1, R304.2.2