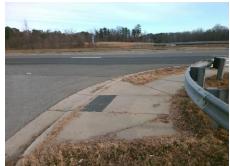

Total Cost: 1850.00

| Field Measurements/Component Compliance |                       |       |      |                             |      |
|-----------------------------------------|-----------------------|-------|------|-----------------------------|------|
| Compliance Description                  |                       | Data  | Comp | liance Description          | Data |
| N/A                                     | Ramp Length (in)      | 88.0  | No   | Ramp Slope (%)              | 8.6  |
| No                                      | Ramp Width (in)       | 46.5  | Yes  | Ramp XSlope (%)             | 2.1  |
| N/A                                     | Flare Type LT         | N/A   | N/A  | Flare Type RT               | N/A  |
| N/A                                     | Flare Slope LT (%)    | N/A   | N/A  | Flare Slope RT (%)          | N/A  |
| N/A                                     | Flare Traversable LT? | N/A   | N/A  | Flare Traversable RT?       | N/A  |
| N/A                                     | Landing Length (in)   | N/A   | N/A  | DWS Provided?               | N/A  |
| N/A                                     | Landing Width (in)    | N/A   | N/A  | DWS Contrast?               | N/A  |
| N/A                                     | Landing Slope (%)     | N/A   | N/A  | DWS Length (in)             | N/A  |
| N/A                                     | Landing X Slope (%)   | N/A   | N/A  | DWS Full Width?             | N/A  |
| N/A                                     | Landing Curb? (Y/N)   | N/A   | N/A  | DWS Offset (in)             | N/A  |
| N/A                                     | Shared Landing?       | N/A   |      |                             |      |
| N/A                                     | Gutter Ponding?       | N/A   | N/A  | Gutter Slope (%)            | N/A  |
| N/A                                     | Gutter Lip Ht (in)    | N/A   | N/A  | Gutter X Slope (%)          | N/A  |
| N/A                                     | Painted X Walk1?      | No    | N/A  | Painted X Walk2?            | N/A  |
|                                         | X Walk 1 Direction    | To NW |      | X Walk 2 Direction          | N/A  |
| N/A                                     | X Walk 1 Width (in)   | N/A   | N/A  | X Walk 2 Width (in)         | N/A  |
|                                         | X Walk 1 Slope (%)    | 1.8   |      | X Walk 2 Slope (%)          | N/A  |
|                                         | X Walk 1 X Slope (%)  | 2.3   |      | X Walk 2 X Slope (%)        | N/A  |
| N/A                                     | Ramp inside XWalk1?   | N/A   | N/A  | Ramp inside XWalk2?         | N/A  |
|                                         | Road Slope (%)        | N/A   | N/A  | Clear Space?                | N/A  |
|                                         | Road X Slope (%)      | N/A   | N/A  | Clear Space to XWalk (in)   | N/A  |
| N/A                                     | Any Obstructions?     | N/A   | N/A  | Storm Grate/Utility Hazard? | N/A  |
|                                         | Obstruction Type      |       |      | Storm Grate/Utility Type    |      |
|                                         |                       | N/A   |      |                             | N/A  |
|                                         |                       |       | Yes  | Surface Condition? (G/P)    | Good |
|                                         | 7                     |       |      |                             |      |