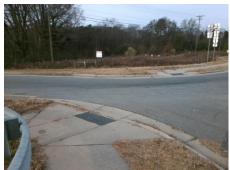

Total Cost: 1850.00

| Field Measurements/Component Compliance |                       |       |      |                             |      |
|-----------------------------------------|-----------------------|-------|------|-----------------------------|------|
| Compliance Description                  |                       | Data  | Comp | liance Description          | Data |
| N/A                                     | Ramp Length (in)      | 88.0  | No   | Ramp Slope (%)              | 8.6  |
| No                                      | Ramp Width (in)       | 46.5  | Yes  | Ramp XSlope (%)             | 2.1  |
| N/A                                     | Flare Type LT         | N/A   | N/A  | Flare Type RT               | N/A  |
| N/A                                     | Flare Slope LT (%)    | N/A   | N/A  | Flare Slope RT (%)          | N/A  |
| N/A                                     | Flare Traversable LT? | N/A   | N/A  | Flare Traversable RT?       | N/A  |
| N/A                                     | Landing Length (in)   | N/A   | N/A  | DWS Provided?               | N/A  |
| N/A                                     | Landing Width (in)    | N/A   | N/A  | DWS Contrast?               | N/A  |
| N/A                                     | Landing Slope (%)     | N/A   | N/A  | DWS Length (in)             | N/A  |
| N/A                                     | Landing X Slope (%)   | N/A   | N/A  | DWS Full Width?             | N/A  |
| N/A                                     | Landing Curb? (Y/N)   | N/A   | N/A  | DWS Offset (in)             | N/A  |
| N/A                                     | Shared Landing?       | N/A   |      |                             |      |
| N/A                                     | Gutter Ponding?       | N/A   | N/A  | Gutter Slope (%)            | N/A  |
| N/A                                     | Gutter Lip Ht (in)    | N/A   | N/A  | Gutter X Slope (%)          | N/A  |
| N/A                                     | Painted X Walk1?      | No    | N/A  | Painted X Walk2?            | N/A  |
|                                         | X Walk 1 Direction    | To NW |      | X Walk 2 Direction          | N/A  |
| N/A                                     | X Walk 1 Width (in)   | N/A   | N/A  | X Walk 2 Width (in)         | N/A  |
|                                         | X Walk 1 Slope (%)    | 1.8   |      | X Walk 2 Slope (%)          | N/A  |
|                                         | X Walk 1 X Slope (%)  | 2.3   |      | X Walk 2 X Slope (%)        | N/A  |
| N/A                                     | Ramp inside XWalk1?   | N/A   | N/A  | Ramp inside XWalk2?         | N/A  |
|                                         | Road Slope (%)        | N/A   | N/A  | Clear Space?                | N/A  |
|                                         | Road X Slope (%)      | N/A   | N/A  | Clear Space to XWalk (in)   | N/A  |
| N/A                                     | Any Obstructions?     | N/A   | N/A  | Storm Grate/Utility Hazard? | N/A  |
|                                         | Obstruction Type      |       |      | Storm Grate/Utility Type    |      |
|                                         |                       | N/A   |      |                             | N/A  |
|                                         |                       |       | Yes  | Surface Condition? (G/P)    | Good |
|                                         | 7                     |       |      |                             |      |