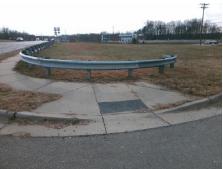

Total Cost: 1850.00

| Field Measurements/Component Compliance |                       |       |      |                             |      |
|-----------------------------------------|-----------------------|-------|------|-----------------------------|------|
| Compliance Description                  |                       | Data  | Comp | liance Description          | Data |
| N/A                                     | Ramp Length (in)      | 88.0  | No   | Ramp Slope (%)              | 8.6  |
| No                                      | Ramp Width (in)       | 46.5  | Yes  | Ramp XSlope (%)             | 2.1  |
| N/A                                     | Flare Type LT         | N/A   | N/A  | Flare Type RT               | N/A  |
| N/A                                     | Flare Slope LT (%)    | N/A   | N/A  | Flare Slope RT (%)          | N/A  |
| N/A                                     | Flare Traversable LT? | N/A   | N/A  | Flare Traversable RT?       | N/A  |
| N/A                                     | Landing Length (in)   | N/A   | N/A  | DWS Provided?               | N/A  |
| N/A                                     | Landing Width (in)    | N/A   | N/A  | DWS Contrast?               | N/A  |
| N/A                                     | Landing Slope (%)     | N/A   | N/A  | DWS Length (in)             | N/A  |
| N/A                                     | Landing X Slope (%)   | N/A   | N/A  | DWS Full Width?             | N/A  |
| N/A                                     | Landing Curb? (Y/N)   | N/A   | N/A  | DWS Offset (in)             | N/A  |
| N/A                                     | Shared Landing?       | N/A   |      |                             |      |
| N/A                                     | Gutter Ponding?       | N/A   | N/A  | Gutter Slope (%)            | N/A  |
| N/A                                     | Gutter Lip Ht (in)    | N/A   | N/A  | Gutter X Slope (%)          | N/A  |
| N/A                                     | Painted X Walk1?      | No    | N/A  | Painted X Walk2?            | N/A  |
|                                         | X Walk 1 Direction    | To NW |      | X Walk 2 Direction          | N/A  |
| N/A                                     | X Walk 1 Width (in)   | N/A   | N/A  | X Walk 2 Width (in)         | N/A  |
|                                         | X Walk 1 Slope (%)    | 1.8   |      | X Walk 2 Slope (%)          | N/A  |
|                                         | X Walk 1 X Slope (%)  | 2.3   |      | X Walk 2 X Slope (%)        | N/A  |
| N/A                                     | Ramp inside XWalk1?   | N/A   | N/A  | Ramp inside XWalk2?         | N/A  |
|                                         | Road Slope (%)        | N/A   | N/A  | Clear Space?                | N/A  |
|                                         | Road X Slope (%)      | N/A   | N/A  | Clear Space to XWalk (in)   | N/A  |
| N/A                                     | Any Obstructions?     | N/A   | N/A  | Storm Grate/Utility Hazard? | N/A  |
|                                         | Obstruction Type      |       |      | Storm Grate/Utility Type    |      |
|                                         |                       | N/A   |      |                             | N/A  |
|                                         |                       |       | Yes  | Surface Condition? (G/P)    | Good |
|                                         | 7                     |       |      |                             |      |