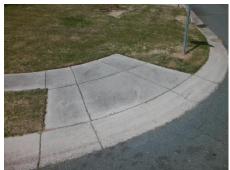

## Field Measurements/Component Compliance

Street 1 Name Stop Condition-Street 2 Street 2 Name Stop Condition-Street 1 DINGESS RD None NESTAR PL StopSign Possible Solutions:

Remove & Replace Curb Ramp With
Two New Directional Ramps or
Equivalent.

N/

Surveyor Notes:

N/A

N/

PROW/ADA:

R304.2.2, R304.5.3

Total Cost: \$ 3200.00

| Compliance Description |                       | Data | Compliance Description |                             | Data |
|------------------------|-----------------------|------|------------------------|-----------------------------|------|
| N/A                    | Ramp Length (in)      | 50.0 | No                     | Ramp Slope (%)              | 9.7  |
| Yes                    | Ramp Width (in)       | 48.0 | No                     | Ramp XSlope (%)             | 2.7  |
| N/A                    | Flare Type LT         | N/A  | N/A                    | Flare Type RT               | N/A  |
| N/A                    | Flare Slope LT (%)    | N/A  | N/A                    | Flare Slope RT (%)          | N/A  |
| N/A                    | Flare Traversable LT? | N/A  | N/A                    | Flare Traversable RT?       | N/A  |
| N/A                    | Landing Length (in)   | N/A  | N/A                    | DWS Provided?               | N/A  |
| N/A                    | Landing Width (in)    | N/A  | N/A                    | DWS Contrast?               | N/A  |
| N/A                    | Landing Slope (%)     | N/A  | N/A                    | DWS Length (in)             | N/A  |
| N/A                    | Landing X Slope (%)   | N/A  | N/A                    | DWS Full Width?             | N/A  |
| N/A                    | Landing Curb? (Y/N)   | N/A  | N/A                    | DWS Offset (in)             | N/A  |
| N/A                    | Shared Landing?       | N/A  |                        |                             |      |
| N/A                    | Gutter Ponding?       | N/A  | N/A                    | Gutter Slope (%)            | N/A  |
| N/A                    | Gutter Lip Ht (in)    | N/A  | N/A                    | Gutter X Slope (%)          | N/A  |
| N/A                    | Painted X Walk1?      | No   | N/A                    | Painted X Walk2?            | No   |
|                        | X Walk 1 Direction    | To S |                        | X Walk 2 Direction          | To E |
| N/A                    | X Walk 1 Width (in)   | N/A  | N/A                    | X Walk 2 Width (in)         | N/A  |
|                        | X Walk 1 Slope (%)    | 1.6  |                        | X Walk 2 Slope (%)          | 4.3  |
|                        | X Walk 1 X Slope (%)  | 2.1  |                        | X Walk 2 X Slope (%)        | 0.1  |
| N/A                    | Ramp inside XWalk1?   | N/A  | N/A                    | Ramp inside XWalk2?         | N/A  |
|                        | Road Slope (%)        | 4.4  | N/A                    | Clear Space?                | N/A  |
|                        | Road X Slope (%)      | 2.8  | N/A                    | Clear Space to XWalk (in)   | N/A  |
| N/A                    | Any Obstructions?     | N/A  | N/A                    | Storm Grate/Utility Hazard? | N/A  |
|                        | Obstruction Type      |      |                        | Storm Grate/Utility Type    |      |
|                        |                       | N/A  |                        |                             | N/A  |
|                        |                       |      | Yes                    | Surface Condition? (G/P)    | Good |