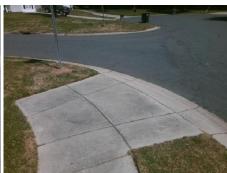

## Field Measurements/Component Compliance

Street 1 Name Stop Condition-Street 2 Street 2 Name Stop Condition-Street 1 DINGESS RD None NESTAR PL StopSign Possible Solutions:

Remove & Replace Curb Ramp With
Two New Directional Ramps or
Equivalent.

N/

Surveyor Notes:

N/A

N/

PROW/ADA:

R304.2.2, R304.5.3

Total Cost: \$ 3200.00

| Compliance Description |                       | Data | Compliance Description |                             | Data |
|------------------------|-----------------------|------|------------------------|-----------------------------|------|
| N/A                    | Ramp Length (in)      | 50.0 | No                     | Ramp Slope (%)              | 9.7  |
| Yes                    | Ramp Width (in)       | 48.0 | No                     | Ramp XSlope (%)             | 2.7  |
| N/A                    | Flare Type LT         | N/A  | N/A                    | Flare Type RT               | N/A  |
| N/A                    | Flare Slope LT (%)    | N/A  | N/A                    | Flare Slope RT (%)          | N/A  |
| N/A                    | Flare Traversable LT? | N/A  | N/A                    | Flare Traversable RT?       | N/A  |
| N/A                    | Landing Length (in)   | N/A  | N/A                    | DWS Provided?               | N/A  |
| N/A                    | Landing Width (in)    | N/A  | N/A                    | DWS Contrast?               | N/A  |
| N/A                    | Landing Slope (%)     | N/A  | N/A                    | DWS Length (in)             | N/A  |
| N/A                    | Landing X Slope (%)   | N/A  | N/A                    | DWS Full Width?             | N/A  |
| N/A                    | Landing Curb? (Y/N)   | N/A  | N/A                    | DWS Offset (in)             | N/A  |
| N/A                    | Shared Landing?       | N/A  |                        |                             |      |
| N/A                    | Gutter Ponding?       | N/A  | N/A                    | Gutter Slope (%)            | N/A  |
| N/A                    | Gutter Lip Ht (in)    | N/A  | N/A                    | Gutter X Slope (%)          | N/A  |
| N/A                    | Painted X Walk1?      | No   | N/A                    | Painted X Walk2?            | No   |
|                        | X Walk 1 Direction    | To S |                        | X Walk 2 Direction          | To E |
| N/A                    | X Walk 1 Width (in)   | N/A  | N/A                    | X Walk 2 Width (in)         | N/A  |
|                        | X Walk 1 Slope (%)    | 1.6  |                        | X Walk 2 Slope (%)          | 4.3  |
|                        | X Walk 1 X Slope (%)  | 2.1  |                        | X Walk 2 X Slope (%)        | 0.1  |
| N/A                    | Ramp inside XWalk1?   | N/A  | N/A                    | Ramp inside XWalk2?         | N/A  |
|                        | Road Slope (%)        | 4.4  | N/A                    | Clear Space?                | N/A  |
|                        | Road X Slope (%)      | 2.8  | N/A                    | Clear Space to XWalk (in)   | N/A  |
| N/A                    | Any Obstructions?     | N/A  | N/A                    | Storm Grate/Utility Hazard? | N/A  |
|                        | Obstruction Type      |      |                        | Storm Grate/Utility Type    |      |
|                        |                       | N/A  |                        |                             | N/A  |
|                        |                       |      | Yes                    | Surface Condition? (G/P)    | Good |