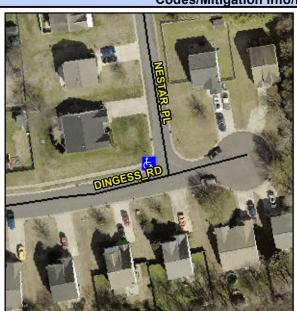

## Access Compliance Report Public Rights-of-Way (Curb Ramps)

Intersection ID: 20229Main Street:DINGESS\_RDCross Street:NESTAR\_PLLocation:NWADA ID: BA3EBCC81C61Ramp Type:PerpDiagInitial Pass/Fail:FailOverall Compliance:NoSeverity Score:13.75