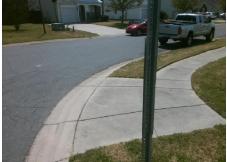

## Field Measurements/Component Compliance

Street 1 Name Stop Condition-Street 2 Street 2 Name Stop Condition-Street 1 DINGESS RD None NESTAR PL StopSign Possible Solutions:

Remove & Replace Curb Ramp With
Two New Directional Ramps or
Equivalent.

N/

Surveyor Notes:

N/A

N/

PROW/ADA:

R304.2.2, R304.5.3

Total Cost: \$ 3200.00

| Compliance Description |                       | Data | Compliance Description |                             | Data |
|------------------------|-----------------------|------|------------------------|-----------------------------|------|
| N/A                    | Ramp Length (in)      | 50.0 | No                     | Ramp Slope (%)              | 9.7  |
| Yes                    | Ramp Width (in)       | 48.0 | No                     | Ramp XSlope (%)             | 2.7  |
| N/A                    | Flare Type LT         | N/A  | N/A                    | Flare Type RT               | N/A  |
| N/A                    | Flare Slope LT (%)    | N/A  | N/A                    | Flare Slope RT (%)          | N/A  |
| N/A                    | Flare Traversable LT? | N/A  | N/A                    | Flare Traversable RT?       | N/A  |
| N/A                    | Landing Length (in)   | N/A  | N/A                    | DWS Provided?               | N/A  |
| N/A                    | Landing Width (in)    | N/A  | N/A                    | DWS Contrast?               | N/A  |
| N/A                    | Landing Slope (%)     | N/A  | N/A                    | DWS Length (in)             | N/A  |
| N/A                    | Landing X Slope (%)   | N/A  | N/A                    | DWS Full Width?             | N/A  |
| N/A                    | Landing Curb? (Y/N)   | N/A  | N/A                    | DWS Offset (in)             | N/A  |
| N/A                    | Shared Landing?       | N/A  |                        |                             |      |
| N/A                    | Gutter Ponding?       | N/A  | N/A                    | Gutter Slope (%)            | N/A  |
| N/A                    | Gutter Lip Ht (in)    | N/A  | N/A                    | Gutter X Slope (%)          | N/A  |
| N/A                    | Painted X Walk1?      | No   | N/A                    | Painted X Walk2?            | No   |
|                        | X Walk 1 Direction    | To S |                        | X Walk 2 Direction          | To E |
| N/A                    | X Walk 1 Width (in)   | N/A  | N/A                    | X Walk 2 Width (in)         | N/A  |
|                        | X Walk 1 Slope (%)    | 1.6  |                        | X Walk 2 Slope (%)          | 4.3  |
|                        | X Walk 1 X Slope (%)  | 2.1  |                        | X Walk 2 X Slope (%)        | 0.1  |
| N/A                    | Ramp inside XWalk1?   | N/A  | N/A                    | Ramp inside XWalk2?         | N/A  |
|                        | Road Slope (%)        | 4.4  | N/A                    | Clear Space?                | N/A  |
|                        | Road X Slope (%)      | 2.8  | N/A                    | Clear Space to XWalk (in)   | N/A  |
| N/A                    | Any Obstructions?     | N/A  | N/A                    | Storm Grate/Utility Hazard? | N/A  |
|                        | Obstruction Type      |      |                        | Storm Grate/Utility Type    |      |
|                        |                       | N/A  |                        |                             | N/A  |
|                        |                       |      | Yes                    | Surface Condition? (G/P)    | Good |