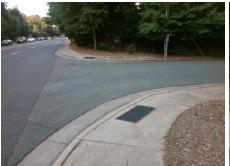

## Field Measurements/Component Compliance

Street 1 Name
Stop Condition-Street 2
Street 2 Name
Stop Condition-Street 1

SETH THOMAS RD StopSign PARK RD None Possible Solutions:

Remove & Replace Curb Ramp With Two New Directional Ramps or Equivalent.

Surveyor Notes:

N/A

PROW/ADA:

Not Found, R304.2.2, R304.5.3

Total Cost: \$ 3200.00

| Fleid Measurements/Component Compliance |                       |      |      |                             |      |
|-----------------------------------------|-----------------------|------|------|-----------------------------|------|
| Compliance Description                  |                       | Data | Comp | liance Description          | Data |
| N/A                                     | Ramp Length (in)      | 61.0 | No   | Ramp Slope (%)              | 9.6  |
| Yes                                     | Ramp Width (in)       | 48.0 | No   | Ramp XSlope (%)             | 5.2  |
| N/A                                     | Flare Type LT         | N/A  | N/A  | Flare Type RT               | N/A  |
| N/A                                     | Flare Slope LT (%)    | N/A  | N/A  | Flare Slope RT (%)          | N/A  |
| N/A                                     | Flare Traversable LT? | N/A  | N/A  | Flare Traversable RT?       | N/A  |
| N/A                                     | Landing Length (in)   | N/A  | N/A  | DWS Provided?               | N/A  |
| N/A                                     | Landing Width (in)    | N/A  | N/A  | DWS Contrast?               | N/A  |
| N/A                                     | Landing Slope (%)     | N/A  | N/A  | DWS Length (in)             | N/A  |
| N/A                                     | Landing X Slope (%)   | N/A  | N/A  | DWS Full Width?             | N/A  |
| N/A                                     | Landing Curb? (Y/N)   | N/A  | N/A  | DWS Offset (in)             | N/A  |
| N/A                                     | Shared Landing?       | N/A  |      |                             |      |
| N/A                                     | Gutter Ponding?       | N/A  | N/A  | Gutter Slope (%)            | N/A  |
| N/A                                     | Gutter Lip Ht (in)    | N/A  | N/A  | Gutter X Slope (%)          | N/A  |
| N/A                                     | Painted X Walk1?      | No   | N/A  | Painted X Walk2?            | No   |
|                                         | X Walk 1 Direction    | To S |      | X Walk 2 Direction          | ТоЕ  |
| N/A                                     | X Walk 1 Width (in)   | N/A  | N/A  | X Walk 2 Width (in)         | N/A  |
|                                         | X Walk 1 Slope (%)    | 2.1  |      | X Walk 2 Slope (%)          | 10.5 |
|                                         | X Walk 1 X Slope (%)  | 8.7  |      | X Walk 2 X Slope (%)        | 1.0  |
| N/A                                     | Ramp inside XWalk1?   | N/A  | N/A  | Ramp inside XWalk2?         | N/A  |
|                                         | Road Slope (%)        | 5.3  | N/A  | Clear Space?                | N/A  |
|                                         | Road X Slope (%)      | 7.4  | N/A  | Clear Space to XWalk (in)   | N/A  |
| N/A                                     | Any Obstructions?     | N/A  | N/A  | Storm Grate/Utility Hazard? | N/A  |