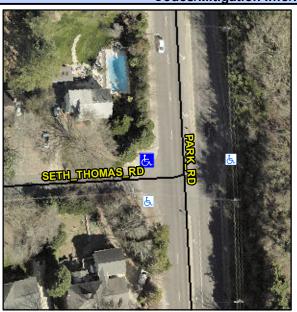

## Access Compliance Report Public Rights-of-Way (Curb Ramps)

Intersection ID: 22219 Main Street: PARK\_RD Cross Street: SETH\_THOMAS\_RD Location: NW

ADA ID: BA443CCEA3AE Ramp Type: PerpDiag Initial Pass/Fail: Fail Overall Compliance: No Severity Score: 25