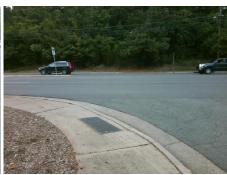

## Field Measurements/Component Compliance

Street 1 Name
Stop Condition-Street 2
Street 2 Name
Stop Condition-Street 1

SETH THOMAS RD StopSign PARK RD None Possible Solutions:

Remove & Replace Curb Ramp With Two New Directional Ramps or Equivalent.

Surveyor Notes:

N/A

PROW/ADA:

Not Found, R304.2.2, R304.5.3

Total Cost: \$ 3200.00

| Fleid Measurements/Component Compliance |                       |      |      |                             |      |
|-----------------------------------------|-----------------------|------|------|-----------------------------|------|
| Compliance Description                  |                       | Data | Comp | liance Description          | Data |
| N/A                                     | Ramp Length (in)      | 61.0 | No   | Ramp Slope (%)              | 9.6  |
| Yes                                     | Ramp Width (in)       | 48.0 | No   | Ramp XSlope (%)             | 5.2  |
| N/A                                     | Flare Type LT         | N/A  | N/A  | Flare Type RT               | N/A  |
| N/A                                     | Flare Slope LT (%)    | N/A  | N/A  | Flare Slope RT (%)          | N/A  |
| N/A                                     | Flare Traversable LT? | N/A  | N/A  | Flare Traversable RT?       | N/A  |
| N/A                                     | Landing Length (in)   | N/A  | N/A  | DWS Provided?               | N/A  |
| N/A                                     | Landing Width (in)    | N/A  | N/A  | DWS Contrast?               | N/A  |
| N/A                                     | Landing Slope (%)     | N/A  | N/A  | DWS Length (in)             | N/A  |
| N/A                                     | Landing X Slope (%)   | N/A  | N/A  | DWS Full Width?             | N/A  |
| N/A                                     | Landing Curb? (Y/N)   | N/A  | N/A  | DWS Offset (in)             | N/A  |
| N/A                                     | Shared Landing?       | N/A  |      |                             |      |
| N/A                                     | Gutter Ponding?       | N/A  | N/A  | Gutter Slope (%)            | N/A  |
| N/A                                     | Gutter Lip Ht (in)    | N/A  | N/A  | Gutter X Slope (%)          | N/A  |
| N/A                                     | Painted X Walk1?      | No   | N/A  | Painted X Walk2?            | No   |
|                                         | X Walk 1 Direction    | To S |      | X Walk 2 Direction          | ТоЕ  |
| N/A                                     | X Walk 1 Width (in)   | N/A  | N/A  | X Walk 2 Width (in)         | N/A  |
|                                         | X Walk 1 Slope (%)    | 2.1  |      | X Walk 2 Slope (%)          | 10.5 |
|                                         | X Walk 1 X Slope (%)  | 8.7  |      | X Walk 2 X Slope (%)        | 1.0  |
| N/A                                     | Ramp inside XWalk1?   | N/A  | N/A  | Ramp inside XWalk2?         | N/A  |
|                                         | Road Slope (%)        | 5.3  | N/A  | Clear Space?                | N/A  |
|                                         | Road X Slope (%)      | 7.4  | N/A  | Clear Space to XWalk (in)   | N/A  |
| N/A                                     | Any Obstructions?     | N/A  | N/A  | Storm Grate/Utility Hazard? | N/A  |