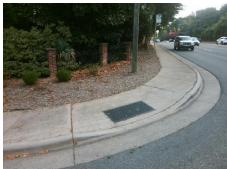

## Field Measurements/Component Compliance

Street 1 Name
Stop Condition-Street 2
Street 2 Name
Stop Condition-Street 1

SETH THOMAS RD StopSign PARK RD None Possible Solutions:

Remove & Replace Curb Ramp With Two New Directional Ramps or Equivalent.

Surveyor Notes:

N/A

PROW/ADA:

Not Found, R304.2.2, R304.5.3

Total Cost: \$ 3200.00

| Fleid Measurements/Component Compliance |                       |      |      |                             |      |
|-----------------------------------------|-----------------------|------|------|-----------------------------|------|
| Compliance Description                  |                       | Data | Comp | liance Description          | Data |
| N/A                                     | Ramp Length (in)      | 61.0 | No   | Ramp Slope (%)              | 9.6  |
| Yes                                     | Ramp Width (in)       | 48.0 | No   | Ramp XSlope (%)             | 5.2  |
| N/A                                     | Flare Type LT         | N/A  | N/A  | Flare Type RT               | N/A  |
| N/A                                     | Flare Slope LT (%)    | N/A  | N/A  | Flare Slope RT (%)          | N/A  |
| N/A                                     | Flare Traversable LT? | N/A  | N/A  | Flare Traversable RT?       | N/A  |
| N/A                                     | Landing Length (in)   | N/A  | N/A  | DWS Provided?               | N/A  |
| N/A                                     | Landing Width (in)    | N/A  | N/A  | DWS Contrast?               | N/A  |
| N/A                                     | Landing Slope (%)     | N/A  | N/A  | DWS Length (in)             | N/A  |
| N/A                                     | Landing X Slope (%)   | N/A  | N/A  | DWS Full Width?             | N/A  |
| N/A                                     | Landing Curb? (Y/N)   | N/A  | N/A  | DWS Offset (in)             | N/A  |
| N/A                                     | Shared Landing?       | N/A  |      |                             |      |
| N/A                                     | Gutter Ponding?       | N/A  | N/A  | Gutter Slope (%)            | N/A  |
| N/A                                     | Gutter Lip Ht (in)    | N/A  | N/A  | Gutter X Slope (%)          | N/A  |
| N/A                                     | Painted X Walk1?      | No   | N/A  | Painted X Walk2?            | No   |
|                                         | X Walk 1 Direction    | To S |      | X Walk 2 Direction          | ТоЕ  |
| N/A                                     | X Walk 1 Width (in)   | N/A  | N/A  | X Walk 2 Width (in)         | N/A  |
|                                         | X Walk 1 Slope (%)    | 2.1  |      | X Walk 2 Slope (%)          | 10.5 |
|                                         | X Walk 1 X Slope (%)  | 8.7  |      | X Walk 2 X Slope (%)        | 1.0  |
| N/A                                     | Ramp inside XWalk1?   | N/A  | N/A  | Ramp inside XWalk2?         | N/A  |
|                                         | Road Slope (%)        | 5.3  | N/A  | Clear Space?                | N/A  |
|                                         | Road X Slope (%)      | 7.4  | N/A  | Clear Space to XWalk (in)   | N/A  |
| N/A                                     | Any Obstructions?     | N/A  | N/A  | Storm Grate/Utility Hazard? | N/A  |