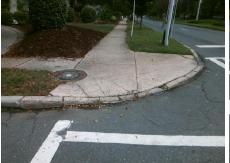

| Total Cost: | \$<br>1850.00 |
|-------------|---------------|

| Comp | liance Description    | Data  | Comp | liance                    | Description             | Data |
|------|-----------------------|-------|------|---------------------------|-------------------------|------|
| N/A  | Ramp Length (in)      | 68.0  | No   | Ramp                      | Slope (%)               | 9.3  |
| Yes  | Ramp Width (in)       | 49.0  | Yes  | Yes Ramp XSlope (%)       |                         | 1.1  |
| N/A  | Flare Type LT         | N/A   | N/A  | N/A Flare Type RT         |                         | N/A  |
| N/A  | Flare Slope LT (%)    | N/A   | N/A  | N/A Flare Slope RT (%)    |                         | N/A  |
| N/A  | Flare Traversable LT? | N/A   | N/A  | N/A Flare Traversable RT? |                         | N/A  |
| N/A  | Landing Length (in)   | N/A   | N/A  | DWS                       | Provided?               | N/A  |
| N/A  | Landing Width (in)    | N/A   | N/A  | DWS                       | Contrast?               | N/A  |
| N/A  | Landing Slope (%)     | N/A   | N/A  | DWS                       | Length (in)             | N/A  |
| N/A  | Landing X Slope (%)   | N/A   | N/A  | DWS                       | Full Width?             | N/A  |
| N/A  | Landing Curb? (Y/N)   | N/A   | N/A  | DWS                       | Offset (in)             | N/A  |
| N/A  | Shared Landing?       | N/A   |      |                           |                         |      |
| N/A  | Gutter Ponding?       | N/A   | N/A  | Gutte                     | r Slope (%)             | N/A  |
| N/A  | Gutter Lip Ht (in)    | N/A   | N/A  | Gutte                     | r X Slope (%)           | N/A  |
| N/A  | Painted X Walk1?      | Yes   | N/A  | Paint                     | ed X Walk2?             | N/A  |
|      | X Walk 1 Direction    | To S  |      | X Wa                      | lk 2 Direction          | N/A  |
| N/A  | X Walk 1 Width (in)   | 114.0 | N/A  | X Wa                      | lk 2 Width (in)         | N/A  |
|      | X Walk 1 Slope (%)    | 2.0   |      | X Wa                      | lk 2 Slope (%)          | N/A  |
|      | X Walk 1 X Slope (%)  | 2.8   |      | X Wa                      | lk 2 X Slope (%)        | N/A  |
| N/A  | Ramp inside XWalk1?   | Yes   | N/A  | Ramp                      | inside XWalk2?          | N/A  |
|      | Road Slope (%)        | N/A   | N/A  | Clear                     | Space?                  | N/A  |
|      | Road X Slope (%)      | N/A   | N/A  | Clear                     | Space to XWalk (in)     | N/A  |
| N/A  | Any Obstructions?     | N/A   | N/A  | Storm                     | n Grate/Utility Hazard? | N/A  |
|      | Obstruction Type      |       |      | Storm                     | n Grate/Utility Type    |      |
|      |                       | N/A   |      |                           |                         | N/A  |
|      |                       |       | Yes  | Surfa                     | ce Condition? (G/P)     | Good |