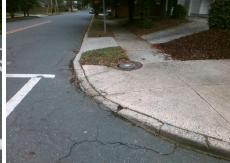

| Total Cost: | \$<br>1850.00 |
|-------------|---------------|

| Comp | liance Description    | Data  | Comp | liance                    | Description             | Data |
|------|-----------------------|-------|------|---------------------------|-------------------------|------|
| N/A  | Ramp Length (in)      | 68.0  | No   | Ramp                      | Slope (%)               | 9.3  |
| Yes  | Ramp Width (in)       | 49.0  | Yes  | Yes Ramp XSlope (%)       |                         | 1.1  |
| N/A  | Flare Type LT         | N/A   | N/A  | N/A Flare Type RT         |                         | N/A  |
| N/A  | Flare Slope LT (%)    | N/A   | N/A  | N/A Flare Slope RT (%)    |                         | N/A  |
| N/A  | Flare Traversable LT? | N/A   | N/A  | N/A Flare Traversable RT? |                         | N/A  |
| N/A  | Landing Length (in)   | N/A   | N/A  | DWS                       | Provided?               | N/A  |
| N/A  | Landing Width (in)    | N/A   | N/A  | DWS                       | Contrast?               | N/A  |
| N/A  | Landing Slope (%)     | N/A   | N/A  | DWS                       | Length (in)             | N/A  |
| N/A  | Landing X Slope (%)   | N/A   | N/A  | DWS                       | Full Width?             | N/A  |
| N/A  | Landing Curb? (Y/N)   | N/A   | N/A  | DWS                       | Offset (in)             | N/A  |
| N/A  | Shared Landing?       | N/A   |      |                           |                         |      |
| N/A  | Gutter Ponding?       | N/A   | N/A  | Gutte                     | r Slope (%)             | N/A  |
| N/A  | Gutter Lip Ht (in)    | N/A   | N/A  | Gutte                     | r X Slope (%)           | N/A  |
| N/A  | Painted X Walk1?      | Yes   | N/A  | Paint                     | ed X Walk2?             | N/A  |
|      | X Walk 1 Direction    | To S  |      | X Wa                      | lk 2 Direction          | N/A  |
| N/A  | X Walk 1 Width (in)   | 114.0 | N/A  | X Wa                      | lk 2 Width (in)         | N/A  |
|      | X Walk 1 Slope (%)    | 2.0   |      | X Wa                      | lk 2 Slope (%)          | N/A  |
|      | X Walk 1 X Slope (%)  | 2.8   |      | X Wa                      | lk 2 X Slope (%)        | N/A  |
| N/A  | Ramp inside XWalk1?   | Yes   | N/A  | Ramp                      | inside XWalk2?          | N/A  |
|      | Road Slope (%)        | N/A   | N/A  | Clear                     | Space?                  | N/A  |
|      | Road X Slope (%)      | N/A   | N/A  | Clear                     | Space to XWalk (in)     | N/A  |
| N/A  | Any Obstructions?     | N/A   | N/A  | Storm                     | n Grate/Utility Hazard? | N/A  |
|      | Obstruction Type      |       |      | Storm                     | n Grate/Utility Type    |      |
|      |                       | N/A   |      |                           |                         | N/A  |
|      |                       |       | Yes  | Surfa                     | ce Condition? (G/P)     | Good |