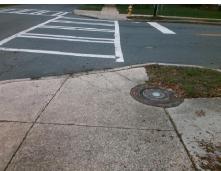

| Total Cost: | \$<br>1850.00 |
|-------------|---------------|

| Comp | liance Description    | Data  | Comp | liance                    | Description             | Data |
|------|-----------------------|-------|------|---------------------------|-------------------------|------|
| N/A  | Ramp Length (in)      | 68.0  | No   | Ramp                      | Slope (%)               | 9.3  |
| Yes  | Ramp Width (in)       | 49.0  | Yes  | Yes Ramp XSlope (%)       |                         | 1.1  |
| N/A  | Flare Type LT         | N/A   | N/A  | N/A Flare Type RT         |                         | N/A  |
| N/A  | Flare Slope LT (%)    | N/A   | N/A  | N/A Flare Slope RT (%)    |                         | N/A  |
| N/A  | Flare Traversable LT? | N/A   | N/A  | N/A Flare Traversable RT? |                         | N/A  |
| N/A  | Landing Length (in)   | N/A   | N/A  | DWS                       | Provided?               | N/A  |
| N/A  | Landing Width (in)    | N/A   | N/A  | DWS                       | Contrast?               | N/A  |
| N/A  | Landing Slope (%)     | N/A   | N/A  | DWS                       | Length (in)             | N/A  |
| N/A  | Landing X Slope (%)   | N/A   | N/A  | DWS                       | Full Width?             | N/A  |
| N/A  | Landing Curb? (Y/N)   | N/A   | N/A  | DWS                       | Offset (in)             | N/A  |
| N/A  | Shared Landing?       | N/A   |      |                           |                         |      |
| N/A  | Gutter Ponding?       | N/A   | N/A  | Gutte                     | r Slope (%)             | N/A  |
| N/A  | Gutter Lip Ht (in)    | N/A   | N/A  | Gutte                     | r X Slope (%)           | N/A  |
| N/A  | Painted X Walk1?      | Yes   | N/A  | Paint                     | ed X Walk2?             | N/A  |
|      | X Walk 1 Direction    | To S  |      | X Wa                      | lk 2 Direction          | N/A  |
| N/A  | X Walk 1 Width (in)   | 114.0 | N/A  | X Wa                      | lk 2 Width (in)         | N/A  |
|      | X Walk 1 Slope (%)    | 2.0   |      | X Wa                      | lk 2 Slope (%)          | N/A  |
|      | X Walk 1 X Slope (%)  | 2.8   |      | X Wa                      | lk 2 X Slope (%)        | N/A  |
| N/A  | Ramp inside XWalk1?   | Yes   | N/A  | Ramp                      | inside XWalk2?          | N/A  |
|      | Road Slope (%)        | N/A   | N/A  | Clear                     | Space?                  | N/A  |
|      | Road X Slope (%)      | N/A   | N/A  | Clear                     | Space to XWalk (in)     | N/A  |
| N/A  | Any Obstructions?     | N/A   | N/A  | Storm                     | n Grate/Utility Hazard? | N/A  |
|      | Obstruction Type      |       |      | Storm                     | n Grate/Utility Type    |      |
|      |                       | N/A   |      |                           |                         | N/A  |
|      |                       |       | Yes  | Surfa                     | ce Condition? (G/P)     | Good |