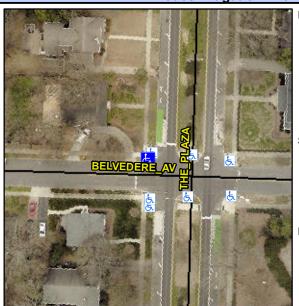

## **Access Compliance Report Public Rights-of-Way** (Curb Ramps)

Intersection ID: 11994 Main Street: BELVEDERE\_AV Cross Street: THE\_PLAZA Location: NW **Overall Compliance: No ADA ID: BA48583EDC8B** Ramp Type: Perp Initial Pass/Fail: Fail **Severity Score:** 12.5

## Field Measurements/Component Compliance

**BELVEDERE AV** Street 1 Name Stop Condition-Street 2 Signal Street 2 Name N/A Stop Condition-Street 1 N/A

| Possible Solution             |     |
|-------------------------------|-----|
| Possible Solutions:           | Con |
| Remove & Replace Entire Ramp. | N/A |
| ·                             | Yes |
|                               | N/A |
|                               | N/A |
|                               | N/A |
|                               | N/A |
| Surveyor Notes:               | N/A |
| N/A                           | N/A |
|                               | N/A |
|                               | N/A |
|                               | N/A |
| PROW/ADA:                     | N/A |
| Not Found, R304.2.2           | N/A |
| ,                             | N/A |
|                               | N/A |
|                               | N/A |
|                               |     |