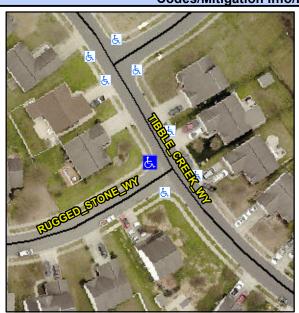

## Access Compliance Report Public Rights-of-Way (Curb Ramps)

Intersection ID: 31848 Main Street: RUGGED\_STONE\_WY Cross Street: TIBBLE\_CREEK\_WY Location: NW

ADA ID: BA510AF10002 Ramp Type: PerpDiag Initial Pass/Fail: Fail Overall Compliance: No Severity Score: 33.75

## Field Measurements/Component Compliance

Street 1 Name
Stop Condition-Street 2
Street 2 Name
Stop Condition-Street 1

RUGGED STONE WY StopSign TIBBLE CREEK WY None Possible Solutions:

Remove & Replace Curb Ramp With Two New Directional Ramps or Equivalent.