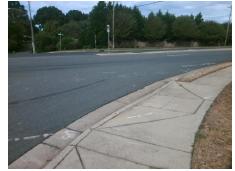

## Access Compliance Report Public Rights-of-Way (Curb Ramps)

Intersection ID: 23730 Main Street: PROVIDENCE\_RD Cross Street: CEDAR\_CROFT\_DR Location: NE

ADA ID: BA58680BF204 Ramp Type: Perp Initial Pass/Fail: Fail Overall Compliance: No Severity Score: 33.75

## Field Measurements/Component Compliance

Street 1 Name PROVIDENCE RD
Stop Condition-Street 2 None
Street 2 Name N/A
Stop Condition-Street 1 N/A

Total Cost: \$ 1850.00

| Field Measurements/Component Compliance |                       |       |      |                             |      |
|-----------------------------------------|-----------------------|-------|------|-----------------------------|------|
| Comp                                    | liance Description    | Data  | Comp | liance Description          | Data |
| N/A                                     | Ramp Length (in)      | 72.0  | No   | Ramp Slope (%)              | 9.0  |
| No                                      | Ramp Width (in)       | 45.5  | No   | Ramp XSlope (%)             | 5.1  |
| N/A                                     | Flare Type LT         | N/A   | N/A  | Flare Type RT               | N/A  |
| N/A                                     | Flare Slope LT (%)    | N/A   | N/A  | Flare Slope RT (%)          | N/A  |
| N/A                                     | Flare Traversable LT? | N/A   | N/A  | Flare Traversable RT?       | N/A  |
| N/A                                     | Landing Length (in)   | N/A   | N/A  | DWS Provided?               | N/A  |
| N/A                                     | Landing Width (in)    | N/A   | N/A  | DWS Contrast?               | N/A  |
| N/A                                     | Landing Slope (%)     | N/A   | N/A  | DWS Length (in)             | N/A  |
| N/A                                     | Landing X Slope (%)   | N/A   | N/A  | DWS Full Width?             | N/A  |
| N/A                                     | Landing Curb? (Y/N)   | N/A   | N/A  | DWS Offset (in)             | N/A  |
| N/A                                     | Shared Landing?       | N/A   |      |                             |      |
| N/A                                     | Gutter Ponding?       | N/A   | N/A  | Gutter Slope (%)            | N/A  |
| N/A                                     | Gutter Lip Ht (in)    | N/A   | N/A  | Gutter X Slope (%)          | N/A  |
| N/A                                     | Painted X Walk1?      | No    | N/A  | Painted X Walk2?            | N/A  |
|                                         | X Walk 1 Direction    | To SW |      | X Walk 2 Direction          | N/A  |
| N/A                                     | X Walk 1 Width (in)   | N/A   | N/A  | X Walk 2 Width (in)         | N/A  |
|                                         | X Walk 1 Slope (%)    | 6.3   |      | X Walk 2 Slope (%)          | N/A  |
|                                         | X Walk 1 X Slope (%)  | 3.0   |      | X Walk 2 X Slope (%)        | N/A  |
| N/A                                     | Ramp inside XWalk1?   | N/A   | N/A  | Ramp inside XWalk2?         | N/A  |
|                                         | Road Slope (%)        | N/A   | N/A  | Clear Space?                | N/A  |
|                                         | Road X Slope (%)      | N/A   | N/A  | Clear Space to XWalk (in)   | N/A  |
| N/A                                     | Any Obstructions?     | N/A   | N/A  | Storm Grate/Utility Hazard? | N/A  |
|                                         | Obstruction Type      |       |      | Storm Grate/Utility Type    |      |
|                                         |                       | N/A   |      |                             | N/A  |
|                                         |                       |       | Yes  | Surface Condition? (G/P)    | Good |
|                                         |                       |       |      |                             |      |