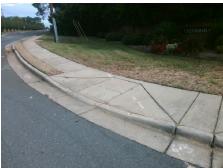

## Access Compliance Report Public Rights-of-Way (Curb Ramps)

Intersection ID: 23730 Main Street: PROVIDENCE\_RD Cross Street: CEDAR\_CROFT\_DR Location: NE

ADA ID: BA58680BF204 Ramp Type: Perp Initial Pass/Fail: Fail Overall Compliance: No Severity Score: 33.75

## Field Measurements/Component Compliance

Street 1 Name PROVIDENCE RD
Stop Condition-Street 2 None
Street 2 Name N/A
Stop Condition-Street 1 N/A

Total Cost: \$ 1850.00

| Field Measurements/Component Compliance |                       |       |      |                             |      |
|-----------------------------------------|-----------------------|-------|------|-----------------------------|------|
| Comp                                    | liance Description    | Data  | Comp | liance Description          | Data |
| N/A                                     | Ramp Length (in)      | 72.0  | No   | Ramp Slope (%)              | 9.0  |
| No                                      | Ramp Width (in)       | 45.5  | No   | Ramp XSlope (%)             | 5.1  |
| N/A                                     | Flare Type LT         | N/A   | N/A  | Flare Type RT               | N/A  |
| N/A                                     | Flare Slope LT (%)    | N/A   | N/A  | Flare Slope RT (%)          | N/A  |
| N/A                                     | Flare Traversable LT? | N/A   | N/A  | Flare Traversable RT?       | N/A  |
| N/A                                     | Landing Length (in)   | N/A   | N/A  | DWS Provided?               | N/A  |
| N/A                                     | Landing Width (in)    | N/A   | N/A  | DWS Contrast?               | N/A  |
| N/A                                     | Landing Slope (%)     | N/A   | N/A  | DWS Length (in)             | N/A  |
| N/A                                     | Landing X Slope (%)   | N/A   | N/A  | DWS Full Width?             | N/A  |
| N/A                                     | Landing Curb? (Y/N)   | N/A   | N/A  | DWS Offset (in)             | N/A  |
| N/A                                     | Shared Landing?       | N/A   |      |                             |      |
| N/A                                     | Gutter Ponding?       | N/A   | N/A  | Gutter Slope (%)            | N/A  |
| N/A                                     | Gutter Lip Ht (in)    | N/A   | N/A  | Gutter X Slope (%)          | N/A  |
| N/A                                     | Painted X Walk1?      | No    | N/A  | Painted X Walk2?            | N/A  |
|                                         | X Walk 1 Direction    | To SW |      | X Walk 2 Direction          | N/A  |
| N/A                                     | X Walk 1 Width (in)   | N/A   | N/A  | X Walk 2 Width (in)         | N/A  |
|                                         | X Walk 1 Slope (%)    | 6.3   |      | X Walk 2 Slope (%)          | N/A  |
|                                         | X Walk 1 X Slope (%)  | 3.0   |      | X Walk 2 X Slope (%)        | N/A  |
| N/A                                     | Ramp inside XWalk1?   | N/A   | N/A  | Ramp inside XWalk2?         | N/A  |
|                                         | Road Slope (%)        | N/A   | N/A  | Clear Space?                | N/A  |
|                                         | Road X Slope (%)      | N/A   | N/A  | Clear Space to XWalk (in)   | N/A  |
| N/A                                     | Any Obstructions?     | N/A   | N/A  | Storm Grate/Utility Hazard? | N/A  |
|                                         | Obstruction Type      |       |      | Storm Grate/Utility Type    |      |
|                                         |                       | N/A   |      |                             | N/A  |
|                                         |                       |       | Yes  | Surface Condition? (G/P)    | Good |
|                                         |                       |       |      |                             |      |