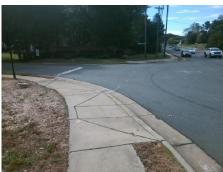

## Access Compliance Report Public Rights-of-Way (Curb Ramps)

Intersection ID: 23730 Main Street: PROVIDENCE\_RD Cross Street: CEDAR\_CROFT\_DR Location: NE

ADA ID: BA58680BF204 Ramp Type: Perp Initial Pass/Fail: Fail Overall Compliance: No Severity Score: 33.75

## Field Measurements/Component Compliance

Street 1 Name PROVIDENCE RD
Stop Condition-Street 2 None
Street 2 Name N/A
Stop Condition-Street 1 N/A

Total Cost: \$ 1850.00

| Field Measurements/Component Compliance |                       |       |      |                             |      |
|-----------------------------------------|-----------------------|-------|------|-----------------------------|------|
| Comp                                    | liance Description    | Data  | Comp | liance Description          | Data |
| N/A                                     | Ramp Length (in)      | 72.0  | No   | Ramp Slope (%)              | 9.0  |
| No                                      | Ramp Width (in)       | 45.5  | No   | Ramp XSlope (%)             | 5.1  |
| N/A                                     | Flare Type LT         | N/A   | N/A  | Flare Type RT               | N/A  |
| N/A                                     | Flare Slope LT (%)    | N/A   | N/A  | Flare Slope RT (%)          | N/A  |
| N/A                                     | Flare Traversable LT? | N/A   | N/A  | Flare Traversable RT?       | N/A  |
| N/A                                     | Landing Length (in)   | N/A   | N/A  | DWS Provided?               | N/A  |
| N/A                                     | Landing Width (in)    | N/A   | N/A  | DWS Contrast?               | N/A  |
| N/A                                     | Landing Slope (%)     | N/A   | N/A  | DWS Length (in)             | N/A  |
| N/A                                     | Landing X Slope (%)   | N/A   | N/A  | DWS Full Width?             | N/A  |
| N/A                                     | Landing Curb? (Y/N)   | N/A   | N/A  | DWS Offset (in)             | N/A  |
| N/A                                     | Shared Landing?       | N/A   |      |                             |      |
| N/A                                     | Gutter Ponding?       | N/A   | N/A  | Gutter Slope (%)            | N/A  |
| N/A                                     | Gutter Lip Ht (in)    | N/A   | N/A  | Gutter X Slope (%)          | N/A  |
| N/A                                     | Painted X Walk1?      | No    | N/A  | Painted X Walk2?            | N/A  |
|                                         | X Walk 1 Direction    | To SW |      | X Walk 2 Direction          | N/A  |
| N/A                                     | X Walk 1 Width (in)   | N/A   | N/A  | X Walk 2 Width (in)         | N/A  |
|                                         | X Walk 1 Slope (%)    | 6.3   |      | X Walk 2 Slope (%)          | N/A  |
|                                         | X Walk 1 X Slope (%)  | 3.0   |      | X Walk 2 X Slope (%)        | N/A  |
| N/A                                     | Ramp inside XWalk1?   | N/A   | N/A  | Ramp inside XWalk2?         | N/A  |
|                                         | Road Slope (%)        | N/A   | N/A  | Clear Space?                | N/A  |
|                                         | Road X Slope (%)      | N/A   | N/A  | Clear Space to XWalk (in)   | N/A  |
| N/A                                     | Any Obstructions?     | N/A   | N/A  | Storm Grate/Utility Hazard? | N/A  |
|                                         | Obstruction Type      |       |      | Storm Grate/Utility Type    |      |
|                                         |                       | N/A   |      |                             | N/A  |
|                                         |                       |       | Yes  | Surface Condition? (G/P)    | Good |
|                                         |                       |       |      |                             |      |