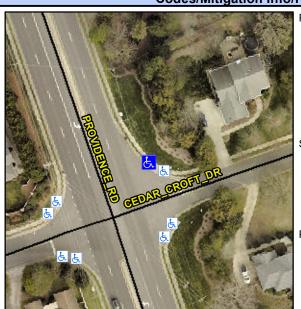

## Access Compliance Report Public Rights-of-Way (Curb Ramps)

Intersection ID: 23730 Main Street: PROVIDENCE\_RD Cross Street: CEDAR\_CROFT\_DR Location: NE

ADA ID: BA58680BF204 Ramp Type: Perp Initial Pass/Fail: Fail Overall Compliance: No Severity Score: 33.75

## Field Measurements/Component Compliance

Street 1 Name PROVIDENCE RD
Stop Condition-Street 2 None
Street 2 Name N/A
Stop Condition-Street 1 N/A

Total Cost: \$ 1850.00

| Field Measurements/Component Compliance |                       |       |      |                             |      |
|-----------------------------------------|-----------------------|-------|------|-----------------------------|------|
| Comp                                    | liance Description    | Data  | Comp | liance Description          | Data |
| N/A                                     | Ramp Length (in)      | 72.0  | No   | Ramp Slope (%)              | 9.0  |
| No                                      | Ramp Width (in)       | 45.5  | No   | Ramp XSlope (%)             | 5.1  |
| N/A                                     | Flare Type LT         | N/A   | N/A  | Flare Type RT               | N/A  |
| N/A                                     | Flare Slope LT (%)    | N/A   | N/A  | Flare Slope RT (%)          | N/A  |
| N/A                                     | Flare Traversable LT? | N/A   | N/A  | Flare Traversable RT?       | N/A  |
| N/A                                     | Landing Length (in)   | N/A   | N/A  | DWS Provided?               | N/A  |
| N/A                                     | Landing Width (in)    | N/A   | N/A  | DWS Contrast?               | N/A  |
| N/A                                     | Landing Slope (%)     | N/A   | N/A  | DWS Length (in)             | N/A  |
| N/A                                     | Landing X Slope (%)   | N/A   | N/A  | DWS Full Width?             | N/A  |
| N/A                                     | Landing Curb? (Y/N)   | N/A   | N/A  | DWS Offset (in)             | N/A  |
| N/A                                     | Shared Landing?       | N/A   |      |                             |      |
| N/A                                     | Gutter Ponding?       | N/A   | N/A  | Gutter Slope (%)            | N/A  |
| N/A                                     | Gutter Lip Ht (in)    | N/A   | N/A  | Gutter X Slope (%)          | N/A  |
| N/A                                     | Painted X Walk1?      | No    | N/A  | Painted X Walk2?            | N/A  |
|                                         | X Walk 1 Direction    | To SW |      | X Walk 2 Direction          | N/A  |
| N/A                                     | X Walk 1 Width (in)   | N/A   | N/A  | X Walk 2 Width (in)         | N/A  |
|                                         | X Walk 1 Slope (%)    | 6.3   |      | X Walk 2 Slope (%)          | N/A  |
|                                         | X Walk 1 X Slope (%)  | 3.0   |      | X Walk 2 X Slope (%)        | N/A  |
| N/A                                     | Ramp inside XWalk1?   | N/A   | N/A  | Ramp inside XWalk2?         | N/A  |
|                                         | Road Slope (%)        | N/A   | N/A  | Clear Space?                | N/A  |
|                                         | Road X Slope (%)      | N/A   | N/A  | Clear Space to XWalk (in)   | N/A  |
| N/A                                     | Any Obstructions?     | N/A   | N/A  | Storm Grate/Utility Hazard? | N/A  |
|                                         | Obstruction Type      |       |      | Storm Grate/Utility Type    |      |
|                                         |                       | N/A   |      |                             | N/A  |
|                                         |                       |       | Yes  | Surface Condition? (G/P)    | Good |
|                                         |                       |       |      |                             |      |