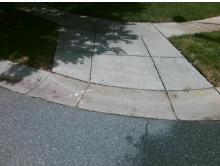

## Field Measurements/Component Compliance

Street 1 Name Stop Condition-Street 2 Street 2 Name Stop Condition-Street 1 Remove & Replace Curb Ramp With Two New Directional Ramps or Equivalent.

Surveyor Notes:

N/A

PROW/ADA:

Total Cost:

Not Found, R304.5.1, R304.2.2, R304.5.3

Compliance Description Data Compliance Description No N/A Ramp Length (in) 89.5 Ramp Slope (%) No No Ramp Width (in) 47.0 Ramp XSlope (%) N/A N/A Flare Type LT N/A Flare Type RT N/A N/A N/A Flare Slope RT (%) Flare Slope LT (%) N/A Flare Traversable LT? N/A N/A Flare Traversable RT? N/A N/A N/A **DWS Provided?** Landing Length (in) N/A Landing Width (in) N/A N/A **DWS Contrast?** N/A N/A N/A Landing Slope (%) DWS Length (in) N/A Landing X Slope (%) N/A N/A DWS Full Width? N/A Landing Curb? (Y/N) N/A N/A DWS Offset (in) N/A N/A Shared Landing? N/A **Gutter Ponding?** N/A N/A Gutter Slope (%) N/A Gutter Lip Ht (in) N/A N/A Gutter X Slope (%) N/A Painted X Walk1? No N/A Painted X Walk2? X Walk 1 Direction To NW X Walk 2 Direction N/A N/A X Walk 1 Width (in) X Walk 2 Width (in) X Walk 1 Slope (%) 2.5 X Walk 2 Slope (%) X Walk 1 X Slope (%) 1.9 X Walk 2 X Slope (%) N/A N/A N/A Ramp inside XWalk2? Ramp inside XWalk1? Road Slope (%) 1.3 N/A Clear Space? N/A Road X Slope (%) Clear Space to XWalk (in) 1.2 N/A N/A Any Obstructions? N/A Storm Grate/Utility Hazard? **Obstruction Type** Storm Grate/Utility Type