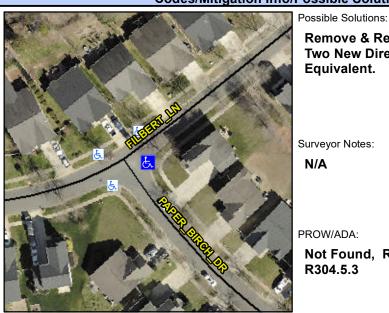

Intersection ID: 31724 Main Street: FILBERT LN Cross Street: PAPER BIRCH DR Location: Ε **Overall Compliance: No Severity Score:** 22.5 ADA ID: BA602ACDB161 Ramp Type: PerpDiag Initial Pass/Fail: Fail

## Field Measurements/Component Compliance

Street 1 Name Stop Condition-Street 2 Street 2 Name Stop Condition-Street 1 Remove & Replace Curb Ramp With Two New Directional Ramps or Equivalent.

Surveyor Notes:

N/A

PROW/ADA:

Total Cost:

Not Found, R304.5.1, R304.2.2, R304.5.3

Compliance Description Data Compliance Description No N/A Ramp Length (in) 89.5 Ramp Slope (%) No No Ramp Width (in) 47.0 Ramp XSlope (%) N/A N/A Flare Type LT N/A Flare Type RT N/A N/A N/A Flare Slope RT (%) Flare Slope LT (%) N/A Flare Traversable LT? N/A N/A Flare Traversable RT? N/A N/A N/A **DWS Provided?** Landing Length (in) N/A Landing Width (in) N/A N/A **DWS Contrast?** N/A N/A N/A Landing Slope (%) DWS Length (in) N/A Landing X Slope (%) N/A N/A DWS Full Width? N/A Landing Curb? (Y/N) N/A N/A DWS Offset (in) N/A N/A Shared Landing? N/A **Gutter Ponding?** N/A N/A Gutter Slope (%) N/A Gutter Lip Ht (in) N/A N/A Gutter X Slope (%) N/A Painted X Walk1? No N/A Painted X Walk2? X Walk 1 Direction To NW X Walk 2 Direction N/A N/A X Walk 1 Width (in) X Walk 2 Width (in) X Walk 1 Slope (%) 2.5 X Walk 2 Slope (%) X Walk 1 X Slope (%) 1.9 X Walk 2 X Slope (%) N/A N/A N/A Ramp inside XWalk2? Ramp inside XWalk1? Road Slope (%) 1.3 N/A Clear Space? N/A Road X Slope (%) Clear Space to XWalk (in) 1.2 N/A N/A Any Obstructions? N/A Storm Grate/Utility Hazard? **Obstruction Type** Storm Grate/Utility Type

N/A

Yes

Surface Condition? (G/P)

FILBERT LN

PAPER BIRCH DR

None

StopSign

3200.00