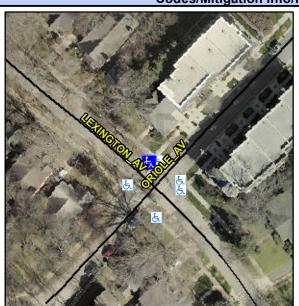

## Access Compliance Report Public Rights-of-Way (Curb Ramps)

Intersection ID: 13911 Main Street: LEXINGTON\_AV Cross Street: ORIOLE\_AV Location: N

ADA ID: BA6BC28F167B Ramp Type: Perp Initial Pass/Fail: Fail Overall Compliance: No Severity Score: 13.75