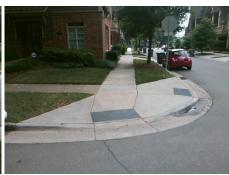

## Field Measurements/Component Compliance

Street 1 Name
LEXINGTON AV
Stop Condition-Street 2
StopSign
Street 2 Name
N/A
Stop Condition-Street 1
N/A

Possible Solutions:

Remove & Replace Entire Ramp.

Surveyor Notes:

N/A

PROW/ADA:

Not Found, R304.2.2, R304.5.3

Total Cost: \$ 1850.00

| Field Measurements/Component Compliance |                                          |       |      |                             |      |
|-----------------------------------------|------------------------------------------|-------|------|-----------------------------|------|
| Compliance Description                  |                                          | Data  | Comp | oliance Description         | Data |
| N/A                                     | Ramp Length (in)                         | 76.0  | No   | Ramp Slope (%)              | 8.4  |
| Yes                                     | Ramp Width (in)                          | 48.0  | No   | Ramp XSlope (%)             | 2.1  |
| N/A                                     | Flare Type LT                            | N/A   | N/A  | Flare Type RT               | N/A  |
| N/A                                     | Flare Slope LT (%)                       | N/A   | N/A  | Flare Slope RT (%)          | N/A  |
| N/A                                     | Flare Traversable LT?                    | N/A   | N/A  | Flare Traversable RT?       | N/A  |
| N/A                                     | Landing Length (in)                      | N/A   | N/A  | DWS Provided?               | N/A  |
| N/A                                     | Landing Width (in)                       | N/A   | N/A  | DWS Contrast?               | N/A  |
| N/A                                     | Landing Slope (%)                        | N/A   | N/A  | DWS Length (in)             | N/A  |
| N/A                                     | Landing X Slope (%)                      | N/A   | N/A  | DWS Full Width?             | N/A  |
| N/A                                     | Landing Curb? (Y/N)                      | N/A   | N/A  | DWS Offset (in)             | N/A  |
| N/A                                     | Shared Landing?                          | N/A   |      |                             |      |
| N/A                                     | Gutter Ponding?                          | N/A   | N/A  | Gutter Slope (%)            | N/A  |
| N/A                                     | Gutter Lip Ht (in)                       | N/A   | N/A  | Gutter X Slope (%)          | N/A  |
| N/A                                     | Painted X Walk1?                         | No    | N/A  | Painted X Walk2?            | N/A  |
|                                         | X Walk 1 Direction                       | To SW |      | X Walk 2 Direction          | N/A  |
| N/A                                     | X Walk 1 Width (in)                      | N/A   | N/A  | X Walk 2 Width (in)         | N/A  |
|                                         | X Walk 1 Slope (%)                       | 4.6   |      | X Walk 2 Slope (%)          | N/A  |
|                                         | X Walk 1 X Slope (%)                     | 1.6   |      | X Walk 2 X Slope (%)        | N/A  |
| N/A                                     | Ramp inside XWalk1?                      | N/A   | N/A  | Ramp inside XWalk2?         | N/A  |
|                                         | Road Slope (%)                           | N/A   | N/A  | Clear Space?                | N/A  |
|                                         | Road X Slope (%)                         | N/A   | N/A  | Clear Space to XWalk (in)   | N/A  |
| N/A                                     | Any Obstructions?                        | N/A   | N/A  | Storm Grate/Utility Hazard? | N/A  |
|                                         | Obstruction Type                         |       |      | Storm Grate/Utility Type    |      |
|                                         |                                          | N/A   |      |                             | N/A  |
|                                         |                                          |       | Yes  | Surface Condition? (G/P)    | Good |
| Marie Color                             | 2.2.2.2.2.2.2.2.2.2.2.2.2.2.2.2.2.2.2.2. | ,     |      |                             |      |