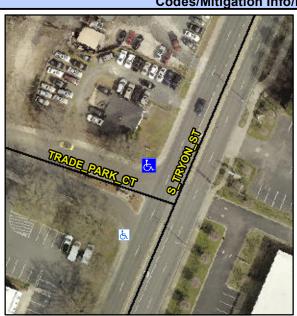

## Access Compliance Report Public Rights-of-Way (Curb Ramps)

Intersection ID: 15579 Main Street: S\_TRYON\_ST Cross Street: TRADE\_PARK\_CT Location: N

ADA ID: BA6BCCDA778B Ramp Type: PerpDiag Initial Pass/Fail: Fail Overall Compliance: No Severity Score: 13.75

## Field Measurements/Component Compliance

Street 1 Name
Stop Condition-Street 2
Street 2 Name
Stop Condition-Street 1

TRADE PARK CT StopSign S TRYON ST None Possible Solutions:

Remove & Replace Curb Ramp With Two New Directional Ramps or Equivalent.