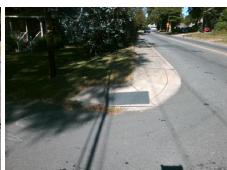

To SE

ATTABERRY DR Street 1 Name Stop Condition-Street 2 StopSign N/A Street 2 Name Stop Condition-Street 1 N/A Possible Solutions: Remove & Replace Entire Ramp. Surveyor Notes: N/A PROW/ADA: Not Found, R304.2.2, R304.5.3

X Walk 1 Slope (%)

X Walk 1 X Slope (%)

Ramp inside XWalk1?

Flare Traversable LT?

Flare Type LT

N/A

Yes

N/A