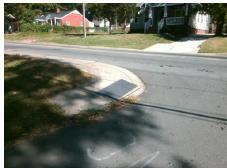

To SE

ATTABERRY DR Street 1 Name Stop Condition-Street 2 StopSign N/A Street 2 Name Stop Condition-Street 1 N/A Possible Solutions: Remove & Replace Entire Ramp. Surveyor Notes: N/A PROW/ADA: Not Found, R304.2.2, R304.5.3

X Walk 1 Slope (%)

X Walk 1 X Slope (%)

Ramp inside XWalk1?

Flare Traversable LT?

Flare Type LT

N/A

Yes

N/A