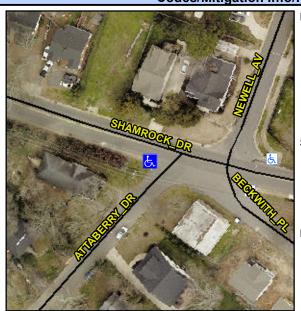

## **Access Compliance Report Public Rights-of-Way** (Curb Ramps)

Data

22.1

14.6

N/A

Main Street: BECKWITH PL Intersection ID: 11129 **Cross Street: NEWELL AV** Location: W Initial Pass/Fail: Fail **Overall Compliance: No Severity Score:** 50 **ADA ID: BA6C14A2A5A2** Ramp Type: Perp

To SE

ATTABERRY DR Street 1 Name Stop Condition-Street 2 StopSign N/A Street 2 Name Stop Condition-Street 1 N/A Possible Solutions: Remove & Replace Entire Ramp. Surveyor Notes: N/A PROW/ADA: Not Found, R304.2.2, R304.5.3