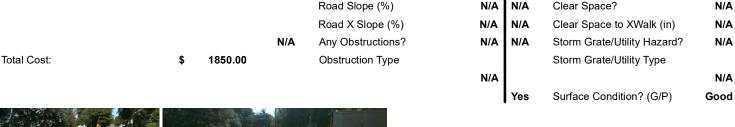

## Field Measurements/Component Compliance

No

No

N/A

Compliance Description

Ramp Slope (%)

Flare Type RT

Ramp XSlope (%)

Flare Slope RT (%)

DWS Provided?

**DWS Contrast?** 

DWS Length (in)

DWS Full Width?

DWS Offset (in)

Gutter Slope (%)

Gutter X Slope (%)

51.0

48.0

N/A

No

N/A

0.7

9.9

N/A

N/A 1850.00

Compliance Description

Ramp Length (in)

Ramp Width (in)

Flare Slope LT (%)

Landing Length (in)

Landing Width (in)

Landing Slope (%)

Landing X Slope (%)

Landing Curb? (Y/N)

Shared Landing?

**Gutter Ponding?** 

Gutter Lip Ht (in)

Painted X Walk1?

X Walk 1 Direction

X Walk 1 Width (in)

X Walk 1 Slope (%)

X Walk 1 X Slope (%)

Ramp inside XWalk1?

Flare Traversable LT?

Flare Type LT

N/A

Yes

N/A