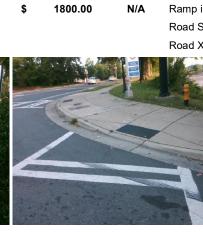

N/A

Good 10.5

Intersection ID: 14959 Main Street: EASTLAND\_MALL\_DR Cross Street: CENTRAL\_AV Location: N

ADA ID: BA76C1773C5F Ramp Type: Combination1 Initial Pass/Fail: Fail Overall Compliance: No Severity Score: 50

Street 1 Name
Signal
Stop Condition-Street 1
EASTLAND MALL DR
Street 2 Name
N/A
Stop Condition-Street 2
N/A

Possible Solutions:

Remove & Replace Entire Ramp.

Surveyor Notes:

N/A

PROW/ADA:

Not Found, R304.2.2, R304.5.3, R304.3.2