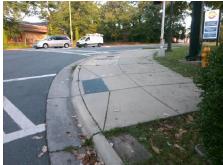

N/A

Good 10.5

Intersection ID: 14959 Main Street: EASTLAND\_MALL\_DR Cross Street: CENTRAL\_AV Location: N

ADA ID: BA76C1773C5F Ramp Type: Combination1 Initial Pass/Fail: Fail Overall Compliance: No Severity Score: 50

Street 1 Name
Signal
Stop Condition-Street 1
EASTLAND MALL DR
Street 2 Name
N/A
Stop Condition-Street 2
N/A

Possible Solutions:

Remove & Replace Entire Ramp.

Surveyor Notes:

N/A

PROW/ADA:

Not Found, R304.2.2, R304.5.3, R304.3.2