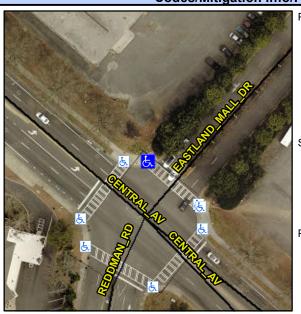

N/A

Good 10.5

Intersection ID: 14959 Main Street: EASTLAND\_MALL\_DR Cross Street: CENTRAL\_AV Location: N

ADA ID: BA76C1773C5F Ramp Type: Combination1 Initial Pass/Fail: Fail Overall Compliance: No Severity Score: 50

Street 1 Name
Signal
Stop Condition-Street 1
EASTLAND MALL DR
Street 2 Name
N/A
Stop Condition-Street 2
N/A

Possible Solutions:

Remove & Replace Entire Ramp.

Surveyor Notes:

N/A

PROW/ADA:

Not Found, R304.2.2, R304.5.3, R304.3.2