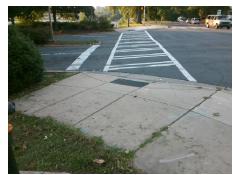

N/A

Good 10.5

Intersection ID: 14959 Main Street: EASTLAND\_MALL\_DR Cross Street: CENTRAL\_AV Location: N

ADA ID: BA76C1773C5F Ramp Type: Combination1 Initial Pass/Fail: Fail Overall Compliance: No Severity Score: 50

Street 1 Name
Signal
Stop Condition-Street 1
EASTLAND MALL DR
Street 2 Name
N/A
Stop Condition-Street 2
N/A

Possible Solutions:

Remove & Replace Entire Ramp.

Surveyor Notes:

N/A

PROW/ADA:

Not Found, R304.2.2, R304.5.3, R304.3.2