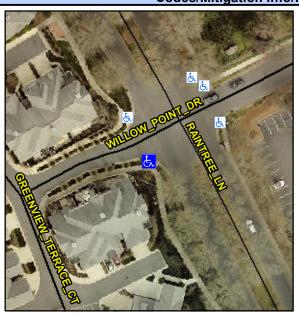

## Access Compliance Report Public Rights-of-Way (Curb Ramps)

Intersection ID: 25357 Main Street: RAINTREE\_LN Cross Street: WILLOW\_POINT\_DR Location: SW

ADA ID: BA7B304190D8 Ramp Type: PerpDiag Initial Pass/Fail: Fail Overall Compliance: No Severity Score: 12.5

## Field Measurements/Component Compliance

Street 1 Name
Stop Condition-Street 2
Street 2 Name
Stop Condition-Street 1

RAINTREE LN None WILLOW POINT DR StopSign Possible Solutions:

Remove & Replace Curb Ramp With Two New Directional Ramps or Equivalent.