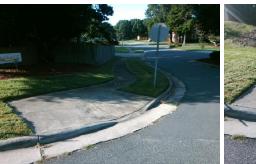

## **Access Compliance Report Public Rights-of-Way** (Curb Ramps)

Intersection ID: 12114 Main Street: ROBINSON\_CHURCH\_RD Cross Street: TEANECK\_PL Location: SE **Overall Compliance: No** ADA ID: BA7C13005404 Ramp Type: Perp Initial Pass/Fail: Fail **Severity Score:** 25

**Codes/Mitigation Info/Possible Solution** 

**ROBINSON CHURCH RD** Street 1 Name Stop Condition-Street 2 None Street 2 Name N/A Stop Condition-Street 1 N/A

| 1 Ossible Solution            |            |     |
|-------------------------------|------------|-----|
| Possible Solutions:           | Compliance |     |
| Remove & Replace Entire Ramp. | N/A        | Ra  |
|                               | Yes        | Ra  |
|                               | N/A        | Fla |
|                               | N/A        | Fla |
|                               | N/A        | Fla |
|                               | N/A        | Laı |
| Surveyor Notes:               | N/A        | Laı |
| N/A                           | N/A        | Laı |
|                               | N/A        | Laı |
|                               | N/A        | Laı |
|                               | N/A        | Sh  |
| PROW/ADA:                     | N/A        | Gu  |
| Not Found, R304.5.3           | N/A        | Gu  |
|                               | N/A        | Pai |
|                               |            | ΧV  |
|                               | N/A        | X۷  |
|                               |            | ΧV  |
|                               |            | ΧV  |
|                               | N/A        | Ra  |
|                               |            | Ro  |
|                               |            | Ro  |

Total Cost:

1850.00

| Field Measurements/Component Compliance |                       |      |      |                             |      |  |  |
|-----------------------------------------|-----------------------|------|------|-----------------------------|------|--|--|
| Compl                                   | iance Description     | Data | Comp | liance Description          | Data |  |  |
| N/A                                     | Ramp Length (in)      | 60.0 | Yes  | Ramp Slope (%)              | 7.2  |  |  |
| Yes                                     | Ramp Width (in)       | 51.0 | No   | Ramp XSlope (%)             | 7.3  |  |  |
| N/A                                     | Flare Type LT         | N/A  | N/A  | Flare Type RT               | N/A  |  |  |
| N/A                                     | Flare Slope LT (%)    | N/A  | N/A  | Flare Slope RT (%)          | N/A  |  |  |
| N/A                                     | Flare Traversable LT? | N/A  | N/A  | Flare Traversable RT?       | N/A  |  |  |
| N/A                                     | Landing Length (in)   | N/A  | N/A  | DWS Provided?               | N/A  |  |  |
| N/A                                     | Landing Width (in)    | N/A  | N/A  | DWS Contrast?               | N/A  |  |  |
| N/A                                     | Landing Slope (%)     | N/A  | N/A  | DWS Length (in)             | N/A  |  |  |
| N/A                                     | Landing X Slope (%)   | N/A  | N/A  | DWS Full Width?             | N/A  |  |  |
| N/A                                     | Landing Curb? (Y/N)   | N/A  | N/A  | DWS Offset (in)             | N/A  |  |  |
| N/A                                     | Shared Landing?       | N/A  |      |                             |      |  |  |
| N/A                                     | Gutter Ponding?       | N/A  | N/A  | Gutter Slope (%)            | N/A  |  |  |
| N/A                                     | Gutter Lip Ht (in)    | 1.0  | N/A  | Gutter X Slope (%)          | N/A  |  |  |
| N/A                                     | Painted X Walk1?      | No   | N/A  | Painted X Walk2?            | N/A  |  |  |
|                                         | X Walk 1 Direction    | To N |      | X Walk 2 Direction          | N/A  |  |  |
| N/A                                     | X Walk 1 Width (in)   | N/A  | N/A  | X Walk 2 Width (in)         | N/A  |  |  |
|                                         | X Walk 1 Slope (%)    | 4.2  |      | X Walk 2 Slope (%)          | N/A  |  |  |
|                                         | X Walk 1 X Slope (%)  | 6.0  |      | X Walk 2 X Slope (%)        | N/A  |  |  |
| N/A                                     | Ramp inside XWalk1?   | N/A  | N/A  | Ramp inside XWalk2?         | N/A  |  |  |
|                                         | Road Slope (%)        | N/A  | N/A  | Clear Space?                | N/A  |  |  |
|                                         | Road X Slope (%)      | N/A  | N/A  | Clear Space to XWalk (in)   | N/A  |  |  |
| N/A                                     | Any Obstructions?     | N/A  | N/A  | Storm Grate/Utility Hazard? | N/A  |  |  |
|                                         | Obstruction Type      |      |      | Storm Grate/Utility Type    |      |  |  |
|                                         |                       | N/A  |      |                             | N/A  |  |  |
|                                         |                       |      | Yes  | Surface Condition? (G/P)    | Good |  |  |