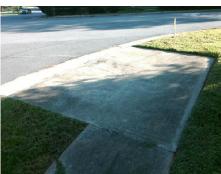

## **Access Compliance Report Public Rights-of-Way** (Curb Ramps)

Intersection ID: 12114 Main Street: ROBINSON\_CHURCH\_RD Cross Street: TEANECK\_PL Location: SE **Overall Compliance: No** ADA ID: BA7C13005404 Ramp Type: Perp Initial Pass/Fail: Fail **Severity Score:** 25

**Codes/Mitigation Info/Possible Solution** 

**ROBINSON CHURCH RD** Street 1 Name Stop Condition-Street 2 None Street 2 Name N/A Stop Condition-Street 1 N/A

| 1 Ossible Solution            |            |     |
|-------------------------------|------------|-----|
| Possible Solutions:           | Compliance |     |
| Remove & Replace Entire Ramp. | N/A        | Ra  |
|                               | Yes        | Ra  |
|                               | N/A        | Fla |
|                               | N/A        | Fla |
|                               | N/A        | Fla |
|                               | N/A        | Laı |
| Surveyor Notes:               | N/A        | Laı |
| N/A                           | N/A        | Laı |
|                               | N/A        | Laı |
|                               | N/A        | Laı |
|                               | N/A        | Sh  |
| PROW/ADA:                     | N/A        | Gu  |
| Not Found, R304.5.3           | N/A        | Gu  |
|                               | N/A        | Pai |
|                               |            | ΧV  |
|                               | N/A        | X۷  |
|                               |            | ΧV  |
|                               |            | ΧV  |
|                               | N/A        | Ra  |
|                               |            | Ro  |
|                               |            | Ro  |

Total Cost:

1850.00

| Field Measurements/Component Compliance |                       |      |      |                             |      |  |  |
|-----------------------------------------|-----------------------|------|------|-----------------------------|------|--|--|
| Compl                                   | iance Description     | Data | Comp | liance Description          | Data |  |  |
| N/A                                     | Ramp Length (in)      | 60.0 | Yes  | Ramp Slope (%)              | 7.2  |  |  |
| Yes                                     | Ramp Width (in)       | 51.0 | No   | Ramp XSlope (%)             | 7.3  |  |  |
| N/A                                     | Flare Type LT         | N/A  | N/A  | Flare Type RT               | N/A  |  |  |
| N/A                                     | Flare Slope LT (%)    | N/A  | N/A  | Flare Slope RT (%)          | N/A  |  |  |
| N/A                                     | Flare Traversable LT? | N/A  | N/A  | Flare Traversable RT?       | N/A  |  |  |
| N/A                                     | Landing Length (in)   | N/A  | N/A  | DWS Provided?               | N/A  |  |  |
| N/A                                     | Landing Width (in)    | N/A  | N/A  | DWS Contrast?               | N/A  |  |  |
| N/A                                     | Landing Slope (%)     | N/A  | N/A  | DWS Length (in)             | N/A  |  |  |
| N/A                                     | Landing X Slope (%)   | N/A  | N/A  | DWS Full Width?             | N/A  |  |  |
| N/A                                     | Landing Curb? (Y/N)   | N/A  | N/A  | DWS Offset (in)             | N/A  |  |  |
| N/A                                     | Shared Landing?       | N/A  |      |                             |      |  |  |
| N/A                                     | Gutter Ponding?       | N/A  | N/A  | Gutter Slope (%)            | N/A  |  |  |
| N/A                                     | Gutter Lip Ht (in)    | 1.0  | N/A  | Gutter X Slope (%)          | N/A  |  |  |
| N/A                                     | Painted X Walk1?      | No   | N/A  | Painted X Walk2?            | N/A  |  |  |
|                                         | X Walk 1 Direction    | To N |      | X Walk 2 Direction          | N/A  |  |  |
| N/A                                     | X Walk 1 Width (in)   | N/A  | N/A  | X Walk 2 Width (in)         | N/A  |  |  |
|                                         | X Walk 1 Slope (%)    | 4.2  |      | X Walk 2 Slope (%)          | N/A  |  |  |
|                                         | X Walk 1 X Slope (%)  | 6.0  |      | X Walk 2 X Slope (%)        | N/A  |  |  |
| N/A                                     | Ramp inside XWalk1?   | N/A  | N/A  | Ramp inside XWalk2?         | N/A  |  |  |
|                                         | Road Slope (%)        | N/A  | N/A  | Clear Space?                | N/A  |  |  |
|                                         | Road X Slope (%)      | N/A  | N/A  | Clear Space to XWalk (in)   | N/A  |  |  |
| N/A                                     | Any Obstructions?     | N/A  | N/A  | Storm Grate/Utility Hazard? | N/A  |  |  |
|                                         | Obstruction Type      |      |      | Storm Grate/Utility Type    |      |  |  |
|                                         |                       | N/A  |      |                             | N/A  |  |  |
|                                         |                       |      | Yes  | Surface Condition? (G/P)    | Good |  |  |