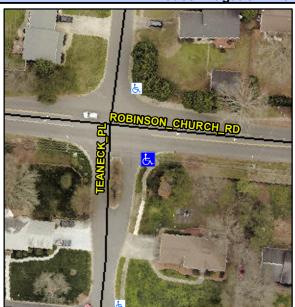

## **Access Compliance Report Public Rights-of-Way** (Curb Ramps)

Intersection ID: 12114 Main Street: ROBINSON\_CHURCH\_RD Cross Street: TEANECK\_PL Location: SE **Overall Compliance: No** ADA ID: BA7C13005404 Ramp Type: Perp Initial Pass/Fail: Fail **Severity Score:** 25