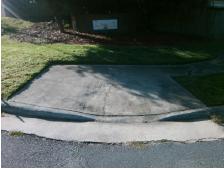

## **Access Compliance Report Public Rights-of-Way** (Curb Ramps)

Intersection ID: 12114 Main Street: ROBINSON\_CHURCH\_RD Cross Street: TEANECK\_PL Location: SE **Overall Compliance: No** ADA ID: BA7C13005404 Ramp Type: Perp Initial Pass/Fail: Fail **Severity Score:** 25

**Codes/Mitigation Info/Possible Solution** 

**ROBINSON CHURCH RD** Street 1 Name Stop Condition-Street 2 None Street 2 Name N/A Stop Condition-Street 1 N/A

| 1 Ossible Solution            |            |     |
|-------------------------------|------------|-----|
| Possible Solutions:           | Compliance |     |
| Remove & Replace Entire Ramp. | N/A        | Ra  |
|                               | Yes        | Ra  |
|                               | N/A        | Fla |
|                               | N/A        | Fla |
|                               | N/A        | Fla |
|                               | N/A        | Laı |
| Surveyor Notes:               | N/A        | Laı |
| N/A                           | N/A        | Laı |
|                               | N/A        | Laı |
|                               | N/A        | Laı |
|                               | N/A        | Sh  |
| PROW/ADA:                     | N/A        | Gu  |
| Not Found, R304.5.3           | N/A        | Gu  |
|                               | N/A        | Pai |
|                               |            | ΧV  |
|                               | N/A        | X۷  |
|                               |            | ΧV  |
|                               |            | ΧV  |
|                               | N/A        | Ra  |
|                               |            | Ro  |
|                               |            | Ro  |

Total Cost:

1850.00

| Field Measurements/Component Compliance |                       |      |      |                             |      |  |  |
|-----------------------------------------|-----------------------|------|------|-----------------------------|------|--|--|
| Compl                                   | iance Description     | Data | Comp | liance Description          | Data |  |  |
| N/A                                     | Ramp Length (in)      | 60.0 | Yes  | Ramp Slope (%)              | 7.2  |  |  |
| Yes                                     | Ramp Width (in)       | 51.0 | No   | Ramp XSlope (%)             | 7.3  |  |  |
| N/A                                     | Flare Type LT         | N/A  | N/A  | Flare Type RT               | N/A  |  |  |
| N/A                                     | Flare Slope LT (%)    | N/A  | N/A  | Flare Slope RT (%)          | N/A  |  |  |
| N/A                                     | Flare Traversable LT? | N/A  | N/A  | Flare Traversable RT?       | N/A  |  |  |
| N/A                                     | Landing Length (in)   | N/A  | N/A  | DWS Provided?               | N/A  |  |  |
| N/A                                     | Landing Width (in)    | N/A  | N/A  | DWS Contrast?               | N/A  |  |  |
| N/A                                     | Landing Slope (%)     | N/A  | N/A  | DWS Length (in)             | N/A  |  |  |
| N/A                                     | Landing X Slope (%)   | N/A  | N/A  | DWS Full Width?             | N/A  |  |  |
| N/A                                     | Landing Curb? (Y/N)   | N/A  | N/A  | DWS Offset (in)             | N/A  |  |  |
| N/A                                     | Shared Landing?       | N/A  |      |                             |      |  |  |
| N/A                                     | Gutter Ponding?       | N/A  | N/A  | Gutter Slope (%)            | N/A  |  |  |
| N/A                                     | Gutter Lip Ht (in)    | 1.0  | N/A  | Gutter X Slope (%)          | N/A  |  |  |
| N/A                                     | Painted X Walk1?      | No   | N/A  | Painted X Walk2?            | N/A  |  |  |
|                                         | X Walk 1 Direction    | To N |      | X Walk 2 Direction          | N/A  |  |  |
| N/A                                     | X Walk 1 Width (in)   | N/A  | N/A  | X Walk 2 Width (in)         | N/A  |  |  |
|                                         | X Walk 1 Slope (%)    | 4.2  |      | X Walk 2 Slope (%)          | N/A  |  |  |
|                                         | X Walk 1 X Slope (%)  | 6.0  |      | X Walk 2 X Slope (%)        | N/A  |  |  |
| N/A                                     | Ramp inside XWalk1?   | N/A  | N/A  | Ramp inside XWalk2?         | N/A  |  |  |
|                                         | Road Slope (%)        | N/A  | N/A  | Clear Space?                | N/A  |  |  |
|                                         | Road X Slope (%)      | N/A  | N/A  | Clear Space to XWalk (in)   | N/A  |  |  |
| N/A                                     | Any Obstructions?     | N/A  | N/A  | Storm Grate/Utility Hazard? | N/A  |  |  |
|                                         | Obstruction Type      |      |      | Storm Grate/Utility Type    |      |  |  |
|                                         |                       | N/A  |      |                             | N/A  |  |  |
|                                         |                       |      | Yes  | Surface Condition? (G/P)    | Good |  |  |