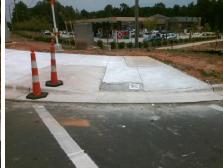

N/A

PROW/ADA:

Not Found, R304.5.1

Total Cost: \$ 1850.00

| Field Measurements/Component Compliance |                       |       |                        |                             |      |
|-----------------------------------------|-----------------------|-------|------------------------|-----------------------------|------|
| Compliance Description                  |                       | Data  | Compliance Description |                             | Data |
| N/A                                     | Ramp Length (in)      | 95.0  | Yes                    | Ramp Slope (%)              | 7.2  |
| No                                      | Ramp Width (in)       | 47.0  | Yes                    | Ramp XSlope (%)             | 1.9  |
| N/A                                     | Flare Type LT         | N/A   | N/A                    | Flare Type RT               | N/A  |
| N/A                                     | Flare Slope LT (%)    | N/A   | N/A                    | Flare Slope RT (%)          | N/A  |
| N/A                                     | Flare Traversable LT? | N/A   | N/A                    | Flare Traversable RT?       | N/A  |
| N/A                                     | Landing Length (in)   | N/A   | N/A                    | DWS Provided?               | N/A  |
| N/A                                     | Landing Width (in)    | N/A   | N/A                    | DWS Contrast?               | N/A  |
| N/A                                     | Landing Slope (%)     | N/A   | N/A                    | DWS Length (in)             | N/A  |
| N/A                                     | Landing X Slope (%)   | N/A   | N/A                    | DWS Full Width?             | N/A  |
| N/A                                     | Landing Curb? (Y/N)   | N/A   | N/A                    | DWS Offset (in)             | N/A  |
| N/A                                     | Shared Landing?       | N/A   |                        |                             |      |
| N/A                                     | Gutter Ponding?       | N/A   | N/A                    | Gutter Slope (%)            | N/A  |
| N/A                                     | Gutter Lip Ht (in)    | 2.0   | N/A                    | Gutter X Slope (%)          | N/A  |
| N/A                                     | Painted X Walk1?      | Yes   | N/A                    | Painted X Walk2?            | N/A  |
|                                         | X Walk 1 Direction    | To SW |                        | X Walk 2 Direction          | N/A  |
| N/A                                     | X Walk 1 Width (in)   | 114.0 | N/A                    | X Walk 2 Width (in)         | N/A  |
|                                         | X Walk 1 Slope (%)    | 2.5   |                        | X Walk 2 Slope (%)          | N/A  |
|                                         | X Walk 1 X Slope (%)  | 4.7   |                        | X Walk 2 X Slope (%)        | N/A  |
| N/A                                     | Ramp inside XWalk1?   | Yes   | N/A                    | Ramp inside XWalk2?         | N/A  |
|                                         | Road Slope (%)        | N/A   | N/A                    | Clear Space?                | N/A  |
|                                         | Road X Slope (%)      | N/A   | N/A                    | Clear Space to XWalk (in)   | N/A  |
| N/A                                     | Any Obstructions?     | N/A   | N/A                    | Storm Grate/Utility Hazard? | N/A  |
|                                         | Obstruction Type      |       |                        | Storm Grate/Utility Type    |      |
|                                         |                       | N/A   |                        |                             | N/A  |
|                                         |                       |       | Yes                    | Surface Condition? (G/P)    | Good |
| 144                                     |                       |       |                        |                             |      |