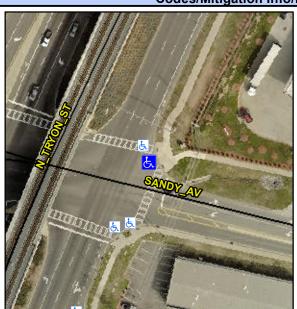

## Access Compliance Report Public Rights-of-Way (Curb Ramps)

Intersection ID: 6957 Main Street: N\_TRYON\_ST Cross Street: N\_US\_29\_BY-PASS\_HY Location: E

ADA ID: BA7E3AAEC888 Ramp Type: Perp Initial Pass/Fail: Fail Overall Compliance: No Severity Score: 8.75

**Codes/Mitigation Info/Possible Solution** 

Street 1 Name
SANDY AV
Stop Condition-Street 2
Signal
Street 2 Name
N/A
Stop Condition-Street 1
N/A

Possible Solutions:

Remove & Replace Entire Ramp.

Surveyor Notes: