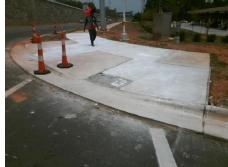

N/A

PROW/ADA:

Not Found, R304.5.1

Total Cost: \$ 1850.00

| Field Measurements/Component Compliance |                       |       |                        |                             |      |
|-----------------------------------------|-----------------------|-------|------------------------|-----------------------------|------|
| Compliance Description                  |                       | Data  | Compliance Description |                             | Data |
| N/A                                     | Ramp Length (in)      | 95.0  | Yes                    | Ramp Slope (%)              | 7.2  |
| No                                      | Ramp Width (in)       | 47.0  | Yes                    | Ramp XSlope (%)             | 1.9  |
| N/A                                     | Flare Type LT         | N/A   | N/A                    | Flare Type RT               | N/A  |
| N/A                                     | Flare Slope LT (%)    | N/A   | N/A                    | Flare Slope RT (%)          | N/A  |
| N/A                                     | Flare Traversable LT? | N/A   | N/A                    | Flare Traversable RT?       | N/A  |
| N/A                                     | Landing Length (in)   | N/A   | N/A                    | DWS Provided?               | N/A  |
| N/A                                     | Landing Width (in)    | N/A   | N/A                    | DWS Contrast?               | N/A  |
| N/A                                     | Landing Slope (%)     | N/A   | N/A                    | DWS Length (in)             | N/A  |
| N/A                                     | Landing X Slope (%)   | N/A   | N/A                    | DWS Full Width?             | N/A  |
| N/A                                     | Landing Curb? (Y/N)   | N/A   | N/A                    | DWS Offset (in)             | N/A  |
| N/A                                     | Shared Landing?       | N/A   |                        |                             |      |
| N/A                                     | Gutter Ponding?       | N/A   | N/A                    | Gutter Slope (%)            | N/A  |
| N/A                                     | Gutter Lip Ht (in)    | 2.0   | N/A                    | Gutter X Slope (%)          | N/A  |
| N/A                                     | Painted X Walk1?      | Yes   | N/A                    | Painted X Walk2?            | N/A  |
|                                         | X Walk 1 Direction    | To SW |                        | X Walk 2 Direction          | N/A  |
| N/A                                     | X Walk 1 Width (in)   | 114.0 | N/A                    | X Walk 2 Width (in)         | N/A  |
|                                         | X Walk 1 Slope (%)    | 2.5   |                        | X Walk 2 Slope (%)          | N/A  |
|                                         | X Walk 1 X Slope (%)  | 4.7   |                        | X Walk 2 X Slope (%)        | N/A  |
| N/A                                     | Ramp inside XWalk1?   | Yes   | N/A                    | Ramp inside XWalk2?         | N/A  |
|                                         | Road Slope (%)        | N/A   | N/A                    | Clear Space?                | N/A  |
|                                         | Road X Slope (%)      | N/A   | N/A                    | Clear Space to XWalk (in)   | N/A  |
| N/A                                     | Any Obstructions?     | N/A   | N/A                    | Storm Grate/Utility Hazard? | N/A  |
|                                         | Obstruction Type      |       |                        | Storm Grate/Utility Type    |      |
|                                         |                       | N/A   |                        |                             | N/A  |
|                                         |                       |       | Yes                    | Surface Condition? (G/P)    | Good |
| 144                                     |                       |       |                        |                             |      |