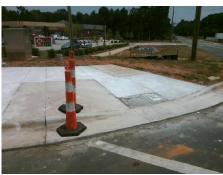

N/A

PROW/ADA:

Not Found, R304.5.1

Total Cost: \$ 1850.00

| Field Measurements/Component Compliance |                       |       |                        |                             |      |
|-----------------------------------------|-----------------------|-------|------------------------|-----------------------------|------|
| Compliance Description                  |                       | Data  | Compliance Description |                             | Data |
| N/A                                     | Ramp Length (in)      | 95.0  | Yes                    | Ramp Slope (%)              | 7.2  |
| No                                      | Ramp Width (in)       | 47.0  | Yes                    | Ramp XSlope (%)             | 1.9  |
| N/A                                     | Flare Type LT         | N/A   | N/A                    | Flare Type RT               | N/A  |
| N/A                                     | Flare Slope LT (%)    | N/A   | N/A                    | Flare Slope RT (%)          | N/A  |
| N/A                                     | Flare Traversable LT? | N/A   | N/A                    | Flare Traversable RT?       | N/A  |
| N/A                                     | Landing Length (in)   | N/A   | N/A                    | DWS Provided?               | N/A  |
| N/A                                     | Landing Width (in)    | N/A   | N/A                    | DWS Contrast?               | N/A  |
| N/A                                     | Landing Slope (%)     | N/A   | N/A                    | DWS Length (in)             | N/A  |
| N/A                                     | Landing X Slope (%)   | N/A   | N/A                    | DWS Full Width?             | N/A  |
| N/A                                     | Landing Curb? (Y/N)   | N/A   | N/A                    | DWS Offset (in)             | N/A  |
| N/A                                     | Shared Landing?       | N/A   |                        |                             |      |
| N/A                                     | Gutter Ponding?       | N/A   | N/A                    | Gutter Slope (%)            | N/A  |
| N/A                                     | Gutter Lip Ht (in)    | 2.0   | N/A                    | Gutter X Slope (%)          | N/A  |
| N/A                                     | Painted X Walk1?      | Yes   | N/A                    | Painted X Walk2?            | N/A  |
|                                         | X Walk 1 Direction    | To SW |                        | X Walk 2 Direction          | N/A  |
| N/A                                     | X Walk 1 Width (in)   | 114.0 | N/A                    | X Walk 2 Width (in)         | N/A  |
|                                         | X Walk 1 Slope (%)    | 2.5   |                        | X Walk 2 Slope (%)          | N/A  |
|                                         | X Walk 1 X Slope (%)  | 4.7   |                        | X Walk 2 X Slope (%)        | N/A  |
| N/A                                     | Ramp inside XWalk1?   | Yes   | N/A                    | Ramp inside XWalk2?         | N/A  |
|                                         | Road Slope (%)        | N/A   | N/A                    | Clear Space?                | N/A  |
|                                         | Road X Slope (%)      | N/A   | N/A                    | Clear Space to XWalk (in)   | N/A  |
| N/A                                     | Any Obstructions?     | N/A   | N/A                    | Storm Grate/Utility Hazard? | N/A  |
|                                         | Obstruction Type      |       |                        | Storm Grate/Utility Type    |      |
|                                         |                       | N/A   |                        |                             | N/A  |
|                                         |                       |       | Yes                    | Surface Condition? (G/P)    | Good |
| 144                                     |                       |       |                        |                             |      |