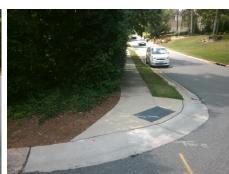

## **Access Compliance Report Public Rights-of-Way** (Curb Ramps)

Intersection ID: 22440 Main Street: BELLEVUE LN **Cross Street: MOORLAND DR** Location: SW Severity Score: 21.25 ADA ID: BA80DF149313 Ramp Type: BlendTrans2 Initial Pass/Fail: Fail **Overall Compliance: No** 

**Codes/Mitigation Info/Possible Solution** 

Street 1 Name Stop Condition-Street 1 Street 2 Name Stop Condition-Street 2 **MOORLAND DR** StopSign **BELLEVUE LN** None

Remove & Replace Curb Ramp With **Two New Directional Ramps or** Equivalent.

Surveyor Notes:

N/A

PROW/ADA:

R304.5.1, R304.5.3

Total Cost:

3200.00

| Field Measurements/Component Compliance |                       |      |                        |                             |      |
|-----------------------------------------|-----------------------|------|------------------------|-----------------------------|------|
| Compliance Description                  |                       | Data | Compliance Description |                             | Data |
| N/A                                     | Ramp Length (in)      | 56.0 | Yes                    | BlendTrans Slope (%)        | 1.3  |
| No                                      | Ramp Width (in)       | 47.0 | No                     | BlendTrans XSlope (%)       | 5.6  |
| N/A                                     | Flare Type LT         | N/A  | N/A                    | Flare Type RT               | N/A  |
| N/A                                     | Flare Slope LT (%)    | N/A  | N/A                    | Flare Slope RT (%)          | N/A  |
| N/A                                     | Flare Traversable LT? | N/A  | N/A                    | Flare Traversable RT?       | N/A  |
| N/A                                     | Landing Length (in)   | N/A  | N/A                    | DWS Provided?               | N/A  |
| N/A                                     | Landing Width (in)    | N/A  | N/A                    | DWS Contrast?               | N/A  |
| N/A                                     | Landing Slope (%)     | N/A  | N/A                    | DWS Length (in)             | N/A  |
| N/A                                     | Landing X Slope (%)   | N/A  | N/A                    | DWS Full Width?             | N/A  |
| N/A                                     | Landing Curb? (Y/N)   | N/A  | N/A                    | DWS Offset (in)             | N/A  |
| N/A                                     | Shared Landing?       | N/A  |                        |                             |      |
| N/A                                     | Gutter Ponding?       | N/A  | N/A                    | Gutter Slope (%)            | N/A  |
| N/A                                     | Gutter Lip Ht (in)    | N/A  | N/A                    | Gutter X Slope (%)          | N/A  |
| N/A                                     | Painted X Walk1?      | No   | N/A                    | Painted X Walk2?            | No   |
|                                         | X Walk 1 Direction    | То Е |                        | X Walk 2 Direction          | To N |
|                                         | X Walk 1 Width (in)   | N/A  |                        | X Walk 2 Width (in)         | N/A  |
|                                         | X Walk 1 Slope (%)    | 6.9  |                        | X Walk 2 Slope (%)          | 0.3  |
|                                         | X Walk 1 X Slope (%)  | 1.2  |                        | X Walk 2 X Slope (%)        | 6.6  |
| N/A                                     | Ramp inside XWalk1?   | N/A  | N/A                    | Ramp inside XWalk2?         | N/A  |
|                                         | Road Slope (%)        | 4.0  |                        | Clear Space?                | N/A  |
|                                         | Road X Slope (%)      | 6.7  | N/A                    | Clear Space to XWalk (in)   | N/A  |
| N/A                                     | Any Obstructions?     | N/A  | N/A                    | Storm Grate/Utility Hazard? | N/A  |
|                                         | Obstruction Type      |      |                        | Storm Grate/Utility Type    |      |
|                                         |                       | N/A  |                        |                             | N/A  |
|                                         |                       |      | Yes                    | Surface Condition? (G/P)    | Good |
|                                         |                       |      | N/A                    | Curb Slope (%)              | 3.6  |