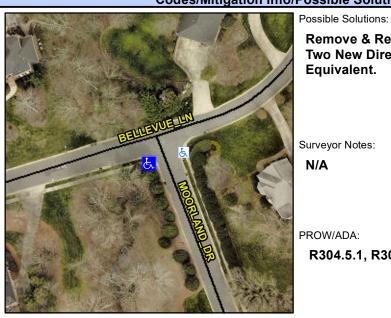

## **Access Compliance Report Public Rights-of-Way** (Curb Ramps)

Intersection ID: 22440 Main Street: BELLEVUE LN **Cross Street: MOORLAND DR** Location: SW Severity Score: 21.25 ADA ID: BA80DF149313 Ramp Type: BlendTrans2 Initial Pass/Fail: Fail **Overall Compliance: No** 

**Codes/Mitigation Info/Possible Solution** 

Street 1 Name Stop Condition-Street 1 Street 2 Name Stop Condition-Street 2 **MOORLAND DR** StopSign **BELLEVUE LN** None

Remove & Replace Curb Ramp With **Two New Directional Ramps or** Equivalent.