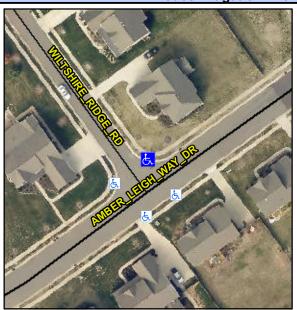

## **Access Compliance Report Public Rights-of-Way** (Curb Ramps)

Intersection ID: 49132 Main Street: AMBER LEIGH WAY DR Cross Street: WILTSHIRE\_RIDGE\_RD Location: Ramp Type: PerpDiag Initial Pass/Fail: Fail **Overall Compliance: No** Severity Score: 21.25 **ADA ID: BA8AAFA16FBF** 

**Codes/Mitigation Info/Possible Solution** 

Street 1 Name Stop Condition-Street 2 Street 2 Name Stop Condition-Street 1

WILTSHIRE RIDGE RD StopSign AMBER LEIGH WAY DR None

Possible Solutions: **Remove & Replace Curb Ramp With Two New Directional Ramps or** Equivalent. Surveyor Notes: N/A PROW/ADA: Not Found, R304.5.1, R304.2.2