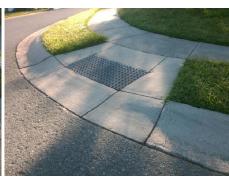

## Access Compliance Report Public Rights-of-Way (Curb Ramps)

Intersection ID: 42780 Main Street: SILVERSWORD\_DR Cross Street: PURPLE\_DAWN\_DR Location: SE

ADA ID: BA8DFD277CBB Ramp Type: PerpDiag Initial Pass/Fail: Fail Overall Compliance: No Severity Score: 46.25

**Codes/Mitigation Info/Possible Solution** 

**Field Measurements/Component Compliance** 

Street 1 Name
Stop Condition-Street 2
Street 2 Name
Stop Condition-Street 1

SILVERSWORD DR None PURPLE DAWN DR StopSign Possible Solutions:

Remove & Replace Curb Ramp With
Two New Directional Ramps or
Equivalent.

Surveyor Notes:
N/A

PROW/ADA:

Not Found, R304.5.1, R304.2.2,
R304.5.3

Total Cost: \$ 3200.00

| Field Measurements/Component Compilance |                       |       |                        |                             |       |
|-----------------------------------------|-----------------------|-------|------------------------|-----------------------------|-------|
| Compliance Description                  |                       | Data  | Compliance Description |                             | Data  |
| N/A                                     | Ramp Length (in)      | 49.0  | No                     | Ramp Slope (%)              | 10.2  |
| No                                      | Ramp Width (in)       | 44.5  | No                     | Ramp XSlope (%)             | 9.6   |
| N/A                                     | Flare Type LT         | N/A   | N/A                    | Flare Type RT               | N/A   |
| N/A                                     | Flare Slope LT (%)    | N/A   | N/A                    | Flare Slope RT (%)          | N/A   |
| N/A                                     | Flare Traversable LT? | N/A   | N/A                    | Flare Traversable RT?       | N/A   |
| N/A                                     | Landing Length (in)   | N/A   | N/A                    | DWS Provided?               | N/A   |
| N/A                                     | Landing Width (in)    | N/A   | N/A                    | DWS Contrast?               | N/A   |
| N/A                                     | Landing Slope (%)     | N/A   | N/A                    | DWS Length (in)             | N/A   |
| N/A                                     | Landing X Slope (%)   | N/A   | N/A                    | DWS Full Width?             | N/A   |
| N/A                                     | Landing Curb? (Y/N)   | N/A   | N/A                    | DWS Offset (in)             | N/A   |
| N/A                                     | Shared Landing?       | N/A   |                        |                             |       |
| N/A                                     | Gutter Ponding?       | N/A   | N/A                    | Gutter Slope (%)            | N/A   |
| N/A                                     | Gutter Lip Ht (in)    | N/A   | N/A                    | Gutter X Slope (%)          | N/A   |
| N/A                                     | Painted X Walk1?      | No    | N/A                    | Painted X Walk2?            | No    |
|                                         | X Walk 1 Direction    | To NW |                        | X Walk 2 Direction          | To SW |
| N/A                                     | X Walk 1 Width (in)   | N/A   | N/A                    | X Walk 2 Width (in)         | N/A   |
|                                         | X Walk 1 Slope (%)    | 2.0   |                        | X Walk 2 Slope (%)          | 3.1   |
|                                         | X Walk 1 X Slope (%)  | 5.5   |                        | X Walk 2 X Slope (%)        | 5.6   |
| N/A                                     | Ramp inside XWalk1?   | N/A   | N/A                    | Ramp inside XWalk2?         | N/A   |
|                                         | Road Slope (%)        | 8.1   | N/A                    | Clear Space?                | N/A   |
|                                         | Road X Slope (%)      | 2.4   | N/A                    | Clear Space to XWalk (in)   | N/A   |
| N/A                                     | Any Obstructions?     | N/A   | N/A                    | Storm Grate/Utility Hazard? | N/A   |
|                                         | Obstruction Type      |       |                        | Storm Grate/Utility Type    |       |
|                                         |                       | N/A   |                        |                             | N/A   |
|                                         |                       |       | Yes                    | Surface Condition? (G/P)    | Good  |