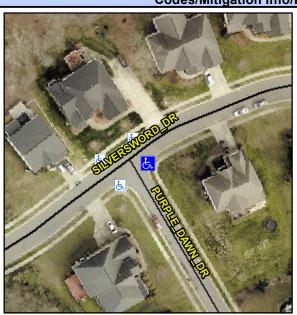

## Access Compliance Report Public Rights-of-Way (Curb Ramps)

Intersection ID: 42780 Main Street: SILVERSWORD\_DR Cross Street: PURPLE\_DAWN\_DR Location: SE

ADA ID: BA8DFD277CBB Ramp Type: PerpDiag Initial Pass/Fail: Fail Overall Compliance: No Severity Score: 46.25

**Codes/Mitigation Info/Possible Solution** 

**Field Measurements/Component Compliance** 

Street 1 Name
Stop Condition-Street 2
Street 2 Name
Stop Condition-Street 1

SILVERSWORD DR None PURPLE DAWN DR StopSign Possible Solutions: