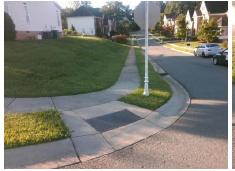

## Access Compliance Report Public Rights-of-Way (Curb Ramps)

Intersection ID: 42780 Main Street: SILVERSWORD\_DR Cross Street: PURPLE\_DAWN\_DR Location: SE

ADA ID: BA8DFD277CBB Ramp Type: PerpDiag Initial Pass/Fail: Fail Overall Compliance: No Severity Score: 46.25

**Codes/Mitigation Info/Possible Solution** 

**Field Measurements/Component Compliance** 

Street 1 Name
Stop Condition-Street 2
Street 2 Name
Stop Condition-Street 1

SILVERSWORD DR None PURPLE DAWN DR StopSign Possible Solutions:

Remove & Replace Curb Ramp With
Two New Directional Ramps or
Equivalent.

Surveyor Notes:
N/A

PROW/ADA:

Not Found, R304.5.1, R304.2.2,
R304.5.3

Total Cost: \$ 3200.00

| Field Measurements/Component Compilance |                       |       |                        |                             |       |
|-----------------------------------------|-----------------------|-------|------------------------|-----------------------------|-------|
| Compliance Description                  |                       | Data  | Compliance Description |                             | Data  |
| N/A                                     | Ramp Length (in)      | 49.0  | No                     | Ramp Slope (%)              | 10.2  |
| No                                      | Ramp Width (in)       | 44.5  | No                     | Ramp XSlope (%)             | 9.6   |
| N/A                                     | Flare Type LT         | N/A   | N/A                    | Flare Type RT               | N/A   |
| N/A                                     | Flare Slope LT (%)    | N/A   | N/A                    | Flare Slope RT (%)          | N/A   |
| N/A                                     | Flare Traversable LT? | N/A   | N/A                    | Flare Traversable RT?       | N/A   |
| N/A                                     | Landing Length (in)   | N/A   | N/A                    | DWS Provided?               | N/A   |
| N/A                                     | Landing Width (in)    | N/A   | N/A                    | DWS Contrast?               | N/A   |
| N/A                                     | Landing Slope (%)     | N/A   | N/A                    | DWS Length (in)             | N/A   |
| N/A                                     | Landing X Slope (%)   | N/A   | N/A                    | DWS Full Width?             | N/A   |
| N/A                                     | Landing Curb? (Y/N)   | N/A   | N/A                    | DWS Offset (in)             | N/A   |
| N/A                                     | Shared Landing?       | N/A   |                        |                             |       |
| N/A                                     | Gutter Ponding?       | N/A   | N/A                    | Gutter Slope (%)            | N/A   |
| N/A                                     | Gutter Lip Ht (in)    | N/A   | N/A                    | Gutter X Slope (%)          | N/A   |
| N/A                                     | Painted X Walk1?      | No    | N/A                    | Painted X Walk2?            | No    |
|                                         | X Walk 1 Direction    | To NW |                        | X Walk 2 Direction          | To SW |
| N/A                                     | X Walk 1 Width (in)   | N/A   | N/A                    | X Walk 2 Width (in)         | N/A   |
|                                         | X Walk 1 Slope (%)    | 2.0   |                        | X Walk 2 Slope (%)          | 3.1   |
|                                         | X Walk 1 X Slope (%)  | 5.5   |                        | X Walk 2 X Slope (%)        | 5.6   |
| N/A                                     | Ramp inside XWalk1?   | N/A   | N/A                    | Ramp inside XWalk2?         | N/A   |
|                                         | Road Slope (%)        | 8.1   | N/A                    | Clear Space?                | N/A   |
|                                         | Road X Slope (%)      | 2.4   | N/A                    | Clear Space to XWalk (in)   | N/A   |
| N/A                                     | Any Obstructions?     | N/A   | N/A                    | Storm Grate/Utility Hazard? | N/A   |
|                                         | Obstruction Type      |       |                        | Storm Grate/Utility Type    |       |
|                                         |                       | N/A   |                        |                             | N/A   |
|                                         |                       |       | Yes                    | Surface Condition? (G/P)    | Good  |