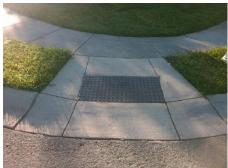

## Access Compliance Report Public Rights-of-Way (Curb Ramps)

Intersection ID: 42780 Main Street: SILVERSWORD\_DR Cross Street: PURPLE\_DAWN\_DR Location: SE

ADA ID: BA8DFD277CBB Ramp Type: PerpDiag Initial Pass/Fail: Fail Overall Compliance: No Severity Score: 46.25

**Codes/Mitigation Info/Possible Solution** 

**Field Measurements/Component Compliance** 

Street 1 Name
Stop Condition-Street 2
Street 2 Name
Stop Condition-Street 1

SILVERSWORD DR None PURPLE DAWN DR StopSign Possible Solutions:

Remove & Replace Curb Ramp With
Two New Directional Ramps or
Equivalent.

Surveyor Notes:
N/A

PROW/ADA:

Not Found, R304.5.1, R304.2.2,
R304.5.3

Total Cost: \$ 3200.00

| Field Measurements/Component Compilance |                       |       |                        |                             |       |
|-----------------------------------------|-----------------------|-------|------------------------|-----------------------------|-------|
| Compliance Description                  |                       | Data  | Compliance Description |                             | Data  |
| N/A                                     | Ramp Length (in)      | 49.0  | No                     | Ramp Slope (%)              | 10.2  |
| No                                      | Ramp Width (in)       | 44.5  | No                     | Ramp XSlope (%)             | 9.6   |
| N/A                                     | Flare Type LT         | N/A   | N/A                    | Flare Type RT               | N/A   |
| N/A                                     | Flare Slope LT (%)    | N/A   | N/A                    | Flare Slope RT (%)          | N/A   |
| N/A                                     | Flare Traversable LT? | N/A   | N/A                    | Flare Traversable RT?       | N/A   |
| N/A                                     | Landing Length (in)   | N/A   | N/A                    | DWS Provided?               | N/A   |
| N/A                                     | Landing Width (in)    | N/A   | N/A                    | DWS Contrast?               | N/A   |
| N/A                                     | Landing Slope (%)     | N/A   | N/A                    | DWS Length (in)             | N/A   |
| N/A                                     | Landing X Slope (%)   | N/A   | N/A                    | DWS Full Width?             | N/A   |
| N/A                                     | Landing Curb? (Y/N)   | N/A   | N/A                    | DWS Offset (in)             | N/A   |
| N/A                                     | Shared Landing?       | N/A   |                        |                             |       |
| N/A                                     | Gutter Ponding?       | N/A   | N/A                    | Gutter Slope (%)            | N/A   |
| N/A                                     | Gutter Lip Ht (in)    | N/A   | N/A                    | Gutter X Slope (%)          | N/A   |
| N/A                                     | Painted X Walk1?      | No    | N/A                    | Painted X Walk2?            | No    |
|                                         | X Walk 1 Direction    | To NW |                        | X Walk 2 Direction          | To SW |
| N/A                                     | X Walk 1 Width (in)   | N/A   | N/A                    | X Walk 2 Width (in)         | N/A   |
|                                         | X Walk 1 Slope (%)    | 2.0   |                        | X Walk 2 Slope (%)          | 3.1   |
|                                         | X Walk 1 X Slope (%)  | 5.5   |                        | X Walk 2 X Slope (%)        | 5.6   |
| N/A                                     | Ramp inside XWalk1?   | N/A   | N/A                    | Ramp inside XWalk2?         | N/A   |
|                                         | Road Slope (%)        | 8.1   | N/A                    | Clear Space?                | N/A   |
|                                         | Road X Slope (%)      | 2.4   | N/A                    | Clear Space to XWalk (in)   | N/A   |
| N/A                                     | Any Obstructions?     | N/A   | N/A                    | Storm Grate/Utility Hazard? | N/A   |
|                                         | Obstruction Type      |       |                        | Storm Grate/Utility Type    |       |
|                                         |                       | N/A   |                        |                             | N/A   |
|                                         |                       |       | Yes                    | Surface Condition? (G/P)    | Good  |