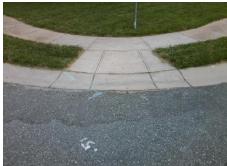

## **Access Compliance Report Public Rights-of-Way** (Curb Ramps)

Intersection ID: 2460 Main Street: CAMBRIDGE BAY DR Cross Street: GASKILL\_CT Location: NW ADA ID: BA9798175675 Ramp Type: PerpDiag Initial Pass/Fail: Fail **Overall Compliance: No Severity Score:** 8.75

Total Cost: 3200.00

| Field Measurements/Component Compliance |                       |      |      |                       |                         |      |
|-----------------------------------------|-----------------------|------|------|-----------------------|-------------------------|------|
| Compliance Description                  |                       | Data | Comp | liance                | Description             | Data |
| N/A                                     | Ramp Length (in)      | 44.0 | Yes  | Ramp                  | Slope (%)               | 6.2  |
| No                                      | Ramp Width (in)       | 36.0 | Yes  | Ramp                  | XSlope (%)              | 1.6  |
| N/A                                     | Flare Type LT         | N/A  | N/A  | A Flare Type RT       |                         | N/A  |
| N/A                                     | Flare Slope LT (%)    | N/A  | N/A  | /A Flare Slope RT (%) |                         | N/A  |
| N/A                                     | Flare Traversable LT? | N/A  | N/A  | Flare                 | Traversable RT?         | N/A  |
| N/A                                     | Landing Length (in)   | N/A  | N/A  | DWS                   | Provided?               | N/A  |
| N/A                                     | Landing Width (in)    | N/A  | N/A  | DWS                   | Contrast?               | N/A  |
| N/A                                     | Landing Slope (%)     | N/A  | N/A  | DWS                   | Length (in)             | N/A  |
| N/A                                     | Landing X Slope (%)   | N/A  | N/A  | DWS                   | Full Width?             | N/A  |
| N/A                                     | Landing Curb? (Y/N)   | N/A  | N/A  | DWS                   | Offset (in)             | N/A  |
| N/A                                     | Shared Landing?       | N/A  |      |                       |                         |      |
| N/A                                     | Gutter Ponding?       | N/A  | N/A  | Gutte                 | r Slope (%)             | N/A  |
| N/A                                     | Gutter Lip Ht (in)    | N/A  | N/A  | Gutte                 | r X Slope (%)           | N/A  |
| N/A                                     | Painted X Walk1?      | No   | N/A  | Paint                 | ed X Walk2?             | No   |
|                                         | X Walk 1 Direction    | To S |      | X Wa                  | lk 2 Direction          | To E |
| N/A                                     | X Walk 1 Width (in)   | N/A  | N/A  | X Wa                  | lk 2 Width (in)         | N/A  |
|                                         | X Walk 1 Slope (%)    | 2.9  |      | X Wa                  | lk 2 Slope (%)          | 4.0  |
|                                         | X Walk 1 X Slope (%)  | 4.4  |      | X Wa                  | lk 2 X Slope (%)        | 0.7  |
| N/A                                     | Ramp inside XWalk1?   | N/A  | N/A  | Ram                   | inside XWalk2?          | N/A  |
|                                         | Road Slope (%)        | 4.0  | N/A  | Clear                 | Space?                  | N/A  |
|                                         | Road X Slope (%)      | 5.1  | N/A  | Clear                 | Space to XWalk (in)     | N/A  |
| N/A                                     | Any Obstructions?     | N/A  | N/A  | Storn                 | n Grate/Utility Hazard? | N/A  |
|                                         | Obstruction Type      |      |      | Storn                 | n Grate/Utility Type    |      |
|                                         |                       | N/A  |      |                       |                         | N/A  |
|                                         |                       |      | Yes  | Surfa                 | ce Condition? (G/P)     | Good |
|                                         |                       |      |      |                       |                         |      |