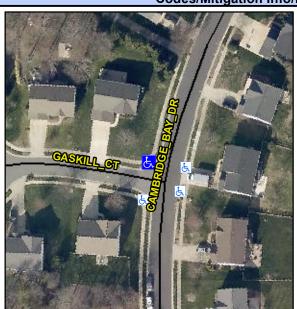

## **Access Compliance Report Public Rights-of-Way** (Curb Ramps)

Intersection ID: 2460 Main Street: CAMBRIDGE BAY DR Cross Street: GASKILL\_CT Location: NW ADA ID: BA9798175675 Ramp Type: PerpDiag Initial Pass/Fail: Fail **Overall Compliance: No Severity Score:** 8.75

**Codes/Mitigation Info/Possible Solution** 

**GASKILL CT** Street 1 Name Stop Condition-Street 2 StopSign **CAMBRIDGE BAY DR** Street 2 Name Stop Condition-Street 1 None Possible Solutions: **Remove & Replace Curb Ramp With Two New Directional Ramps or** Equivalent. Surveyor Notes: N/A PROW/ADA: R304.5.1