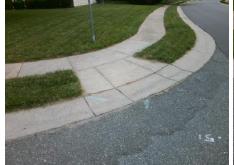

## **Access Compliance Report Public Rights-of-Way** (Curb Ramps)

Intersection ID: 2460 Main Street: CAMBRIDGE BAY DR Cross Street: GASKILL\_CT Location: NW ADA ID: BA9798175675 Ramp Type: PerpDiag Initial Pass/Fail: Fail **Overall Compliance: No Severity Score:** 8.75

Total Cost: 3200.00

| Field Measurements/Component Compliance |                       |      |      |                       |                         |      |
|-----------------------------------------|-----------------------|------|------|-----------------------|-------------------------|------|
| Compliance Description                  |                       | Data | Comp | liance                | Description             | Data |
| N/A                                     | Ramp Length (in)      | 44.0 | Yes  | Ramp                  | Slope (%)               | 6.2  |
| No                                      | Ramp Width (in)       | 36.0 | Yes  | Ramp                  | XSlope (%)              | 1.6  |
| N/A                                     | Flare Type LT         | N/A  | N/A  | A Flare Type RT       |                         | N/A  |
| N/A                                     | Flare Slope LT (%)    | N/A  | N/A  | /A Flare Slope RT (%) |                         | N/A  |
| N/A                                     | Flare Traversable LT? | N/A  | N/A  | Flare                 | Traversable RT?         | N/A  |
| N/A                                     | Landing Length (in)   | N/A  | N/A  | DWS                   | Provided?               | N/A  |
| N/A                                     | Landing Width (in)    | N/A  | N/A  | DWS                   | Contrast?               | N/A  |
| N/A                                     | Landing Slope (%)     | N/A  | N/A  | DWS                   | Length (in)             | N/A  |
| N/A                                     | Landing X Slope (%)   | N/A  | N/A  | DWS                   | Full Width?             | N/A  |
| N/A                                     | Landing Curb? (Y/N)   | N/A  | N/A  | DWS                   | Offset (in)             | N/A  |
| N/A                                     | Shared Landing?       | N/A  |      |                       |                         |      |
| N/A                                     | Gutter Ponding?       | N/A  | N/A  | Gutte                 | r Slope (%)             | N/A  |
| N/A                                     | Gutter Lip Ht (in)    | N/A  | N/A  | Gutte                 | r X Slope (%)           | N/A  |
| N/A                                     | Painted X Walk1?      | No   | N/A  | Paint                 | ed X Walk2?             | No   |
|                                         | X Walk 1 Direction    | To S |      | X Wa                  | lk 2 Direction          | To E |
| N/A                                     | X Walk 1 Width (in)   | N/A  | N/A  | X Wa                  | lk 2 Width (in)         | N/A  |
|                                         | X Walk 1 Slope (%)    | 2.9  |      | X Wa                  | lk 2 Slope (%)          | 4.0  |
|                                         | X Walk 1 X Slope (%)  | 4.4  |      | X Wa                  | lk 2 X Slope (%)        | 0.7  |
| N/A                                     | Ramp inside XWalk1?   | N/A  | N/A  | Ram                   | inside XWalk2?          | N/A  |
|                                         | Road Slope (%)        | 4.0  | N/A  | Clear                 | Space?                  | N/A  |
|                                         | Road X Slope (%)      | 5.1  | N/A  | Clear                 | Space to XWalk (in)     | N/A  |
| N/A                                     | Any Obstructions?     | N/A  | N/A  | Storn                 | n Grate/Utility Hazard? | N/A  |
|                                         | Obstruction Type      |      |      | Storn                 | n Grate/Utility Type    |      |
|                                         |                       | N/A  |      |                       |                         | N/A  |
|                                         |                       |      | Yes  | Surfa                 | ce Condition? (G/P)     | Good |
|                                         |                       |      |      |                       |                         |      |