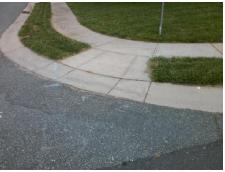

## **Access Compliance Report Public Rights-of-Way** (Curb Ramps)

Intersection ID: 2460 Main Street: CAMBRIDGE BAY DR Cross Street: GASKILL\_CT Location: NW ADA ID: BA9798175675 Ramp Type: PerpDiag Initial Pass/Fail: Fail **Overall Compliance: No Severity Score:** 8.75

Total Cost: 3200.00

| Field Measurements/Component Compliance |                       |      |      |                       |                         |      |
|-----------------------------------------|-----------------------|------|------|-----------------------|-------------------------|------|
| Compliance Description                  |                       | Data | Comp | liance                | Description             | Data |
| N/A                                     | Ramp Length (in)      | 44.0 | Yes  | Ramp                  | Slope (%)               | 6.2  |
| No                                      | Ramp Width (in)       | 36.0 | Yes  | Ramp                  | XSlope (%)              | 1.6  |
| N/A                                     | Flare Type LT         | N/A  | N/A  | A Flare Type RT       |                         | N/A  |
| N/A                                     | Flare Slope LT (%)    | N/A  | N/A  | /A Flare Slope RT (%) |                         | N/A  |
| N/A                                     | Flare Traversable LT? | N/A  | N/A  | Flare                 | Traversable RT?         | N/A  |
| N/A                                     | Landing Length (in)   | N/A  | N/A  | DWS                   | Provided?               | N/A  |
| N/A                                     | Landing Width (in)    | N/A  | N/A  | DWS                   | Contrast?               | N/A  |
| N/A                                     | Landing Slope (%)     | N/A  | N/A  | DWS                   | Length (in)             | N/A  |
| N/A                                     | Landing X Slope (%)   | N/A  | N/A  | DWS                   | Full Width?             | N/A  |
| N/A                                     | Landing Curb? (Y/N)   | N/A  | N/A  | DWS                   | Offset (in)             | N/A  |
| N/A                                     | Shared Landing?       | N/A  |      |                       |                         |      |
| N/A                                     | Gutter Ponding?       | N/A  | N/A  | Gutte                 | r Slope (%)             | N/A  |
| N/A                                     | Gutter Lip Ht (in)    | N/A  | N/A  | Gutte                 | r X Slope (%)           | N/A  |
| N/A                                     | Painted X Walk1?      | No   | N/A  | Paint                 | ed X Walk2?             | No   |
|                                         | X Walk 1 Direction    | To S |      | X Wa                  | lk 2 Direction          | To E |
| N/A                                     | X Walk 1 Width (in)   | N/A  | N/A  | X Wa                  | lk 2 Width (in)         | N/A  |
|                                         | X Walk 1 Slope (%)    | 2.9  |      | X Wa                  | lk 2 Slope (%)          | 4.0  |
|                                         | X Walk 1 X Slope (%)  | 4.4  |      | X Wa                  | lk 2 X Slope (%)        | 0.7  |
| N/A                                     | Ramp inside XWalk1?   | N/A  | N/A  | Ram                   | inside XWalk2?          | N/A  |
|                                         | Road Slope (%)        | 4.0  | N/A  | Clear                 | Space?                  | N/A  |
|                                         | Road X Slope (%)      | 5.1  | N/A  | Clear                 | Space to XWalk (in)     | N/A  |
| N/A                                     | Any Obstructions?     | N/A  | N/A  | Storn                 | n Grate/Utility Hazard? | N/A  |
|                                         | Obstruction Type      |      |      | Storn                 | n Grate/Utility Type    |      |
|                                         |                       | N/A  |      |                       |                         | N/A  |
|                                         |                       |      | Yes  | Surfa                 | ce Condition? (G/P)     | Good |
|                                         |                       |      |      |                       |                         |      |