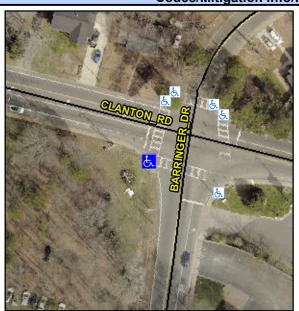

## Access Compliance Report Public Rights-of-Way (Curb Ramps)

Intersection ID: 15351 Main Street: BARRINGER\_DR Cross Street: CLANTON\_RD Location: SW

ADA ID: BA9B1802913F Ramp Type: PerpDiag Initial Pass/Fail: Fail Overall Compliance: No Severity Score: 12.5

## Field Measurements/Component Compliance

Street 1 Name BARRINGER DR
Stop Condition-Street 2 Signal
Street 2 Name CLANTON RD
Stop Condition-Street 1 Signal

Possible Solutions:

Remove & Replace Curb Ramp With
Two New Directional Ramps or
Equivalent.