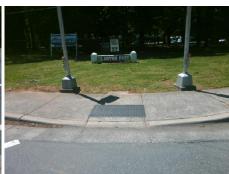

Surveyor Notes:

N/A

PROW/ADA:

Not Found, R304.2.2

Total Cost: \$ 3200.00

Compliance Description Data Compliance Description Data No Ramp Slope (%) N/A Ramp Length (in) 60.0 8.5 Yes Ramp XSlope (%) Yes Ramp Width (in) 48.0 1.4 N/A N/A Flare Type LT N/A Flare Type RT N/A N/A N/A N/A Flare Slope RT (%) N/A Flare Slope LT (%) N/A Flare Traversable LT? N/A N/A Flare Traversable RT? N/A N/A N/A N/A DWS Provided? N/A Landing Length (in) N/A Landing Width (in) N/A N/A **DWS Contrast?** N/A N/A N/A N/A Landing Slope (%) DWS Length (in) N/A N/A Landing X Slope (%) N/A N/A DWS Full Width? N/A N/A Landing Curb? (Y/N) N/A N/A DWS Offset (in) N/A N/A N/A Shared Landing? N/A **Gutter Ponding?** N/A N/A Gutter Slope (%) N/A N/A Gutter Lip Ht (in) N/A N/A Gutter X Slope (%) N/A N/A Painted X Walk1? Yes N/A Painted X Walk2? Yes X Walk 1 Direction To SE X Walk 2 Direction To N N/A 122.0 X Walk 1 Width (in) X Walk 2 Width (in) 110.0 X Walk 1 Slope (%) 4.9 X Walk 2 Slope (%) 3.6 X Walk 1 X Slope (%) 3.0 X Walk 2 X Slope (%) 5.5 N/A N/A Ramp inside XWalk2? Ramp inside XWalk1? Yes Yes Road Slope (%) 1.4 N/A Clear Space? N/A N/A Road X Slope (%) 3.8 Clear Space to XWalk (in) N/A N/A N/A N/A Any Obstructions? Storm Grate/Utility Hazard? N/A **Obstruction Type** Storm Grate/Utility Type N/A N/A