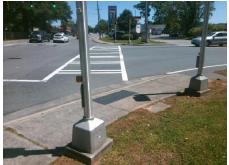

Surveyor Notes:

N/A

PROW/ADA:

Not Found, R304.2.2

Total Cost: \$ 3200.00

Compliance Description Data Compliance Description Data No Ramp Slope (%) N/A Ramp Length (in) 60.0 8.5 Yes Ramp XSlope (%) Yes Ramp Width (in) 48.0 1.4 N/A N/A Flare Type LT N/A Flare Type RT N/A N/A N/A N/A Flare Slope RT (%) N/A Flare Slope LT (%) N/A Flare Traversable LT? N/A N/A Flare Traversable RT? N/A N/A N/A N/A DWS Provided? N/A Landing Length (in) N/A Landing Width (in) N/A N/A **DWS Contrast?** N/A N/A N/A N/A Landing Slope (%) DWS Length (in) N/A N/A Landing X Slope (%) N/A N/A DWS Full Width? N/A N/A Landing Curb? (Y/N) N/A N/A DWS Offset (in) N/A N/A N/A Shared Landing? N/A **Gutter Ponding?** N/A N/A Gutter Slope (%) N/A N/A Gutter Lip Ht (in) N/A N/A Gutter X Slope (%) N/A N/A Painted X Walk1? Yes N/A Painted X Walk2? Yes X Walk 1 Direction To SE X Walk 2 Direction To N N/A 122.0 X Walk 1 Width (in) X Walk 2 Width (in) 110.0 X Walk 1 Slope (%) 4.9 X Walk 2 Slope (%) 3.6 X Walk 1 X Slope (%) 3.0 X Walk 2 X Slope (%) 5.5 N/A N/A Ramp inside XWalk2? Ramp inside XWalk1? Yes Yes Road Slope (%) 1.4 N/A Clear Space? N/A N/A Road X Slope (%) 3.8 Clear Space to XWalk (in) N/A N/A N/A N/A Any Obstructions? Storm Grate/Utility Hazard? N/A **Obstruction Type** Storm Grate/Utility Type N/A N/A