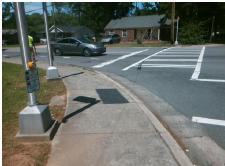

Surveyor Notes:

N/A

PROW/ADA:

Not Found, R304.2.2

Total Cost: \$ 3200.00

Compliance Description Data Compliance Description Data No Ramp Slope (%) N/A Ramp Length (in) 60.0 8.5 Yes Ramp XSlope (%) Yes Ramp Width (in) 48.0 1.4 N/A N/A Flare Type LT N/A Flare Type RT N/A N/A N/A N/A Flare Slope RT (%) N/A Flare Slope LT (%) N/A Flare Traversable LT? N/A N/A Flare Traversable RT? N/A N/A N/A N/A DWS Provided? N/A Landing Length (in) N/A Landing Width (in) N/A N/A **DWS Contrast?** N/A N/A N/A N/A Landing Slope (%) DWS Length (in) N/A N/A Landing X Slope (%) N/A N/A DWS Full Width? N/A N/A Landing Curb? (Y/N) N/A N/A DWS Offset (in) N/A N/A N/A Shared Landing? N/A **Gutter Ponding?** N/A N/A Gutter Slope (%) N/A N/A Gutter Lip Ht (in) N/A N/A Gutter X Slope (%) N/A N/A Painted X Walk1? Yes N/A Painted X Walk2? Yes X Walk 1 Direction To SE X Walk 2 Direction To N N/A 122.0 X Walk 1 Width (in) X Walk 2 Width (in) 110.0 X Walk 1 Slope (%) 4.9 X Walk 2 Slope (%) 3.6 X Walk 1 X Slope (%) 3.0 X Walk 2 X Slope (%) 5.5 N/A N/A Ramp inside XWalk2? Ramp inside XWalk1? Yes Yes Road Slope (%) 1.4 N/A Clear Space? N/A N/A Road X Slope (%) 3.8 Clear Space to XWalk (in) N/A N/A N/A N/A Any Obstructions? Storm Grate/Utility Hazard? N/A **Obstruction Type** Storm Grate/Utility Type N/A N/A