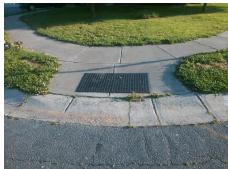

## **Access Compliance Report Public Rights-of-Way** (Curb Ramps)

Data

Intersection ID: 31478 Main Street: ALSTON HILL DR Cross Street: ELISE MARIE DR Location: N

**ADA ID: BA9E94FCEA5A** Ramp Type: PerpDiag Initial Pass/Fail: Fail **Overall Compliance: No Severity Score:** 8.75

Surveyor Notes:

N/A

PROW/ADA:

Not Found, R304.5.1

**ELSIE MARIE DR** None StopSign

> Total Cost: 3200.00

| No         Ramp Width (in)         47.0         Yes         Ramp XSlope (%)         0.2           N/A         Flare Type LT         N/A         N/A         Flare Type RT         N/A           N/A         Flare Slope LT (%)         N/A         N/A         Flare Slope RT (%)         N/A           N/A         Flare Traversable LT?         N/A         N/A         Flare Traversable RT?         N/A           N/A         Landing Length (in)         N/A         N/A         DWS Provided?         N/A           N/A         Landing Width (in)         N/A         N/A         DWS Contrast?         N/A           N/A         Landing Slope (%)         N/A         N/A         DWS Length (in)         N/A           N/A         Landing Slope (%)         N/A         N/A         DWS Length (in)         N/A           N/A         Landing Slope (%)         N/A         N/A         DWS Offset (in)         N/A           N/A         Shared Landing?         N/A         N/A         DWS Offset (in)         N/A           N/A         Gutter Ponding?         Yes         N/A         Gutter Slope (%)         N/A           N/A         Gutter Lip Ht (in)         N/A         N/A         Gutter Slope (%)         N/A <th>N/A</th> <th>Ramp Length (in)</th> <th>47.0</th> <th>Yes</th> <th>Ramp Slope (%)</th> <th>7.5</th>                                                                                                                                                                                                                                                                                                                                                                                                                                                                                                                                                                                                                                                                                                                                                                               | N/A | Ramp Length (in)      | 47.0  | Yes | Ramp Slope (%)              | 7.5   |
|--------------------------------------------------------------------------------------------------------------------------------------------------------------------------------------------------------------------------------------------------------------------------------------------------------------------------------------------------------------------------------------------------------------------------------------------------------------------------------------------------------------------------------------------------------------------------------------------------------------------------------------------------------------------------------------------------------------------------------------------------------------------------------------------------------------------------------------------------------------------------------------------------------------------------------------------------------------------------------------------------------------------------------------------------------------------------------------------------------------------------------------------------------------------------------------------------------------------------------------------------------------------------------------------------------------------------------------------------------------------------------------------------------------------------------------------------------------------------------------------------------------------------------------------------------------------------------------------------------------------------------------------------------------------------------------------------------------------------------------------------------------------------------------------------------------------------------------------------------------------------------------------------------------------------------------------------------------------------------------------------------------------------------------------------------------------------------------------------------------------------------|-----|-----------------------|-------|-----|-----------------------------|-------|
| N/A         Flare Slope LT (%)         N/A         N/A         Flare Slope RT (%)         N/A           N/A         Flare Traversable LT?         N/A         N/A         Flare Traversable RT?         N/A           N/A         Landing Length (in)         N/A         N/A         DWS Provided?         N/A           N/A         Landing Length (in)         N/A         N/A         DWS Contrast?         N/A           N/A         Landing Slope (%)         N/A         N/A         DWS Length (in)         N/A           N/A         Landing Slope (%)         N/A         N/A         DWS Length (in)         N/A           N/A         Landing Slope (%)         N/A         N/A         DWS Full Width?         N/A           N/A         Landing Slope (%)         N/A         N/A         DWS Offset (in)         N/A           N/A         Landing Slope (%)         N/A         N/A         DWS Offset (in)         N/A           N/A         Shared Landing?         N/A         N/A         DWS Offset (in)         N/A           N/A         Gutter Ponding?         Yes         N/A         Gutter Slope (%)         N/A           N/A         Gutter Lip Ht (in)         N/A         N/A         N/A         Gutter Slop                                                                                                                                                                                                                                                                                                                                                                                                                                                                                                                                                                                                                                                                                                                                                                                                                                                                                  | No  | Ramp Width (in)       | 47.0  | Yes | Ramp XSlope (%)             | 0.2   |
| N/A         Flare Traversable LT?         N/A         N/A         Flare Traversable RT?         N/A           N/A         Landing Length (in)         N/A         N/A         DWS Provided?         N/A           N/A         Landing Width (in)         N/A         N/A         DWS Contrast?         N/A           N/A         Landing Slope (%)         N/A         N/A         DWS Length (in)         N/A           N/A         Landing X Slope (%)         N/A         N/A         DWS Full Width?         N/A           N/A         Landing Curb? (Y/N)         N/A         N/A         DWS Offset (in)         N/A           N/A         Shared Landing?         N/A         N/A         DWS Offset (in)         N/A           N/A         Shared Landing?         N/A         N/A         Gutter Slope (%)         N/A           N/A         Gutter Ponding?         Yes         N/A         Gutter Slope (%)         N/A           N/A         Gutter Lip Ht (in)         N/A         N/A         Gutter Slope (%)         N/A           N/A         Painted X Walk1?         No         N/A         N/A         Sull text Slope (%)         N/A           N/A         X Walk 1 Direction         To SW         N/A         X Walk                                                                                                                                                                                                                                                                                                                                                                                                                                                                                                                                                                                                                                                                                                                                                                                                                                                                                   | N/A | Flare Type LT         | N/A   | N/A | Flare Type RT               | N/A   |
| N/A         Landing Length (in)         N/A         N/A         DWS Provided?         N/A           N/A         Landing Width (in)         N/A         N/A         DWS Contrast?         N/A           N/A         Landing Slope (%)         N/A         N/A         DWS Length (in)         N/A           N/A         Landing X Slope (%)         N/A         N/A         DWS Full Width?         N/A           N/A         Landing Curb? (Y/N)         N/A         N/A         DWS Offset (in)         N/A           N/A         Shared Landing?         N/A         N/A         DWS Offset (in)         N/A           N/A         Shared Landing?         N/A         N/A         DWS Offset (in)         N/A           N/A         Gutter Ponding?         Yes         N/A         Gutter Slope (%)         N/A           N/A         Gutter Ponding?         Yes         N/A         Gutter Slope (%)         N/A           N/A         Gutter Lip Ht (in)         N/A         N/A         Gutter X Slope (%)         N/A           N/A         Painted X Walk1?         No         N/A         N/A         X Walk 2 Direction         To SE           N/A         X Walk 1 Slope (%)         2.3         X Walk 2 Slope (%)         4.8                                                                                                                                                                                                                                                                                                                                                                                                                                                                                                                                                                                                                                                                                                                                                                                                                                                                                  | N/A | Flare Slope LT (%)    | N/A   | N/A | Flare Slope RT (%)          | N/A   |
| N/A         Landing Width (in)         N/A         N/A         DWS Contrast?         N/A           N/A         Landing Slope (%)         N/A         N/A         DWS Length (in)         N/A           N/A         Landing X Slope (%)         N/A         N/A         DWS Full Width?         N/A           N/A         Landing Curb? (Y/N)         N/A         N/A         DWS Offset (in)         N/A           N/A         Shared Landing?         N/A         N/A         DWS Offset (in)         N/A           N/A         Shared Landing?         N/A         N/A         DWS Offset (in)         N/A           N/A         Shared Landing?         N/A         N/A         DWS Offset (in)         N/A           N/A         Gutter Ponding?         N/A         N/A         Gutter Slope (%)         N/A           N/A         Gutter Lip Ht (in)         N/A         N/A         Gutter X Slope (%)         N/A           N/A         Painted X Walk1?         No         X Walk 2 Direction         To SE           N/A         X Walk 1 Width (in)         N/A         X Walk 2 Width (in)         N/A           X Walk 1 Slope (%)         2.3         X Walk 2 Slope (%)         2.2           N/A         Road Slope (%)                                                                                                                                                                                                                                                                                                                                                                                                                                                                                                                                                                                                                                                                                                                                                                                                                                                                                        | N/A | Flare Traversable LT? | N/A   | N/A | Flare Traversable RT?       | N/A   |
| N/A         Landing Slope (%)         N/A         N/A         DWS Length (in)         N/A           N/A         Landing X Slope (%)         N/A         N/A         DWS Full Width?         N/A           N/A         Landing Curb? (Y/N)         N/A         N/A         DWS Offset (in)         N/A           N/A         Shared Landing?         N/A         N/A         DWS Offset (in)         N/A           N/A         Shared Landing?         N/A         N/A         DWS Offset (in)         N/A           N/A         Shared Landing?         N/A         N/A         DWS Offset (in)         N/A           N/A         Gutter Ponding?         N/A         N/A         Gutter Slope (%)         N/A           N/A         Gutter Lip Ht (in)         N/A         N/A         Gutter X Slope (%)         N/A           N/A         Painted X Walk1?         NO         N/A         Painted X Walk2?         No           N/A         X Walk 1 Direction         To SW         N/A         X Walk 2 Width (in)         N/A           X Walk 1 Slope (%)         2.3         X Walk 2 Width (in)         N/A         X Walk 2 Slope (%)         4.8           X Walk 1 X Slope (%)         4.7         N/A         Ramp inside XWalk1? <td< th=""><th>N/A</th><th>Landing Length (in)</th><th>N/A</th><th>N/A</th><th>DWS Provided?</th><th>N/A</th></td<>                                                                                                                                                                                                                                                                                                                                                                                                                                                                                                                                                                                                                                                                                                                                                             | N/A | Landing Length (in)   | N/A   | N/A | DWS Provided?               | N/A   |
| N/A         Landing X Slope (%)         N/A         N/A         DWS Full Width?         N/A           N/A         Landing Curb? (Y/N)         N/A         N/A         DWS Offset (in)         N/A           N/A         Shared Landing?         N/A         N/A         DWS Offset (in)         N/A           N/A         Shared Landing?         N/A         N/A         Gutter Slope (%)         N/A           N/A         Gutter Lip Ht (in)         N/A         N/A         Gutter X Slope (%)         N/A           N/A         Painted X Walk1?         No         X Walk 2 Direction         To SE           N/A         X Walk 1 Direction         To SW         N/A         X Walk 2 Width (in)         N/A           X Walk 1 Direction         N/A         N/A         X Walk 2 Width (in)         N/A           X Walk 1 Slope (%)         2.3         X Walk 2 Slope (%)         4.8           X Walk 2 Slope (%)         4.7         X Walk 2 X Slope (%)         2.2           N/A         Ramp inside XWalk2?         N/A           Road Slope (%)         0.5         N/A         Clear Space?         N/A           N/A         Obstruction Type         N/A         Storm Grate/Utility Hazard?         N/A                                                                                                                                                                                                                                                                                                                                                                                                                                                                                                                                                                                                                                                                                                                                                                                                                                                                                                 | N/A | Landing Width (in)    | N/A   | N/A | DWS Contrast?               | N/A   |
| N/A Landing Curb? (Y/N) N/A Shared Landing? N/A N/A Gutter Ponding? Yes N/A Gutter Slope (%) N/A N/A Gutter Lip Ht (in) N/A N/A Painted X Walk1? No X Walk 1 Direction To SW N/A X Walk 1 Slope (%) X Walk 1 Slope (%) X Walk 1 X Slope (%) X Walk 1 X Slope (%) X Walk 2 Slope (%) X Walk 2 X Slope (%) X Walk | N/A | Landing Slope (%)     | N/A   | N/A | DWS Length (in)             | N/A   |
| N/A         Shared Landing?         N/A           N/A         Gutter Ponding?         Yes           N/A         Gutter Slope (%)         N/A           N/A         Gutter X Slope (%)         N/A           N/A         Painted X Walk 1?         No           X Walk 1 Direction         To SW         X Walk 2 Direction         To SE           N/A         X Walk 2 Direction         To SE           N/A         X Walk 2 Width (in)         N/A           X Walk 2 Slope (%)         4.8           X Walk 2 X Slope (%)         4.8           X Walk 2 X Slope (%)         2.2           N/A         Ramp inside XWalk1?         N/A           Road Slope (%)         0.5         N/A           Road X Slope (%)         6.0         N/A           N/A         Clear Space to XWalk (in)         N/A           N/A         Storm Grate/Utility Hazard?         N/A           Obstruction Type         N/A         Storm Grate/Utility Type                                                                                                                                                                                                                                                                                                                                                                                                                                                                                                                                                                                                                                                                                                                                                                                                                                                                                                                                                                                                                                                                                                                                                                               | N/A | Landing X Slope (%)   | N/A   | N/A | DWS Full Width?             | N/A   |
| N/A         Gutter Ponding?         Yes         N/A         Gutter Slope (%)         N/A           N/A         Gutter Lip Ht (in)         N/A         N/A         Gutter X Slope (%)         N/A           N/A         Painted X Walk1?         No         N/A         Painted X Walk2?         No           X Walk 1 Direction         To SW         X Walk 2 Direction         To SE           N/A         X Walk 2 Width (in)         N/A           X Walk 1 Slope (%)         2.3         X Walk 2 Slope (%)         4.8           X Walk 2 X Slope (%)         4.8         X Walk 2 X Slope (%)         2.2           N/A         Ramp inside XWalk1?         N/A         N/A         Ramp inside XWalk2?         N/A           Road Slope (%)         0.5         N/A         Clear Space?         N/A           N/A         Any Obstructions?         N/A         N/A         Storm Grate/Utility Hazard?         N/A           Obstruction Type         N/A         Storm Grate/Utility Type         N/A                                                                                                                                                                                                                                                                                                                                                                                                                                                                                                                                                                                                                                                                                                                                                                                                                                                                                                                                                                                                                                                                                                               | N/A | Landing Curb? (Y/N)   | N/A   | N/A | DWS Offset (in)             | N/A   |
| N/A Gutter Lip Ht (in) N/A Painted X Walk1? No X Walk 1 Direction To SW N/A X Walk 1 Slope (%) X Walk 1 Slope (%) X Walk 1 X Slope (%) X Walk 1 X Slope (%) X Walk 2 Direction To SE N/A X Walk 1 Slope (%) X Walk 2 Slope (%) X Walk 2 Slope (%) X Walk 2 X Slope (% | N/A | Shared Landing?       | N/A   |     |                             |       |
| N/A         Painted X Walk1?         No         N/A         Painted X Walk2?         No           X Walk 1 Direction         To SW         X Walk 2 Direction         To SE           N/A         X Walk 1 Width (in)         N/A         X Walk 2 Width (in)         N/A           X Walk 1 Slope (%)         2.3         X Walk 2 Slope (%)         4.8           X Walk 2 X Slope (%)         4.8         X Walk 2 X Slope (%)         2.2           N/A         Ramp inside XWalk1?         N/A         N/A         Ramp inside XWalk2?         N/A           Road Slope (%)         0.5         N/A         Clear Space?         N/A           N/A         Any Obstructions?         N/A         N/A         Storm Grate/Utility Hazard?         N/A           Obstruction Type         N/A         Storm Grate/Utility Type         N/A                                                                                                                                                                                                                                                                                                                                                                                                                                                                                                                                                                                                                                                                                                                                                                                                                                                                                                                                                                                                                                                                                                                                                                                                                                                                                  | N/A | Gutter Ponding?       | Yes   | N/A | Gutter Slope (%)            | N/A   |
| N/A         X Walk 1 Direction         To SW         X Walk 2 Direction         To SE           N/A         X Walk 1 Width (in)         N/A         X Walk 2 Width (in)         N/A           X Walk 1 Slope (%)         2.3         X Walk 2 Slope (%)         4.8           X Walk 2 X Slope (%)         4.7         X Walk 2 X Slope (%)         2.2           N/A         Ramp inside XWalk1?         N/A         N/A         Ramp inside XWalk2?         N/A           Road Slope (%)         0.5         N/A         Clear Space?         N/A           Road X Slope (%)         6.0         N/A         Clear Space to XWalk (in)         N/A           N/A         Storm Grate/Utility Hazard?         N/A           Obstruction Type         N/A         Storm Grate/Utility Type                                                                                                                                                                                                                                                                                                                                                                                                                                                                                                                                                                                                                                                                                                                                                                                                                                                                                                                                                                                                                                                                                                                                                                                                                                                                                                                                     | N/A | Gutter Lip Ht (in)    | N/A   | N/A | Gutter X Slope (%)          | N/A   |
| N/A         X Walk 1 Width (in)         N/A         X Walk 2 Width (in)         N/A           X Walk 1 Slope (%)         2.3         X Walk 2 Slope (%)         4.8           X Walk 1 X Slope (%)         4.7         X Walk 2 X Slope (%)         2.2           N/A         Ramp inside XWalk1?         N/A         N/A         Ramp inside XWalk2?         N/A           Road Slope (%)         0.5         N/A         Clear Space?         N/A           Road X Slope (%)         6.0         N/A         Clear Space to XWalk (in)         N/A           N/A         Storm Grate/Utility Hazard?         N/A           Obstruction Type         N/A         Storm Grate/Utility Type         N/A                                                                                                                                                                                                                                                                                                                                                                                                                                                                                                                                                                                                                                                                                                                                                                                                                                                                                                                                                                                                                                                                                                                                                                                                                                                                                                                                                                                                                         | N/A | Painted X Walk1?      | No    | N/A | Painted X Walk2?            | No    |
| X Walk 1 Slope (%)                                                                                                                                                                                                                                                                                                                                                                                                                                                                                                                                                                                                                                                                                                                                                                                                                                                                                                                                                                                                                                                                                                                                                                                                                                                                                                                                                                                                                                                                                                                                                                                                                                                                                                                                                                                                                                                                                                                                                                                                                                                                                                             |     | X Walk 1 Direction    | To SW |     | X Walk 2 Direction          | To SE |
| X Walk 1 X Slope (%)  N/A Ramp inside XWalk1? Road Slope (%) Road X Slope (%)  N/A N/A Any Obstructions? Obstruction Type  N/A  X Walk 2 X Slope (%)  Ramp inside XWalk2? N/A Ramp inside XWalk2? N/A Clear Space? N/A Clear Space to XWalk (in) N/A Storm Grate/Utility Hazard? N/A Storm Grate/Utility Type  N/A                                                                                                                                                                                                                                                                                                                                                                                                                                                                                                                                                                                                                                                                                                                                                                                                                                                                                                                                                                                                                                                                                                                                                                                                                                                                                                                                                                                                                                                                                                                                                                                                                                                                                                                                                                                                             | N/A | X Walk 1 Width (in)   | N/A   | N/A | X Walk 2 Width (in)         | N/A   |
| N/A Ramp inside XWalk1? Road Slope (%) Road X Slope (%) N/A Clear Space? N/A N/A Clear Space to XWalk (in) N/A N/A Any Obstructions? Obstruction Type N/A N/A N/A N/A N/A N/A N/A N/A N/A Storm Grate/Utility Hazard? Storm Grate/Utility Type N/A                                                                                                                                                                                                                                                                                                                                                                                                                                                                                                                                                                                                                                                                                                                                                                                                                                                                                                                                                                                                                                                                                                                                                                                                                                                                                                                                                                                                                                                                                                                                                                                                                                                                                                                                                                                                                                                                             |     | X Walk 1 Slope (%)    | 2.3   |     | X Walk 2 Slope (%)          | 4.8   |
| Road Slope (%)  Road X Slope (%)  N/A  Clear Space?  N/A  Clear Space?  N/A  N/A  N/A  Any Obstructions?  Obstruction Type  N/A  N/A  N/A  Storm Grate/Utility Hazard?  N/A  Storm Grate/Utility Type  N/A                                                                                                                                                                                                                                                                                                                                                                                                                                                                                                                                                                                                                                                                                                                                                                                                                                                                                                                                                                                                                                                                                                                                                                                                                                                                                                                                                                                                                                                                                                                                                                                                                                                                                                                                                                                                                                                                                                                     |     | X Walk 1 X Slope (%)  | 4.7   |     | X Walk 2 X Slope (%)        | 2.2   |
| Road X Slope (%)  N/A Any Obstructions? Obstruction Type  N/A  Road X Slope (%)  N/A  N/A  Storm Grate/Utility Hazard? Storm Grate/Utility Type  N/A                                                                                                                                                                                                                                                                                                                                                                                                                                                                                                                                                                                                                                                                                                                                                                                                                                                                                                                                                                                                                                                                                                                                                                                                                                                                                                                                                                                                                                                                                                                                                                                                                                                                                                                                                                                                                                                                                                                                                                           | N/A | Ramp inside XWalk1?   | N/A   | N/A | Ramp inside XWalk2?         | N/A   |
| N/A Any Obstructions?  Obstruction Type  N/A  N/A  Storm Grate/Utility Hazard?  Storm Grate/Utility Type  N/A  N/A                                                                                                                                                                                                                                                                                                                                                                                                                                                                                                                                                                                                                                                                                                                                                                                                                                                                                                                                                                                                                                                                                                                                                                                                                                                                                                                                                                                                                                                                                                                                                                                                                                                                                                                                                                                                                                                                                                                                                                                                             |     | Road Slope (%)        | 0.5   | N/A | Clear Space?                | N/A   |
| Obstruction Type  N/A  Storm Grate/Utility Type  N/A                                                                                                                                                                                                                                                                                                                                                                                                                                                                                                                                                                                                                                                                                                                                                                                                                                                                                                                                                                                                                                                                                                                                                                                                                                                                                                                                                                                                                                                                                                                                                                                                                                                                                                                                                                                                                                                                                                                                                                                                                                                                           |     | Road X Slope (%)      | 6.0   | N/A | Clear Space to XWalk (in)   | N/A   |
| N/A N/A                                                                                                                                                                                                                                                                                                                                                                                                                                                                                                                                                                                                                                                                                                                                                                                                                                                                                                                                                                                                                                                                                                                                                                                                                                                                                                                                                                                                                                                                                                                                                                                                                                                                                                                                                                                                                                                                                                                                                                                                                                                                                                                        | N/A | Any Obstructions?     | N/A   | N/A | Storm Grate/Utility Hazard? | N/A   |
|                                                                                                                                                                                                                                                                                                                                                                                                                                                                                                                                                                                                                                                                                                                                                                                                                                                                                                                                                                                                                                                                                                                                                                                                                                                                                                                                                                                                                                                                                                                                                                                                                                                                                                                                                                                                                                                                                                                                                                                                                                                                                                                                |     | Obstruction Type      |       |     | Storm Grate/Utility Type    |       |
| Yes Surface Condition? (G/P) Good                                                                                                                                                                                                                                                                                                                                                                                                                                                                                                                                                                                                                                                                                                                                                                                                                                                                                                                                                                                                                                                                                                                                                                                                                                                                                                                                                                                                                                                                                                                                                                                                                                                                                                                                                                                                                                                                                                                                                                                                                                                                                              |     |                       | N/A   |     |                             | N/A   |
|                                                                                                                                                                                                                                                                                                                                                                                                                                                                                                                                                                                                                                                                                                                                                                                                                                                                                                                                                                                                                                                                                                                                                                                                                                                                                                                                                                                                                                                                                                                                                                                                                                                                                                                                                                                                                                                                                                                                                                                                                                                                                                                                |     |                       |       | Yes | Surface Condition? (G/P)    | Good  |