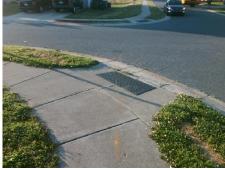

## **Access Compliance Report Public Rights-of-Way** (Curb Ramps)

Data

Intersection ID: 31478 Main Street: ALSTON HILL DR Cross Street: ELISE MARIE DR Location: N

**ADA ID: BA9E94FCEA5A** Ramp Type: PerpDiag Initial Pass/Fail: Fail **Overall Compliance: No Severity Score:** 8.75

Surveyor Notes:

N/A

PROW/ADA:

Not Found, R304.5.1

**ELSIE MARIE DR** None StopSign

> Total Cost: 3200.00

| No         Ramp Width (in)         47.0         Yes         Ramp XSlope (%)         0.2           N/A         Flare Type LT         N/A         N/A         Flare Type RT         N/A           N/A         Flare Slope LT (%)         N/A         N/A         Flare Slope RT (%)         N/A           N/A         Flare Traversable LT?         N/A         N/A         Flare Traversable RT?         N/A           N/A         Landing Length (in)         N/A         N/A         DWS Provided?         N/A           N/A         Landing Width (in)         N/A         N/A         DWS Contrast?         N/A           N/A         Landing Slope (%)         N/A         N/A         DWS Length (in)         N/A           N/A         Landing Slope (%)         N/A         N/A         DWS Length (in)         N/A           N/A         Landing Slope (%)         N/A         N/A         DWS Offset (in)         N/A           N/A         Shared Landing?         N/A         N/A         DWS Offset (in)         N/A           N/A         Gutter Ponding?         Yes         N/A         Gutter Slope (%)         N/A           N/A         Gutter Lip Ht (in)         N/A         N/A         Gutter Slope (%)         N/A <th>N/A</th> <th>Ramp Length (in)</th> <th>47.0</th> <th>Yes</th> <th>Ramp Slope (%)</th> <th>7.5</th>                                                                                                                                                                                                                                                                                                                                                                                                                                                                                                                                                                                                                                                                                                                                                                               | N/A | Ramp Length (in)      | 47.0  | Yes | Ramp Slope (%)              | 7.5   |
|--------------------------------------------------------------------------------------------------------------------------------------------------------------------------------------------------------------------------------------------------------------------------------------------------------------------------------------------------------------------------------------------------------------------------------------------------------------------------------------------------------------------------------------------------------------------------------------------------------------------------------------------------------------------------------------------------------------------------------------------------------------------------------------------------------------------------------------------------------------------------------------------------------------------------------------------------------------------------------------------------------------------------------------------------------------------------------------------------------------------------------------------------------------------------------------------------------------------------------------------------------------------------------------------------------------------------------------------------------------------------------------------------------------------------------------------------------------------------------------------------------------------------------------------------------------------------------------------------------------------------------------------------------------------------------------------------------------------------------------------------------------------------------------------------------------------------------------------------------------------------------------------------------------------------------------------------------------------------------------------------------------------------------------------------------------------------------------------------------------------------------|-----|-----------------------|-------|-----|-----------------------------|-------|
| N/A         Flare Slope LT (%)         N/A         N/A         Flare Slope RT (%)         N/A           N/A         Flare Traversable LT?         N/A         N/A         Flare Traversable RT?         N/A           N/A         Landing Length (in)         N/A         N/A         DWS Provided?         N/A           N/A         Landing Length (in)         N/A         N/A         DWS Contrast?         N/A           N/A         Landing Slope (%)         N/A         N/A         DWS Length (in)         N/A           N/A         Landing Slope (%)         N/A         N/A         DWS Length (in)         N/A           N/A         Landing Slope (%)         N/A         N/A         DWS Full Width?         N/A           N/A         Landing Slope (%)         N/A         N/A         DWS Offset (in)         N/A           N/A         Landing Slope (%)         N/A         N/A         DWS Offset (in)         N/A           N/A         Shared Landing?         N/A         N/A         DWS Offset (in)         N/A           N/A         Gutter Ponding?         Yes         N/A         Gutter Slope (%)         N/A           N/A         Gutter Lip Ht (in)         N/A         N/A         N/A         Gutter Slop                                                                                                                                                                                                                                                                                                                                                                                                                                                                                                                                                                                                                                                                                                                                                                                                                                                                                  | No  | Ramp Width (in)       | 47.0  | Yes | Ramp XSlope (%)             | 0.2   |
| N/A         Flare Traversable LT?         N/A         N/A         Flare Traversable RT?         N/A           N/A         Landing Length (in)         N/A         N/A         DWS Provided?         N/A           N/A         Landing Width (in)         N/A         N/A         DWS Contrast?         N/A           N/A         Landing Slope (%)         N/A         N/A         DWS Length (in)         N/A           N/A         Landing X Slope (%)         N/A         N/A         DWS Full Width?         N/A           N/A         Landing Curb? (Y/N)         N/A         N/A         DWS Offset (in)         N/A           N/A         Shared Landing?         N/A         N/A         DWS Offset (in)         N/A           N/A         Shared Landing?         N/A         N/A         Gutter Slope (%)         N/A           N/A         Gutter Ponding?         Yes         N/A         Gutter Slope (%)         N/A           N/A         Gutter Lip Ht (in)         N/A         N/A         Gutter Slope (%)         N/A           N/A         Painted X Walk1?         No         N/A         N/A         Sull text Slope (%)         N/A           N/A         X Walk 1 Direction         To SW         N/A         X Walk                                                                                                                                                                                                                                                                                                                                                                                                                                                                                                                                                                                                                                                                                                                                                                                                                                                                                   | N/A | Flare Type LT         | N/A   | N/A | Flare Type RT               | N/A   |
| N/A         Landing Length (in)         N/A         N/A         DWS Provided?         N/A           N/A         Landing Width (in)         N/A         N/A         DWS Contrast?         N/A           N/A         Landing Slope (%)         N/A         N/A         DWS Length (in)         N/A           N/A         Landing X Slope (%)         N/A         N/A         DWS Full Width?         N/A           N/A         Landing Curb? (Y/N)         N/A         N/A         DWS Offset (in)         N/A           N/A         Shared Landing?         N/A         N/A         DWS Offset (in)         N/A           N/A         Shared Landing?         N/A         N/A         DWS Offset (in)         N/A           N/A         Gutter Ponding?         Yes         N/A         Gutter Slope (%)         N/A           N/A         Gutter Ponding?         Yes         N/A         Gutter Slope (%)         N/A           N/A         Gutter Lip Ht (in)         N/A         N/A         Gutter X Slope (%)         N/A           N/A         Painted X Walk1?         No         N/A         N/A         X Walk 2 Direction         To SE           N/A         X Walk 1 Slope (%)         2.3         X Walk 2 Slope (%)         4.8                                                                                                                                                                                                                                                                                                                                                                                                                                                                                                                                                                                                                                                                                                                                                                                                                                                                                  | N/A | Flare Slope LT (%)    | N/A   | N/A | Flare Slope RT (%)          | N/A   |
| N/A         Landing Width (in)         N/A         N/A         DWS Contrast?         N/A           N/A         Landing Slope (%)         N/A         N/A         DWS Length (in)         N/A           N/A         Landing X Slope (%)         N/A         N/A         DWS Full Width?         N/A           N/A         Landing Curb? (Y/N)         N/A         N/A         DWS Offset (in)         N/A           N/A         Shared Landing?         N/A         N/A         DWS Offset (in)         N/A           N/A         Shared Landing?         N/A         N/A         DWS Offset (in)         N/A           N/A         Shared Landing?         N/A         N/A         DWS Offset (in)         N/A           N/A         Gutter Ponding?         N/A         N/A         Gutter Slope (%)         N/A           N/A         Gutter Lip Ht (in)         N/A         N/A         Gutter X Slope (%)         N/A           N/A         Painted X Walk1?         No         X Walk 2 Direction         To SE           N/A         X Walk 1 Width (in)         N/A         X Walk 2 Width (in)         N/A           X Walk 1 Slope (%)         2.3         X Walk 2 Slope (%)         2.2           N/A         Road Slope (%)                                                                                                                                                                                                                                                                                                                                                                                                                                                                                                                                                                                                                                                                                                                                                                                                                                                                                        | N/A | Flare Traversable LT? | N/A   | N/A | Flare Traversable RT?       | N/A   |
| N/A         Landing Slope (%)         N/A         N/A         DWS Length (in)         N/A           N/A         Landing X Slope (%)         N/A         N/A         DWS Full Width?         N/A           N/A         Landing Curb? (Y/N)         N/A         N/A         DWS Offset (in)         N/A           N/A         Shared Landing?         N/A         N/A         DWS Offset (in)         N/A           N/A         Shared Landing?         N/A         N/A         DWS Offset (in)         N/A           N/A         Shared Landing?         N/A         N/A         DWS Offset (in)         N/A           N/A         Gutter Ponding?         N/A         N/A         Gutter Slope (%)         N/A           N/A         Gutter Lip Ht (in)         N/A         N/A         Gutter X Slope (%)         N/A           N/A         Painted X Walk1?         NO         N/A         Painted X Walk2?         No           N/A         X Walk 1 Direction         To SW         N/A         X Walk 2 Width (in)         N/A           X Walk 1 Slope (%)         2.3         X Walk 2 Width (in)         N/A         X Walk 2 Slope (%)         4.8           X Walk 1 X Slope (%)         4.7         N/A         Ramp inside XWalk1? <td< th=""><th>N/A</th><th>Landing Length (in)</th><th>N/A</th><th>N/A</th><th>DWS Provided?</th><th>N/A</th></td<>                                                                                                                                                                                                                                                                                                                                                                                                                                                                                                                                                                                                                                                                                                                                                             | N/A | Landing Length (in)   | N/A   | N/A | DWS Provided?               | N/A   |
| N/A         Landing X Slope (%)         N/A         N/A         DWS Full Width?         N/A           N/A         Landing Curb? (Y/N)         N/A         N/A         DWS Offset (in)         N/A           N/A         Shared Landing?         N/A         N/A         DWS Offset (in)         N/A           N/A         Shared Landing?         N/A         N/A         Gutter Slope (%)         N/A           N/A         Gutter Lip Ht (in)         N/A         N/A         Gutter X Slope (%)         N/A           N/A         Painted X Walk1?         No         X Walk 2 Direction         To SE           N/A         X Walk 1 Direction         To SW         N/A         X Walk 2 Width (in)         N/A           X Walk 1 Direction         N/A         N/A         X Walk 2 Width (in)         N/A           X Walk 1 Slope (%)         2.3         X Walk 2 Slope (%)         4.8           X Walk 2 Slope (%)         4.7         X Walk 2 X Slope (%)         2.2           N/A         Ramp inside XWalk2?         N/A           Road Slope (%)         0.5         N/A         Clear Space?         N/A           N/A         Obstruction Type         N/A         Storm Grate/Utility Hazard?         N/A                                                                                                                                                                                                                                                                                                                                                                                                                                                                                                                                                                                                                                                                                                                                                                                                                                                                                                 | N/A | Landing Width (in)    | N/A   | N/A | DWS Contrast?               | N/A   |
| N/A Landing Curb? (Y/N) N/A Shared Landing? N/A N/A Gutter Ponding? Yes N/A Gutter Slope (%) N/A N/A Gutter Lip Ht (in) N/A N/A Painted X Walk1? No X Walk 1 Direction To SW N/A X Walk 1 Slope (%) X Walk 1 Slope (%) X Walk 1 X Slope (%) X Walk 1 X Slope (%) X Walk 2 Slope (%) X Walk 2 X Slope (%) X Walk | N/A | Landing Slope (%)     | N/A   | N/A | DWS Length (in)             | N/A   |
| N/A         Shared Landing?         N/A           N/A         Gutter Ponding?         Yes           N/A         Gutter Slope (%)         N/A           N/A         Gutter X Slope (%)         N/A           N/A         Painted X Walk 1?         No           X Walk 1 Direction         To SW         X Walk 2 Direction         To SE           N/A         X Walk 2 Direction         To SE           N/A         X Walk 2 Width (in)         N/A           X Walk 2 Slope (%)         4.8           X Walk 2 X Slope (%)         4.8           X Walk 2 X Slope (%)         2.2           N/A         Ramp inside XWalk1?         N/A           Road Slope (%)         0.5         N/A           Road X Slope (%)         6.0         N/A           N/A         Clear Space to XWalk (in)         N/A           N/A         Storm Grate/Utility Hazard?         N/A           Obstruction Type         N/A         Storm Grate/Utility Type                                                                                                                                                                                                                                                                                                                                                                                                                                                                                                                                                                                                                                                                                                                                                                                                                                                                                                                                                                                                                                                                                                                                                                               | N/A | Landing X Slope (%)   | N/A   | N/A | DWS Full Width?             | N/A   |
| N/A         Gutter Ponding?         Yes         N/A         Gutter Slope (%)         N/A           N/A         Gutter Lip Ht (in)         N/A         N/A         Gutter X Slope (%)         N/A           N/A         Painted X Walk1?         No         N/A         Painted X Walk2?         No           X Walk 1 Direction         To SW         X Walk 2 Direction         To SE           N/A         X Walk 2 Width (in)         N/A           X Walk 1 Slope (%)         2.3         X Walk 2 Slope (%)         4.8           X Walk 2 X Slope (%)         4.8         X Walk 2 X Slope (%)         2.2           N/A         Ramp inside XWalk1?         N/A         N/A         Ramp inside XWalk2?         N/A           Road Slope (%)         0.5         N/A         Clear Space?         N/A           N/A         Any Obstructions?         N/A         N/A         Storm Grate/Utility Hazard?         N/A           Obstruction Type         N/A         Storm Grate/Utility Type         N/A                                                                                                                                                                                                                                                                                                                                                                                                                                                                                                                                                                                                                                                                                                                                                                                                                                                                                                                                                                                                                                                                                                               | N/A | Landing Curb? (Y/N)   | N/A   | N/A | DWS Offset (in)             | N/A   |
| N/A Gutter Lip Ht (in) N/A Painted X Walk1? No X Walk 1 Direction To SW N/A X Walk 1 Slope (%) X Walk 1 Slope (%) X Walk 1 X Slope (%) X Walk 1 X Slope (%) X Walk 2 Direction To SE N/A X Walk 1 Slope (%) X Walk 2 Slope (%) X Walk 2 Slope (%) X Walk 2 X Slope (% | N/A | Shared Landing?       | N/A   |     |                             |       |
| N/A         Painted X Walk1?         No         N/A         Painted X Walk2?         No           X Walk 1 Direction         To SW         X Walk 2 Direction         To SE           N/A         X Walk 1 Width (in)         N/A         X Walk 2 Width (in)         N/A           X Walk 1 Slope (%)         2.3         X Walk 2 Slope (%)         4.8           X Walk 2 X Slope (%)         4.8         X Walk 2 X Slope (%)         2.2           N/A         Ramp inside XWalk1?         N/A         N/A         Ramp inside XWalk2?         N/A           Road Slope (%)         0.5         N/A         Clear Space?         N/A           N/A         Any Obstructions?         N/A         N/A         Storm Grate/Utility Hazard?         N/A           Obstruction Type         N/A         Storm Grate/Utility Type         N/A                                                                                                                                                                                                                                                                                                                                                                                                                                                                                                                                                                                                                                                                                                                                                                                                                                                                                                                                                                                                                                                                                                                                                                                                                                                                                  | N/A | Gutter Ponding?       | Yes   | N/A | Gutter Slope (%)            | N/A   |
| N/A         X Walk 1 Direction         To SW         X Walk 2 Direction         To SE           N/A         X Walk 1 Width (in)         N/A         X Walk 2 Width (in)         N/A           X Walk 1 Slope (%)         2.3         X Walk 2 Slope (%)         4.8           X Walk 2 X Slope (%)         4.7         X Walk 2 X Slope (%)         2.2           N/A         Ramp inside XWalk1?         N/A         N/A         Ramp inside XWalk2?         N/A           Road Slope (%)         0.5         N/A         Clear Space?         N/A           Road X Slope (%)         6.0         N/A         Clear Space to XWalk (in)         N/A           N/A         Storm Grate/Utility Hazard?         N/A           Obstruction Type         N/A         Storm Grate/Utility Type                                                                                                                                                                                                                                                                                                                                                                                                                                                                                                                                                                                                                                                                                                                                                                                                                                                                                                                                                                                                                                                                                                                                                                                                                                                                                                                                     | N/A | Gutter Lip Ht (in)    | N/A   | N/A | Gutter X Slope (%)          | N/A   |
| N/A         X Walk 1 Width (in)         N/A         X Walk 2 Width (in)         N/A           X Walk 1 Slope (%)         2.3         X Walk 2 Slope (%)         4.8           X Walk 1 X Slope (%)         4.7         X Walk 2 X Slope (%)         2.2           N/A         Ramp inside XWalk1?         N/A         N/A         Ramp inside XWalk2?         N/A           Road Slope (%)         0.5         N/A         Clear Space?         N/A           Road X Slope (%)         6.0         N/A         Clear Space to XWalk (in)         N/A           N/A         Storm Grate/Utility Hazard?         N/A           Obstruction Type         N/A         Storm Grate/Utility Type         N/A                                                                                                                                                                                                                                                                                                                                                                                                                                                                                                                                                                                                                                                                                                                                                                                                                                                                                                                                                                                                                                                                                                                                                                                                                                                                                                                                                                                                                         | N/A | Painted X Walk1?      | No    | N/A | Painted X Walk2?            | No    |
| X Walk 1 Slope (%)                                                                                                                                                                                                                                                                                                                                                                                                                                                                                                                                                                                                                                                                                                                                                                                                                                                                                                                                                                                                                                                                                                                                                                                                                                                                                                                                                                                                                                                                                                                                                                                                                                                                                                                                                                                                                                                                                                                                                                                                                                                                                                             |     | X Walk 1 Direction    | To SW |     | X Walk 2 Direction          | To SE |
| X Walk 1 X Slope (%)  N/A Ramp inside XWalk1? Road Slope (%) Road X Slope (%)  N/A N/A Any Obstructions? Obstruction Type  N/A  X Walk 2 X Slope (%)  Ramp inside XWalk2? N/A Ramp inside XWalk2? N/A Clear Space? N/A Clear Space to XWalk (in) N/A Storm Grate/Utility Hazard? N/A Storm Grate/Utility Type  N/A                                                                                                                                                                                                                                                                                                                                                                                                                                                                                                                                                                                                                                                                                                                                                                                                                                                                                                                                                                                                                                                                                                                                                                                                                                                                                                                                                                                                                                                                                                                                                                                                                                                                                                                                                                                                             | N/A | X Walk 1 Width (in)   | N/A   | N/A | X Walk 2 Width (in)         | N/A   |
| N/A Ramp inside XWalk1? Road Slope (%) Road X Slope (%) N/A Clear Space? N/A N/A Clear Space to XWalk (in) N/A N/A Any Obstructions? Obstruction Type N/A N/A N/A N/A N/A N/A N/A N/A N/A Storm Grate/Utility Hazard? Storm Grate/Utility Type N/A                                                                                                                                                                                                                                                                                                                                                                                                                                                                                                                                                                                                                                                                                                                                                                                                                                                                                                                                                                                                                                                                                                                                                                                                                                                                                                                                                                                                                                                                                                                                                                                                                                                                                                                                                                                                                                                                             |     | X Walk 1 Slope (%)    | 2.3   |     | X Walk 2 Slope (%)          | 4.8   |
| Road Slope (%)  Road X Slope (%)  N/A  Clear Space?  N/A  Clear Space?  N/A  N/A  N/A  Any Obstructions?  Obstruction Type  N/A  N/A  N/A  Storm Grate/Utility Hazard?  N/A  Storm Grate/Utility Type  N/A                                                                                                                                                                                                                                                                                                                                                                                                                                                                                                                                                                                                                                                                                                                                                                                                                                                                                                                                                                                                                                                                                                                                                                                                                                                                                                                                                                                                                                                                                                                                                                                                                                                                                                                                                                                                                                                                                                                     |     | X Walk 1 X Slope (%)  | 4.7   |     | X Walk 2 X Slope (%)        | 2.2   |
| Road X Slope (%)  N/A Any Obstructions? Obstruction Type  N/A  Road X Slope (%)  N/A  N/A  Storm Grate/Utility Hazard? Storm Grate/Utility Type  N/A                                                                                                                                                                                                                                                                                                                                                                                                                                                                                                                                                                                                                                                                                                                                                                                                                                                                                                                                                                                                                                                                                                                                                                                                                                                                                                                                                                                                                                                                                                                                                                                                                                                                                                                                                                                                                                                                                                                                                                           | N/A | Ramp inside XWalk1?   | N/A   | N/A | Ramp inside XWalk2?         | N/A   |
| N/A Any Obstructions?  Obstruction Type  N/A  N/A  Storm Grate/Utility Hazard?  Storm Grate/Utility Type  N/A  N/A                                                                                                                                                                                                                                                                                                                                                                                                                                                                                                                                                                                                                                                                                                                                                                                                                                                                                                                                                                                                                                                                                                                                                                                                                                                                                                                                                                                                                                                                                                                                                                                                                                                                                                                                                                                                                                                                                                                                                                                                             |     | Road Slope (%)        | 0.5   | N/A | Clear Space?                | N/A   |
| Obstruction Type  N/A  Storm Grate/Utility Type  N/A                                                                                                                                                                                                                                                                                                                                                                                                                                                                                                                                                                                                                                                                                                                                                                                                                                                                                                                                                                                                                                                                                                                                                                                                                                                                                                                                                                                                                                                                                                                                                                                                                                                                                                                                                                                                                                                                                                                                                                                                                                                                           |     | Road X Slope (%)      | 6.0   | N/A | Clear Space to XWalk (in)   | N/A   |
| N/A N/A                                                                                                                                                                                                                                                                                                                                                                                                                                                                                                                                                                                                                                                                                                                                                                                                                                                                                                                                                                                                                                                                                                                                                                                                                                                                                                                                                                                                                                                                                                                                                                                                                                                                                                                                                                                                                                                                                                                                                                                                                                                                                                                        | N/A | Any Obstructions?     | N/A   | N/A | Storm Grate/Utility Hazard? | N/A   |
|                                                                                                                                                                                                                                                                                                                                                                                                                                                                                                                                                                                                                                                                                                                                                                                                                                                                                                                                                                                                                                                                                                                                                                                                                                                                                                                                                                                                                                                                                                                                                                                                                                                                                                                                                                                                                                                                                                                                                                                                                                                                                                                                |     | Obstruction Type      |       |     | Storm Grate/Utility Type    |       |
| Yes Surface Condition? (G/P) Good                                                                                                                                                                                                                                                                                                                                                                                                                                                                                                                                                                                                                                                                                                                                                                                                                                                                                                                                                                                                                                                                                                                                                                                                                                                                                                                                                                                                                                                                                                                                                                                                                                                                                                                                                                                                                                                                                                                                                                                                                                                                                              |     |                       | N/A   |     |                             | N/A   |
|                                                                                                                                                                                                                                                                                                                                                                                                                                                                                                                                                                                                                                                                                                                                                                                                                                                                                                                                                                                                                                                                                                                                                                                                                                                                                                                                                                                                                                                                                                                                                                                                                                                                                                                                                                                                                                                                                                                                                                                                                                                                                                                                |     |                       |       | Yes | Surface Condition? (G/P)    | Good  |