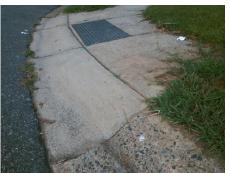

## Field Measurements/Component Compliance

Street 1 Name FIRESIDE DR
Stop Condition-Street 2 StopSign
Street 2 Name N/A
Stop Condition-Street 1 N/A

Possible Solutions:

Remove & Replace Entire Ramp.

N

N

Surveyor Notes:

N/A

N

PROW/ADA:

Not Found, R304.5.1, R304.5.3

N

Total Cost: \$ 1850.00

| Field Measurements/Component Compliance |                       |       |      |                             |      |
|-----------------------------------------|-----------------------|-------|------|-----------------------------|------|
| Compliance Description                  |                       | Data  | Comp | liance Description          | Data |
| N/A                                     | Ramp Length (in)      | 45.0  | Yes  | Ramp Slope (%)              | 5.1  |
| No                                      | Ramp Width (in)       | 47.0  | No   | Ramp XSlope (%)             | 3.3  |
| N/A                                     | Flare Type LT         | N/A   | N/A  | Flare Type RT               | N/A  |
| N/A                                     | Flare Slope LT (%)    | N/A   | N/A  | Flare Slope RT (%)          | N/A  |
| N/A                                     | Flare Traversable LT? | N/A   | N/A  | Flare Traversable RT?       | N/A  |
| N/A                                     | Landing Length (in)   | N/A   | N/A  | DWS Provided?               | N/A  |
| N/A                                     | Landing Width (in)    | N/A   | N/A  | DWS Contrast?               | N/A  |
| N/A                                     | Landing Slope (%)     | N/A   | N/A  | DWS Length (in)             | N/A  |
| N/A                                     | Landing X Slope (%)   | N/A   | N/A  | DWS Full Width?             | N/A  |
| N/A                                     | Landing Curb? (Y/N)   | N/A   | N/A  | DWS Offset (in)             | N/A  |
| N/A                                     | Shared Landing?       | N/A   |      |                             |      |
| N/A                                     | Gutter Ponding?       | N/A   | N/A  | Gutter Slope (%)            | N/A  |
| N/A                                     | Gutter Lip Ht (in)    | 0.5   | N/A  | Gutter X Slope (%)          | N/A  |
| N/A                                     | Painted X Walk1?      | No    | N/A  | Painted X Walk2?            | N/A  |
|                                         | X Walk 1 Direction    | To NE |      | X Walk 2 Direction          | N/A  |
| N/A                                     | X Walk 1 Width (in)   | N/A   | N/A  | X Walk 2 Width (in)         | N/A  |
|                                         | X Walk 1 Slope (%)    | 7.0   |      | X Walk 2 Slope (%)          | N/A  |
|                                         | X Walk 1 X Slope (%)  | 3.7   |      | X Walk 2 X Slope (%)        | N/A  |
| N/A                                     | Ramp inside XWalk1?   | N/A   | N/A  | Ramp inside XWalk2?         | N/A  |
|                                         | Road Slope (%)        | N/A   | N/A  | Clear Space?                | N/A  |
|                                         | Road X Slope (%)      | N/A   | N/A  | Clear Space to XWalk (in)   | N/A  |
| N/A                                     | Any Obstructions?     | N/A   | N/A  | Storm Grate/Utility Hazard? | N/A  |
|                                         | Obstruction Type      |       |      | Storm Grate/Utility Type    |      |
|                                         |                       | N/A   |      |                             | N/A  |
|                                         |                       |       | Yes  | Surface Condition? (G/P)    | Good |
|                                         | A Section 1           |       |      |                             |      |