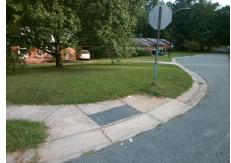

## Field Measurements/Component Compliance

Street 1 Name FIRESIDE DR
Stop Condition-Street 2 StopSign
Street 2 Name N/A
Stop Condition-Street 1 N/A

Possible Solutions:

Remove & Replace Entire Ramp.

N

N

Surveyor Notes:

N/A

N

PROW/ADA:

Not Found, R304.5.1, R304.5.3

N

Total Cost: \$ 1850.00

| Field Measurements/Component Compliance |                       |       |      |                             |      |
|-----------------------------------------|-----------------------|-------|------|-----------------------------|------|
| Compliance Description                  |                       | Data  | Comp | liance Description          | Data |
| N/A                                     | Ramp Length (in)      | 45.0  | Yes  | Ramp Slope (%)              | 5.1  |
| No                                      | Ramp Width (in)       | 47.0  | No   | Ramp XSlope (%)             | 3.3  |
| N/A                                     | Flare Type LT         | N/A   | N/A  | Flare Type RT               | N/A  |
| N/A                                     | Flare Slope LT (%)    | N/A   | N/A  | Flare Slope RT (%)          | N/A  |
| N/A                                     | Flare Traversable LT? | N/A   | N/A  | Flare Traversable RT?       | N/A  |
| N/A                                     | Landing Length (in)   | N/A   | N/A  | DWS Provided?               | N/A  |
| N/A                                     | Landing Width (in)    | N/A   | N/A  | DWS Contrast?               | N/A  |
| N/A                                     | Landing Slope (%)     | N/A   | N/A  | DWS Length (in)             | N/A  |
| N/A                                     | Landing X Slope (%)   | N/A   | N/A  | DWS Full Width?             | N/A  |
| N/A                                     | Landing Curb? (Y/N)   | N/A   | N/A  | DWS Offset (in)             | N/A  |
| N/A                                     | Shared Landing?       | N/A   |      |                             |      |
| N/A                                     | Gutter Ponding?       | N/A   | N/A  | Gutter Slope (%)            | N/A  |
| N/A                                     | Gutter Lip Ht (in)    | 0.5   | N/A  | Gutter X Slope (%)          | N/A  |
| N/A                                     | Painted X Walk1?      | No    | N/A  | Painted X Walk2?            | N/A  |
|                                         | X Walk 1 Direction    | To NE |      | X Walk 2 Direction          | N/A  |
| N/A                                     | X Walk 1 Width (in)   | N/A   | N/A  | X Walk 2 Width (in)         | N/A  |
|                                         | X Walk 1 Slope (%)    | 7.0   |      | X Walk 2 Slope (%)          | N/A  |
|                                         | X Walk 1 X Slope (%)  | 3.7   |      | X Walk 2 X Slope (%)        | N/A  |
| N/A                                     | Ramp inside XWalk1?   | N/A   | N/A  | Ramp inside XWalk2?         | N/A  |
|                                         | Road Slope (%)        | N/A   | N/A  | Clear Space?                | N/A  |
|                                         | Road X Slope (%)      | N/A   | N/A  | Clear Space to XWalk (in)   | N/A  |
| N/A                                     | Any Obstructions?     | N/A   | N/A  | Storm Grate/Utility Hazard? | N/A  |
|                                         | Obstruction Type      |       |      | Storm Grate/Utility Type    |      |
|                                         |                       | N/A   |      |                             | N/A  |
|                                         |                       |       | Yes  | Surface Condition? (G/P)    | Good |
|                                         | A Section 1           |       |      |                             |      |