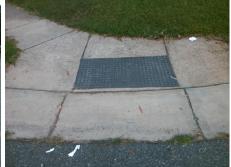

## Field Measurements/Component Compliance

Street 1 Name FIRESIDE DR
Stop Condition-Street 2 StopSign
Street 2 Name N/A
Stop Condition-Street 1 N/A

Possible Solutions:

Remove & Replace Entire Ramp.

N

N

Surveyor Notes:

N/A

N

PROW/ADA:

Not Found, R304.5.1, R304.5.3

N

Total Cost: \$ 1850.00

| Field Measurements/Component Compliance |                       |       |      |                             |      |
|-----------------------------------------|-----------------------|-------|------|-----------------------------|------|
| Compliance Description                  |                       | Data  | Comp | liance Description          | Data |
| N/A                                     | Ramp Length (in)      | 45.0  | Yes  | Ramp Slope (%)              | 5.1  |
| No                                      | Ramp Width (in)       | 47.0  | No   | Ramp XSlope (%)             | 3.3  |
| N/A                                     | Flare Type LT         | N/A   | N/A  | Flare Type RT               | N/A  |
| N/A                                     | Flare Slope LT (%)    | N/A   | N/A  | Flare Slope RT (%)          | N/A  |
| N/A                                     | Flare Traversable LT? | N/A   | N/A  | Flare Traversable RT?       | N/A  |
| N/A                                     | Landing Length (in)   | N/A   | N/A  | DWS Provided?               | N/A  |
| N/A                                     | Landing Width (in)    | N/A   | N/A  | DWS Contrast?               | N/A  |
| N/A                                     | Landing Slope (%)     | N/A   | N/A  | DWS Length (in)             | N/A  |
| N/A                                     | Landing X Slope (%)   | N/A   | N/A  | DWS Full Width?             | N/A  |
| N/A                                     | Landing Curb? (Y/N)   | N/A   | N/A  | DWS Offset (in)             | N/A  |
| N/A                                     | Shared Landing?       | N/A   |      |                             |      |
| N/A                                     | Gutter Ponding?       | N/A   | N/A  | Gutter Slope (%)            | N/A  |
| N/A                                     | Gutter Lip Ht (in)    | 0.5   | N/A  | Gutter X Slope (%)          | N/A  |
| N/A                                     | Painted X Walk1?      | No    | N/A  | Painted X Walk2?            | N/A  |
|                                         | X Walk 1 Direction    | To NE |      | X Walk 2 Direction          | N/A  |
| N/A                                     | X Walk 1 Width (in)   | N/A   | N/A  | X Walk 2 Width (in)         | N/A  |
|                                         | X Walk 1 Slope (%)    | 7.0   |      | X Walk 2 Slope (%)          | N/A  |
|                                         | X Walk 1 X Slope (%)  | 3.7   |      | X Walk 2 X Slope (%)        | N/A  |
| N/A                                     | Ramp inside XWalk1?   | N/A   | N/A  | Ramp inside XWalk2?         | N/A  |
|                                         | Road Slope (%)        | N/A   | N/A  | Clear Space?                | N/A  |
|                                         | Road X Slope (%)      | N/A   | N/A  | Clear Space to XWalk (in)   | N/A  |
| N/A                                     | Any Obstructions?     | N/A   | N/A  | Storm Grate/Utility Hazard? | N/A  |
|                                         | Obstruction Type      |       |      | Storm Grate/Utility Type    |      |
|                                         |                       | N/A   |      |                             | N/A  |
|                                         |                       |       | Yes  | Surface Condition? (G/P)    | Good |
|                                         | A Section 1           |       |      |                             |      |