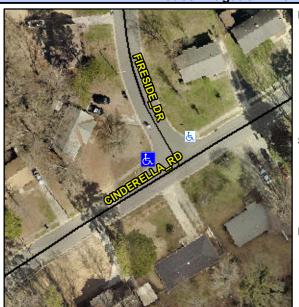

## Access Compliance Report Public Rights-of-Way (Curb Ramps)

Intersection ID: 8146Main Street: CINDERELLA\_RDCross Street: FIRESIDE\_DRLocation:NWADA ID: BAA31F2D9AC6Ramp Type: PerpInitial Pass/Fail: FailOverall Compliance: NoSeverity Score:10