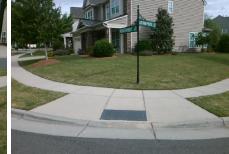

## Access Compliance Report Public Rights-of-Way (Curb Ramps)

N/A

Good

16.7

Yes

Surface Condition? (G/P)

Curb Slope (%)

| Intersection ID: 48555                            | Main Street: COTTON_PRESS_RD                                                                                    | Cross   | Cross Street: RIDGEFOREST_DR             |                                         |                             | Location: N             |                             | NW    |  |
|---------------------------------------------------|-----------------------------------------------------------------------------------------------------------------|---------|------------------------------------------|-----------------------------------------|-----------------------------|-------------------------|-----------------------------|-------|--|
| ADA ID: BAA381235156                              | Ramp Type: Combination1Diag                                                                                     | Initial | Initial Pass/Fail: Fail Overall Complian |                                         |                             | ice: No Severity Score: |                             | 0     |  |
| Codes/Mitigation Info/Possible Solution           |                                                                                                                 |         |                                          | Field Measurements/Component Compliance |                             |                         |                             |       |  |
|                                                   | Possible Solutions:                                                                                             |         | Compliance Description                   |                                         | Data Compliance Description |                         |                             | Data  |  |
|                                                   | Remove & Replace Curb Rar                                                                                       | np With | N/A                                      | Ramp Length LT (in)                     | 47.0                        | N/A                     | Ramp Length RT (in)         | 46.0  |  |
|                                                   | Two New Directional Ramps                                                                                       |         | No                                       | Ramp Width LT (in)                      | 47.0                        | No                      | Ramp Width RT (in)          | 45.0  |  |
|                                                   | Equivalent.                                                                                                     |         | Yes                                      | Ramp Slope LT (%)                       | 5.7                         | Yes                     | Ramp Slope RT (%)           | 3.1   |  |
|                                                   |                                                                                                                 |         | No                                       | Ramp XSlope LT (%)                      | 2.6                         | Yes                     | Ramp XSlope RT (%)          | 1.5   |  |
|                                                   | a State                                                                                                         |         | N/A                                      | Ramp Length (in)                        | 72.0                        | No                      | Ramp Slope (%)              | 9.0   |  |
|                                                   | 3/ //                                                                                                           |         | No                                       | Ramp Width (in)                         | 46.0                        | No                      | Ramp XSlope (%)             | 3.5   |  |
|                                                   | Surveyor Notes:                                                                                                 |         | N/A                                      | Flare Type LT                           | N/A                         | N/A                     | Flare Type RT               | N/A   |  |
| Cont. S                                           | RT RP < 5%                                                                                                      |         | N/A                                      | Flare Slope LT (%)                      | N/A                         | N/A                     | Flare Slope RT (%)          | N/A   |  |
| 100 . 18                                          | the second se |         | N/A                                      | Flare Traversable LT?                   | N/A                         | N/A                     | Flare Traversable RT?       | N/A   |  |
| E 8                                               |                                                                                                                 |         | N/A                                      | Landing Length (in)                     | N/A                         | N/A                     | DWS Provided?               | N/A   |  |
|                                                   | Par .                                                                                                           |         | N/A                                      | Landing Width (in)                      | N/A                         | N/A                     | DWS Contrast?               | N/A   |  |
|                                                   | PROW/ADA:                                                                                                       |         | N/A                                      | Landing Slope (%)                       | N/A                         | N/A                     | DWS Length (in)             | N/A   |  |
| Not Found, R304.5.1, R304.5.1, R304.5.1, R304.5.3 |                                                                                                                 |         | N/A                                      | Landing X Slope (%)                     | N/A                         | N/A                     | DWS Full Width?             | N/A   |  |
|                                                   |                                                                                                                 |         | N/A                                      | Landing Curb? (Y/N)                     | N/A                         | N/A                     | DWS Offset (in)             | N/A   |  |
|                                                   |                                                                                                                 |         | N/A                                      | Shared Landing?                         | N/A                         |                         |                             |       |  |
|                                                   |                                                                                                                 |         | N/A                                      | Gutter Ponding?                         | N/A                         | N/A                     | Gutter Slope (%)            | N/A   |  |
| Street 1 Name                                     | StopSign                                                                                                        |         | N/A                                      | Gutter Lip Ht (in)                      | N/A                         | N/A                     | Gutter X Slope (%)          | N/A   |  |
| Stop Condition-Street 1                           | RIDGEFOREST DR                                                                                                  |         | N/A                                      | Painted X Walk1?                        | No                          | N/A                     | Painted X Walk2?            | No    |  |
| Street 2 Name                                     | None                                                                                                            |         |                                          | X Walk 1 Direction                      | To SW                       |                         | X Walk 2 Direction          | To SE |  |
| Stop Condition-Street 2 CC                        | DTTON PRESS RD                                                                                                  |         |                                          | X Walk 1 Width (in)                     | N/A                         |                         | X Walk 2 Width (in)         | N/A   |  |
|                                                   |                                                                                                                 |         |                                          | X Walk 1 Slope (%)                      | 1.8                         |                         | X Walk 2 Slope (%)          | 0.4   |  |
|                                                   |                                                                                                                 |         |                                          | X Walk 1 X Slope (%)                    | 2.6                         |                         | X Walk 2 X Slope (%)        | 0.4   |  |
|                                                   | Total Cost: \$                                                                                                  | 3200.00 | N/A                                      | Ramp inside XWalk1?                     | N/A                         | N/A                     | Ramp inside XWalk2?         | N/A   |  |
|                                                   |                                                                                                                 |         |                                          | Road Slope (%)                          | 1.1                         |                         | Clear Space?                | N/A   |  |
|                                                   |                                                                                                                 |         |                                          | Road X Slope (%)                        | 1.5                         | N/A                     | Clear Space to XWalk (in)   | N/A   |  |
|                                                   |                                                                                                                 | D.,     |                                          |                                         |                             | N/A                     | Any Obstruction?            | N/A   |  |
|                                                   |                                                                                                                 |         |                                          |                                         |                             |                         | Obstruction Type            |       |  |
|                                                   |                                                                                                                 |         |                                          |                                         |                             |                         |                             | N/A   |  |
|                                                   |                                                                                                                 |         |                                          |                                         |                             | N/A                     | Storm Grate/Utility Hazard? | N/A   |  |
|                                                   |                                                                                                                 |         |                                          |                                         |                             |                         | Storm Grate/Utility Type    | 11/2  |  |