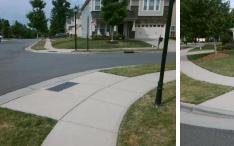

## Access Compliance Report Public Rights-of-Way (Curb Ramps)

N/A

Good

16.7

Yes

Surface Condition? (G/P)

Curb Slope (%)

| Intersection ID: 48555                            | Main Street: COTTON_PRESS_RD                                                                                    | Cross   | Cross Street: RIDGEFOREST_DR             |                                         |                             | Location: N             |                             | NW    |  |
|---------------------------------------------------|-----------------------------------------------------------------------------------------------------------------|---------|------------------------------------------|-----------------------------------------|-----------------------------|-------------------------|-----------------------------|-------|--|
| ADA ID: BAA381235156                              | Ramp Type: Combination1Diag                                                                                     | Initial | Initial Pass/Fail: Fail Overall Complian |                                         |                             | ice: No Severity Score: |                             | 0     |  |
| Codes/Mitigation Info/Possible Solution           |                                                                                                                 |         |                                          | Field Measurements/Component Compliance |                             |                         |                             |       |  |
|                                                   | Possible Solutions:                                                                                             |         | Compliance Description                   |                                         | Data Compliance Description |                         |                             | Data  |  |
|                                                   | Remove & Replace Curb Rar                                                                                       | np With | N/A                                      | Ramp Length LT (in)                     | 47.0                        | N/A                     | Ramp Length RT (in)         | 46.0  |  |
|                                                   | Two New Directional Ramps                                                                                       |         | No                                       | Ramp Width LT (in)                      | 47.0                        | No                      | Ramp Width RT (in)          | 45.0  |  |
|                                                   | Equivalent.                                                                                                     |         | Yes                                      | Ramp Slope LT (%)                       | 5.7                         | Yes                     | Ramp Slope RT (%)           | 3.1   |  |
|                                                   |                                                                                                                 |         | No                                       | Ramp XSlope LT (%)                      | 2.6                         | Yes                     | Ramp XSlope RT (%)          | 1.5   |  |
|                                                   | a State                                                                                                         |         | N/A                                      | Ramp Length (in)                        | 72.0                        | No                      | Ramp Slope (%)              | 9.0   |  |
|                                                   | 3/ //                                                                                                           |         | No                                       | Ramp Width (in)                         | 46.0                        | No                      | Ramp XSlope (%)             | 3.5   |  |
|                                                   | Surveyor Notes:                                                                                                 |         | N/A                                      | Flare Type LT                           | N/A                         | N/A                     | Flare Type RT               | N/A   |  |
| Cont. S                                           | RT RP < 5%                                                                                                      |         | N/A                                      | Flare Slope LT (%)                      | N/A                         | N/A                     | Flare Slope RT (%)          | N/A   |  |
| 100 . 18                                          | the second se |         | N/A                                      | Flare Traversable LT?                   | N/A                         | N/A                     | Flare Traversable RT?       | N/A   |  |
| E 8                                               |                                                                                                                 |         | N/A                                      | Landing Length (in)                     | N/A                         | N/A                     | DWS Provided?               | N/A   |  |
|                                                   | Par .                                                                                                           |         | N/A                                      | Landing Width (in)                      | N/A                         | N/A                     | DWS Contrast?               | N/A   |  |
|                                                   | PROW/ADA:                                                                                                       |         | N/A                                      | Landing Slope (%)                       | N/A                         | N/A                     | DWS Length (in)             | N/A   |  |
| Not Found, R304.5.1, R304.5.1, R304.5.1, R304.5.3 |                                                                                                                 |         | N/A                                      | Landing X Slope (%)                     | N/A                         | N/A                     | DWS Full Width?             | N/A   |  |
|                                                   |                                                                                                                 |         | N/A                                      | Landing Curb? (Y/N)                     | N/A                         | N/A                     | DWS Offset (in)             | N/A   |  |
|                                                   |                                                                                                                 |         | N/A                                      | Shared Landing?                         | N/A                         |                         |                             |       |  |
|                                                   |                                                                                                                 |         | N/A                                      | Gutter Ponding?                         | N/A                         | N/A                     | Gutter Slope (%)            | N/A   |  |
| Street 1 Name                                     | StopSign                                                                                                        |         | N/A                                      | Gutter Lip Ht (in)                      | N/A                         | N/A                     | Gutter X Slope (%)          | N/A   |  |
| Stop Condition-Street 1                           | RIDGEFOREST DR                                                                                                  |         | N/A                                      | Painted X Walk1?                        | No                          | N/A                     | Painted X Walk2?            | No    |  |
| Street 2 Name                                     | None                                                                                                            |         |                                          | X Walk 1 Direction                      | To SW                       |                         | X Walk 2 Direction          | To SE |  |
| Stop Condition-Street 2 CC                        | DTTON PRESS RD                                                                                                  |         |                                          | X Walk 1 Width (in)                     | N/A                         |                         | X Walk 2 Width (in)         | N/A   |  |
|                                                   |                                                                                                                 |         |                                          | X Walk 1 Slope (%)                      | 1.8                         |                         | X Walk 2 Slope (%)          | 0.4   |  |
|                                                   |                                                                                                                 |         |                                          | X Walk 1 X Slope (%)                    | 2.6                         |                         | X Walk 2 X Slope (%)        | 0.4   |  |
|                                                   | Total Cost: \$                                                                                                  | 3200.00 | N/A                                      | Ramp inside XWalk1?                     | N/A                         | N/A                     | Ramp inside XWalk2?         | N/A   |  |
|                                                   |                                                                                                                 |         |                                          | Road Slope (%)                          | 1.1                         |                         | Clear Space?                | N/A   |  |
|                                                   |                                                                                                                 |         |                                          | Road X Slope (%)                        | 1.5                         | N/A                     | Clear Space to XWalk (in)   | N/A   |  |
|                                                   |                                                                                                                 | D.,     |                                          |                                         |                             | N/A                     | Any Obstruction?            | N/A   |  |
|                                                   |                                                                                                                 |         |                                          |                                         |                             |                         | Obstruction Type            |       |  |
|                                                   |                                                                                                                 |         |                                          |                                         |                             |                         |                             | N/A   |  |
|                                                   |                                                                                                                 |         |                                          |                                         |                             | N/A                     | Storm Grate/Utility Hazard? | N/A   |  |
|                                                   |                                                                                                                 |         |                                          |                                         |                             |                         | Storm Grate/Utility Type    | 11/2  |  |