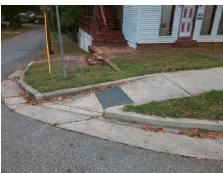

Intersection ID: 11016 Main Street: AMBASSADOR ST **Cross Street: TUCKASEEGEE RD** Location: Initial Pass/Fail: Fail **Overall Compliance: No** Severity Score: 33.75 ADA ID: BAA4845CB6C4 Ramp Type: Directional1