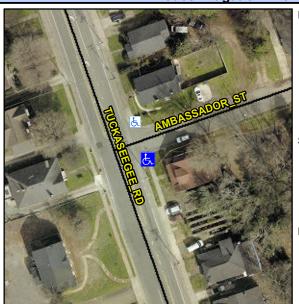

Intersection ID: 11016 Main Street: AMBASSADOR ST **Cross Street: TUCKASEEGEE RD** Location: Initial Pass/Fail: Fail **Overall Compliance: No** Severity Score: 33.75 ADA ID: BAA4845CB6C4 Ramp Type: Directional1

Flare Traversable RT?

Grade Break Slope (%)

Grade Break XSlope (%)

| Street 1 Name           | AMBASSADOR ST |
|-------------------------|---------------|
| Stop Condition-Street 1 | StopSign      |
| Street 2 Name           | N/A           |
| Stop Condition-Street 2 | N/A           |