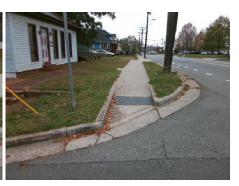

Intersection ID: 11016 Main Street: AMBASSADOR ST **Cross Street: TUCKASEEGEE RD** Location: Initial Pass/Fail: Fail **Overall Compliance: No** Severity Score: 33.75 ADA ID: BAA4845CB6C4 Ramp Type: Directional1