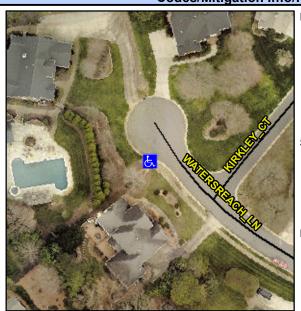

## Access Compliance Report Public Rights-of-Way (Curb Ramps)

Intersection ID: 10041132Main Street: WATERSREACH\_LNCross Street: N/ALocation: WADA ID: BAA5B80B1805Ramp Type: PerpInitial Pass/Fail: FailOverall Compliance: NoSeverity Score: 8.75