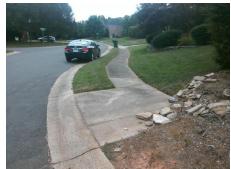

| Field Measurements/Component Compliance |                       |      |                        |                             |      |
|-----------------------------------------|-----------------------|------|------------------------|-----------------------------|------|
| Compliance Description                  |                       | Data | Compliance Description |                             | Data |
| N/A                                     | Ramp Length (in)      | 97.0 | Yes                    | Ramp Slope (%)              | 5.8  |
| No                                      | Ramp Width (in)       | 47.0 | Yes                    | Ramp XSlope (%)             | 2.0  |
| N/A                                     | Flare Type LT         | N/A  | N/A                    | Flare Type RT               | N/A  |
| N/A                                     | Flare Slope LT (%)    | N/A  | N/A                    | Flare Slope RT (%)          | N/A  |
| N/A                                     | Flare Traversable LT? | N/A  | N/A                    | Flare Traversable RT?       | N/A  |
| N/A                                     | Landing Length (in)   | N/A  | N/A                    | DWS Provided?               | N/A  |
| N/A                                     | Landing Width (in)    | N/A  | N/A                    | DWS Contrast?               | N/A  |
| N/A                                     | Landing Slope (%)     | N/A  | N/A                    | DWS Length (in)             | N/A  |
| N/A                                     | Landing X Slope (%)   | N/A  | N/A                    | DWS Full Width?             | N/A  |
| N/A                                     | Landing Curb? (Y/N)   | N/A  | N/A                    | DWS Offset (in)             | N/A  |
| N/A                                     | Shared Landing?       | N/A  |                        |                             |      |
| N/A                                     | Gutter Ponding?       | N/A  | N/A                    | Gutter Slope (%)            | N/A  |
| N/A                                     | Gutter Lip Ht (in)    | N/A  | N/A                    | Gutter X Slope (%)          | N/A  |
| N/A                                     | Painted X Walk1?      | No   | N/A                    | Painted X Walk2?            | N/A  |
|                                         | X Walk 1 Direction    | To E |                        | X Walk 2 Direction          | N/A  |
| N/A                                     | X Walk 1 Width (in)   | N/A  | N/A                    | X Walk 2 Width (in)         | N/A  |
|                                         | X Walk 1 Slope (%)    | 0.6  |                        | X Walk 2 Slope (%)          | N/A  |
|                                         | X Walk 1 X Slope (%)  | 3.2  |                        | X Walk 2 X Slope (%)        | N/A  |
| N/A                                     | Ramp inside XWalk1?   | N/A  | N/A                    | Ramp inside XWalk2?         | N/A  |
|                                         | Road Slope (%)        | N/A  | N/A                    | Clear Space?                | N/A  |
|                                         | Road X Slope (%)      | N/A  | N/A                    | Clear Space to XWalk (in)   | N/A  |
| N/A                                     | Any Obstructions?     | N/A  | N/A                    | Storm Grate/Utility Hazard? | N/A  |
|                                         | Obstruction Type      |      | l                      | Storm Grate/Utility Type    |      |
|                                         |                       | N/A  |                        |                             | N/A  |
|                                         |                       |      | Yes                    | Surface Condition? (G/P)    | Good |
| Lu.                                     | 24-1                  |      |                        |                             |      |