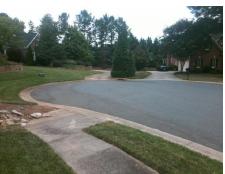

| Field Measurements/Component Compliance |                       |      |                        |                             |      |
|-----------------------------------------|-----------------------|------|------------------------|-----------------------------|------|
| Compliance Description                  |                       | Data | Compliance Description |                             | Data |
| N/A                                     | Ramp Length (in)      | 97.0 | Yes                    | Ramp Slope (%)              | 5.8  |
| No                                      | Ramp Width (in)       | 47.0 | Yes                    | Ramp XSlope (%)             | 2.0  |
| N/A                                     | Flare Type LT         | N/A  | N/A                    | Flare Type RT               | N/A  |
| N/A                                     | Flare Slope LT (%)    | N/A  | N/A                    | Flare Slope RT (%)          | N/A  |
| N/A                                     | Flare Traversable LT? | N/A  | N/A                    | Flare Traversable RT?       | N/A  |
| N/A                                     | Landing Length (in)   | N/A  | N/A                    | DWS Provided?               | N/A  |
| N/A                                     | Landing Width (in)    | N/A  | N/A                    | DWS Contrast?               | N/A  |
| N/A                                     | Landing Slope (%)     | N/A  | N/A                    | DWS Length (in)             | N/A  |
| N/A                                     | Landing X Slope (%)   | N/A  | N/A                    | DWS Full Width?             | N/A  |
| N/A                                     | Landing Curb? (Y/N)   | N/A  | N/A                    | DWS Offset (in)             | N/A  |
| N/A                                     | Shared Landing?       | N/A  |                        |                             |      |
| N/A                                     | Gutter Ponding?       | N/A  | N/A                    | Gutter Slope (%)            | N/A  |
| N/A                                     | Gutter Lip Ht (in)    | N/A  | N/A                    | Gutter X Slope (%)          | N/A  |
| N/A                                     | Painted X Walk1?      | No   | N/A                    | Painted X Walk2?            | N/A  |
|                                         | X Walk 1 Direction    | To E |                        | X Walk 2 Direction          | N/A  |
| N/A                                     | X Walk 1 Width (in)   | N/A  | N/A                    | X Walk 2 Width (in)         | N/A  |
|                                         | X Walk 1 Slope (%)    | 0.6  |                        | X Walk 2 Slope (%)          | N/A  |
|                                         | X Walk 1 X Slope (%)  | 3.2  |                        | X Walk 2 X Slope (%)        | N/A  |
| N/A                                     | Ramp inside XWalk1?   | N/A  | N/A                    | Ramp inside XWalk2?         | N/A  |
|                                         | Road Slope (%)        | N/A  | N/A                    | Clear Space?                | N/A  |
|                                         | Road X Slope (%)      | N/A  | N/A                    | Clear Space to XWalk (in)   | N/A  |
| N/A                                     | Any Obstructions?     | N/A  | N/A                    | Storm Grate/Utility Hazard? | N/A  |
|                                         | Obstruction Type      |      | l                      | Storm Grate/Utility Type    |      |
|                                         |                       | N/A  |                        |                             | N/A  |
|                                         |                       |      | Yes                    | Surface Condition? (G/P)    | Good |
| Lu.                                     | 24-1                  |      |                        |                             |      |