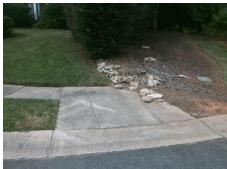

| Field Measurements/Component Compliance |                       |      |                        |                             |      |
|-----------------------------------------|-----------------------|------|------------------------|-----------------------------|------|
| Compliance Description                  |                       | Data | Compliance Description |                             | Data |
| N/A                                     | Ramp Length (in)      | 97.0 | Yes                    | Ramp Slope (%)              | 5.8  |
| No                                      | Ramp Width (in)       | 47.0 | Yes                    | Ramp XSlope (%)             | 2.0  |
| N/A                                     | Flare Type LT         | N/A  | N/A                    | Flare Type RT               | N/A  |
| N/A                                     | Flare Slope LT (%)    | N/A  | N/A                    | Flare Slope RT (%)          | N/A  |
| N/A                                     | Flare Traversable LT? | N/A  | N/A                    | Flare Traversable RT?       | N/A  |
| N/A                                     | Landing Length (in)   | N/A  | N/A                    | DWS Provided?               | N/A  |
| N/A                                     | Landing Width (in)    | N/A  | N/A                    | DWS Contrast?               | N/A  |
| N/A                                     | Landing Slope (%)     | N/A  | N/A                    | DWS Length (in)             | N/A  |
| N/A                                     | Landing X Slope (%)   | N/A  | N/A                    | DWS Full Width?             | N/A  |
| N/A                                     | Landing Curb? (Y/N)   | N/A  | N/A                    | DWS Offset (in)             | N/A  |
| N/A                                     | Shared Landing?       | N/A  |                        |                             |      |
| N/A                                     | Gutter Ponding?       | N/A  | N/A                    | Gutter Slope (%)            | N/A  |
| N/A                                     | Gutter Lip Ht (in)    | N/A  | N/A                    | Gutter X Slope (%)          | N/A  |
| N/A                                     | Painted X Walk1?      | No   | N/A                    | Painted X Walk2?            | N/A  |
|                                         | X Walk 1 Direction    | To E |                        | X Walk 2 Direction          | N/A  |
| N/A                                     | X Walk 1 Width (in)   | N/A  | N/A                    | X Walk 2 Width (in)         | N/A  |
|                                         | X Walk 1 Slope (%)    | 0.6  |                        | X Walk 2 Slope (%)          | N/A  |
|                                         | X Walk 1 X Slope (%)  | 3.2  |                        | X Walk 2 X Slope (%)        | N/A  |
| N/A                                     | Ramp inside XWalk1?   | N/A  | N/A                    | Ramp inside XWalk2?         | N/A  |
|                                         | Road Slope (%)        | N/A  | N/A                    | Clear Space?                | N/A  |
|                                         | Road X Slope (%)      | N/A  | N/A                    | Clear Space to XWalk (in)   | N/A  |
| N/A                                     | Any Obstructions?     | N/A  | N/A                    | Storm Grate/Utility Hazard? | N/A  |
|                                         | Obstruction Type      |      | l                      | Storm Grate/Utility Type    |      |
|                                         |                       | N/A  |                        |                             | N/A  |
|                                         |                       |      | Yes                    | Surface Condition? (G/P)    | Good |
| Lu.                                     | 24-1                  |      |                        |                             |      |